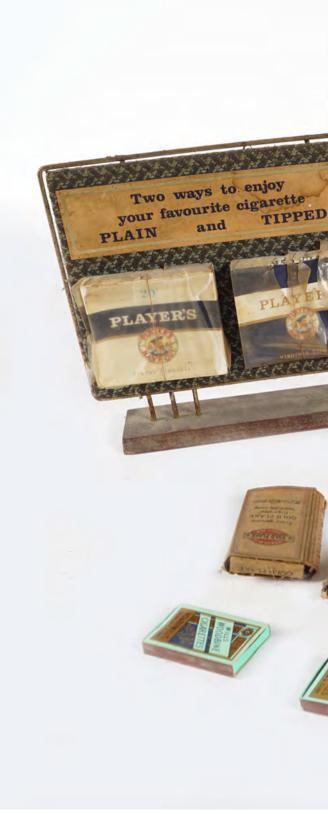

#### WILLS'S "GOLD FLAKE" CIGARETTES **MIRROR**

Early 20th-century advertising mirror 20 x 15 cm.

€100 - 150

329 PLAYER'S CIGARETTE ORIGINAL **DISPLAY STAND** 

together with a metal tobacco stand Mick McQuaid, Maltan Rich Dark Flake, Carrols "Old Road" and 9 old cigarette boxes. 20 x 20 cm. and 26 x 25 cm. and smaller