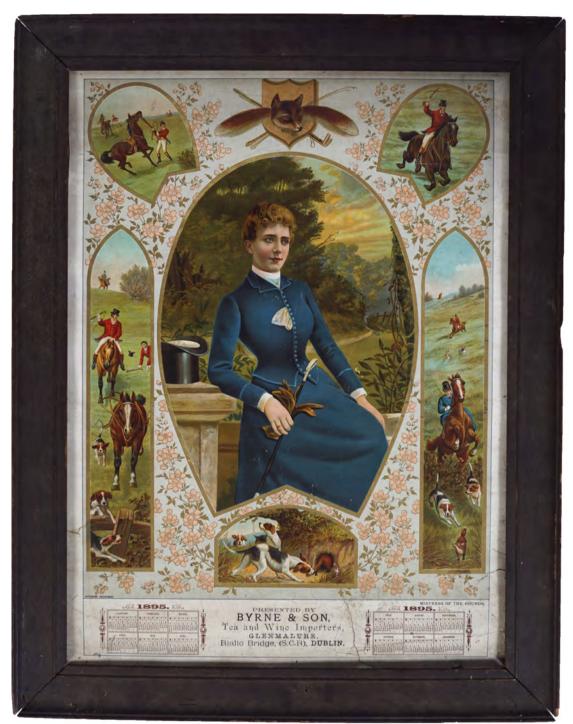

### **BYRNE & SON CALENDAR**

Tea & Wine Importers, Glenmalure, Rialto Bridge, (SCR), Dublin, depicting Mistress of the Hounds 68 x 50 cm.

€300 - 500

21 ST. BRUNO FLAKE ORIGINAL POSTER St. Bruno Flake rough cut 92 x 61 cm.