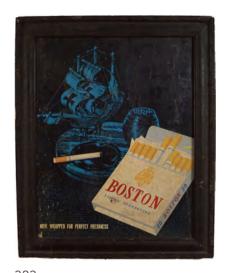

€100 - 150

323 BOSTON CIGARETTES ORIGINAL POSTER

Now Wrapped For Perfect Freshness'. Original poster. 50 x 40 cm.

€80 - 120

324
LIQUORICE ALL SORTS BOX ORIGINAL
The North Kerry Manufacturing Co. Ltd., Rathmines,
Dublin. Original.