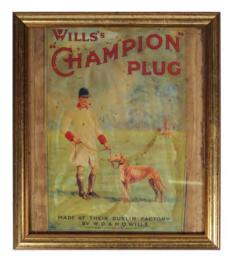

# F. L. CLEAVERS TOILET SOAP ORIGINAL POSTER

For Youth & Health' gilded lettering, poster enclosed in a bird's eye maple frame, Artist G.G. Hardy 57 x 28 cm.

€400 - 600