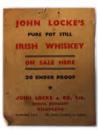

#### 214 LATE 19TH-CENTURY JOHN LOCKE'S **WHISKEY JAR**

encased in a woven wicker basket. 45 cm. high

€80 - 120

216 LATE 19TH-CENTURY STONEWARE **WHISKEY JAR** 

Power's whiskey 52 cm. high

217 LATE 19TH-CENTURY STONEWARE **WHISKEY JAR** 