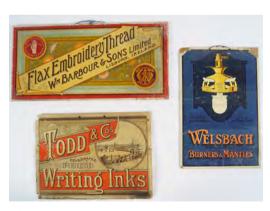

### 3 ORIGINAL VINTAGE POSTERS

Flax Embroidery Thread, Wm. Barbour & Sons Limited, Lisburn, Ireland (poster laid on card; Welsbach Burners & Mantels (poster laid on card); Todd & Co's Celebrated Perth Writing Inks (poster laid on card

24 x 50 cm.; 36 x 24 cm.; 26 x 35 cm.