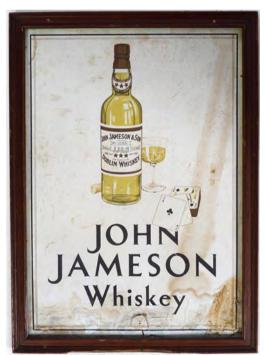

Made From Irish Grown Barley', a double-sided poster enclosed in original John Jameson & Son Ltd. patent applied for frame. 23 x 43 cm.

€200 - 300

64 SPRATT'S MEAT ORIGINAL POSTER Meat in its Own Gravy', poster laid on cardboard 47 x 36 cm.