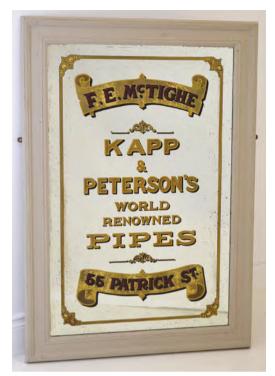

RON PUB TABLE** Victorian cast iron pub table. 74 x 58 cm.

€400 - 600



728 **FISHGUARD - ROSSLARE FRAMED POSTER**Fishguard - Rosslare framed poster.
98 x 121 cm.

€300 - 400



729 19TH-CENTURY BRASS SHIP'S COMPASS

19th-century brass ship's compass on a mahogany column.  $120 \times 40 \times 40 \text{ cm}$ .

€800 - 1,200



730
19TH-CENTURY BRASS SHIP'S
VENTILATOR
19th-century brass ship's ventilator on cast iron

column. 155 x 25 cm.

€300 - 400



S PERSSE GALWAY WHISHY



731 **SET OF FIVE EBONY AND CHROME BEER PULLS** Set of five ebony and chrome beer pulls on mahogany base. 57 x 103 cm.

€700 - 900



### 732 LARGE IRISH BILINGUAL MAP OF EIRE IN ORIGINAL FRAME Large Irish Bilingual Map of Eire in

Large Irish Bilingual Map of Eire in original frame. 141 x 118 cm.

€500 - 600





### 733

### **ADVERTISING MIRROR**

F.E. McTighe Kapp & Petersons World Renowned Pipes', 55 Patrick Street 118 x 81 cm.

€800 - 1,200

### 735 **19TH-CENTURY CAST IRON BOTTLE OPENER**

19th-century cast iron bottle opener. 70 cm. high

€200 - 300



### 734 LOT OF PUB ADVERTISING WATER JUGS

Lot of pub advertising water jugs.

€50 - 80





### 736 WILLS'S GOLD FLAKE CIGARETTES ORIGINAL SIGN

Original enamelled sign 46 x 153 cm.

€300 - 500



740 LYONS THE GREATEST NAME IN TEA POSTER

Original poster on glass 28 x 23 cm.

€100 - 150



IPREFER

PLAYER'S PLEASE /
HAIRDRESSER SIGN
Original wall mounted double

Original wall mounted double sided enamel sign 51 x 46 cm.

€300 - 500

741

742
I PREFER AFTON ADVERTISING CLOCK

Original, battery operated 50 cm. high; 35 cm. wide

€80 - 120