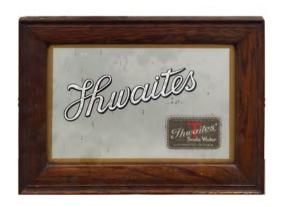

#### THWAITES ORIGINAL POSTER

Dublin Mineral Waters, 'Aristocrats', poster laid on cardboard. J. L. Biggar 45 x 71 cm.

159 BASS & CO. PALE ALE IN BOTTLE **ORIGINAL POSTER** 

Poster on metal panel 46 x 61 cm.