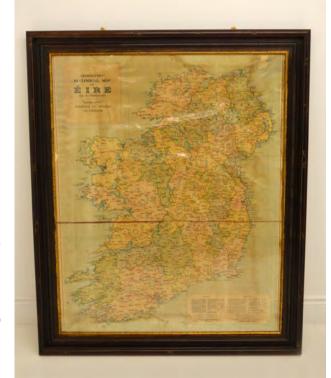

l pine saloon doors with glass panels. 202 x 105 cm.

€300 - 500



726
VICTORIAN CAST IRON PUB TABLE
Victorian cast iron pub table.
71 x 60 cm.

€400 - 600



727 **VICTORIAN CAST IRON PUB TABLE** Victorian cast iron pub table. 74 x 58 cm.

€400 - 600



728 **FISHGUARD - ROSSLARE FRAMED POSTER**Fishguard - Rosslare framed poster.
98 x 121 cm.

€300 - 400



729 19TH-CENTURY BRASS SHIP'S COMPASS

19th-century brass ship's compass on a mahogany column.  $120 \times 40 \times 40 \text{ cm}$ .

€800 - 1,200



730
19TH-CENTURY BRASS SHIP'S
VENTILATOR
19th-century brass ship's ventilator on cast iron

column. 155 x 25 cm.

€300 - 400



S PERSSE GALWAY WHISHY



731 **SET OF FIVE EBONY AND CHROME BEER PULLS** Set of five ebony and chrome beer pulls on mahogany base. 57 x 103 cm.

€700 - 900



### 732 LARGE IRISH BILINGUAL MAP OF EIRE IN ORIGINAL FRAME Large Irish Bilingual Map of Eire in

Large Irish Bilingual Map of Eire in original frame. 141 x 118 cm.

€500 - 600





### 733

### **ADVERTISING MIRROR**

F.E. McTighe Kapp & Petersons World Renowned Pipes', 55 Patrick Street 118 x 81 cm.

€800 - 1,200

### 735 **19TH-CENTURY CAST IRON BOTTLE OPENER**

19th-century cast iron bottle opener. 70 cm. high

€200 - 300



### 734 LOT OF PUB ADVERTISING WATER JUGS

Lot of pub advertising water jugs.

€50 - 80





### 736 WILLS'S GOLD FLAKE CIGARETTES ORIGINAL SIGN

Original enamelled sign 46 x 153 cm.

€300 - 500



740 LYONS THE GREATEST NAME IN TEA POSTER

Original poster on glass 28 x 23 cm.

€100 - 150



IPREFER

PLAYER'S PLEASE /
HAIRDRESSER SIGN
Original wall mounted double