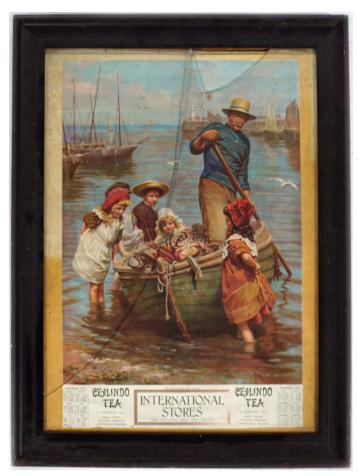

#### 86 **CEYLINDO TEA INTERNATIONAL STORES ORIGINAL POSTER**

The Grocers with 350 Shops' CALENDAR 1912 depicting print after 'Monsters of the Deep' Edwin Roberto, poster framed 69 x 45 cm.

€140 - 180