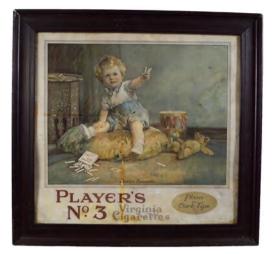

#### 11 PLAYER'S PLEASE ORIGINAL VINTAGE SIGN

Large enamelled sign, depicting a sailor from HMS Invincible 145 x 97 cm.

€800 - 1,200