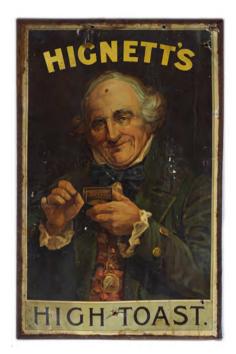

#### **2 ORIGINAL VINTAGE POSTERS**

Try Murray's .. The Favourite High Toast' 'The man who would not stick to his friend in a pinch, in not worth a snuff', poster laid on cardboard; Warren & Co's Prize Dairy Brand, Pure Fland Annatto' Irish Annatto works, Dublin. poster laid on cardboard approx. 50 x 38 cm.