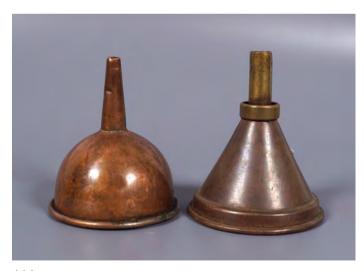

Glenlivet

€30 - 50



#### 655 WATTS TYRCONNELL WHISKY ADVERTISING MIRROR

in walnut frame 106 x 76 cm.

€1,200 - 1,800



## 656 LOCKE'S KILBEGGAN IRISH WHISKEY EARTHENWARE JAR Locke's Kilbeggan Irish Whiskey earthenware jar.

Locke's Kilbeggan Irish Whiskey earthenware jar. 18 cm. high

€40 - 60



### 657 MCCONNELL'S OLD IRISH WHISKEY ADVERTISING MIRROR

in an oak frame 81 x 108 cm.

€1,200 - 1,800



658
HENNESSY ADVERTISING FIGURE
Bras D'Or Bras Arme'. Plastic
37 cm. high

€100 - 150



659
FRAMED IRISH PROCLAMATION
with G.P.O. stamps
77 x 53 cm.

€250 - 350





662
CARLSBERG ADVERTISING
BLOCK
Acrylic and composite

€50 - 80

22 cm. high



# CHIVES REGAL BLENDED SCOTCH WHISKY ADVERTISING MIRROR.

Chives Regal Blended Scotch Whisky advertising mirror. 125 x 124 cm.

€1,500 - 2,000



# 664 PAIR OF ANTIQUE COPPER SPIRIT FUNNELS

One of domed shape, one of conical approx 10 cm. high

€40 - 60



665 COWANS OLD IRISH WHISKEY DUBLIN ADVERTISING MIRROR.

Cowan's Old Irish Whiskey, Dublin. Advertising mirror. 110 x 85 cm.

€2,000 - 3,000



666
MILLIGAN'S HARDWARE
ADVERTISING MIRROR

Sandymount Green. Sign Design 21 Pembroke Lane, Ballsbridge D.4, framed 85 x 176 cm.

€800 - 1,200





# 667 KIRKER GREER & CO. OLD IRISH WHISKEY ADVERTISING MIRROR.

Kirker Greer & Co. Old Irish Whiskey. Advertising mirror.

148 x 107 cm.

€1,500 - 2,000



# 668 PERSSE'S GALWAY WHISKEY MIRROR

as supplied to the House of Commons, Nuns Island Distillery, William W. Cleland Falcon Steam printing works, Belfast

111 x 86 cm.

€5,000 - 8,000



### 669

# THE PHOENIX BREWERY ADVERTISING MIRROR