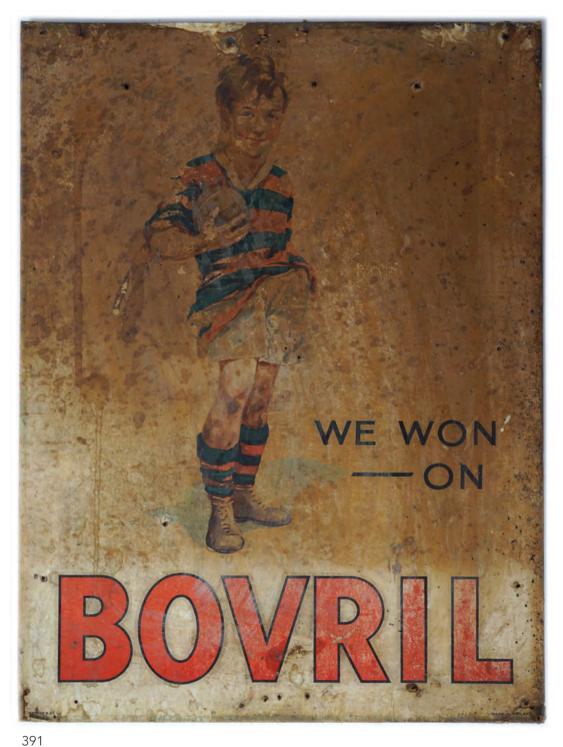

### **ORIGINAL COLMAN'S MUSTARD POSTER**

Manufacturers By Special Warrant To The Queen (poster laid on card)  $51 \times 39 \text{ cm}$ .

€800 - 1,200

ORIGINAL VINTAGE POSTER
We Won - on Bovril' (poster laid on card). Kerry football youth, made in Ireland bottom right 50 x 37 cm.

€500 - 800