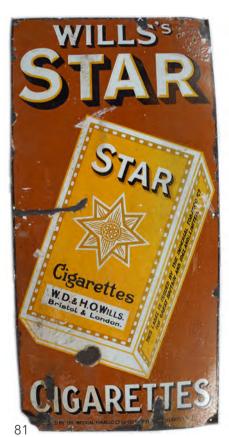

### 22 WILLS'S STAR CIGARETTES **ORIGINAL POSTER** depicting greyhounds, framed 38 x 50 cm.

€140 - 180