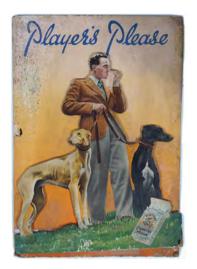

#### 11 PLAYER'S PLEASE ORIGINAL VINTAGE SIGN

Large enamelled sign, depicting a sailor from HMS Invincible 145 x 97 cm.

€800 - 1,200