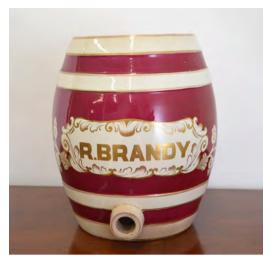

Y, PORT AND GIN

Set of three 19th-century. Porcelain barrels Sherry , port and gin.  $34 \times 32 \times 20$  cm.

€500 - 700



714

19TH-CENTURY SUIT OF ARMOUR
19th-century suit of armour
158 cm. high (approx.)

€800 - 1,200



### PAIR OF 19TH-CENTURY PORCELAIN WHISKEY AND BRANDY BARRELS CONVERTED TO TABLE LAMPS

Pair of 19th-century porcelain whiskey and brandy barrels converted to table lamps. 34 x 27 cm.

€500 - 700



715
PAIR OF 19TH-CENTURY PORCELAIN
WHISKEY AND BRANDY BARRELS

Pair of 19th-century porcelain whiskey and brandy barrels. 35 x 27 cm.

€400 - 600



### 19TH-CENTURY PORCELAIN BRANDY BARREL WITH PAINTED PANEL DEPICTING A STAG IN LANDSCAPE

19th-century porcelain brandy barrel with painted panel depicting a stag in landscape.  $34 \times 31 \text{ cm}$ .

€250 - 300



718 19TH-CENTURY PORCELAIN BRANDY BARREL

19th-century porcelain brandy barrel. 34 x 27 cm.

€150 - 200



719
CARLTON WARE TOUCAN FIGURE
GUINNESS ADVERTISEMENT

Carlton ware Toucan figure Guinness advertisement .  $28 \times 18 \text{ cm}$ .

€400 - 600



720 19TH-CENUTURY IRISH MARQUETRY INLAID TAVERN CLOCK ASKEN DUBLIN

19th-cenutury Irish marquetry inlaid Tavern clock Asken Dublin . 166 x 55 x 26 cm.

€2,000 - 3,000



### 721 VICTORIAN CAST IRON CIRCULAR PUB TABLE WITH MAHOGANY TOP

Victorian cast iron circular pub table with mahogany top. 71 x67 cm.

€400 - 600



722
VICTORIAN CAST IRON CIRCULAR
PUB TABLE WITH MAHOGANY TOP
Victorian cast iron circular pub table with
mahogany top.

69 x 54 cm.

€400 - 600



723 PAIR VICTORIAN SALOON DOORS

Pair Victorian saloon doors with etched