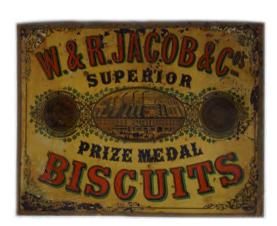

#### **W&R JACOB & CO'S BISCUITS** ORIGINAL POSTER

Superior Prize Medal Biscuits', Dublin International Exhibition Medal 1865, poster on metal. M. Johnson & Son Iron Shaw Tablets 40 x 52 cm.

€300 - 500