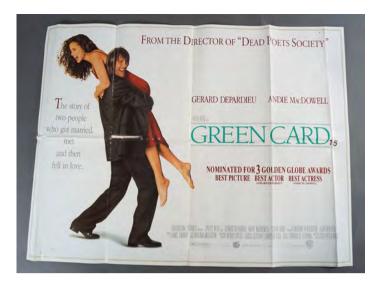

Parker, Robert Arkins. Photo by David Appleby, design by Rick Lynch 76.2 x 101.6 cm.

€100 - 150



### 944 **GHOST**

1990 Quad poster, double sided, folded. Starring Patrick Swayze, Demi Moore, Whoopi Goldberg 76.2 x 101.6 cm.

€80 - 120



### 945 PRETTY WOMAN

1990 Quad poster, single sided, folded. Starring Richard Gere, Julia Roberts 76.2 x 101.6 cm.



### 946 NARROW MARGINS

1990 Quad poster, double sided, folded. Starring Gene Hackman, Anne Archer, James B. Sikking 76.2 x 101.6 cm.

€100 - 150



### 947 **THE ROOKIE**

1990 Quad poster, folded. Director: Clint Eastwood Writers: Boaz Yakin, Scott Spiegel Stars: Clint Eastwood, Charlie Sheen. 76.2 x 101.6 cm.

€140 - 180



### 948 **DUCK TALES THE MOVIE**

Quad poster 1990. Walt Disney Treasure of the lost lamp 76.2 x 101.6 cm.



### 949 **GREEN CARD**

1990 Quad poster, single sided, starring Gerard Depardieu, Andie MacDowell, dir: Peter Weir 76.2 x 101.6 cm.

€200 - 300



#### 950

### **ANOTHER 48 HOURS**

1990 Quad poster, double sided and folded. Losses to the left hand side and wear to folds. Badly folded. Starring Nick Nolte and Eddie Murphy 76.2 x 101.6 cm.

€150 - 250



### 951 **POINT BREAK**

Original movie poster, Directed by Kathryn Bigelow. Starring Patrick Swayze, Gary Busey and Keanu Reeves

76.2 x 101.6 cm.

€100 - 150



### 953 **SHATTERED**

1991 Quad poster, single sided, folded. Dir: Wolfgang Petersen, novel by Richard Neely, Tom Berenger, Bob Hoskins, Greta Scacchi 76.2 x 101.6 cm.

€250 - 350



## 954 **THE ADDAMS FAMILY**

1991 Quad poster, double sided, folded. Some sellotape and blu