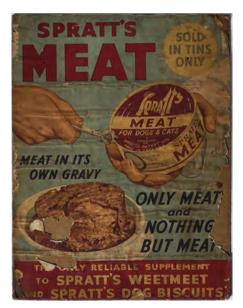

Made From Irish Grown Barley', a double-sided poster enclosed in original John Jameson & Son Ltd. patent applied for frame. 23 x 43 cm.

€200 - 300

64 SPRATT'S MEAT ORIGINAL POSTER Meat in its Own Gravy', poster laid on cardboard 47 x 36 cm.

€50 - 80