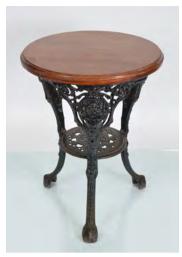

### 19TH-CENTURY PORCELAIN BRANDY BARREL WITH PAINTED PANEL DEPICTING A STAG IN LANDSCAPE

19th-century porcelain brandy barrel with painted panel depicting a stag in landscape.  $34 \times 31 \text{ cm}$ .

€250 - 300



718 19TH-CENTURY PORCELAIN BRANDY BARREL

19th-century porcelain brandy barrel. 34 x 27 cm.

€150 - 200



719
CARLTON WARE TOUCAN FIGURE
GUINNESS ADVERTISEMENT

Carlton ware Toucan figure Guinness advertisement .  $28 \times 18 \text{ cm}$ .

€400 - 600



720 19TH-CENUTURY IRISH MARQUETRY INLAID TAVERN CLOCK ASKEN DUBLIN

19th-cenutury Irish marquetry inlaid Tavern clock Asken Dublin . 166 x 55 x 26 cm.

€2,000 - 3,000



### 721 VICTORIAN CAST IRON CIRCULAR PUB TABLE WITH MAHOGANY TOP

Victorian cast iron circular pub table with mahogany top. 71 x67 cm.

€400 - 600



722
VICTORIAN CAST IRON CIRCULAR
PUB TABLE WITH MAHOGANY TOP
Victorian cast iron circular pub table with
mahogany top.

69 x 54 cm.

€400 - 600



723 PAIR VICTORIAN SALOON DOORS

Pair Victorian saloon doors with etched glass panels, with brass and ebony pull handles.  $209 \times 145 \text{ cm}$ .

€600 - 800



724 19TH-CENTURY SCUMBEL PITCH PINE SALOON DOORS

19th-century scumbel pitch pine saloon doors with brass pull handles.  $200 \times 163 \ cm$ .





### 725 19TH-CENTURY SCUMBEL PINE SALOON DOORS

19th-century scumbel pine saloon doors with glass panels. 202 x 105 cm.

€300 - 500



726
VICTORIAN CAST IRON PUB TABLE
Victorian cast iron pub table.
71 x 60 cm.

€400 - 600



727 **VICTORIAN CAST IRON PUB TABLE** Victorian cast iron pub table. 74 x 58 cm.

€400 - 600



728 **FISH