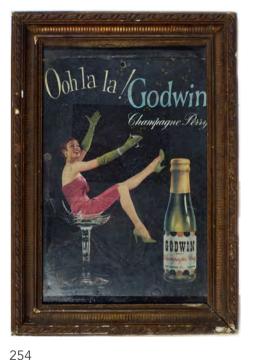

#### OH LA LA GODWIN CHAMPAGNE PERRY ORIGINAL POSTER

Oh La La Godwin Champagne Perry.' Original poster.  $34 \times 21$  cm.

€50 - 80

255 THE DUBLIN GAZETTE 6-8 October, 1808, framed 30 x 20 cm.

€40 - 60

257 PLAYER'S PLEASE MIRROR Player's Please'. Advertising mirror. 38 x 48 cm.