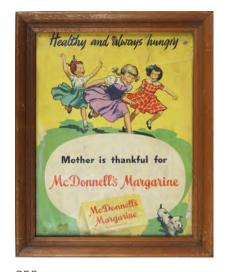

€40 - 60

252 MCDONELLS MARGARINE ORIGINAL POSTER

McDonells Margarine. Original poster. 34 x 26 cm.

€40 - 60