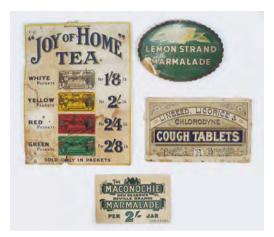

### **3 ORIGINAL VINTAGE POSTERS**

Joy of Home Tea' (poster laid on card); Lemon Strand Jelly Marmalade (poster laid on card); The Maconochic Marmalade (poster laid on card) 39 x 29 cm.

€50 - 80