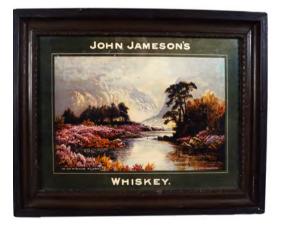

€100 - 150

321 **JOHN JAMESON'S WHISKEY** The Gap of Dunloe, Killarney, Land of John Jameson 34 x 48 cm.

€80 - 120

322 FINEST PROCURABLE SPEY ROYAL WHISKY ORIGINAL POSTER

W & A Gilby. Original poster. 50 x 37 cm.