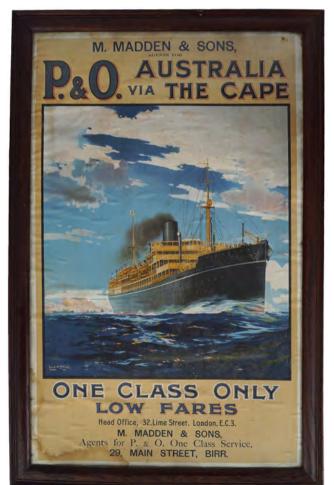

#### 128 M. MADDEN & SONS AGENTS **FOR P&O POSTER**

Australia via The Cape, One Class Only Low Fair, 29 Main Street, Birr' Illustration of Frank H. Mason, original poster framed. 101 x 62 cm.

€200 - 300