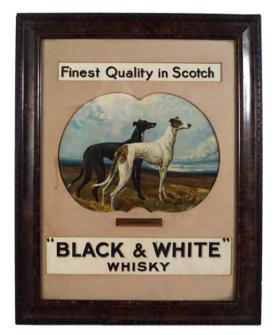

€300 - 500

318 **BARRINGTON'S TOILET SOAPS**High Class Toilet Soaps'. Original poster framed 50 x 37 cm.

€80 - 120

320
BLACK & WHITE WHISKY ORIGINAL POSTER

Finest Quality in Scotch' 49 x 37 cm.

€300 - 500

319 **WILLS'S WOODBINE SIGN** Smoked By Millions', *circa* 1965. Original poster. 50 x 35 cm.