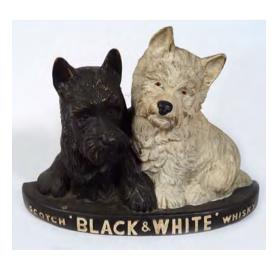

## ORIGINAL SCOTCH 'BLACK & WHITE' WHISKY FIGURE

Original compositional display figure, in high relief. Buchanan's  $58 \times 81 \text{ cm}$ .

€200 - 300