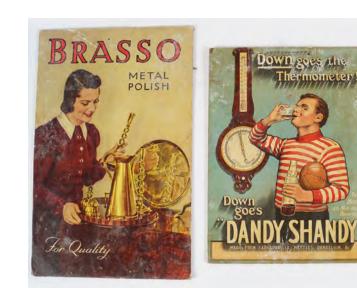

### 131 **BRASSO METAL POLISH SIGN**

Brasso Metal Polish sign 164 x 115 cm.

€500 - 800

### **3 ORIGINAL VINTAGE POSTERS**

Down Goes "Dandy Shandy" (poster laid on card; Brasso Metal Polish (poster laid on card); Keiller's, Dundee, Littlechip (poster laid on card)  $30 \times 23$  cm.

€80 - 120