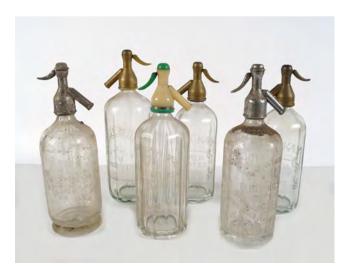

#### 331 LOT OF 6 VINTAGE SODA SYPHONS

Mineral Water Distributors, Dublin Thwaites & Co., Mackay, Hoopers Struve Each approx. 32 cm. high