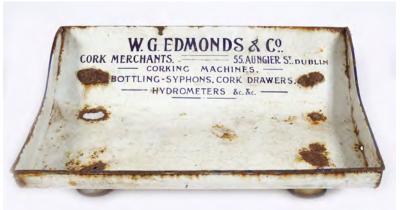

#### 511 W. G. EDMONDS & CO. DESK SIGN Cork Merchants, 55

Aungier St., Dublin. Original enamelled sign 17 cm. high; 56 cm. wide; 41 cm. deep