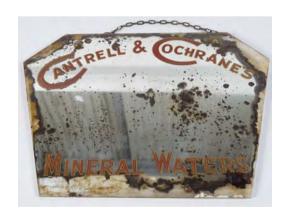

#### 4 CORCORAN & CO. CARLOW ORIGINAL MIRROR

High Class Mineral Waters, Carlow' Advertising mirror, framed with original Corcoran frame  $40 \times 50 \text{ cm}$ .

€300 - 500