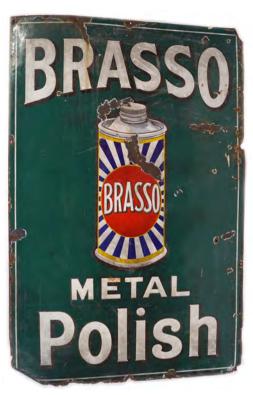

### 131 **BRASSO METAL POLISH SIGN**

Brasso Metal Polish sign 164 x 115 cm.

€500 - 800