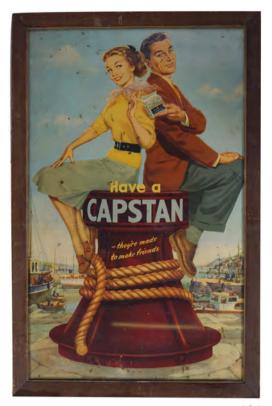

#### 187 JOHN JAMESON 3 STAR WHISKEY **POSTER**

Original poster, framed 73 x 48 cm.

€150 - 250

186 **ORIGINAL VINTAGE POSTER** 

Have a Capstan, They're made to make friends' poster framed 73 x 45 cm.

€200 - 300