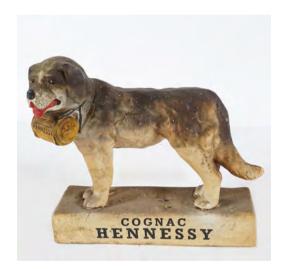

#### 473 COGNAC **HENNESSY** ST. BERNARD **FIGURINE**

Original, made in Ireland 23 cm. high; 25 cm. wide; 8 cm. deep

€50 - 80