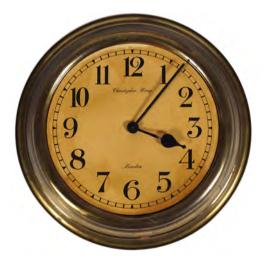

#### 523 CHRISTOPHER WRAY BRASS CASED CLOCK

London, battery operated 44 cm. high

€80 - 120

H.M.S. INVINCIBIL

LOT 11

WWW.HEMARDS.IE | 21

524