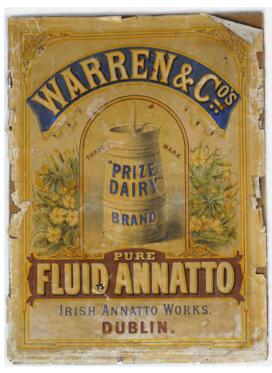

#### **2 ORIGINAL VINTAGE POSTERS**

Try Murray's .. The Favourite High Toast' 'The man who would not stick to his friend in a pinch, in not worth a snuff', poster laid on cardboard; Warren & Co's Prize Dairy Brand, Pure Fland Annatto' Irish Annatto works, Dublin. poster laid on cardboard approx. 50 x 38 cm.