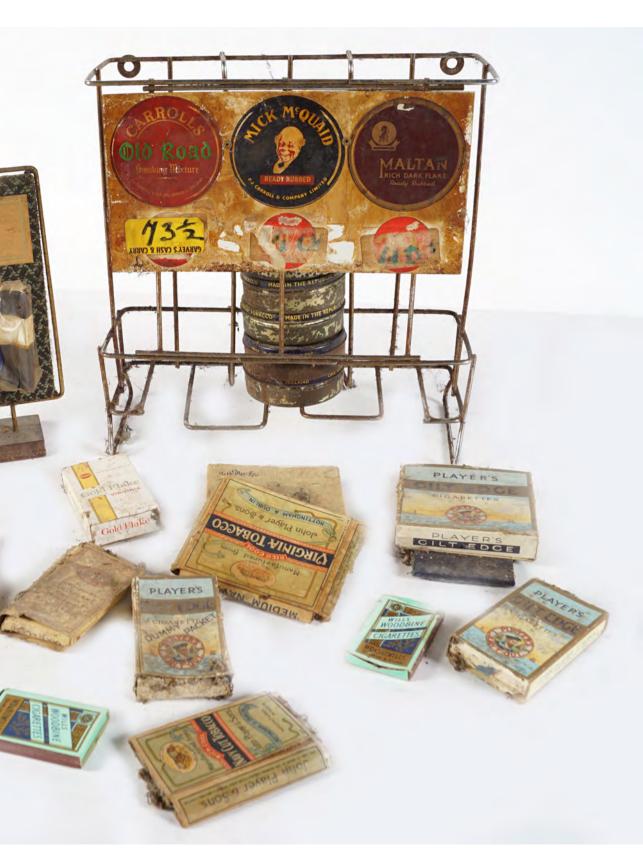

#### WILLS'S "GOLD FLAKE" CIGARETTES **MIRROR**

Early 20th-century advertising mirror 20 x 15 cm.

€100 - 150

329 PLAYER'S CIGARETTE ORIGINAL **DISPLAY STAND** 

together with a metal tobacco stand Mick McQuaid, Maltan Rich Dark Flake, Carrols "Old Road" and 9 old cigarette boxes. 20 x 20 cm. and 26 x 25 cm. and smaller