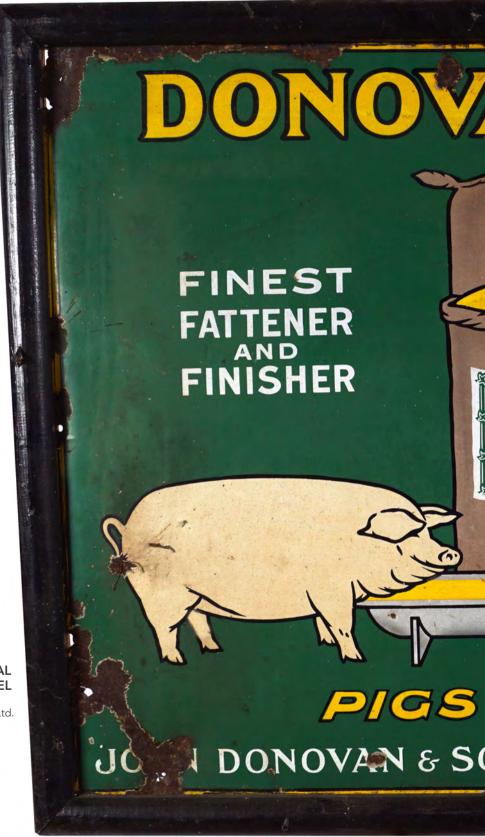

# 282 WOODBINE CIGARETTES ORIGINAL ENAMEL SIGN

W. D & H. O. Wills. Original enamelled sign.  $89 \times 59 \text{ cm}$ .

€200 - 300

283 DONOVAN'S MEAL ORIGINAL ENAMEL SIGN

John Donovan & Sons Ltd. Tralee Est. 1795 74 x 99 cm.

€400 - 600

284