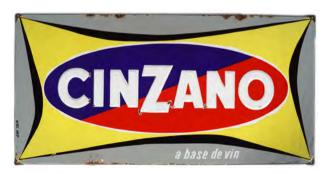

#### 184

185 **CINZANO VERMOUTH SIGN** Embossed metal depicting a horse and rider 103 x 79 cm.

€300 - 500