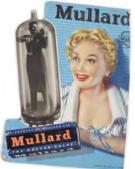

#### **2 ORIGINAL VINTAGE POSTERS**

Pye Radio Receivers, Golden Star Series, poster laid on cardboard; Mullard The Master Valve, cut-out poster laid on cardboard 20 x 18; 28 x 21 cm.

€50 - 80