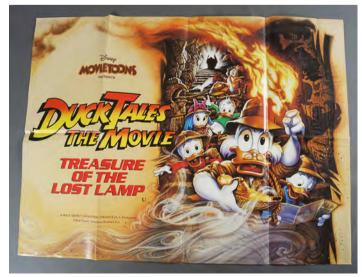

s, Campbell Scott 76.2 x 101.6 cm.



#### 943

### THE COMMITMENTS

1991 Quad poster, single sided. Dir: Alan Parker, Robert Arkins. Photo by David Appleby, design by Rick Lynch 76.2 x 101.6 cm.

€100 - 150



### 944 **GHOST**

1990 Quad poster, double sided, folded. Starring Patrick Swayze, Demi Moore, Whoopi Goldberg 76.2 x 101.6 cm.

€80 - 120



### 945 PRETTY WOMAN

1990 Quad poster, single sided, folded. Starring Richard Gere, Julia Roberts 76.2 x 101.6 cm.



### 946 NARROW MARGINS

1990 Quad poster, double sided, folded. Starring Gene Hackman, Anne Archer, James B. Sikking 76.2 x 101.6 cm.

€100 - 150



### 947 **THE ROOKIE**

1990 Quad poster, folded. Director: Clint Eastwood Writers: Boaz Yakin, Scott Spiegel Stars: Clint Eastwood, Charlie Sheen. 76.2 x 101.6 cm.

€140 - 180



### 948 **DUCK TALES THE MOVIE**

Quad poster 1990. Walt Disney Treasure of the lost lamp 76.2 x 101.6 cm.



### 949 **GREEN CARD**

1990 Quad poster, single sided, starring Gerard Depardieu, Andie MacDowell, dir: Peter Weir 76.2 x 101.6 cm.

€200 - 300



#### 950

### **ANOTHER 48 HOURS**

1990 Quad poster, double sided and folded. Losses to the left hand side and wear to folds. Badly folded. Starring Nick Nolte and Eddie Murphy 76.2 x 101.6 cm.

€150 - 250



### 951 **POINT BREAK**

Original movie poster, Directed by Kathryn Bigelow. Starring Patrick Swayze, Gary Busey and Keanu Reeves

76.2 x 101.6 cm.

€100 - 150



### 953 **SHATTERED**

1991 Quad poster, single sided, folded. Dir: Wolfgang Petersen, novel by Richard Neely, Tom Berenger, Bob Hoskins, Greta Scacchi 76.2 x 101.6 cm