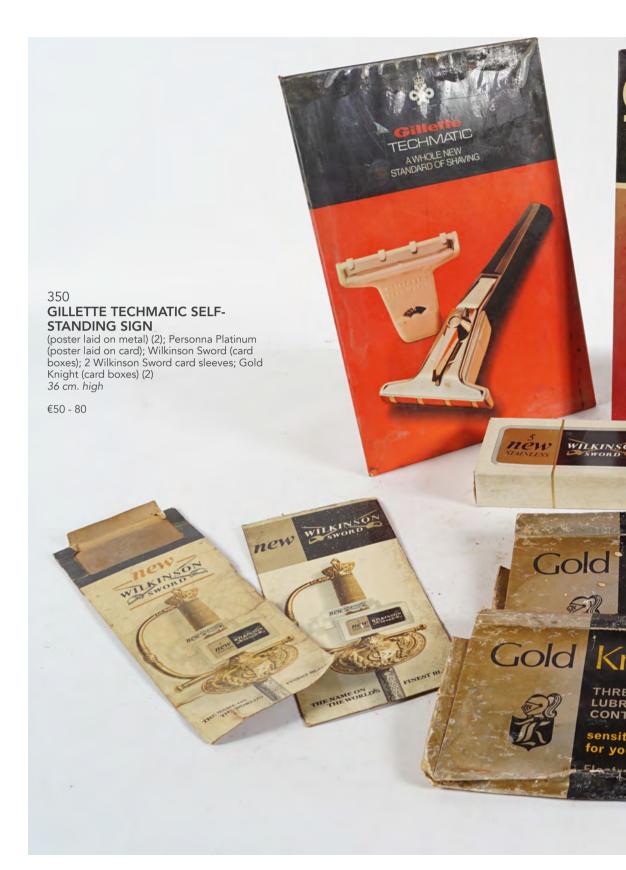

## GILLETTE SUPER SILVER POSTER ON METAL

Gillette Platinum card boxes (3) 36 x 25 cm.

€50 - 80

### 354

# MERCANTILE CREDIT COMPANY OF IRELAND LIMITED

(free standing card); 'Cameron's Best Bitter' (poster laid on card); Insurance Tickets (poster laid on card); Medallions for Cats & Dogs (poster laid on card); 'Green Goddess Wine Cocktail' (on metal laid over card) 25 x 36 cm.