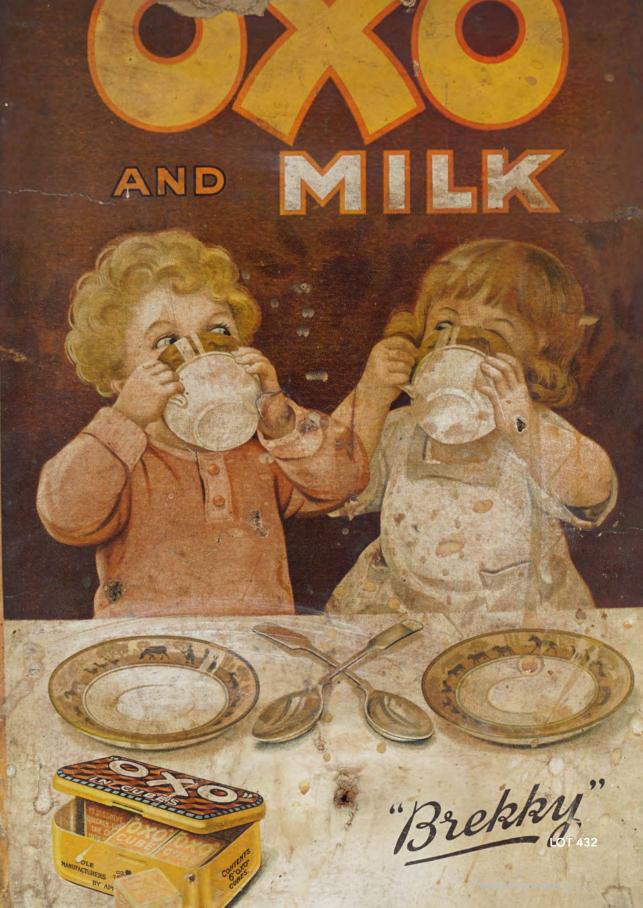

#### 432

### OXO AND MILK ORIGINAL VINTAGE POSTER

Brekky The Oxo Habit', (poster laid on card) 37 x 24 cm.

COMEXFORD PARMER'S at WINTER SHOW, DUBLIN. John Power & Son.
DECEMBER 1896.

**LOT 300** 