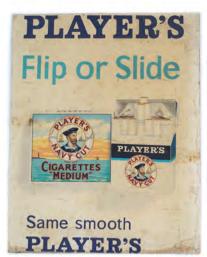

# DRAUGHT GUINNESS ADVERTISING PENGUIN

Made in Ireland 18 cm. high; 10 cm. wide; 8 cm. deep

€50 - 80

482 **2 ORIGINAL VINTAGE POSTERS** 

Player's Flip or Slide' poster laid on cardboard; One after another Player's Please, poster 63 x 50 ; 40 x 29 cm.

€100 - 150

484