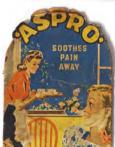

### 3 ORIGINAL VINTAGE POSTERS

Aspro Soothes Pain Away (poster on cut-out card); 'Aspro Is Fast - It's Full Of Action' (poster laid on card; 'Tonight Horlicks For You' (poster laid on card) 28 x 21 cm.; 38 x 50 cm.