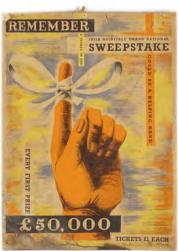

€80 - 120

471 JOHN JAMESON ORIGINAL SIGN Large enamelled sign 87 x 175 cm.

€400 - 600

472

3 IRISH SWEEPSTAKE ORIGINAL POSTERS
Irish Hospitals' Sweepstake on the Grand National;
Remember 50,000; Irish Hospitals Sweepstake Derby, each a poster 37 x 26 cm.