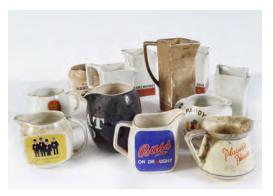

s on a mahogany column.  $120 \times 40 \times 40 \text{ cm}$ .

€800 - 1,200



730
19TH-CENTURY BRASS SHIP'S
VENTILATOR
19th-century brass ship's ventilator on cast iron

column. 155 x 25 cm.

€300 - 400



S PERSSE GALWAY WHISHY



731 **SET OF FIVE EBONY AND CHROME BEER PULLS** Set of five ebony and chrome beer pulls on mahogany base. 57 x 103 cm.

€700 - 900



### 732 LARGE IRISH BILINGUAL MAP OF EIRE IN ORIGINAL FRAME Large Irish Bilingual Map of Eire in

Large Irish Bilingual Map of Eire in original frame. 141 x 118 cm.

€500 - 600





### 733

### **ADVERTISING MIRROR**

F.E. McTighe Kapp & Petersons World Renowned Pipes', 55 Patrick Street 118 x 81 cm.

€800 - 1,200

### 735 **19TH-CENTURY CAST IRON BOTTLE OPENER**

19th-century cast iron bottle opener. 70 cm. high

€200 - 300



### 734 LOT OF PUB ADVERTISING WATER JUGS

Lot of pub advertising water jugs.

€50 - 80





### 736 WILLS'S GOLD FLAKE CIGARETTES ORIGINAL SIGN

Original enamelled sign 46 x 153 cm.

€300 - 500



740 LYONS THE GREATEST NAME IN TEA POSTER

Original poster on glass 28 x 23 cm.

€100 - 150



IPREFER

PLAYER'S PLEASE /
HAIRDRESSER SIGN
Original wall mounted double

Original wall mounted double sided enamel sign 51 x 46 cm.

€300 - 500

741

742
I PREFER AFTON ADVERTISING CLOCK

Original, battery operated 50 cm. high; 35 cm. wide

€80 - 120



743 SIEGE OF LIMERICK

By John Hayes. Oil on board. Signed verso.  $214 \times 304$  cm.

€3,000 - 5,000





## 744 HARLEM NIGHTS

Starring Eddie Murphy, single sided, 1989. Complete left hand side missing 76.2 x 101.6 cm.

€140 - 180



# 745 THE F