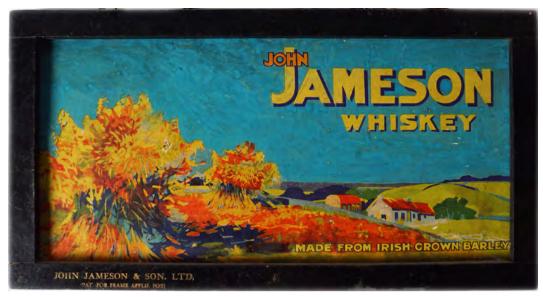

#### 62 **COLMAN'S MUSTARD ORIGINAL POSTER**

Only Gold' Paris 1878 Medal. The personal decoration of The Cross of the Legion of Honour Paris 1878, poster, framed 50 x 32 cm.

€500 - 800

63 JOHN JAMESON WHISKEY DOUBLE SIDED POSTER

Made From Irish Grown Barley', a double-sided poster enclosed in original John Jameson & Son Ltd. patent applied for frame. 23 x 43 cm.

€200 - 300

64 SPRATT'S MEAT ORIGINAL POSTER Meat in its Own Gravy', poster laid on cardboard 47 x 36 cm.