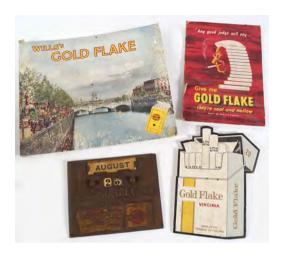

## GOLD FLAKE ORIGINAL SIGN

Double sided perspex sign 45 x 45 cm.

€140 - 180

20

€500 - 800

126 **GOLD FLAKE ORIGINAL POSTER** Poster depicting the Liffey 34 x 48 cm.

€50 - 80

30 x 39 cm. €80 - 120

**GOLD FLAKE CIGARETTES ORIGINAL POSTER** 

Gallaher Ltd., In Packets 10 for 3d, poster framed 60 x 44 cm.

€140 - 180

149 **OFFICIAL RIAC APPOINTED HOTEL SIGN** Original enamelled sign

#### 163 WILLS'S GOLD FLAKE CIGARETTES ORIGINAL **POSTER**

Tobacco & Cigarettes' gilded and embossed cardboard 26 x 39 cm.

€250 - 350