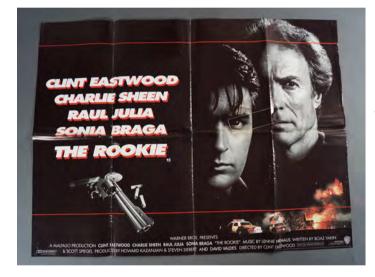

acco 76.2 x 101.6 cm.

€200 - 300



### 942 **DYING YOUNG**

1991 Quad poster, single sided. Has been written on the back, but only noticeable when back lit. Starring Julia Roberts, Campbell Scott 76.2 x 101.6 cm.



#### 943

### THE COMMITMENTS

1991 Quad poster, single sided. Dir: Alan Parker, Robert Arkins. Photo by David Appleby, design by Rick Lynch 76.2 x 101.6 cm.

€100 - 150



### 944 **GHOST**

1990 Quad poster, double sided, folded. Starring Patrick Swayze, Demi Moore, Whoopi Goldberg 76.2 x 101.6 cm.

€80 - 120



### 945 PRETTY WOMAN

1990 Quad poster, single sided, folded. Starring Richard Gere, Julia Roberts 76.2 x 101.6 cm.



### 946 NARROW MARGINS

1990 Quad poster, double sided, folded. Starring Gene Hackman, Anne Archer, James B. Sikking 76.2 x 101.6 cm.

€100 - 150



### 947 **THE ROOKIE**

1990 Quad poster, folded. Director: Clint Eastwood Writers: Boaz Yakin, Scott Spiegel Stars: Clint Eastwood, Charlie Sheen. 76.2 x 101.6 cm.

€140 - 180



### 948 **DUCK TALES THE MOVIE**

Quad poster 1990. Walt Disney Treasure of the lost lamp 76.2 x 101.6 cm.



### 949 **GREEN CARD**

1990 Quad poster, single sided, starring Gerard Depardieu, Andie MacDowell, dir: Peter Weir 76.2 x 101.6 cm.

€200 - 300



#### 950

### **ANOTHER 48 HOURS**

1990 Quad poster, double sided and folded. Losses to the left hand side and wear to folds. Badly folded. Starring Nick Nolte and Eddie Murphy 76.2 x 101.6 cm.

€150 - 250



### 951 **POINT BREAK**

Original movie poster, Directed by Kathryn Bigelow. Starring Patrick Swayze, Gary Busey and Keanu Reeves

76.2 x 101.6 cm.

€