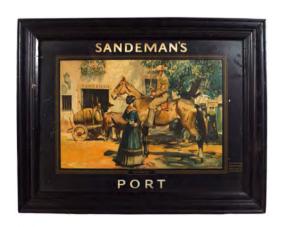

#### SANDEMAN'S PORTS & SHERRIES **ORIGINAL POSTER**

Messrs Sandeman & Co. Wine Lodges, Porto, poster laid on cardboard 54 x 74 cm.

**GOLD FLAKE SATISFY! ORIGINAL SIGN** Enamelled sign 90 x 59 cm.

€200 - 300