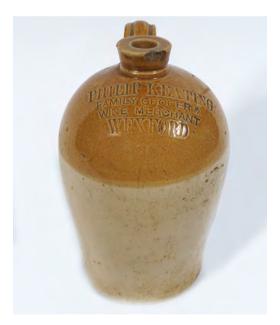

€80 - 120

219 LATE 19TH-CENTURY STONEWARE **WHISKEY JAR** 

Philip Keating, Family Grocer & Wine Merchant 32 cm. high

€80 - 120