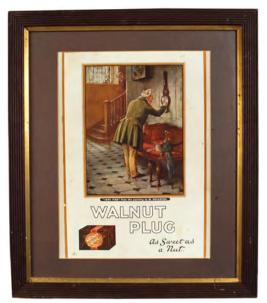

€80 - 120

269 WALNUT PLUG ORIGINAL POSTER After M. Dovaston, Very fine 47 x 39 cm.

€80 - 120

FRY'S CHOCOLATE ORIGINAL POSTER Hello Daddy, guess what I got?' 49 x 33 cm.

€80 - 120

272 PLAYER'S PLEASE PRINT

From One's Generation to Another'. After James Malton, Custom House, Dublin, 1792 38 x 33 cm