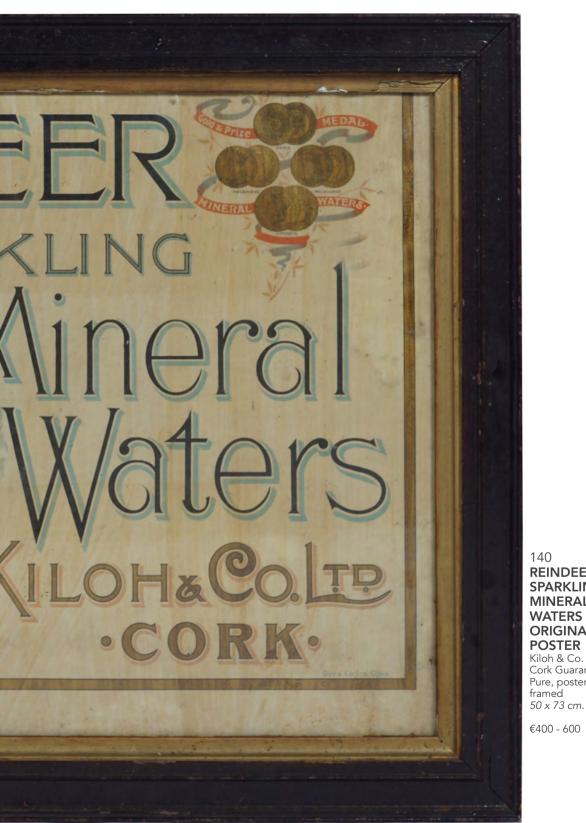

# W. CLARKE & SON, DUBLIN, ORIGINAL **POSTER**

Perfect Plug', 'Signs of a Grand Tobacco', poster on metal panel 42 x 31 cm.

€80 - 120

140 REINDEER **SPARKLING MINERAL WATERS ORIGINAL POSTER** Kiloh & Co. Ltd Cork Guaranteed Pure, poster, framed

€400 - 600