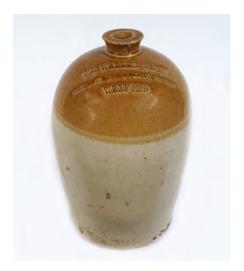

#### 164 WEXFORD CONSTITUTION **VINTAGE POSTER**

Fear God. Honor The King', 'Wednesday February 27th 1878', framed 63 x 46 cm.

€200 - 300

165 **ORIGINAL VINTAGE POSTER** With Compliments' Corcoran & Co's