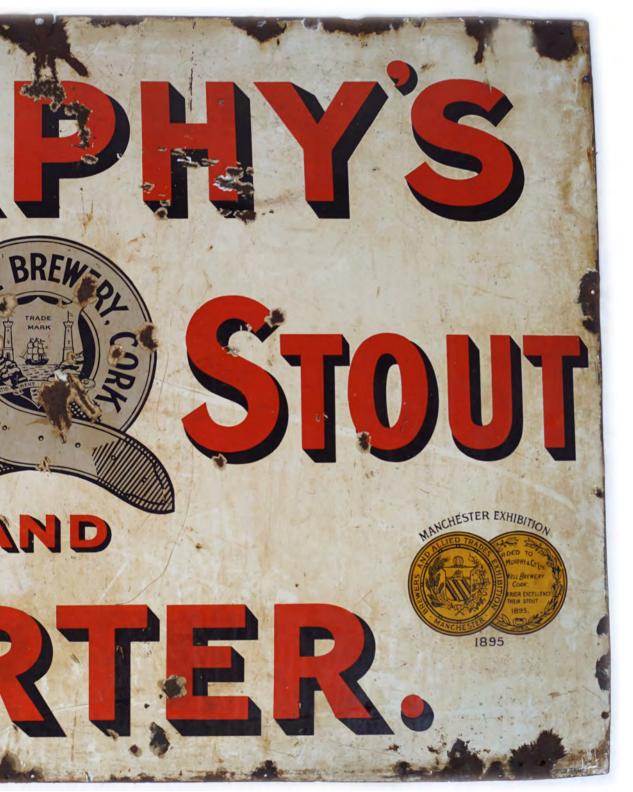

#### **WEXFORD RELATED AUCTION POSTERS CIRCA 1900**

together with property contracts 1878, 1883, 1888, framed 64 x 57 cm.

€200 - 300

MURPHY'S CORK STOUT & PORTER ORIGINAL SIGN
Enamelled sign, Dublin Exhibition 1892-1895, Manchester, (Lady's well Brewery Cork)
110 x 164