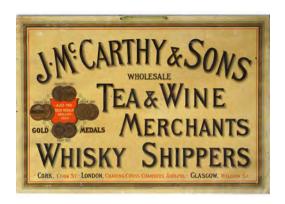

#### J. MCCARTHY & SONS ORIGINAL VINTAGE POSTER

Tea & Wine Merchants, Whisky Shippers to Cork, London, Glasgow. Poster laid on cardboard 36 x 52 cm.

€200 - 300

461