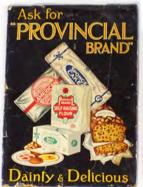

#### **4 ORIGINAL VINTAGE POSTERS**

Ovaltine Tonic Food Beverage' poster laid on cardboard; 'Lyons Tea Sold Only In Sealed Packets', poster laid on card); 'Kennedys Finest Quality Bread', poster laid on card; 'Ask for Provincial Brand Dainty & Delicious', poster laid on cardboard 36 x 30 cm.; 37 x 27 cm.; 37 x 29 cm.; 49 x 35 cm.

€200 - 300

485
OLD BROWN GLASS MAGNUM BOTTLE
Italian Vermouth
68 cm. high

€100 - 150

**2 ORIGINAL VINTAGE POSTERS** 

Wills's Woodbines depicting The Imperial Airways Flying boat taking off, poster laid on metal (framed); Wills's Woodbines 'You Can't Beat 'em', poster laid on cardboard 38 x 50 cm.