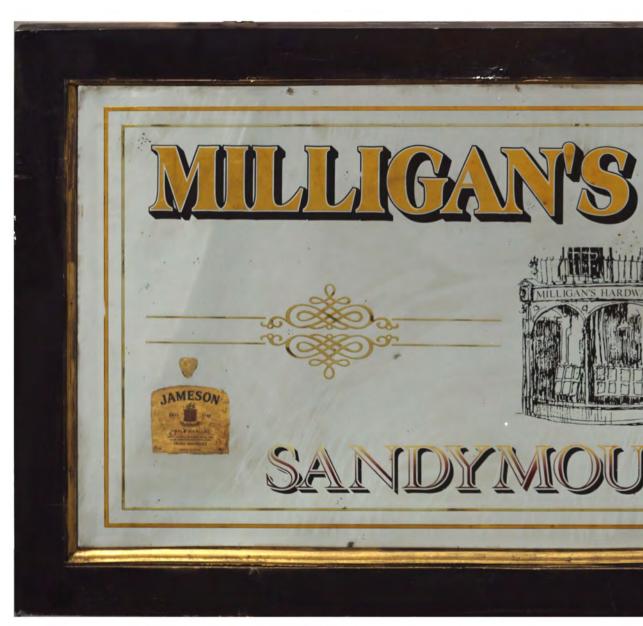

skey earthenware jar. 18 cm. high

€40 - 60



### 657 MCCONNELL'S OLD IRISH WHISKEY ADVERTISING MIRROR

in an oak frame 81 x 108 cm.

€1,200 - 1,800



658
HENNESSY ADVERTISING FIGURE
Bras D'Or Bras Arme'. Plastic
37 cm. high

€100 - 150



659
FRAMED IRISH PROCLAMATION
with G.P.O. stamps
77 x 53 cm.

€250 - 350





662
CARLSBERG ADVERTISING
BLOCK
Acrylic and composite

€50 - 80

22 cm. high



# CHIVES REGAL BLENDED SCOTCH WHISKY ADVERTISING MIRROR.

Chives Regal Blended Scotch Whisky advertising mirror. 125 x 124 cm.

€1,500 - 2,000



# 664 PAIR OF ANTIQUE COPPER SPIRIT FUNNELS

One of domed shape, one of conical approx 10 cm. high

€40 - 60



665 COWANS OLD IRISH WHISKEY DUBLIN ADVERTISING MIRROR.

Cowan's Old Irish Whiskey, Dublin. Advertising mirror. 110 x 85 cm.

€2,000 - 3,000



666
MILLIGAN'S HARDWARE
ADVERTISING MIRROR

Sandymount Green. Sign Design 21 Pembroke Lane, Ballsbridge D.4, framed 85 x 176 cm.

€800 - 1,200





# 667 KIRKER GREER & CO. OLD IRISH WHISKEY ADVERTISING MIRROR.

Kirker Greer & Co. Old Irish Whiskey. Advertising mirror.

148 x 107 cm.

€1,500 - 2,000



# 668 PERSSE'S GALWAY WHISKEY MIRROR

as supplied to the House of Commons, Nuns Island Distillery, William W. Cleland Falcon Steam printing works, Belfast

111 x 86 cm.

€5,000 - 8,000



### 669

# THE PHOENIX BREWERY ADVERTISING MIRROR

Special Porter, O'Connell's Dublin 96 x 96 cm.

€1,500 - 2,000



### 670

**19TH-CENTURY CORK PULLER**Counter mounted

37 cm. long

€50 - 80



671 MITCHELL'S OLD IRISH WHISKEY ADVERTISING MIRROR

Mitchell's Old Irish Whiskey. Advertising mirror.  $83 \t