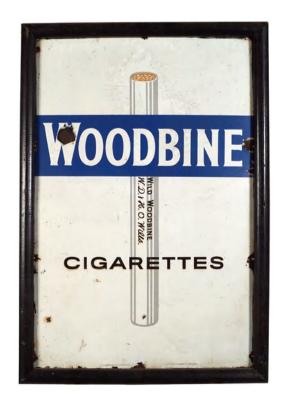

#### 37 WILLS'S WOODBINE CIGARETTES **ORIGINAL POSTER** Poster, framed

50 x 37 cm.

€100 - 150

## WILLS'S WOODBINE CIGARETTES **ORIGINAL SIGN**

Enamelled sign 92 x 61 cm.

€200 - 300