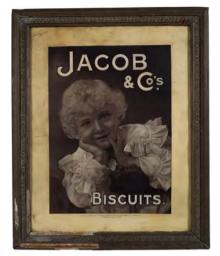

## JACOB & CO'S BISCUIT ORIGINAL **POSTER**

Reproduction of the photograph which won the first prize of 100 pounds offered by the London magazine to photographers throughout the world' monochrome poster, framed 49 x 35 cm.