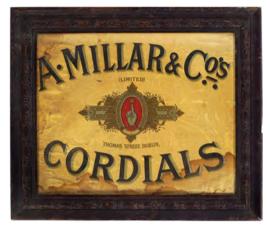

**BOVRIL ORIGINAL VINTAGE POSTER** For Health Strength & Beauty', depicting a lady golfing. poster framed 58 x 40 cm.

€200 - 300

46 A. MILLAR & CO'S CORDIALS ORIGINAL POSTER Thomas Street, Dublin, poster framed 43 x 54 cm.