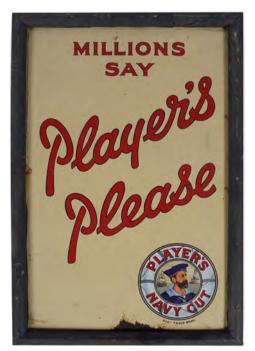

#### MILLIONS SAY PLAYER'S PLEASE **ORIGINAL POSTER**

Poster on metal panel, framed 86 x 56 cm.

€250 - 350

**GUINNESS IS GOOD FOR YOU ORIGINAL SIGN** 

Double sided enamelled sign 61 x 40 cm.

€300 - 500