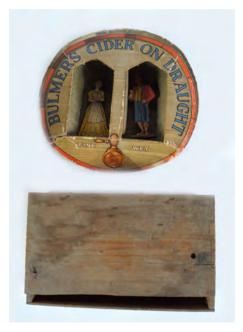

#### DRINK BULMER'S CIDONA ORIGINAL SIGN

Double sided metal sign 30 x 46 cm.

€80 - 120

50