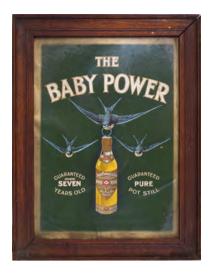

€20 - 30

JACOBS CRACKERS ORIGINAL POSTER depicting a woman with a telephone 49 x 37 cm.

€80 - 120

250 ST BRUNO FLAKE ORIGINAL POSTER Couple beside a wall 36 x 24 cm.

251 JOHN POWER & SON ORIGINAL POSTER

The Baby Power 36 x 26 cm