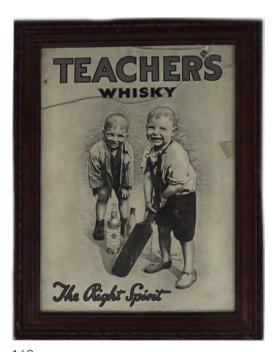

#### 162 **TEACHERS WHISKY ORIGINAL** VINTAGE POSTER

The Right Spirit', monochrome poster framed 49 x 35 cm.

€150 - 250