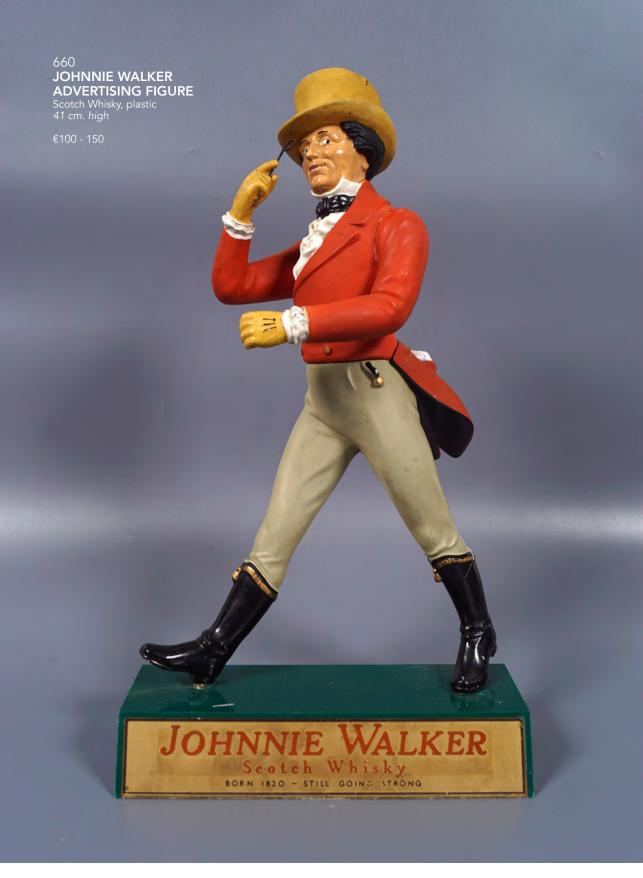

gilt frame. Signed R. W Levin's  $170 \times 140 \text{ cm}$ .

€5,000 - 7,000



#### 654 LOT OF ADVERTISING WATER JUGS Benson & Hedges, Mississippi Mud, Black Label Lager Beer, White Horse Whisky, Paddy Old Irish Whiskey, The Glenlivet

€30 - 50



#### 655 WATTS TYRCONNELL WHISKY ADVERTISING MIRROR

in walnut frame 106 x 76 cm.

€1,200 - 1,800



## 656 LOCKE'S KILBEGGAN IRISH WHISKEY EARTHENWARE JAR Locke's Kilbeggan Irish Whiskey earthenware jar.

Locke's Kilbeggan Irish Whiskey earthenware jar. 18 cm. high

€40 - 60



### 657 MCCONNELL'S OLD IRISH WHISKEY ADVERTISING MIRROR

in an oak frame 81 x 108 cm.

€1,200 - 1,800



658
HENNESSY ADVERTISING FIGURE
Bras D'Or Bras Arme'. Plastic
37 cm. high

€100 - 150



659
FRAMED IRISH PROCLAMATION
with G.P.O. stamps
77 x 53 cm.

€250 - 350





662
CARLSBERG ADVERTISING
BLOCK
Acrylic and composite

€50 - 80

22 cm. high



# CHIVES REGAL BLENDED SCOTCH WHISKY ADVERTISING MIRROR.

Chives Regal Blended Scotch Whisky advertising mirror. 125 x 124 cm.

€1,500 - 2,000



# 664 PAIR OF ANTIQUE COPPER SPIRIT FUNNELS

One of domed shape, one of conical approx 10 cm. high

€40 - 60



665 COWANS OLD IRISH WHISKEY DUBLIN ADVERTISING MIRROR.

Cowan's Old Irish Whiskey, Dublin. Advertising mirror. 110 x 85 cm.

€2,000 - 3,000



666
MILLIGAN'S HARDWARE
ADVERTISING MIRROR

Sandymount Green. Sign Design 21 Pembroke Lane, Ballsbridge D.4, framed 85 x 176 cm.

€800 - 1,200





# 667 KIRKER GREER & CO. OLD IRISH WHISKEY ADVERTISING MIRROR.

Kirker Greer & Co. Old Irish Whiskey. Advertising mirror.

148 x 107 cm.

€1,500 - 2,000



# 668 PERS