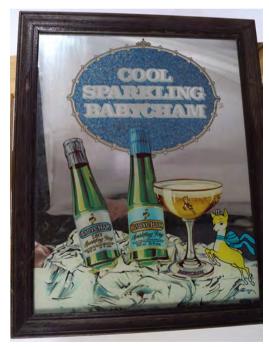

263 **GUINNESS ELECTRIC CLOCK** (as found) 42 x 38 cm.

€20 - 30

264 HENNESSEY COGNAC St. Bernard 24 x 25 cm.

€100 - 150

265 CLOCK in the form of a barrel 22 cm. wide; 26 cm. long

€50 - 80

266 **COOL SPARKLING BABYCHAM MIRROR** Cool sparkling babycham mirror. 44 x 34 cm.