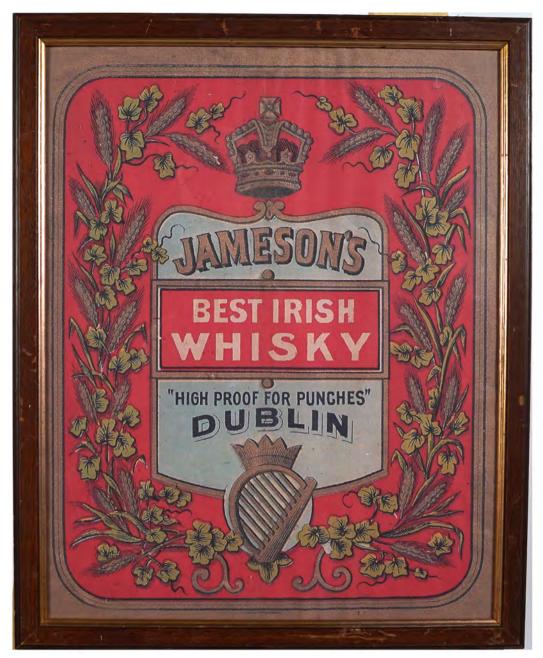

€100 - 150

316 **SUNLIGHT SOAP ORIGINAL POSTER** The Centre Of Attraction. After James Hayllar 42 x 60 cm.

€200 - 300

317 JAMESON'S BEST IRISH WHISKY **ORIGINAL POSTER** High Proof For Punches', Dublin. Original poster. 50 x 40 cm.

€300 - 500

318 **BARRINGTON'S TOILET SOAPS**High Class Toilet Soaps'. Original poster framed 50 x 37 cm.

€80 - 120

320
BLACK & WHITE WHISKY ORIGINAL POSTER

Finest Quality in Scotch' 49 x 37 cm.

€300 - 500

319 **WILLS'S WOODBINE SIGN** Smoked By Millions', *circa* 1965. Original poster. 50 x 35 cm.