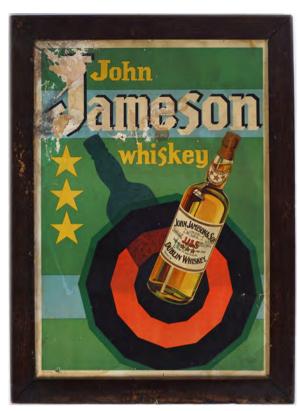

#### 62 **COLMAN'S MUSTARD ORIGINAL POSTER**

Only Gold' Paris 1878 Medal. The personal decoration of The Cross of the Legion of Honour Paris 1878, poster, framed 50 x 32 cm.

€500 - 800

63 JOHN JAMESON WHISKEY DOUBLE SIDED POSTER

Made From Irish Grown Barley', a double-sided poster enclosed in original John Jameson & Son Ltd. patent applied for frame. 23 x 43 cm.

€200 - 300

64 SPRATT'S MEAT ORIGINAL POSTER Meat in its Own Gravy', poster laid on cardboard 47 x 36 cm.