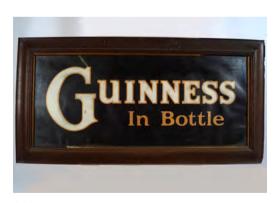

#### 26 **GUINNESS IN BOTTLE ORIGINAL POSTER**

Extra Stout', poster framed, James Walker, Dublin Ltd., colour printers 39 x 55 cm.

€100 - 150