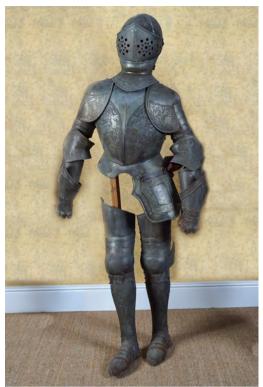

son & Son Ltd. frame

85 x 61 cm. €250 - 350



708
D.W.D. WHISKEY ADVERTISING MIRROR

The Finest Mildest & Purest Whisky in the world, framed 59 x 70 cm.

€200 - 300



709
FIGURE OF HUMPHREY BOGART with framed photo 42 x 17 cm.

€300 - 400



710 **LOUNGE BAR PORTER & PIES SIGN** Painted double sided sign on wood 97 x 61 cm.

€150 - 250



712 **19TH-CENTURY SUIT OF ARMOUR** 

19th-century suit of armour 173 cm. high; 58 cm. wide; 185 cm. high including base (approx.)

€1,000 - 1,500



### 711 EARLY CARVED WOOD TAVERN IRISH WHISKEY SIGN

Early carved wood Tavern Irish Whiskey sign 132 x 88 cm.

€500 - 700



# SET OF THREE 19TH-CENTURY. PORCELAIN BARRELS SHERRY, PORT AND GIN

Set of three 19th-century. Porcelain barrels Sherry , port and gin.  $34 \times 32 \times 20$  cm.

€500 - 700



714

19TH-CENTURY SUIT OF ARMOUR
19th-century suit of armour
158 cm. high (approx.)

€800 - 1,200



### PAIR OF 19TH-CENTURY PORCELAIN WHISKEY AND BRANDY BARRELS CONVERTED TO TABLE LAMPS

Pair of 19th-century porcelain whiskey and brandy barrels converted to table lamps. 34 x 27 cm.

€500 - 700



715
PAIR OF 19TH-CENTURY PORCELAIN
WHISKEY AND BRANDY BARRELS

Pair of 19th-century porcelain whiskey and brandy barrels. 35 x 27 cm.

€400 - 600



### 19TH-CENTURY PORCELAIN BRANDY BARREL WITH PAINTED PANEL DEPICTING A STAG IN LANDSCAPE

19th-century porcelain brandy barrel with painted panel depicting a stag in landscape.  $34 \times 31 \text{ cm}$ .

€250 - 300



718 19TH-CENTURY PORCELAIN BRANDY BARREL

19th-century porcelain brandy barrel. 34 x 27 cm.

€150 - 200



719
CARLTON WARE TOU