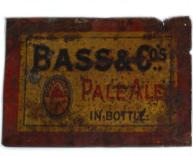

#### **BASS & CO'S PALE ALE ORIGINAL VINTAGE POSTER**

In Bottle', 'Gold Medal Paris Exhibition 1867, Medal International Exhibition 1862' poster. Enclosed in a bird's eye maple frame 62 x 46 cm.

€500 - 800