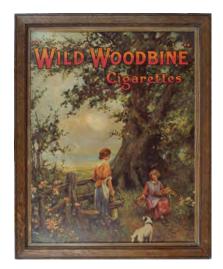

€80 - 120

240 **CORK DISTILLERIES ORIGINAL POSTER** Paddy Flaherty, framed 47 x 32 cm.

€80 - 120

242 **DEWERS WHISKEY POSTER** depicting cavaliers on a beach 31 x 41 cm.

€100 - 150

243
WILD WOODBINE CIGARETTES
ORIGINAL POSTER

depicting women gathering flowers 42 x 33 cm.

€100 - 150

O-CEDAR SPRAY ORIGINAL POSTER depicting a man spraying insects 50 x 37 cm.

€100 - 150