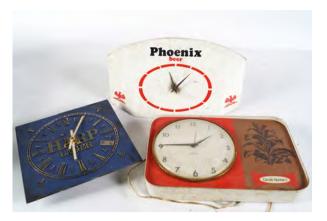

#### 525

#### **4 GUINNESS CLOCKS**

2 electrical, 2 battery operated 45 x 36 cm. & 17 x 36 cm.

€100 - 150