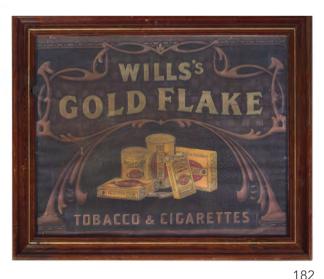

#### 163 WILLS'S GOLD FLAKE CIGARETTES ORIGINAL **POSTER**

Tobacco & Cigarettes' gilded and embossed cardboard 26 x 39 cm.

€250 - 350