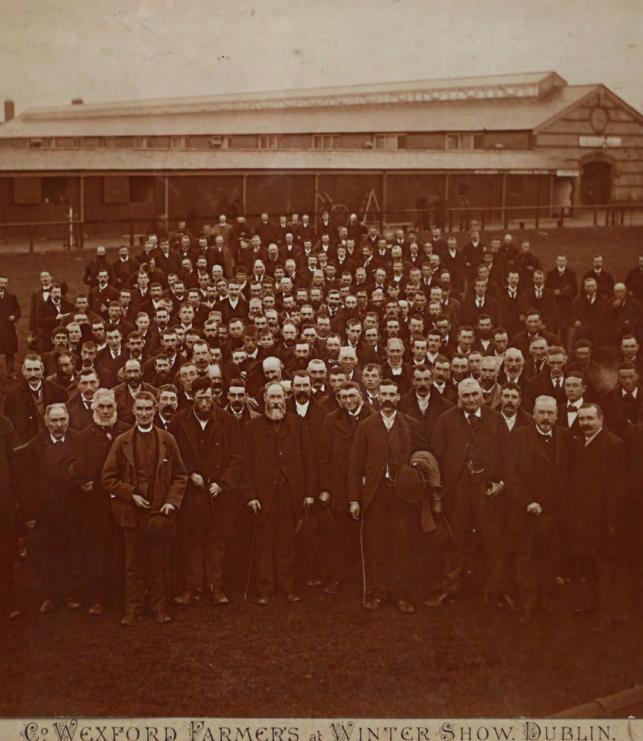

# LAFAYETTE, DUBLIN ORIGINAL PHOTOGRAPH

Co. Wexford Farmers at Winter Show, Dublin By Invitation of John Power & Son Dec. 1896 29 x 36 cm.

€200 - 300