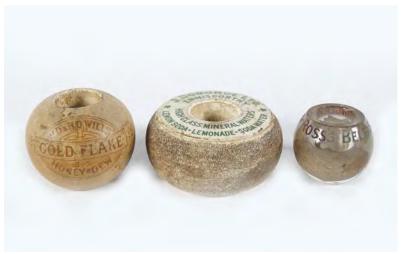

#### 340 LOT OF 3 MATCH **STRIKE BOWLS**

J. Donohoe Ltd., Enniscorthy Mineral Waters, Ross Belfast Ginger, Gold Flake (Honey Dew)

€30 - 50