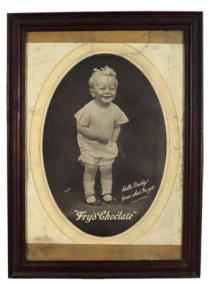

€80 - 120

269 WALNUT PLUG ORIGINAL POSTER After M. Dovaston, Very fine 47 x 39 cm.

€80 - 120

FRY'S CHOCOLATE ORIGINAL POSTER Hello Daddy, guess what I got?' 49 x 33 cm.

€80 - 120

272 PLAYER'S PLEASE PRINT

From One's Generation to Another'. After James Malton, Custom House, Dublin, 1792 38 x 33 cm