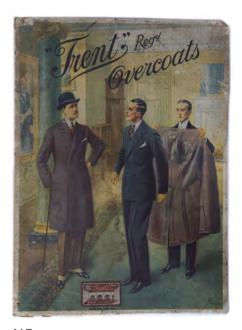

### 417 TRENT OVERCOATS ORIGINAL VINTAGE POSTER

J.S.C. Ltd, (B.L. initials), poster laid on card 57 x 37 cm.