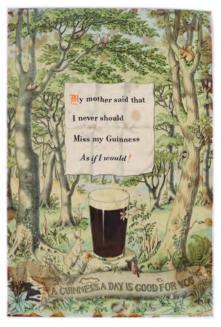

#### **GUINNESS ORIGINAL VINTAGE POSTER**

My Mother Said That I Never Should Miss My Guinness, As if I would' A. Groves - Raines bottom right. Free standing poster laid on metal 38 x 25 cm.

€300 - 500