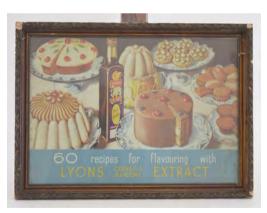

GN

Porters & Ales, Brewing Co. Galway, printed sign on wood, framed 70 x 49 cm.

€100 - 150



695

# B. DALY & CO. LTD. IRISH POT STILL WHISKEY TULLAMORE

B. Daly & Co. Ltd. Irish Pot Still Whiskey Tullamore .  $70 \times 64 \ cm$ .

€300 - 500



696

# ST. BRUNO THE STANDARD DARK FLAKE SIGN

Clarke's perfect plug, enamelled double side sign  $25 \times 39$  cm.

€250 - 350



697

# PURE OLD POWERS WHISKEY POT STILL ADVERTISING MIRROR

of rectangular form, Est. AD 1791 52 x 169 cm.

€1,500 - 2,000



698
PLAYER'S PLEASE ADVERTISING
MIRROR
of rectangular form, framed
28 x 22 cm.

€50 - 80



699 IRELAND'S HISTORICAL EMBLEMS in original frame 70 x 90 cm.

€200 - 300



700 **THWAITES PUB MIRROR** in original Thwaites moulded frame, A. & R. Thwaites & Co., Dublin 31 x 41 cm.

€250 - 350



### 701 LYONS ADVERTISEMENT IN ORIGINAL FRAME

Lyons advertisement in original frame. 42 x 56 cm.

€100 - 150

# CENTEMAK BUTTER BALLYDUFF

IRELAND'S BEST!



# FAMOUS 98BUTTER

Who fears to speak of "98"
On the famous Butter that bears the date
Hope in the lists full armed I stand
To champion both the date and brand

Cead bliadan de Cumneacan

LOT 435

WWW.SHEPPARDS.IE | 269



702 MACANDLES PUB MIRROR

Draught & Bottled, brewed in Ireland in original frame  $40 \times 50 \ cm$ .

€150 - 250



704
POWER'S WHISKEY
ADVERTISEMENT MIRROR

Pure Pot Still Whiskey, framed 67 x 35 cm.

€150 - 250



# 703 WILL'S CHAMPION PLUG ADVERTISEMENT POSTER

Will's Champion plug advertisement poster 52 x 38 cm.

€150 - 200



### 705

# BARLEY BEING ENLIVENED TO JOHN JAMESON'S

Barley Being Enlivened to