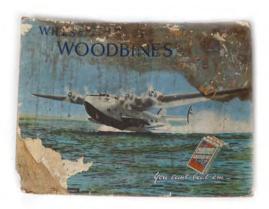

# WILLS'S WOODBINE CIGARETTES **ORIGINAL POSTER**

Imperial Airways Long Large Empire Flying Boat Caledonia', poster, framed 47 x 35 cm.

€100 - 150