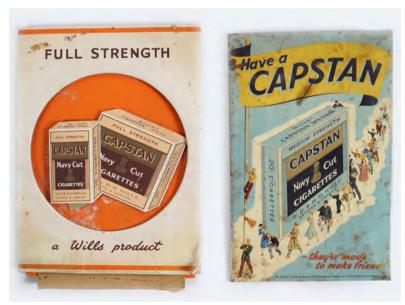

## AGENTS FOR INGERSOLL WATCHES & CLOCKS SIGN

Original double sided enamelled advertising sign  $30 \times 70 \ cm$ .

**PLAYER'S PLEASE ORIGINAL SIGN**Double sided enamelled sign
42 x 40 cm.

€150 - 250

#### 11 PLAYER'S PLEASE ORIGINAL VINTAGE SIGN

Large enamelled sign, depicting a sailor from HMS Invincible 145 x 97 cm.

€800 - 1,200

#### 18 PLAYER'S PLEASE ORIGINAL VINTAGE POSTER

Famous for Quality', enamelled advertising sign 76 x 61 cm.

€300 - 500

#### GET YOUR PLAYER'S PLEASE HERE **ORIGINAL SIGN**

Double sided enamelled sign 40 x 41 cm.

€150 - 250

#### 39 PLAYER'S NAVY CUT ORIGINAL SIGN Enamelled sign 46 x 46 cm.

€150 - 250

#### 187 JOHN JAMESON 3 STAR WHISKEY **POSTER**

Original poster, framed 73 x 48 cm.

€150 - 250

186 **ORIGINAL VINTAGE POSTER** 

Have a Capstan, They're made to make friends' poster framed 73 x 45 cm.

€200 - 300