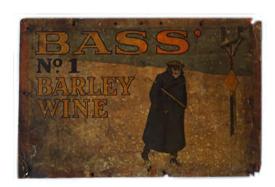

# **BASS ORIGINAL VINTAGE POSTER**

Bass No. 1, Barley Wine in Baby Bottles' poster on glass in original Bass frame (damaged) 334 x 50 cm.

€50 - 80

98