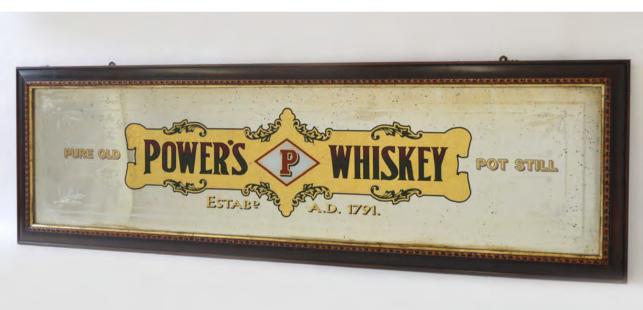

#### **POWER'S WHISKEY ORIGINAL MIRROR**

Gilded mirror, Est. AD 1791 51 x 35 cm.

€250 - 350