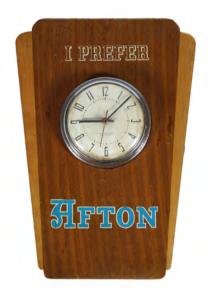

#### 519 I PREFER AFTON ADVERTISING CLOCK

Original, battery operated 50 cm. high; 35 cm. wide

€80 - 120

520 HUDSON'S "THE BEST" SOAP ORIGINAL POSTER

Poster laid on cardboard 37 x 27 cm.

€150 - 250