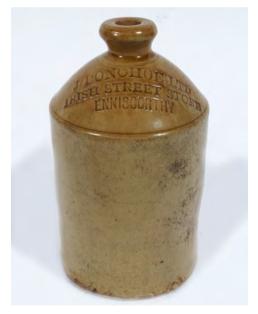

€80 - 120

208 LATE 19TH-CENTURY STONEWARE **WHISKEY JAR** 

Irish Street Stores, Enniscorthy 25 cm. high

209 LATE 19TH-CENTURY STONEWARE WHISKEY BARREL

Bearing the Royal Coat of Arms 25 cm. high

€80 - 120

LATE 19TH-CENTURY STONEWARE WHISKEY JAR