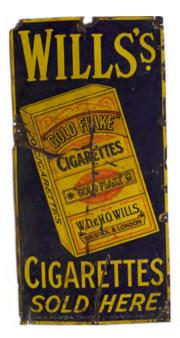

### WILLS'S CIGARETTES SOLD HERE SIGN

Original enamelled sign 92 x 46 cm.

€200 - 300

32 TWILFIT CORSETRY 1937 CALENDAR Obtainable from Mrs R. Gough, Drapery Millinery 139 Tully St. Carlow 44 x 29 cm.

€100 - 150