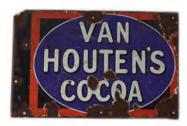

#### 478 2 ORIGINAL VAN HOUTEN'S **COCOA VINTAGE POSTERS**

How it is made' and Van Houten's Cocoa enamelled sign 54 x 41; 30 x 46 cm.

€50 - 80