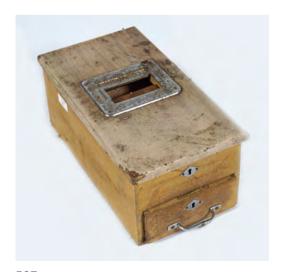

€80 - 120

ANTIQUE WOODEN CASH REGISTER
Antique wooden cash register.
18 cm. high; 45 cm. wide; 23 cm. deep

€100 - 150 506

#### WM. P. HARTLEY'S MARMALADE ORIGINAL VINTAGE POSTER

Cut-out poster, designed and printed by Sir Joseph Causton & Sons, Limited, London 80 x 44 cm.

€200 - 300

507
ANTIQUE WOODEN CASH REGISTER

Antique wooden cash register. 19 cm. high; 44 cm. wide; 23 cm. deep