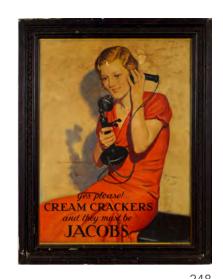

Buchanan's Snow Queen'. Original poster. 36 x 30 cm.

239 **BUCHANAN'S A MORNING NIP ORIGINAL POSTER** 

Buchanan's A Morning Nip'. Original poster. 45 x 36 cm.

€80 - 120

JACOBS CRACKERS ORIGINAL POSTER depicting woman with telephone 50 x 38 cm.