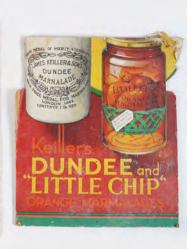

### **3 ORIGINAL VINTAGE POSTERS**

Down Goes "Dandy Shandy" (poster laid on card; Brasso Metal Polish (poster laid on card); Keiller's, Dundee, Littlechip (poster laid on card)  $30 \times 23$  cm.

€80 - 120

### **3 ORIGINAL VINTAGE POSTERS**

Weetabix - The Super Energy Breakfast' (poster on cut-out card); Keiller Little Chip Marmalade (poster laid on card); Irel Coffee, (poster laid on card) 23 x 30 cm.; 20 x 24 cm.