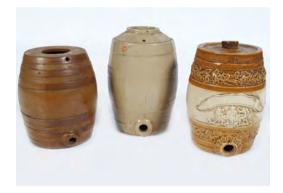

R'S HOMELAND ASSORTMENT TIN BOX

of D-shape with hinged lid 13 cm. high; 28 cm. wide; 18 cm. deep

€80 - 120



#### 498 SMITHWICK'S MAKES IT GREAT ORIGINAL POSTER

Circular poster on plastic 60 cm. diameter

€50 - 80



#### 500

### SMOKE BENDIGO ORIGINAL VINTAGE POSTER

W. & M. Taylor Limited, Dublin, poster laid on cardboard  $39 \times 32$  cm.

# DONOVAN

**FRIDAY 11 JUNE 2021** 

**VINTAGE ADVERTISING & PRINTED EPHEMERA** 

**Morning session** 

Lots 501 - 730 14:00 - 18:00 sharp

# FATTENER AND FINISHER



PIGS IN 'C

LOT 283

JONOVAN & SONS LE



501 FOUR 19TH-CENTURY EARTHENWARE WHISKEY BARRELS each with raised armorial decoration 35, 29, 28 & 27 cm. high

€250 - 350



502 **CARR & CO'S BISCUITS ORIGINAL VINTAGE POSTER** Poster laid on cardboard, framed

44 x 34 cm. €200 - 300



503 3 19TH-CENTURY EARTHENWARE WHISKEY BARRELS

3 19th-century earthenware whiskey barrels. 28, 26 and 30 cm. high

€200 - 300



504
CHIVERS OLDE ENGLISH MARMALADE
ORIGINAL POSTER

Cut-out poster laid on cardboard; Player's Medium Navy Cut, poster laid on cardboard  $70 \times 45 \text{ cm}$ .

€80 - 120



ANTIQUE WOODEN CASH REGISTER
Antique wooden cash register.
18 cm. high; 45 cm. wide; 23 cm. deep

€100 - 150 506



#### WM. P. HARTLEY'S MARMALADE ORIGINAL VINTAGE POSTER

Cut-out poster, designed and printed by Sir Joseph Causton & Sons, Limited, London 80 x 44 cm.

€200 - 300



507
ANTIQUE WOODEN CASH REGISTER

Antique wooden cash register. 19 cm. high; 44 cm. wide; 23 cm. deep

€100 - 150



508

#### COME IN FOR A GUINNESS ORIGINAL VINTAGE POSTER

Guinness is Good For You', pos