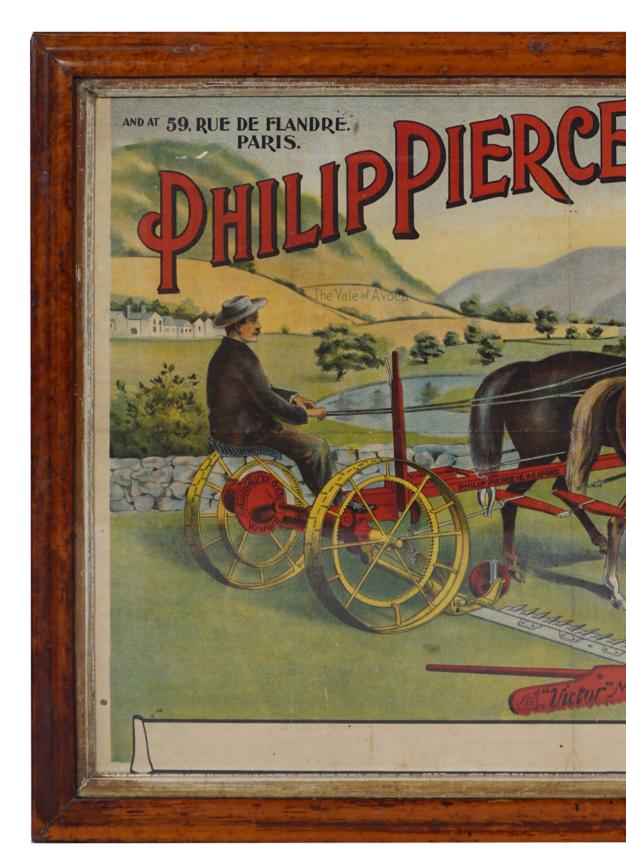

#### 170 **PHILIP PIERCE &** CO. WEXFORD **ORIGINAL VINTAGE POSTER**

At 59 Rue De Flandre Paris', 'The Vale of Avoca', poster depicting horse-drawn mower. 'The Ormond Printing Co. Ltd. Colour Printers, Dublin'. Enclosed in a bird's eye maple frame 71 x 100 cm.

€1,500 - 2,500

171 JOHN JAMESON ORIGINAL SIGN Three Star, Dublin Whiskey', enamelled sign 102 x 138 cm.

€300 - 500