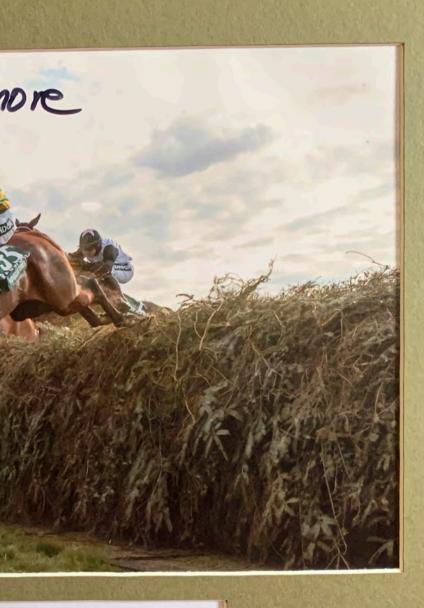

#### |231 |<mark>RACH</mark>AEL BLACKMORE

Autographed photograph of Rachael Blackmore on Minella Times, Aintree, 2021.

Blackmore created history becoming the first woman to win the Grand National.

Donated by Rachael Blackmore to benefit Little Blue Heroes Foundation. Little Blue Heroes is a not-for-profit charity operated entirely by volunteers made up of An Garda Síochána (the Irish National Police Service) members/staff, retired Garda members, their families, friends and civic minded people from communities. It aims to help families in need from local communities in Ireland undergoing long-term medical treatment for serious illness.

30 x 20 cm.

Registered Charity Number (RCN) 20158712.

Rachael Blackmore on Blackmore created history becoming

Minella Times, Aintree 2021, the first woman to win the Grand National.

232