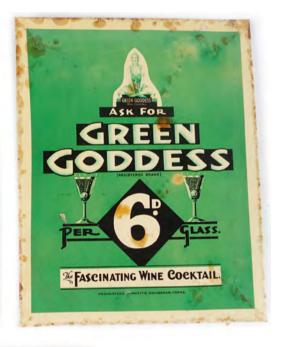

#### 54 **3 ORIGINAL VINTAGE POSTERS**

Ask for Green Goddess 6d per glass, The Fascinating Wine Cocktail'; 'Ask for Green Goddess 5 shillings per bottle, The Fascinating Wine Cocktail'; Green Goddess Wine Cocktail, proprietors Garnetts's Rotherham, Yorks 30 x 24 (2); 22 x 16 cm.