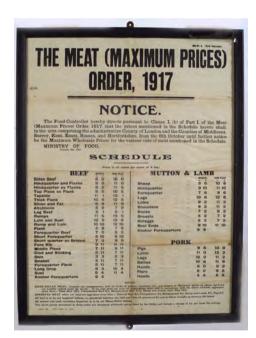

#### THE MEAT (MAXIMUM PRICES) **ORDER, 1917**

Ministry Of Food, Oct 6, 1919. Original poster. 50 x 37 cm.

€50 - 80

303