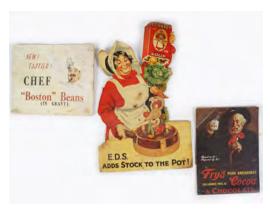

### **3 ORIGINAL VINTAGE POSTERS**

Edwards Soup (poster laid on card); Fry's Cocoa & Chocolate (poster laid on card; Chef "Boston" Beans (poster laid on card) 42 x 27 cm.

€100 - 150

### 362