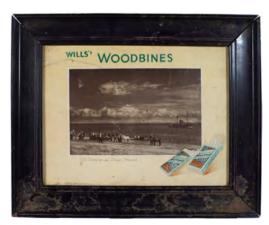

#### 37 WILLS'S WOODBINE CIGARETTES **ORIGINAL POSTER** Poster, framed

50 x 37 cm.

€100 - 150