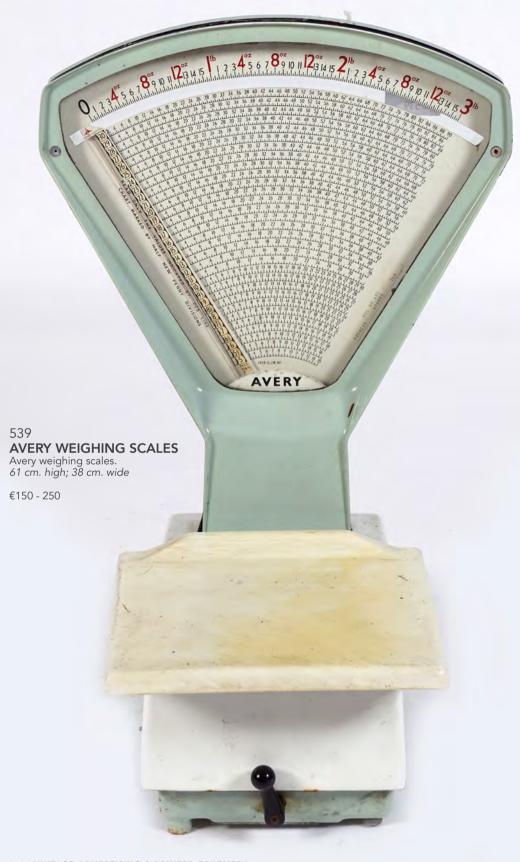

NATIONAL CASH REGISTER
Original, with rich scroll decoration
44 cm. high; 42 cm. wide; 38 cm. deep

€400 - 600

40 x 30 cm.

€140 - 180