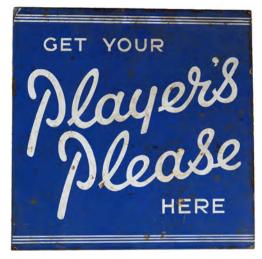

#### GET YOUR PLAYER'S PLEASE HERE **ORIGINAL SIGN**

Double sided enamelled sign 40 x 41 cm.

€150 - 250