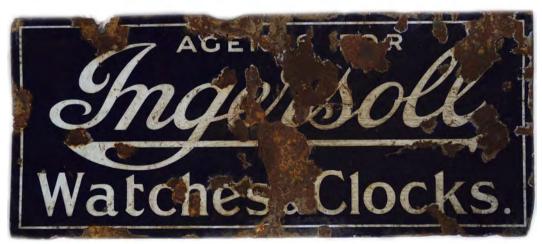

## AGENTS FOR INGERSOLL WATCHES & CLOCKS SIGN

Original double sided enamelled advertising sign  $30 \times 70 \ cm$ .

**PLAYER'S PLEASE ORIGINAL SIGN**Double sided enamelled sign
42 x 40 cm.

€150 - 250