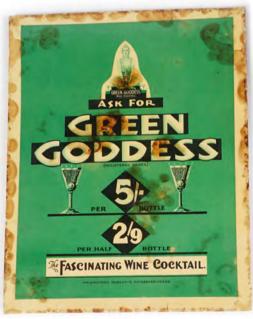

#### 54 **3 ORIGINAL VINTAGE POSTERS**

Ask for Green Goddess 6d per glass, The Fascinating Wine Cocktail'; 'Ask for Green Goddess 5 shillings per bottle, The Fascinating Wine Cocktail'; Green Goddess Wine Cocktail, proprietors Garnetts's Rotherham, Yorks 30 x 24 (2); 22 x 16 cm.