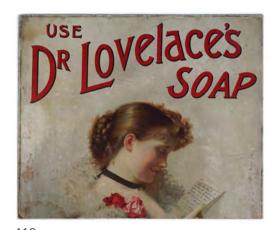

### 418 USE DR. LOVELACE'S SOAP ORIGINAL VINTAGE POSTER

Poster laid on card 37 x 44 cm.

€300 - 500