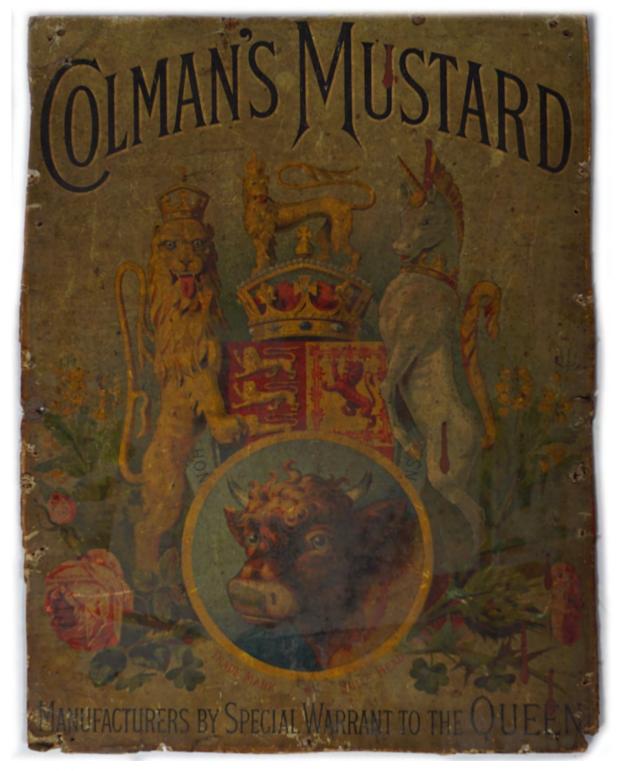

### **ORIGINAL COLMAN'S MUSTARD POSTER**

Manufacturers By Special Warrant To The Queen (poster laid on card)  $51 \times 39 \text{ cm}$ .

€800 - 1,200

ORIGINAL VINTAGE POSTER
We Won - on Bovril' (poster laid on card). Kerry football youth, made in Ireland bottom right 50 x 37 cm.