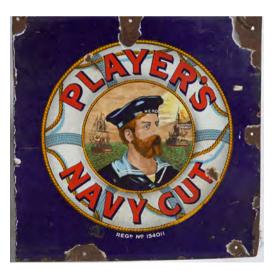

#### 11 PLAYER'S PLEASE ORIGINAL VINTAGE SIGN

Large enamelled sign, depicting a sailor from HMS Invincible 145 x 97 cm.

€800 - 1,200