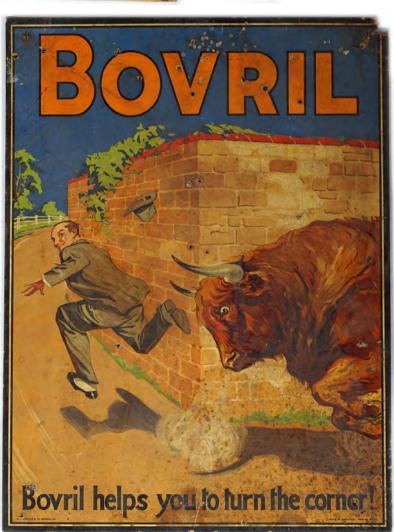

# 389 ORIGINAL VINTAGE BOVRIL POSTER ART

Bovril Helps You To Turn The Corner!' (poster laid on card). Note: W.A. Stirling & Co. London Reg No A457 51 x 38 cm.

€800 - 1,200