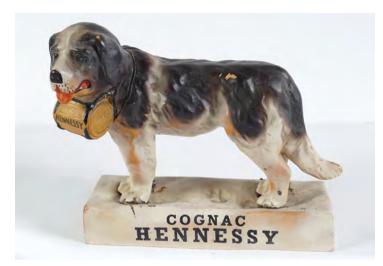

#### 473 COGNAC **HENNESSY** ST. BERNARD **FIGURINE**

Original, made in Ireland 23 cm. high; 25 cm. wide; 8 cm. deep

€50 - 80