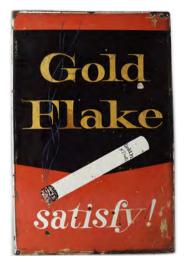

## GOLD FLAKE ORIGINAL SIGN

Double sided perspex sign 45 x 45 cm.

€140 - 180

20

#### SANDEMAN'S PORTS & SHERRIES **ORIGINAL POSTER**

Messrs Sandeman & Co. Wine Lodges, Porto, poster laid on cardboard 54 x 74 cm.

**GOLD FLAKE SATISFY! ORIGINAL SIGN** Enamelled sign 90 x 59 cm.

€200 - 300