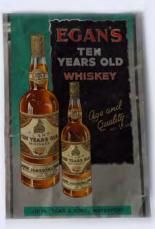

## 3 2 ORIGINAL VINTAGE POSTERS

Egans Ten Years Old Whiskey, Age & Quality; Gordon's Gin Stands Supreme; Each a poster on metal  $30 \times 22$  cm.

€100 - 150