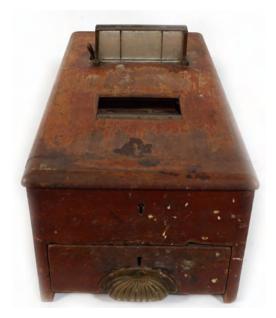

NATIONAL CASH REGISTER
Original, with rich scroll decoration
44 cm. high; 42 cm. wide; 38 cm. deep

€400 - 600

40 x 30 cm.

€140 - 180