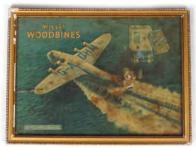

# WILLS'S WOODBINE CIGARETTES **ORIGINAL POSTER**

Imperial Airways Long Large Empire Flying Boat Caledonia', poster, framed 47 x 35 cm.

€100 - 150