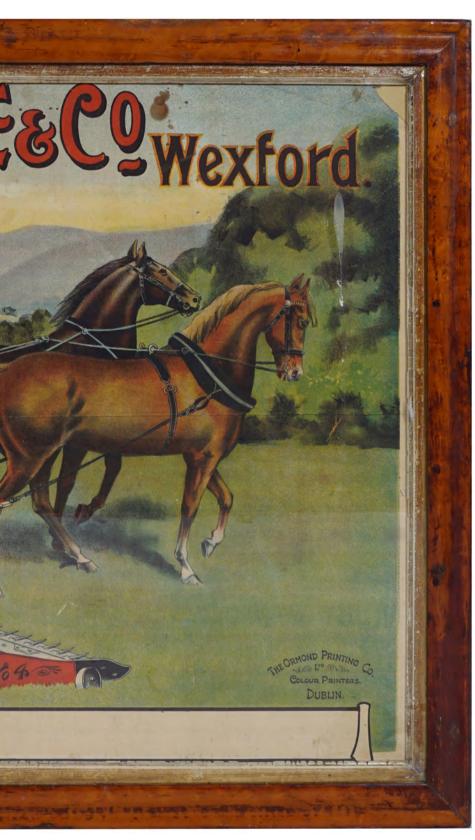

#### 170 **PHILIP PIERCE &** CO. WEXFORD **ORIGINAL VINTAGE POSTER**

At 59 Rue De Flandre Paris', 'The Vale of Avoca', poster depicting horse-drawn mower. 'The Ormond Printing Co. Ltd. Colour Printers, Dublin'. Enclosed in a bird's eye maple frame 71 x 100 cm.

€1,500 - 2,500

171 JOHN JAMESON ORIGINAL SIGN Three Star, Dublin Whiskey', enamelled sign 102 x 138 cm.

€300 - 500