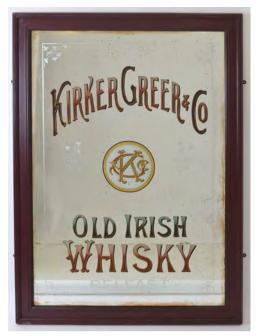

#### 89 WILLS'S WOODBINE CIGARETTES **ORIGINAL SIGN**

Enamelled sign 46 x 61 cm.

€150 - 250

90

KIRKER GREER & CO'S ORIGINAL PUB MIRROR Old Irish Whisky', Belfast, printed by W.W. Cleland, Belfast, framed 50 x 70 cm.