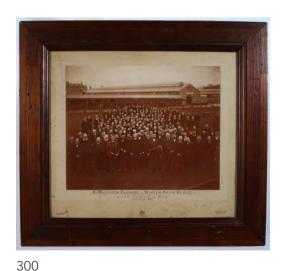

# LAFAYETTE, DUBLIN ORIGINAL PHOTOGRAPH

Co. Wexford Farmers at Winter Show, Dublin By Invitation of John Power & Son Dec. 1896 29 x 36 cm.

€200 - 300