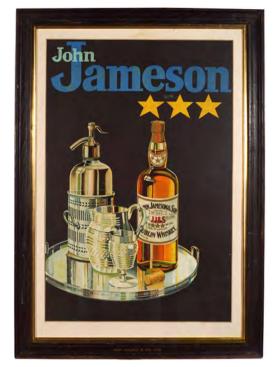

#### 62 **COLMAN'S MUSTARD ORIGINAL POSTER**

Only Gold' Paris 1878 Medal. The personal decoration of The Cross of the Legion of Honour Paris 1878, poster, framed 50 x 32 cm.

€500 - 800

63 JOHN JAMESON WHISKEY DOUBLE SIDED POSTER

Made From Irish Grown Barley', a double-sided poster enclosed in original John Jameson & Son Ltd. patent applied for frame. 23 x 43 cm.

€200 - 300

64 SPRATT'S MEAT ORIGINAL POSTER Meat in its Own Gravy', poster laid on cardboard 47 x 36 cm.