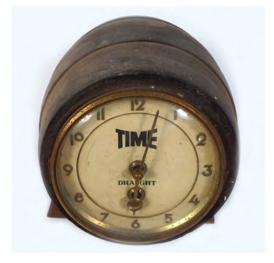

263 **GUINNESS ELECTRIC CLOCK** (as found) 42 x 38 cm.

€20 - 30

264 HENNESSEY COGNAC St. Bernard 24 x 25 cm.

€100 - 150

265 CLOCK in the form of a barrel 22 cm. wide; 26 cm. long

€50 - 80

266 **COOL SPARKLING BABYCHAM MIRROR** Cool sparkling babycham mirror. 44 x 34 cm.