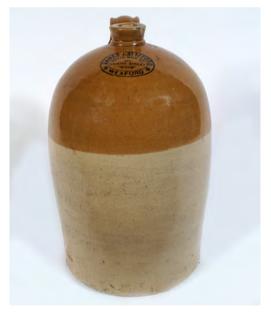

#### 220 LATE 19TH-CENTURY STONEWARE WHISKEY JAR

James J. Stafford, South Main St. and Trinity Street, Wexford. Pottery Price Bristol 52 cm. high

221 LATE 19TH-CENTURY STONEWARE **WHISKEY JAR** 

W. M. Walker & Son Wine Merchants and Family Grocers, Wexford. Pottery mark Grosvenor Eagle Pottery Glasgow 37 cm. high