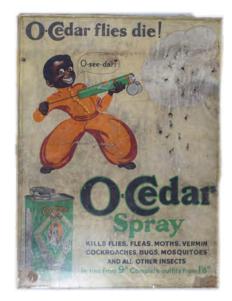

depicting women gathering flowers 42 x 33 cm.

€100 - 150

O-CEDAR SPRAY ORIGINAL POSTER depicting a man spraying insects 50 x 37 cm.

€100 - 150