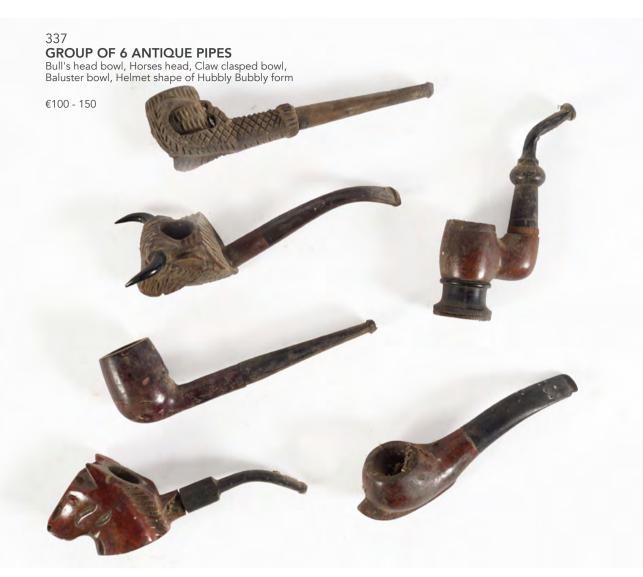

#### 338 ANTIQUE TOBACCO SKILLET

together with 18 tobacco tins including W & M Taylor, Dublin 10 cm. high; 34 cm. long

€50 - 80