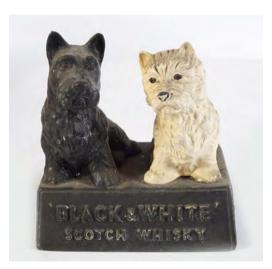

## ORIGINAL SCOTCH 'BLACK & WHITE' WHISKY FIGURE

Original compositional display figure, in high relief. Buchanan's  $58 \times 81 \text{ cm}$ .

€200 - 300