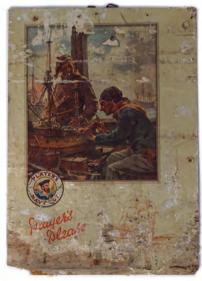

#### 11 PLAYER'S PLEASE ORIGINAL VINTAGE SIGN

Large enamelled sign, depicting a sailor from HMS Invincible 145 x 97 cm.

€800 - 1,200