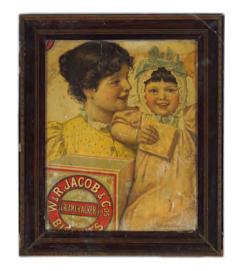

#### 40 **GUINNESS IS GOOD FOR YOU ORIGINAL POSTER**

Framed poster 65 x 48 cm.

€200 - 300

41 PLAYER'S PLEASE ENAMELLED SIGN Famous for Quality 76 x 61 cm.

€200 - 300

42 W & R JACOB & CO. ORIGINAL VINTAGE POSTER

Cream Cracker Biscuits, poster laid on cardboard (part of a bigger sign) 37 x 30 cm.

€100 - 150