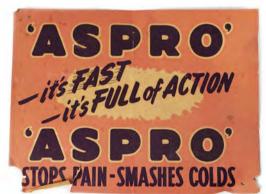

### 3 ORIGINAL VINTAGE POSTERS

Aspro Soothes Pain Away (poster on cut-out card); 'Aspro Is Fast - It's Full Of Action' (poster laid on card; 'Tonight Horlicks For You' (poster laid on card) 28 x 21 cm.; 38 x 50 cm.