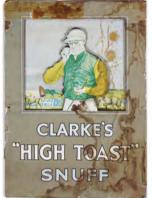

#### **2 ORIGINAL VINTAGE POSTERS**

Try Murray's .. The Favourite High Toast' 'The man who would not stick to his friend in a pinch, in not worth a snuff', poster laid on cardboard; Warren & Co's Prize Dairy Brand, Pure Fland Annatto' Irish Annatto works, Dublin. poster laid on cardboard approx. 50 x 38 cm.