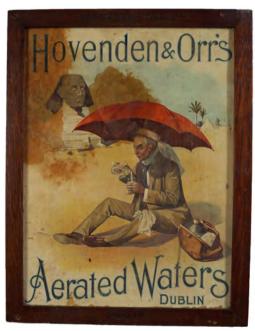

#### **HOVENDEN & ORR'S ORIGINAL POSTER**

Aerated Waters Dublin, oak framed poster. 49 x 37 cm.

306