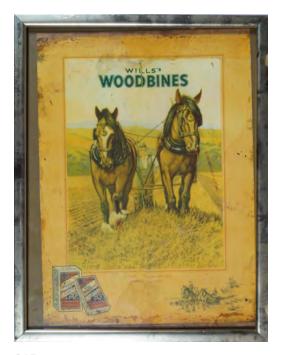

## 245 WILLS'S WOODBINES ORIGINAL POSTER

Irish Industries Series: Agriculture, in later frame  $44 \times 32$  cm.

€80 - 120

PLAYER'S PLEASE ORIGINAL POSTER
Irish manufacture depicting Gaelic football
57 x 41 cm.