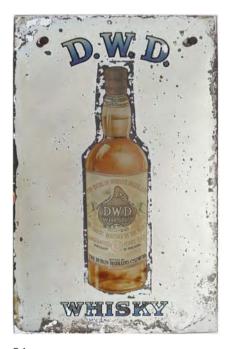

#### **DWD WHISKEY ORIGINAL MIRROR** The Dublin Distilleries Co. Limited, Jones Road, Distillery 46 x 28 cm.