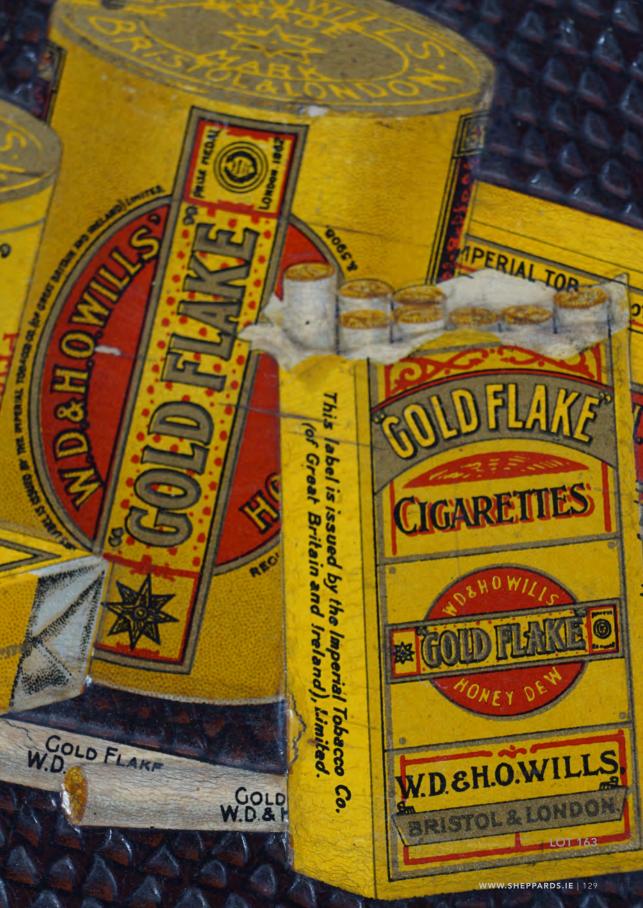

## GOLD FLAKE ORIGINAL SIGN

Double sided perspex sign 45 x 45 cm.

€140 - 180

20

### 22 WILLS'S STAR CIGARETTES **ORIGINAL POSTER** depicting greyhounds, framed 38 x 50 cm.

€140 - 180

### WILLS'S CIGARETTES SOLD HERE SIGN

Original enamelled sign 92 x 46 cm.

€200 - 300

32 TWILFIT CORSETRY 1937 CALENDAR Obtainable from Mrs R. Gough, Drapery Millinery 139 Tully St. Carlow 44 x 29 cm.

€100 - 150

## WILLS'S WOODBINE CIGARETTES **ORIGINAL SIGN**

Enamelled sign 92 x 61 cm.

€200 - 300

#### WILLS'S STAR CIGARETTES

W.D. & H.O. Wills, Bristol & London. Enamelled sign. 87 x 42 cm.

€150 - 250

30 x 39 cm. €80 - 120

**GOLD FLAKE CIGARETTES ORIGINAL POSTER** 

Gallaher Ltd., In Packets 10 for 3d, poster framed 60 x 44 cm.

€140 - 180

149 **OFFICIAL RIAC APPOINTED HOTEL SIGN** Original enamelled sign

#### 163 WILLS'S GOLD FLAKE CIGARETTES ORIGINAL **POSTER**

Tobacco & Cigarettes' gilded and embossed cardboard 26 x 39 cm.

€250 - 350

179
WILLS'S GOLD FLAKE CIGARETTES
ORIGINAL SIGN

Enamelled sign 45 x 61 cm.

€250 - 350

GOULDINGS MANURES CLOCK

Gouldings Manures Are The Best Cork, Dublin, Are The Best For All Crops' printed on a Baird drop dial clock 78 cm. high; 46 cm. wide

€400 - 600

181 WILLS'S CAPSTAN NAVY CUT CIGARETTES SIGN

Original enamelled sign. 153 x 92 cm.

WILLS'S GOLD FLAKE TOBACCO ORIGINAL POSTER

Tobacco and Cigarettes', poster framed 40 x 50 cm.

€200 - 300 €150 - 250