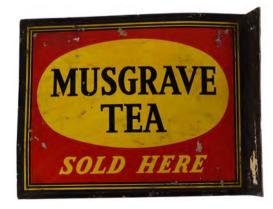

#### 188

MUSGRAVE TEA ORIGINAL SIGN Sold Here', double sided enamelled sign on metal 28 x 36 cm.

189