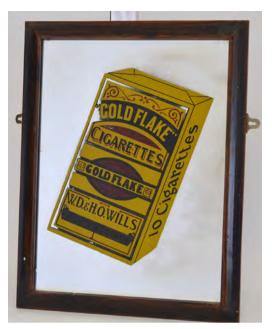

## GOLD FLAKE ORIGINAL SIGN

Double sided perspex sign 45 x 45 cm.

€140 - 180

20