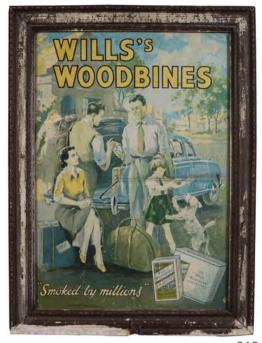

€300 - 500

318 **BARRINGTON'S TOILET SOAPS**High Class Toilet Soaps'. Original poster framed 50 x 37 cm.

€80 - 120

320
BLACK & WHITE WHISKY ORIGINAL POSTER

Finest Quality in Scotch' 49 x 37 cm.

€300 - 500

319 **WILLS'S WOODBINE SIGN** Smoked By Millions', *circa* 1965. Original poster. 50 x 35 cm.