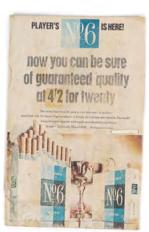

#### 44 **4 ORIGINAL VINTAGE POSTERS**

Player's Please' 1938 poster depicting a sailing boat, 'An Easy Winner by Montague Dawson; Player's Weights Cigarettes, Pure Virginia', poster on metal; Player's Number 3 'Extra Quality Cigarettes; Only Player's Please So Much ' poster laid on cardboard 25 x 38; 24 x 19 cm.; 25 x 19; 28 x 35 cm.