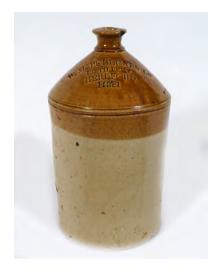

#### GILBEY'S INVALID PORT ORIGINAL SIGN

For all Occasions, Guaranteed Full Strength', enamelled sign 94 x 120 cm.

€300 - 500

201 LATE 19TH-CENTURY STONEWARE **WHISKEY JAR** 

Inscribed H. Downes & Co., Wine & Spirit Merchant, Waterford 46 cm. high;

€200 - 300

202 LATE 19TH-CENTURY STONEWARE WHISKEY JAR

O'Keeffe & Co. Wholesale spirit merchants, Clonmel 46 cm. high

€200 - 300

203 LATE 19TH-CENTURY STONEWARE **WHISKEY JAR** 

D.E. Allester Wine and Spirit Merchant 38.5 cm. high; 23 cm. diameter