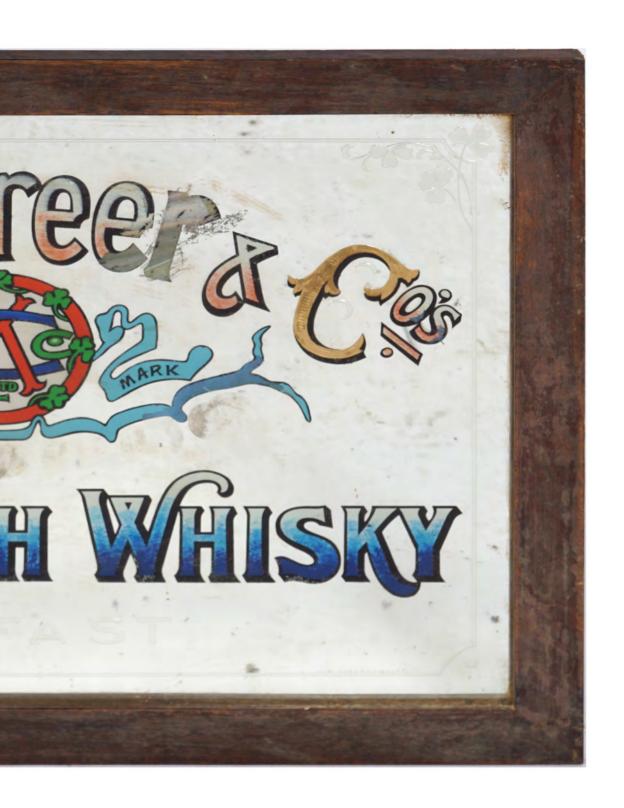

#### 89 WILLS'S WOODBINE CIGARETTES **ORIGINAL SIGN**

Enamelled sign 46 x 61 cm.

€150 - 250

90

KIRKER GREER & CO'S ORIGINAL PUB MIRROR Old Irish Whisky', Belfast, printed by W.W. Cleland, Belfast, framed 50 x 70 cm.

€800 - 1,200

**HEARNE & CO WATERFORD LTD. SIGN** Furniture Manufacturers Bargains in Bedsteads & Carpets'. Original enamelled sign 94 x 120 cm.

€100 - 150

SULLIVAN'S PALE ALES KILKENNY **ORIGINAL POSTER** Poster, framed 35 x 47 cm.