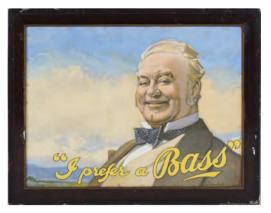

# **WM. CAIRNES & SON ALES & STOUTS**

Drogheda Brewery, on draught and in bottle, poster laid on card framed 28 x 37 cm.

€50 - 80

ORIGINAL VINTAGE POSTER

I Prefer a Bass' depicting a gentleman with bow tie, 'Guy & Co. Cork' label verso, Artist Berribal, poster laid on card, framed 46 x 62 cm.

€150 - 250