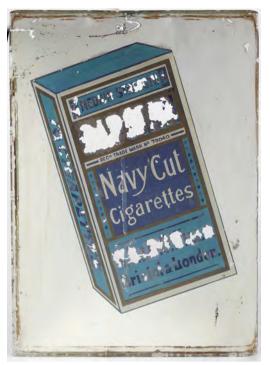

#### 11 PLAYER'S PLEASE ORIGINAL VINTAGE SIGN

Large enamelled sign, depicting a sailor from HMS Invincible 145 x 97 cm.

€800 - 1,200