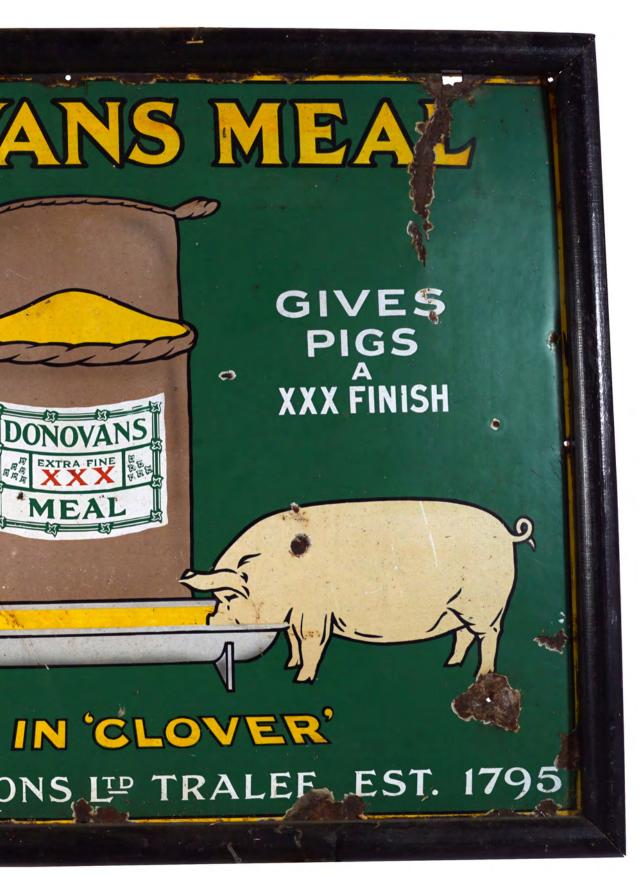

# 282 WOODBINE CIGARETTES ORIGINAL ENAMEL SIGN

W. D & H. O. Wills. Original enamelled sign.  $89 \times 59 \text{ cm}$ .

€200 - 300

283 DONOVAN'S MEAL ORIGINAL ENAMEL SIGN

John Donovan & Sons Ltd. Tralee Est. 1795 74 x 99 cm.

€400 - 600

284