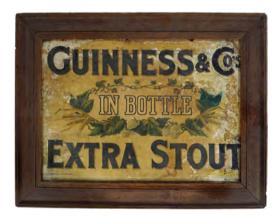

#### 26 **GUINNESS IN BOTTLE ORIGINAL POSTER**

Extra Stout', poster framed, James Walker, Dublin Ltd., colour printers 39 x 55 cm.

€100 - 150