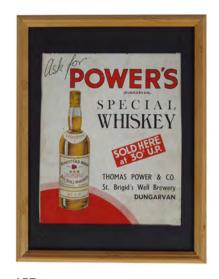

#### 157 ASK FOR POWERS SPECIAL WHISKEY **ORIGINAL POSTER**

Sold Here at 30 U.P.', Thomas Power & Co. St. Brigid's Well Brewery, Dungarvan 29 x 25 cm.

€200 - 300

158