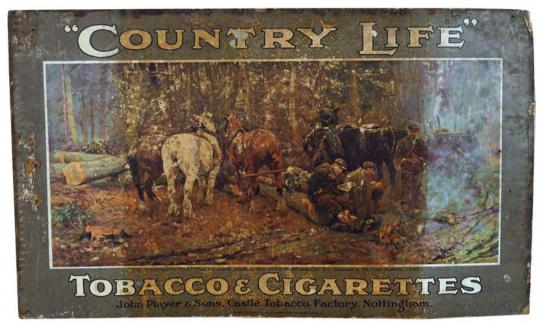

#### **COUNTRY LIFE CIGARETTES SIGN**

Woodmans Fire' after Lucy Kemp- Welch, R.I. *circa* 1930 37 x 62 cm.

€60 - 80