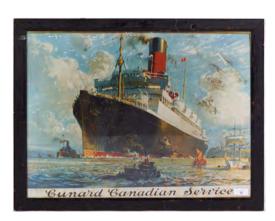

#### **CUNARD CANADIAN SERVICE ORIGINAL POSTER**

Printed in Great Britain, Lithographic Walter Thomas Cruise Line Travel (1894-1971) poster laid on cardboard circa 1920, framed 55 x 70 cm.

€150 - 250