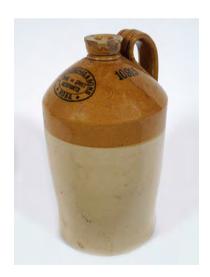

#### GILBEY'S INVALID PORT ORIGINAL SIGN

For all Occasions, Guaranteed Full Strength', enamelled sign 94 x 120 cm.

€300 - 500

201 LATE 19TH-CENTURY STONEWARE **WHISKEY JAR** 

Inscribed H. Downes & Co., Wine & Spirit Merchant, Waterford 46 cm. high;

€200 - 300

202 LATE 19TH-CENTURY STONEWARE WHISKEY JAR

O'Keeffe & Co. Wholesale spirit merchants, Clonmel 46 cm. high

€200 - 300

203 LATE 19TH-CENTURY STONEWARE **WHISKEY JAR** 

D.E. Allester Wine and Spirit Merchant 38.5 cm. high; 23 cm. diameter