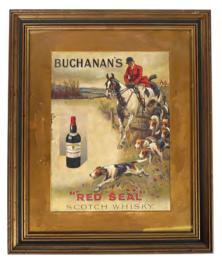

Buchanan's Snow Queen'. Original poster. 36 x 30 cm.

239 **BUCHANAN'S A MORNING NIP ORIGINAL POSTER** 

Buchanan's A Morning Nip'. Original poster. 45 x 36 cm.

€80 - 120

JACOBS CRACKERS ORIGINAL POSTER depicting woman with telephone 50 x 38 cm.