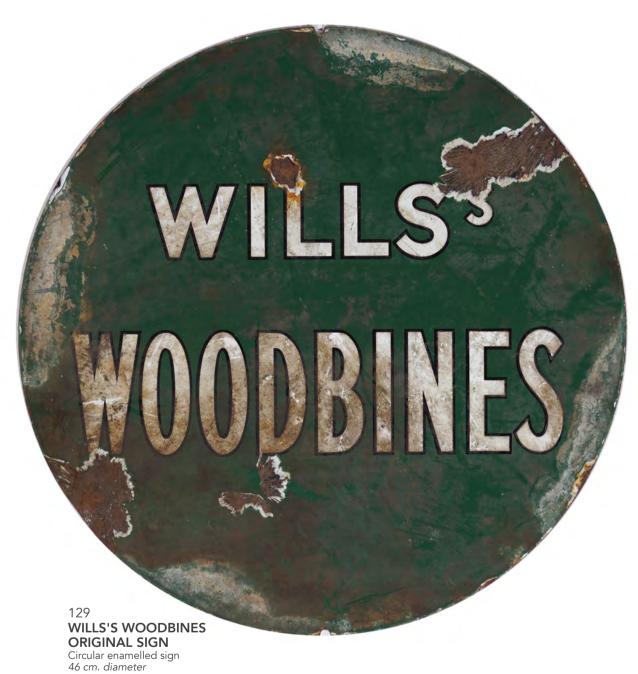

#### 37 WILLS'S WOODBINE CIGARETTES **ORIGINAL POSTER** Poster, framed

50 x 37 cm.

€100 - 150