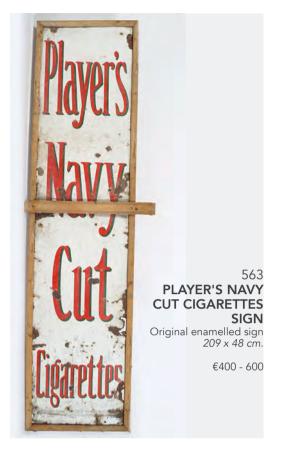

IGINAL
VINTAGE POSTER

Guinness - That's a Drink and a Half' poster laid on metal  $30 \times 20 \ cm$ .

€50 - 80



557
WILLS'S BULWARK PLUG TOBACCO
ORIGINAL SIGN

Orignal enamelled sign. 38 x 152 cm.









558

#### 1 ORIGINAL VINTAGE MIRROR & 2 **POSTERS**

Player's Please, Thank You', Pub mirror with bevelled edge; 'Player's Bachelors Welcomed Everywhere', poster laid on cardboard; 'Player's No. 3 Virginia Cigarettes', Irish made 36 x 25; 50 x 37; 34 x 23 cm.

€100 - 150

559

#### AFTON ENAMELLED SIGN

Original enamelled sign. 44 x 122 cm.

€400 - 600

560 **MACARDLE'S DUNDALK ALES ORIGINAL POSTER** Poster laid on cardboard

€50 - 80

38 x 50 cm.





## PHOENIX ALE PROMOTIONAL STATUE Made by Healy & Co., Phoenix Prize Ale, perspex 6 cm. high; 30 cm. wide 23 x 32 cm.

€50 - 80





## 564 GARRYOWEN PLUG TOBACCO ORIGINAL POSTER

Manufactured by G. Spillane & Co., Ltd, Limerick and Dublin, poster on metal  $25 \times 30 \ cm$ .

€200 - 300



565 GUINNESS

### GUINNESS IS GOOD FOR YOU ORIGINAL SIGN

Original enamelled sign.  $30 \times 250 \text{ cm}$ .

€300 - 500





566
2 AFTON FOR CHRISTMAS ORIGINAL POSTERS

I prefer Sweet Afton', each poster laid on cardboard, Pl. Carroll Company Limited Dundalk Ireland 35.5 x 22 cm.; 37 x 23 cm.

€50 - 80



567

PLAYER'S PLEASE ELECTRIC SIGN

One sided, in an alluminium case

57 x 68 x 27 cm.

€200 - 300





For Personal Freshness', poster laid on cardboard  $36 \times 24$  cm.

€50 - 80



## 569 GUINNESS ORIGINAL SIGN Double sided electric sign with motel

Double sided electric sign with metal bracket 74 cm. high; 57 cm. w