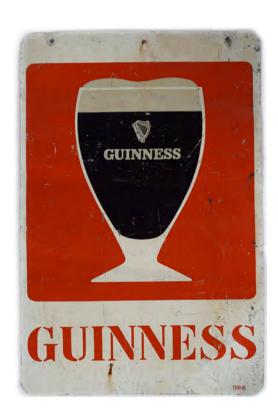

#### 26 **GUINNESS IN BOTTLE ORIGINAL POSTER**

Extra Stout', poster framed, James Walker, Dublin Ltd., colour printers 39 x 55 cm.

€100 - 150