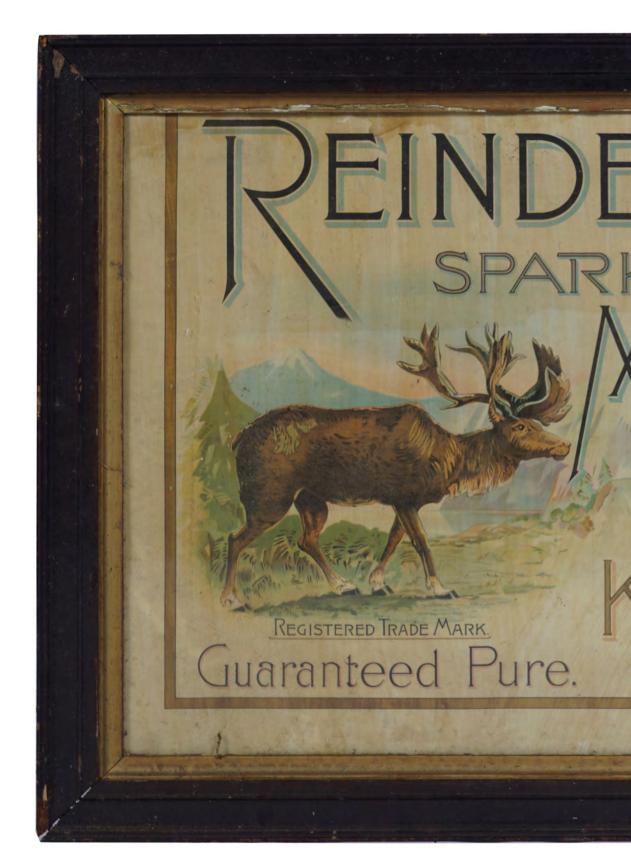

# W. CLARKE & SON, DUBLIN, ORIGINAL **POSTER**

Perfect Plug', 'Signs of a Grand Tobacco', poster on metal panel 42 x 31 cm.

€80 - 120

140 REINDEER **SPARKLING MINERAL WATERS ORIGINAL POSTER** Kiloh & Co. Ltd Cork Guaranteed Pure, poster, framed