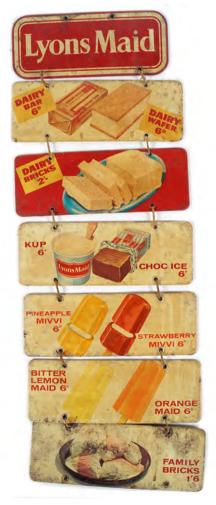

### 413 7 ORIGINAL VINTAGE POSTERS

Lyons Maid wall display; Dairy Bar; Dairy Bricks; KUP; Pineapple Mivvi; Bitter Lemon Maid; Family Bricks (all posters laid on metal) 59 x 24 cm.

414 BOVRIL FOR SANDWICHES ORIGINAL VINTAGE POSTER