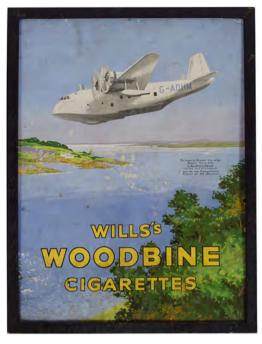

#### 37 WILLS'S WOODBINE CIGARETTES **ORIGINAL POSTER** Poster, framed

50 x 37 cm.

€100 - 150