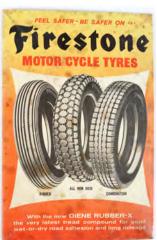

## AGENTS FOR INGERSOLL WATCHES & CLOCKS SIGN

Original double sided enamelled advertising sign  $30 \times 70 \ cm$ .

**PLAYER'S PLEASE ORIGINAL SIGN**Double sided enamelled sign
42 x 40 cm.

€150 - 250

#### 11 PLAYER'S PLEASE ORIGINAL VINTAGE SIGN

Large enamelled sign, depicting a sailor from HMS Invincible 145 x 97 cm.

€800 - 1,200