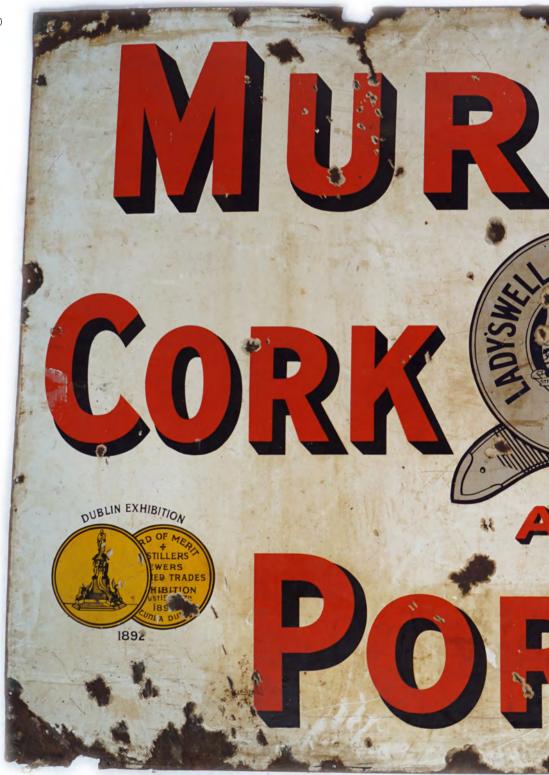

#### **WEXFORD RELATED AUCTION POSTERS CIRCA 1900**

together with property contracts 1878, 1883, 1888, framed 64 x 57 cm.

€200 - 300

MURPHY'S CORK STOUT & PORTER ORIGINAL SIGN
Enamelled sign, Dublin Exhibition 1892-1895, Manchester, (Lady's well Brewery Cork)
110 x 164