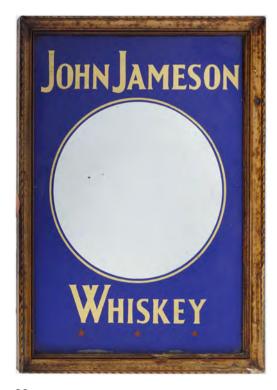

#### 62 **COLMAN'S MUSTARD ORIGINAL POSTER**

Only Gold' Paris 1878 Medal. The personal decoration of The Cross of the Legion of Honour Paris 1878, poster, framed 50 x 32 cm.

€500 - 800

63 JOHN JAMESON WHISKEY DOUBLE SIDED POSTER

Made From Irish Grown Barley', a double-sided poster enclosed in original John Jameson & Son Ltd. patent applied for frame. 23 x 43 cm.

€200 - 300

64 SPRATT'S MEAT ORIGINAL POSTER Meat in its Own Gravy', poster laid on cardboard 47 x 36 cm.