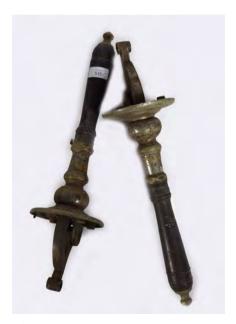

# 7 POWER'S PURE POT STILL WHISKEY ORIGINAL MIRROR

Advertising mirror, framed 48 x 33 cm.

€50 - 80

8