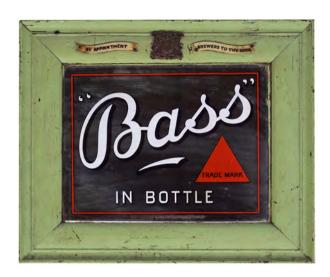

# BASS IN BOTTLE ORIGINAL MIRROR

Trademark advertising mirror in original Bass frame 29 x 34 cm.

€100 - 150