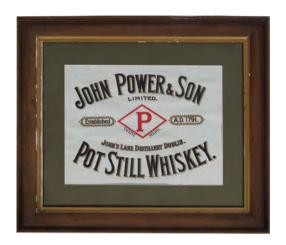

#### 6 JOHN POWER & SON ORIGINAL POSTER

John's Lane Distillery, Dublin, 'Pot Still Whiskey', poster framed 29 x 39 cm.

€100 - 150