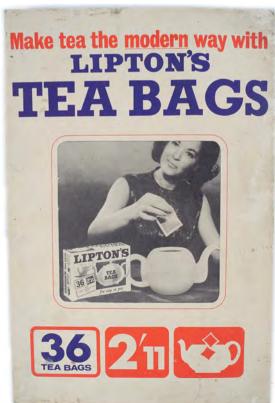

#### 114 LIPTON'S TEA BAGS ORIGINAL **VINTAGE POSTER**

Make Tea the Modern Way, 36 Tea Bags 2d11', poster laid on cardboard