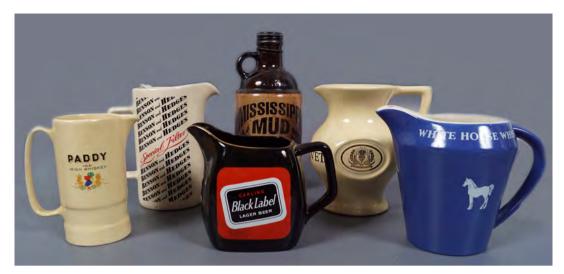

WHISKEY CRATES**

Irish Free State Creamery Butter, John Power & Son Whiskey, Ten Year Old Whiskey each approx 34 x 43 cm.

€80 - 120

#### 648 3 ORIGINAL WOODEN WHISKEY **CRATES**

Paddy 10 Years Old Whiskey (2), John Power's Whiskey (1) approx. 34 x 43 cm.



650 3 ORIGINAL WOODEN WHISKEY CRATES

Black & White Whiskey, White Horse Cellar, Paddy 10 Years Old 34 x 43 cm.

€80 - 120



### SCHMIERPLAN A 6500 (S 6500) AUTOMOBILE DRAWINGS

Magirus Deutz, Krockner - Ambuldt - Deutz 84 x 119 cm.; 88 x 119 cm.; 84 x 119 cm.; 97 x 121 cm.; 81 x 119 cm.; 83 x 119 cm.; 100 x 140 cm.; 84 x 120 cm.; 92 x 122 cm.





653

#### D.W.D 'THE FINEST WHISKEY IN THE WORLD ' POSTER

Jones's Road Distillery, Dublin Est. 1872 in a gilt frame. Signed R. W Levin's  $170 \times 140 \text{ cm}$ .

€5,000 - 7,000



#### 654 LOT OF ADVERTISING WATER JUGS Benson & Hedges, Mississippi Mud, Black Label Lager Beer, White Horse Whisky, Paddy Old Irish Whiskey, The Glenlivet

€30 - 50



#### 655 WATTS TYRCONNELL WHISKY ADVERTISING MIRROR

in walnut frame 106 x 76 cm.

€1,200 - 1,800



## 656 LOCKE'S KILBEGGAN IRISH WHISKEY EARTHENWARE JAR Locke's Kilbeggan Irish Whiskey earthenware jar.

Locke's Kilbeggan Irish Whiskey earthenware jar. 18 cm. high

€40 - 60



### 657 MCCONNELL'S OLD IRISH WHISKEY ADVERTISING MIRROR

in an oak frame 81 x 108 cm.

€1,200 - 1,800



658
HENNESSY ADVERTISING FIGURE
Bras D'Or Bras Arme'. Plastic
37 cm. high

€100 - 150



659
FRAMED IRISH PROCLAMATION
with G.P.O. stamps
77 x 53 cm.

€250 - 350





662
CARLSBERG ADVERTISING
BLOCK
Acrylic and composite

€50 - 80

22 cm. high