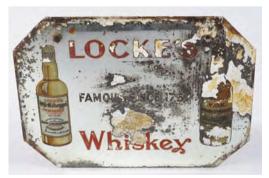

#### 214 LATE 19TH-CENTURY JOHN LOCKE'S **WHISKEY JAR**

encased in a woven wicker basket. 45 cm. high

€80 - 120

216 LATE 19TH-CENTURY STONEWARE **WHISKEY JAR** 

Power's whiskey 52 cm. high

217 LATE 19TH-CENTURY STONEWARE **WHISKEY JAR** 