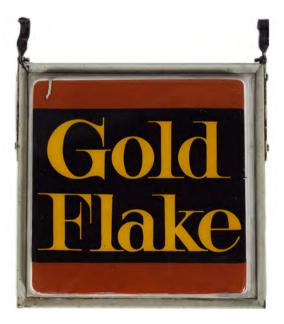

## GOLD FLAKE ORIGINAL SIGN

Double sided perspex sign 45 x 45 cm.

€140 - 180

20