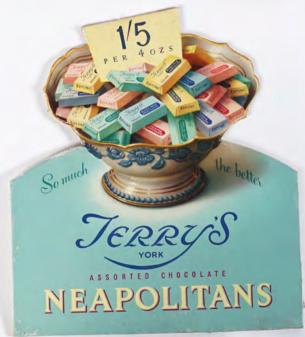

### **COLLECTION OF FREE STANDING CARD SIGNS**

Towels of Distinction' by Green Hills (31 cm. high); Terry's Crystal Mint Creams; McEwan's Export (poster laid on card laid on metal) (2); 'Are They Rowntrees?'; Terry's Assorted Neapolitans; Jacob's Famous Biscuits; Cope's Rose Apple Brown Flake