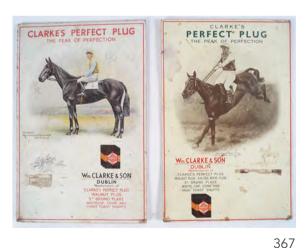

### **2 ORIGINAL VINTAGE POSTERS**

Clarke's Perfect Plug, Wm. Clarke & Son, Dublin (2) 39 x 25 cm.

€300 - 500