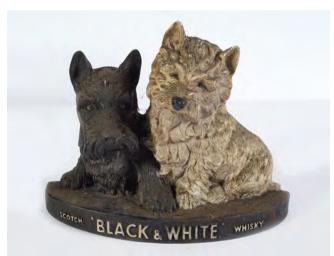

## ORIGINAL SCOTCH 'BLACK & WHITE' WHISKY FIGURE

Original compositional display figure, in high relief. Buchanan's  $58 \times 81 \text{ cm}$ .

€200 - 300

#### 475 **BLACK & WHITE** WHISKY TERRIERS

Scotch Whisky 20 cm. high; 26 cm. wide; 8 cm. deep