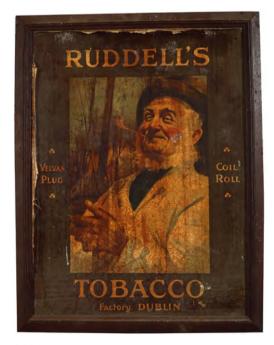

# RUDDELL'S TOBACCO ORIGINAL POSTER

Ruddell's Tobacco. Original poster. 51 x 38 cm.

€30 - 50

310
O'MARA'S ORIGINAL POSTER
Artist Lawson Wood, poster laid on metal with

Artist Lawson Wood, poster laid on metal with integral embossed frame 41 x 59 cm.