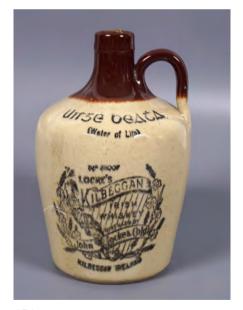

#### 214 LATE 19TH-CENTURY JOHN LOCKE'S **WHISKEY JAR**

encased in a woven wicker basket. 45 cm. high

€80 - 120

216 LATE 19TH-CENTURY STONEWARE **WHISKEY JAR** 

Power's whiskey 52 cm. high

217 LATE 19TH-CENTURY STONEWARE **WHISKEY JAR** 