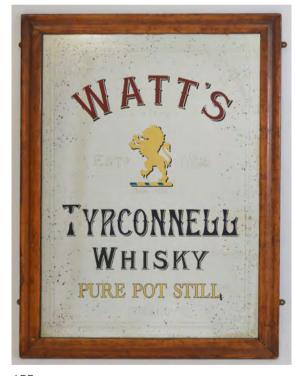

#### 12 JOHN POWER & SON LTD. ORIGINAL MIRROR

Pure Pot Still Whiskey, Dublin; advertising mirror, framed 66 x 56 cm.

€500 - 800

13 SHARP'S SUPER-KREEM TOFFEE TIN BUCKET

and lid with wire swing handle 27 x 24 cm. diameter