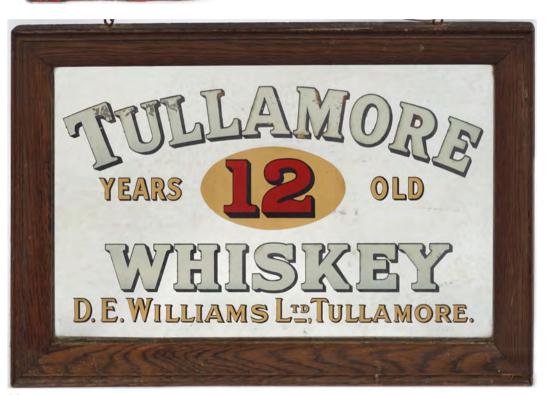

#### TULLAMORE WHISKEY ORIGINAL MIRROR

12 Years Old', DE Williams Ltd, Tullamore, advertising mirror framed 44 x 64 cm.

€400 - 600