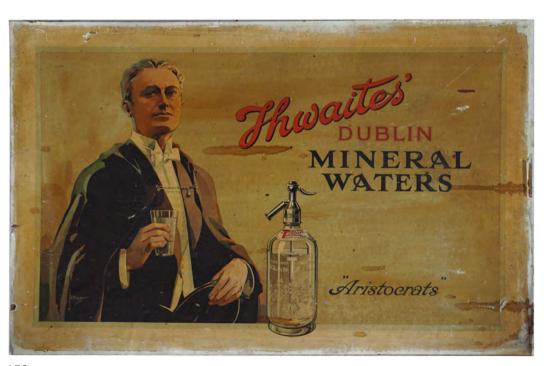

#### THWAITES ORIGINAL POSTER

Dublin Mineral Waters, 'Aristocrats', poster laid on cardboard. J. L. Biggar 45 x 71 cm.

159 BASS & CO. PALE ALE IN BOTTLE **ORIGINAL POSTER** 

Poster on metal panel 46 x 61 cm.