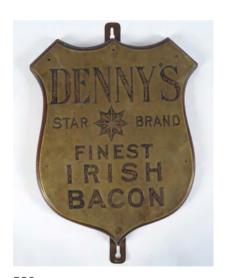

€100 - 150

451 **DENNY'S HAMS, BACON** & LARD ORIGINAL SIGN

Convex enamelled sign, Henry Denny & Sons 20 x 40 cm.

€200 - 300