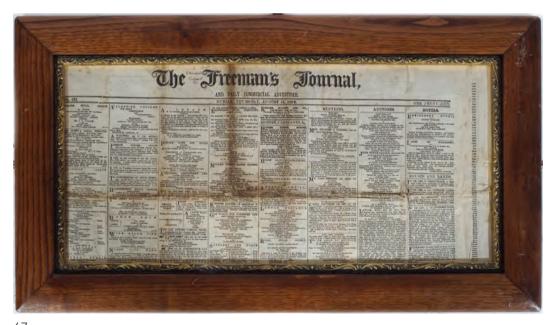

0



#### 62 **COLMAN'S MUSTARD ORIGINAL POSTER**

Only Gold' Paris 1878 Medal. The personal decoration of The Cross of the Legion of Honour Paris 1878, poster, framed 50 x 32 cm.

€500 - 800



63 JOHN JAMESON WHISKEY DOUBLE SIDED POSTER

Made From Irish Grown Barley', a double-sided poster enclosed in original John Jameson & Son Ltd. patent applied for frame. 23 x 43 cm.

€200 - 300



64 SPRATT'S MEAT ORIGINAL POSTER Meat in its Own Gravy', poster laid on cardboard 47 x 36 cm.

€50 - 80



#### 65 MANSION POLISH ORIGINAL **VINTAGE POSTER**

Not Too Much Polish, But a Little Mansion Goes a Long Way on Floors Lino & Furniture' poster laid on cardboard 75 x 50 cm.

€200 - 300



#### 66 JOHN JAMESON WHISKEY ORIGINAL POSTER

In original John Jameson & Son Ltd. frame 69 x 47 cm.

€80 - 120



## THE FREEMAN'S JOURNAL FRAMED NEWSPAPER

Aug 12 1869 26 x 55 cm.





#### 69 WE GIVE GREENSHIELD STAMPS **ORIGINAL SIGN**

on metal 76 x 61 cm.

€80 - 120



## **ORIGINAL VINTAGE POSTER**

Sullivan's Celebrated Stout, Kilkenny', poster, framed 37 x 51 cm.



WILLS'S WOODBINE CIGARETTES SIGN

Original enamelled sign 92 x 61 cm.

€150 - 250



## TINGRANELLA TEA ORIGINAL ADVERTISEMENT MIRROR

Tingranella Tea Sold Here', print on mirror 19 x 31 cm.

€80 - 120



## JACOB & CO'S BISCUIT ORIGINAL **POSTER**

Reproduction of the photograph which won the first prize of 100 pounds offered by the London magazine to photographers throughout the world' monochrome poster, framed 49 x 35 cm.

€100 - 150



### MINER'S LIQUID STOCKINGS **ORIGINAL POSTER**

Pour Yourself a Pair of Stockings in 2 Re