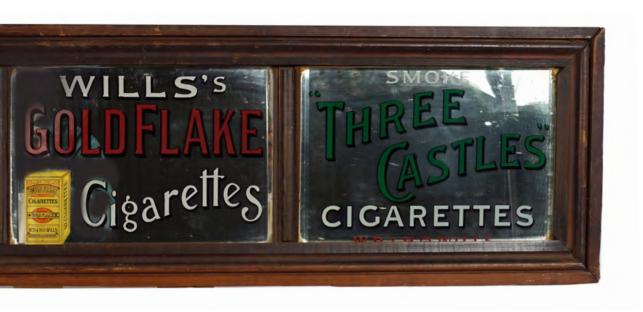

#### FOUR ADVERTISING MIRRORS

framed as one, 'Three Castles Cigarettes', (2), 'Wills's Gold Flake Cigarettes', (2) Each 23 x 29 cm.

€300 - 500