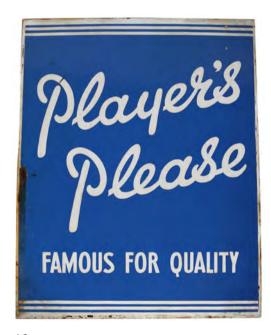

#### 18 PLAYER'S PLEASE ORIGINAL VINTAGE POSTER

Famous for Quality', enamelled advertising sign 76 x 61 cm.

€300 - 500