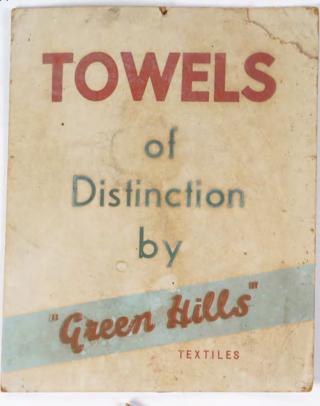

### **COLLECTION OF FREE STANDING CARD SIGNS**

Towels of Distinction' by Green Hills (31 cm. high); Terry's Crystal Mint Creams; McEwan's Export (poster laid on card laid on metal) (2); 'Are They Rowntrees?'; Terry's Assorted Neapolitans; Jacob's Famous Biscuits; Cope's Rose Apple Brown Flake