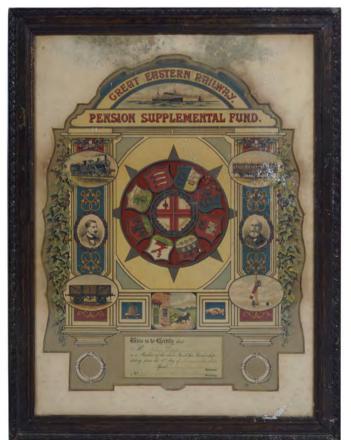

#### 110 **CERTIFICATE FOR GREAT EASTERN RAILWAY**

Great Eastern Railway Pension Supplement Fund Certificate, November 1891, print mounted with cut-out border and framed 75 x 55 cm.

€150 - 250

111 **JOHN POWER &** SON LTD. ORIGINAL ENAMELLED SIGN Pot Still Whiskey 92 x 122 cm.