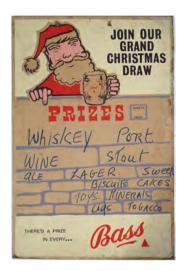

#### 136 BASS ORIGINAL VINTAGE POSTER

Join Our Grand Christmas Draw', poster laid on cardboard

76 x 51 cm.

€50 - 80