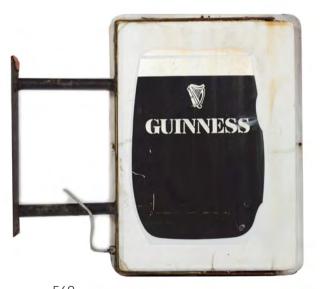

#### 26 **GUINNESS IN BOTTLE ORIGINAL POSTER**

Extra Stout', poster framed, James Walker, Dublin Ltd., colour printers 39 x 55 cm.

€100 - 150