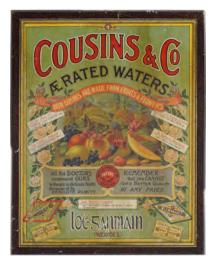

#### **ORIGINAL VINTAGE POSTER**

Cousins & Co., AE Rated Waters, Loch Garmain (Wexford), poster framed 55 x 42 cm.

€300 - 500