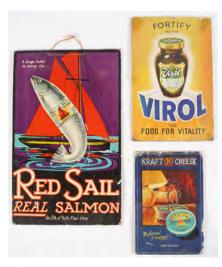

#### 428

#### 3 ORIGINAL VINTAGE POSTERS

Red Sail Real Salmon' (poster laid on card); 'Virol The Food for Vitality' (poster laid on card: 'Craft Cheese Kraftet' (poster laid on card) 42 x 26 cm.; 30 x 20 cm.; 24 x 16 cm.