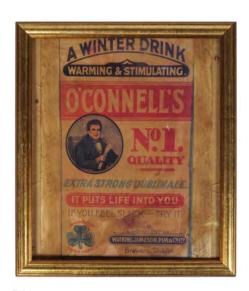

King. Poster laid on cardboard. 60 x 92 cm.

€200 - 300







## 540 2 ORIGINAL VINTAGE ADVERTISEMENTS

Wills's Woodbines, You Can't beat 'em' poster laid on cardboard depicting the Customs House, Dublin; Wills's Woodbine pub mirror  $38 \times 50$  cm.;  $20 \times 15$  cm.

€100 - 150

#### NO ILLUSTRATION

#### 541 BULMER'S CIDER ON DRAUGHT ORIGINAL POSTER

Bulmer's Weather House. Poster laid on card. 28 cm. diameter

€100 - 150



#### 542 MARTELL'S BRANDY ORIGINAL VINTAGE POSTER

The Life Giver', poster laid on cardboard  $55 \times 70$  cm.

€100 - 150



## 543 PLAYER'S NO. 6 FILTER ORIGINAL SIGN

Cut-out sign 95 cm. high; 178 cm. wide



544 PLAYER'S WEIGHTS ORIGINAL **VINTAGE POSTER** Cut-out poster 44 x 33 cm.

€50 - 80



545 **AFTON** Enamelled sign 44 x 122 cm.

€200 - 200



#### 546 O'CONNELL'S NO.1 QUALITY ALE **VINTAGE POSTER** Extra Strength', Dublin Ale, Walkins Jameson

Pim & Co. Ltd, Brewers, Dublin, framed 40 x 30 cm.

€100 - 150



#### 547 **OXO BEEF IN BRIEF** Enamelled sign 46 x 122 cm.



# Player's Navy Cut Tobacco and Cigarettes

#### 548 WILLS'S CHAMPION PLUG ORIGINAL POSTER

Made At Their Dublin Factory, by W.D. & H. O. Wills poster depicting huntsman and greyhounds, framed 40 x 30 cm.

€200 - 300

#### 549

### PLAYER'S NAVY CUT TOBACCO & CIGARETTES SIGN

Original enamelled sign 46 x 178 cm.

€300 - 500





#### 550

#### **2 ORIGINAL VINTAGE POSTERS**

Beer at its Best, Smithwicks No. 1 Ale', print on metal panels; 'Everybody is Drinking Smithwicks No. 1 Ale', The Brewery - Kilkenny, poster framed 50 x 35 cm.; 28 x 36 cm.

€50 - 80



###