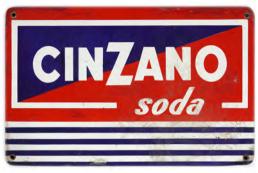

#### 184

185 **CINZANO VERMOUTH SIGN** Embossed metal depicting a horse and rider 103 x 79 cm.

€300 - 500