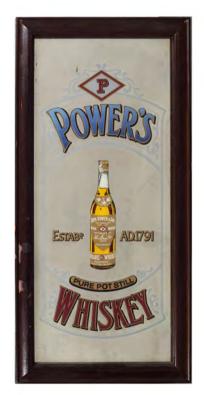

#### **POWER'S WHISKEY ORIGINAL MIRROR**

Gilded mirror, Est. AD 1791 51 x 35 cm.

€250 - 350