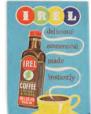

### **3 ORIGINAL VINTAGE POSTERS**

Weetabix - The Super Energy Breakfast' (poster on cut-out card); Keiller Little Chip Marmalade (poster laid on card); Irel Coffee, (poster laid on card) 23 x 30 cm.; 20 x 24 cm.