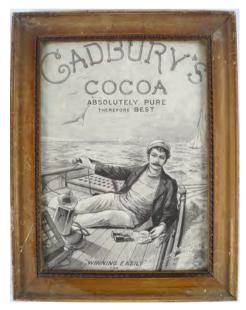

#### 173 CADBURY'S COCOA ORIGINAL PRINT POSTER

Absolutely Pure Therefore Best, Winning Easily' Monochrome poster framed 31 x 22 cm.

€140 - 180