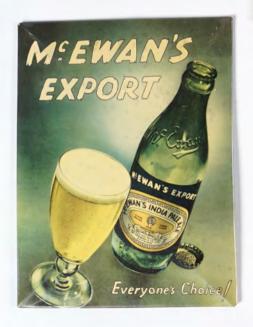

### **COLLECTION OF FREE STANDING CARD SIGNS**

Towels of Distinction' by Green Hills (31 cm. high); Terry's Crystal Mint Creams; McEwan's Export (poster laid on card laid on metal) (2); 'Are They Rowntrees?'; Terry's Assorted Neapolitans; Jacob's Famous Biscuits; Cope's Rose Apple Brown Flake