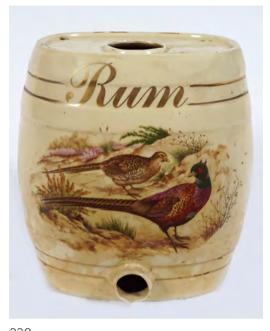

#### |231 |<mark>RACH</mark>AEL BLACKMORE

Autographed photograph of Rachael Blackmore on Minella Times, Aintree, 2021.

Blackmore created history becoming the first woman to win the Grand National.

Donated by Rachael Blackmore to benefit Little Blue Heroes Foundation. Little Blue Heroes is a not-for-profit charity operated entirely by volunteers made up of An Garda Síochána (the Irish National Police Service) members/staff, retired Garda members, their families, friends and civic minded people from communities. It aims to help families in need from local communities in Ireland undergoing long-term medical treatment for serious illness.