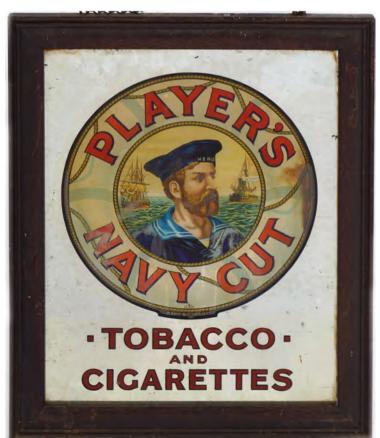

#### 11 PLAYER'S PLEASE ORIGINAL VINTAGE SIGN

Large enamelled sign, depicting a sailor from HMS Invincible 145 x 97 cm.

€800 - 1,200