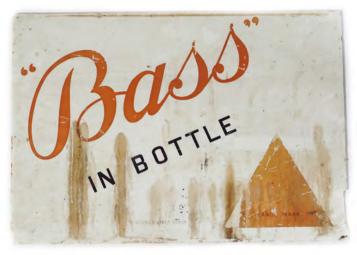

#### **BASS & CO'S PALE ALE ORIGINAL VINTAGE POSTER**

In Bottle', 'Gold Medal Paris Exhibition 1867, Medal International Exhibition 1862' poster. Enclosed in a bird's eye maple frame 62 x 46 cm.

€500 - 800