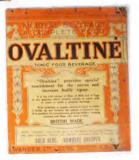

#### **4 ORIGINAL VINTAGE POSTERS**

Ovaltine Tonic Food Beverage' poster laid on cardboard; 'Lyons Tea Sold Only In Sealed Packets', poster laid on card); 'Kennedys Finest Quality Bread', poster laid on card; 'Ask for Provincial Brand Dainty & Delicious', poster laid on cardboard 36 x 30 cm.; 37 x 27 cm.; 37 x 29 cm.; 49 x 35 cm.