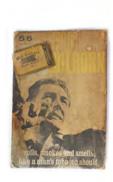

#### 11 PLAYER'S PLEASE ORIGINAL VINTAGE SIGN

Large enamelled sign, depicting a sailor from HMS Invincible 145 x 97 cm.

€800 - 1,200