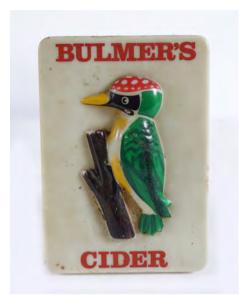

2 x 40 x 40 cm.; 36 x 49 cm.; 40 x 40 cm.;

477 **BULMER'S CIDER ILLUMINATED FIGURE** 

Depicting a woodpecker 19 cm. high; 13 cm. wide; 9 cm. deep

€50 - 80

#### 479 **BULMER'S CIDER** WOODPECKER

Made in Ireland 20 cm. high; 9 cm. wide; 8 cm. deep

€50 - 80