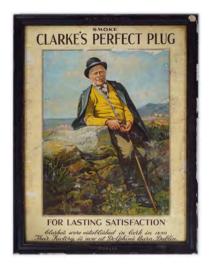

#### 51 SMOKE CLARKE'S PERFECT PLUG

Original enamelled sign 86 x 55 cm.

€200 - 300

52