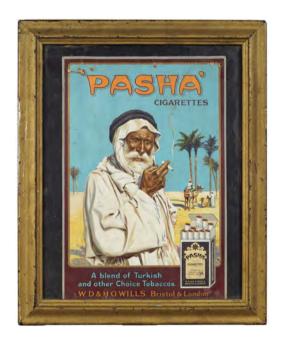

# 234 PASHA CIGARETTES ORIGINAL POSTER Framed 39 x 32 cm.

M/ner's STOCKINGS

nir

Stockings

TWO REAL STOCKING SHADES

235

JOHN POWER & SON POSTER

Framed , printed by Cherry & Smalldridge Dublin 45 x 32 cm.