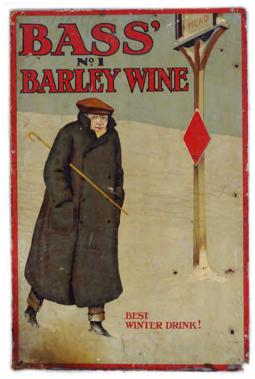

# **BASS ORIGINAL VINTAGE POSTER**

Bass No. 1, Barley Wine in Baby Bottles' poster on glass in original Bass frame (damaged) 334 x 50 cm.

€50 - 80

98