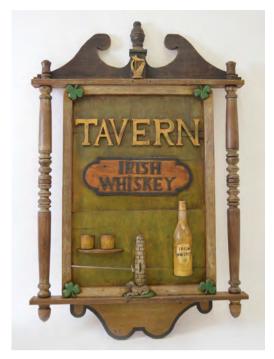

# 10 DELICIOUS MAZAWATTEE TEA CALENDAR 1898

Original calendar, framed 72 x 50 cm.

€50 - 80