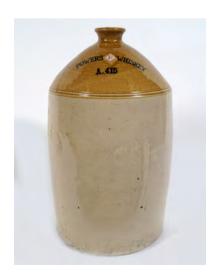

#### GILBEY'S INVALID PORT ORIGINAL SIGN

For all Occasions, Guaranteed Full Strength', enamelled sign 94 x 120 cm.

€300 - 500

201 LATE 19TH-CENTURY STONEWARE **WHISKEY JAR** 

Inscribed H. Downes & Co., Wine & Spirit Merchant, Waterford 46 cm. high;

€200 - 300

202 LATE 19TH-CENTURY STONEWARE WHISKEY JAR

O'Keeffe & Co. Wholesale spirit merchants, Clonmel 46 cm. high

€200 - 300

203 LATE 19TH-CENTURY STONEWARE **WHISKEY JAR** 

D.E. Allester Wine and Spirit Merchant 38.5 cm. high; 23 cm. diameter