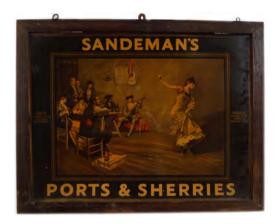

#### SANDEMAN'S PORTS & SHERRIES **ORIGINAL POSTER**

Messrs Sandeman & Co. Wine Lodges, Porto, poster laid on cardboard 54 x 74 cm.

**GOLD FLAKE SATISFY! ORIGINAL SIGN** Enamelled sign 90 x 59 cm.

€200 - 300