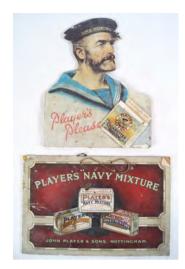

#### 425 **2 ORIGINAL VINTAGE POSTERS**

Player's Please', freestanding cardboard cut-out (sailor) from H.M.S. Invincible; Player's Navy Mixture (poster laid on card) 34 x 30 cm.; 25 x 38 cm.

€200 - 300