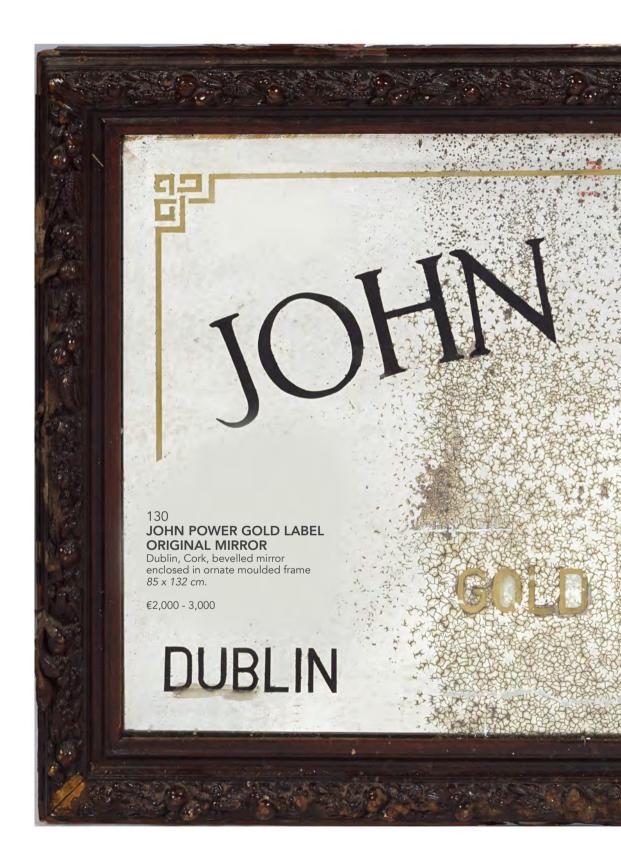

#### 132 JOHN POWER & SON WHISKEY **ORIGINAL POSTER**

John's Lane Distillery, Dublin, Sutton Sharp & Co. Queen Victoria St. London. poster with parcel gilding. Original John Ower & Son frame 47 x 62 cm.