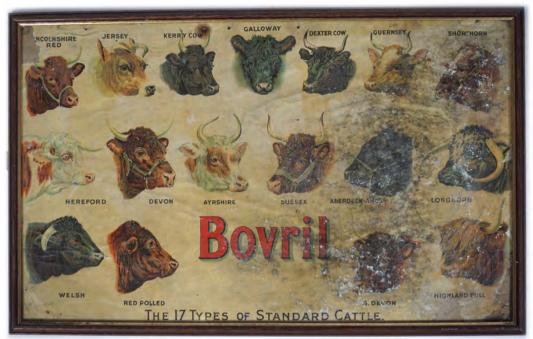

**BOVRIL ORIGINAL VINTAGE POSTER** For Health Strength & Beauty', depicting a lady golfing. poster framed 58 x 40 cm.

€200 - 300

46 A. MILLAR & CO'S CORDIALS ORIGINAL POSTER Thomas Street, Dublin, poster framed 43 x 54 cm.

#### 177 **BOVRIL - HEALTH STRENGHT & BEAUTY POSTER**

Original poster, framed, depicting a lady playing golf 58 x 42 cm.

€140 - 180