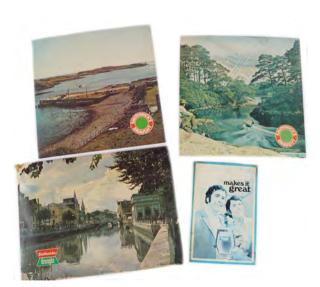

### W. & R. JACOB & CO'S BISCUITS

Factory 5, 6 & 7 Peters Road, Dublin, 19th-century lithograph  $38\times50~cm.$ 

€800 - 1,200

387 SHANNON FINGERING

Manufactured From Fleece To Yarn, By Athlone Woollen Mills, Co. Ltd. (poster laid on card) 27 x 24 cm.

€150 - 250

# 388 2 ORIGINAL VINTAGE POSTERS

Newson's Coffee Essence, Manufactured By Newson & Sons, Cork (poster laid on card); Allinson Flour & Bread (poster laid on card) 40 x 30 cm.

€100 - 150