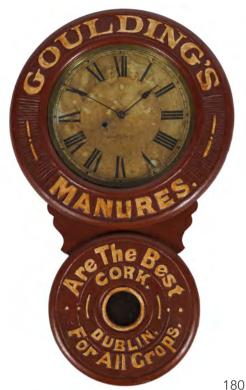

179
WILLS'S GOLD FLAKE CIGARETTES
ORIGINAL SIGN

Enamelled sign 45 x 61 cm.

€250 - 350

GOULDINGS MANURES CLOCK

Gouldings Manures Are The Best Cork, Dublin, Are The Best For All Crops' printed on a Baird drop dial clock 78 cm. high; 46 cm. wide