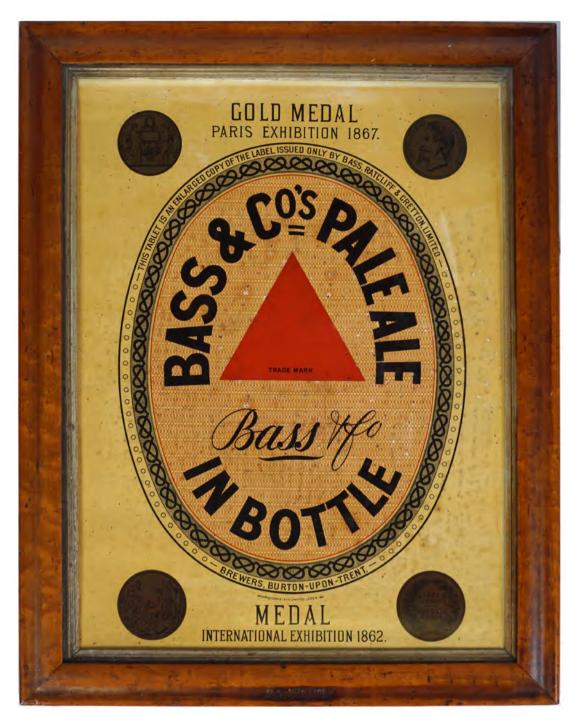

#### **BASS & CO'S PALE ALE ORIGINAL VINTAGE POSTER**

In Bottle', 'Gold Medal Paris Exhibition 1867, Medal International Exhibition 1862' poster. Enclosed in a bird's eye maple frame 62 x 46 cm.

€500 - 800