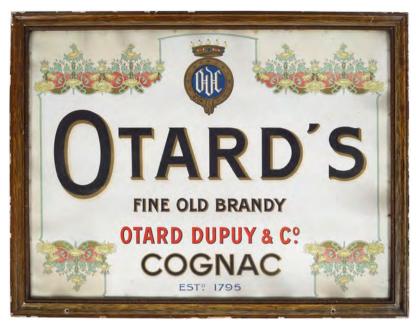

#### 194 **GUINNESS & CO'S LIMITED PORTER ORIGINAL SIGN**

Graham & Heslip lithographers Belfast. Framed poster on glass. 46 x 59 cm.

€100 - 150

196 **OTARD'S FINE OLD BRANDY** VINTAGE POSTER

Otard Dupuy & Co., Cognac Est 1799, poster framed 55 x 74 cm.