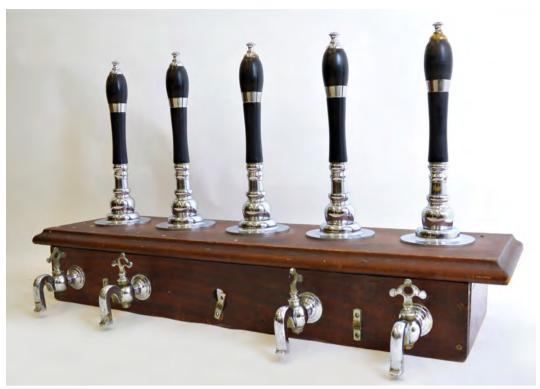

#### 511 W. G. EDMONDS & CO. DESK SIGN Cork Merchants, 55

Aungier St., Dublin. Original enamelled sign 17 cm. high; 56 cm. wide; 41 cm. deep