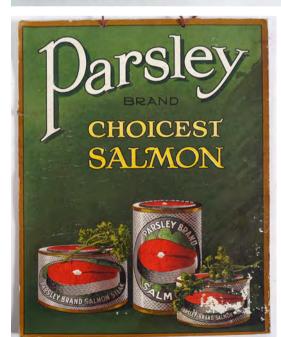

### **ORIGINAL VINTAGE POSTER**

Parsley Brand Choicest Salmon, (poster laid on card)  $27 \times 22$  cm.

€150 - 250