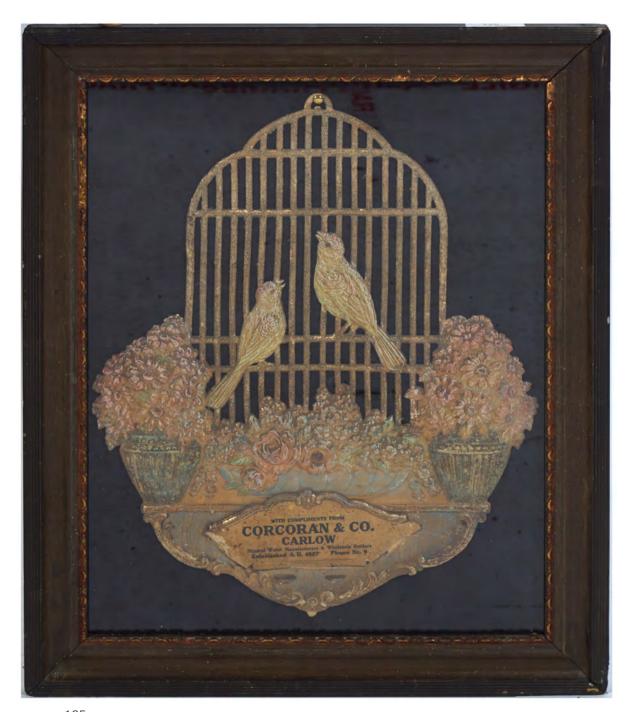

#### FRY'S PEARL COCOA ORIGINAL VINTAGE POSTER

Poster laid on cardboard, Barclay & Fry Printers, London 36 x 50 cm.

€50 - 80

ORIGINAL VINTAGE POSTER
Corcoran & Co. with Compliments Carlow, mineral water manufacturers & Wholesale Bottlers.
Composite reticulated birds in a cage, framed 45 x 34 cm.