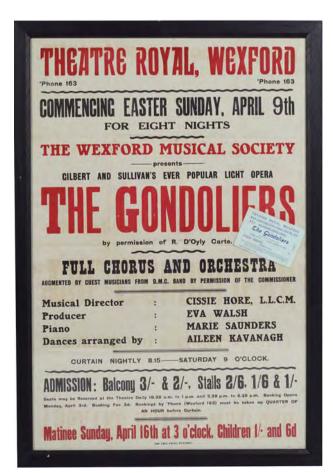

# 15 THEATRE ROYAL, WEXFORD ORIGINAL POSTER

For The Gondoliers 1944' framed 75 x 50 cm.