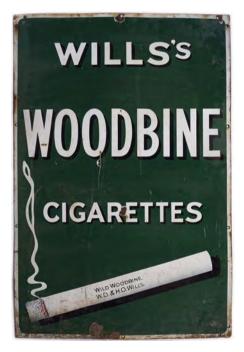

#### 37 WILLS'S WOODBINE CIGARETTES **ORIGINAL POSTER** Poster, framed

50 x 37 cm.

€100 - 150

## WILLS'S WOODBINE CIGARETTES **ORIGINAL SIGN**

Enamelled sign 92 x 61 cm.

€200 - 300

## **ORIGINAL VINTAGE POSTER**

Sullivan's Celebrated Stout, Kilkenny', poster, framed 37 x 51 cm.

WILLS'S WOODBINE CIGARETTES SIGN

Original enamelled sign 92 x 61 cm.

€150 - 250