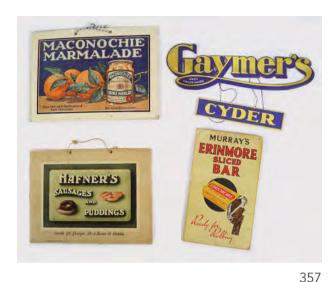

### **COLLECTION OF ORIGINAL POSTERS**

Hafner's Sausages & Puddings (print laid on card), Georges St. & Henry St., Dublin (poster laid on card); Murray's Erinmore Sliced Bar (poster laid on card); Maconochie Marmalade (poster laid on card) 20 x 28 cm.