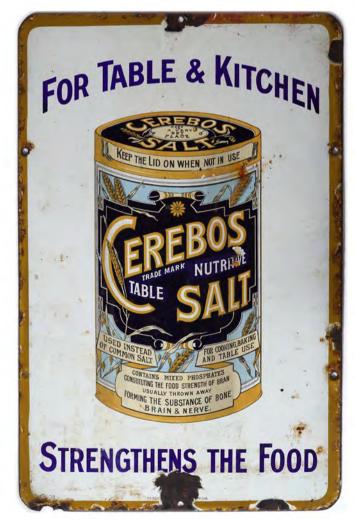

# 466 COLMAN'S MUSTARD ORIGINAL WOODEN CRATE By Special Appointment To The King, circa 1910 13 cm. high; 47 cm. wide; 30 cm. deep €500 - 800 BY SPECIAL APPOINTMENT TO THE KING. LONDON, ENGLAND.

467 **CEREBOS TABLE SALT ORIGINAL VINTAGE SIGN** Strengthens The Food' enamelled sign 50 x 33 cm.