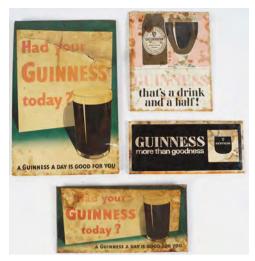

### **4 ORIGINAL VINTAGE POSTERS**

Had Your Guinness Today?'; 'Had Your Guinness Today?'; 'Guinness More Than Goodness'; 'Guinness That's A Drink And A Half' (all posters laid on metal)  $38 \times 26$  cm.;  $15 \times 30$  cm.;  $12 \times 28$  cm.;  $25 \times 20$  cm.