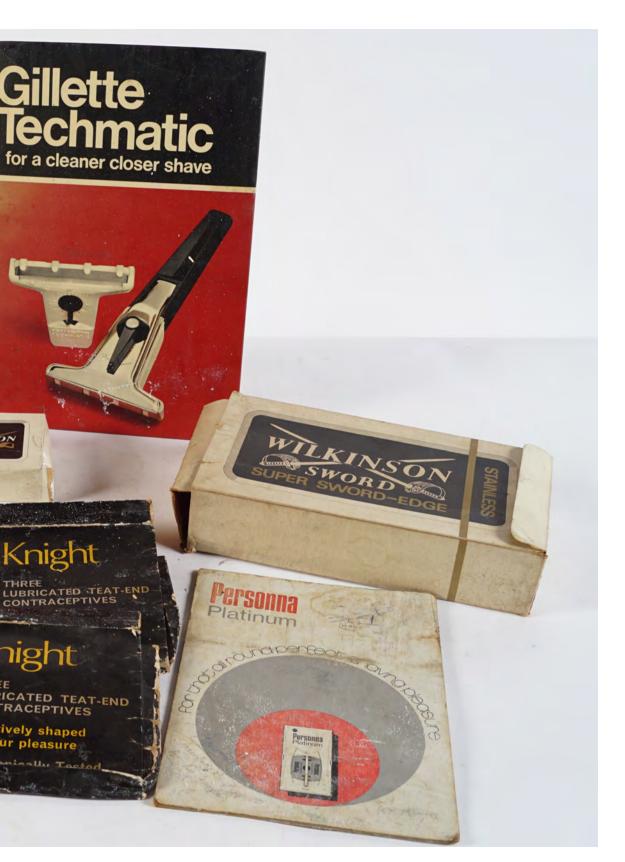

## GILLETTE SUPER SILVER POSTER ON METAL

Gillette Platinum card boxes (3) 36 x 25 cm.

€50 - 80

### 354

# MERCANTILE CREDIT COMPANY OF IRELAND LIMITED

(free standing card); 'Cameron's Best Bitter' (poster laid on card); Insurance Tickets (poster laid on card); Medallions for Cats & Dogs (poster laid on card); 'Green Goddess Wine Cocktail' (on metal laid over card) 25 x 36 cm.