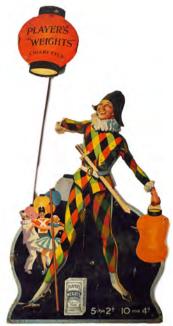

#### 11 PLAYER'S PLEASE ORIGINAL VINTAGE SIGN

Large enamelled sign, depicting a sailor from HMS Invincible 145 x 97 cm.

€800 - 1,200