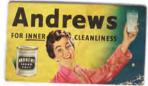

#### **2 ORIGINAL VINTAGE POSTERS**

Andrews Liver Salts, cut-out poster laid on cardboard, 'I must have left it behind'; 'Andrews's For Inner Cleanliness', poster laid on cardboard 40 x 34 cm.; 15 x 28 cm.