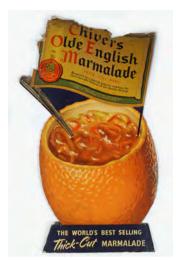

44 x 34 cm. €200 - 300

503 3 19TH-CENTURY EARTHENWARE WHISKEY BARRELS

3 19th-century earthenware whiskey barrels. 28, 26 and 30 cm. high

€200 - 300

504
CHIVERS OLDE ENGLISH MARMALADE
ORIGINAL POSTER

Cut-out poster laid on cardboard; Player's Medium Navy Cut, poster laid on cardboard  $70 \times 45 \text{ cm}$ .