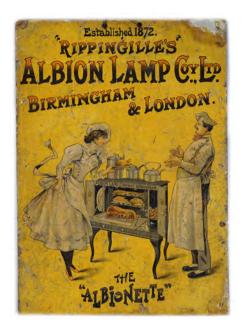

## ALBION LAMP COY, LTD. VINTAGE ORIGINAL POSTER

Birmingham, London. 'The Albionette', poster laid on cardboard  $42 \times 30 \text{ cm}$ .

€300 - 500