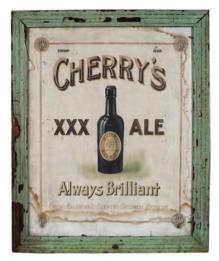

#### CHERRY'S XXX ALE ORIGINAL SIGN

Cherry Brothers Ltd. Brewers Craywell Brewery, New Ross. Enamelled sign 153 x 102 cm.

€500 - 800

287 CHERRY'S XXX ALE ORIGINAL POSTER Greywell Brewery New Ross, Co. Wexford 62 x 49 cm.

€100 - 150