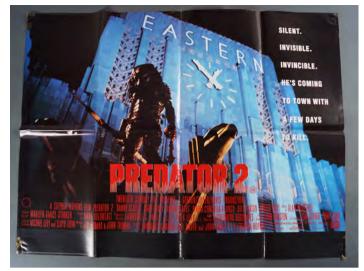

#### 11 PLAYER'S PLEASE ORIGINAL VINTAGE SIGN

Large enamelled sign, depicting a sailor from HMS Invincible 145 x 97 cm.

€800 - 1,200