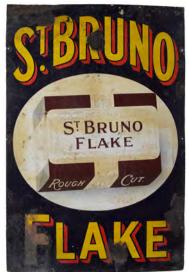

### **BYRNE & SON CALENDAR**

Tea & Wine Importers, Glenmalure, Rialto Bridge, (SCR), Dublin, depicting Mistress of the Hounds 68 x 50 cm.

€300 - 500

21 ST. BRUNO FLAKE ORIGINAL POSTER St. Bruno Flake rough cut 92 x 61 cm.