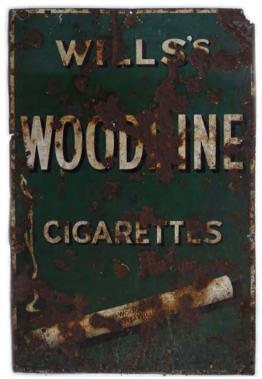

#### 37 WILLS'S WOODBINE CIGARETTES **ORIGINAL POSTER** Poster, framed

50 x 37 cm.

€100 - 150