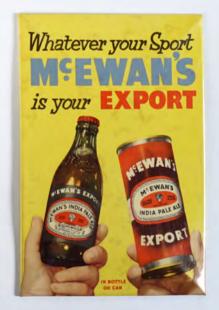

### **COLLECTION OF FREE STANDING CARD SIGNS**

Towels of Distinction' by Green Hills (31 cm. high); Terry's Crystal Mint Creams; McEwan's Export (poster laid on card laid on metal) (2); 'Are They Rowntrees?'; Terry's Assorted Neapolitans; Jacob's Famous Biscuits; Cope's Rose Apple Brown Flake