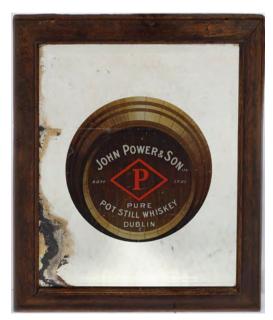

#### 6 JOHN POWER & SON ORIGINAL POSTER

John's Lane Distillery, Dublin, 'Pot Still Whiskey', poster framed 29 x 39 cm.

€100 - 150

# 7 POWER'S PURE POT STILL WHISKEY ORIGINAL MIRROR

Advertising mirror, framed 48 x 33 cm.

€50 - 80

8