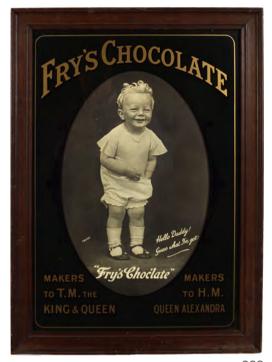

€80 - 120

269 WALNUT PLUG ORIGINAL POSTER After M. Dovaston, Very fine 47 x 39 cm.

€80 - 120

FRY'S CHOCOLATE ORIGINAL POSTER Hello Daddy, guess what I got?' 49 x 33 cm.

€80 - 120

272 PLAYER'S PLEASE PRINT

From One's Generation to Another'. After James Malton, Custom House, Dublin, 1792 38 x 33 cm

#### 297 SANDEMAN'S PORTS AND SHERRY **ORIGINAL POSTER**

After S.E. Scott 1910 42 x 55 cm.

298 GUINNESS IS GOOD FOR YOU ORIGINAL POSTER

Printed on board 68 x 56 cm.

€150 - 250

FRY'S CHOCOLATE ORIGINAL POSTER
To their Majesty's The King and Queen, glass printed on inside, in original frame.