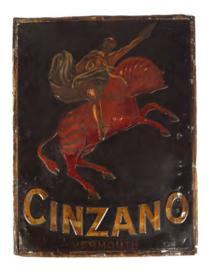

#### 184

185 **CINZANO VERMOUTH SIGN** Embossed metal depicting a horse and rider 103 x 79 cm.

€300 - 500