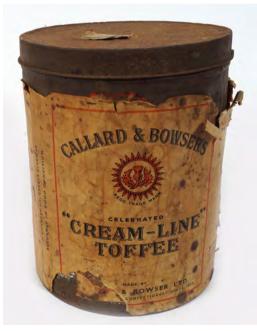

#### PATENT AUTOMATIC CASH TILL

G. H. Gledhill & Sons Limited, Hallifax 19 cm. high; 24 cm. wide; 49 cm. deep

€100 - 150

262 **CALLARD & BOWSER'S TIN** Cream-Line Toffee' 23 cm. high; 18 cm. diameter

€15 - 25