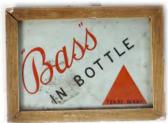

# BASS IN BOTTLE ORIGINAL MIRROR

Trademark advertising mirror in original Bass frame 29 x 34 cm.

€100 - 150