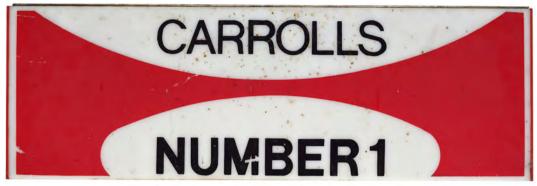

#### CARROLL'S NO. 1 ORIGINAL SIGN

Double sided illuminated sign 22 x 66 x 12 cm.

€100 - 150

190