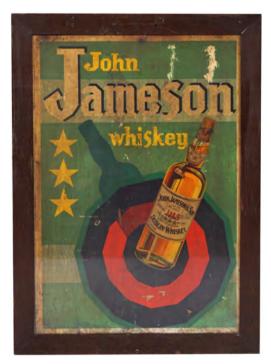

#### 62 **COLMAN'S MUSTARD ORIGINAL POSTER**

Only Gold' Paris 1878 Medal. The personal decoration of The Cross of the Legion of Honour Paris 1878, poster, framed 50 x 32 cm.

€500 - 800

63 JOHN JAMESON WHISKEY DOUBLE SIDED POSTER