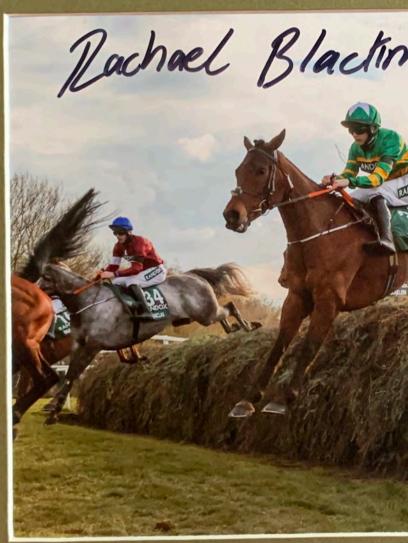

#### |231 |<mark>RACH</mark>AEL BLACKMORE

Autographed photograph of Rachael Blackmore on Minella Times, Aintree, 2021.

Blackmore created history becoming the first woman to win the Grand National.

Donated by Rachael Blackmore to benefit Little Blue Heroes Foundation. Little Blue Heroes is a not-for-profit charity operated entirely by volunteers made up of An Garda Síochána (the Irish National Police Service) members/staff, retired Garda members, their families, friends and civic minded people from communities. It aims to help families in need from local communities in Ireland undergoing long-term medical treatment for serious illness.

30 x 20 cm.

Registered Charity Number (RCN) 20158712.

Rachael Blackmore on Blackmore created history becoming

Minella Times, Aintree 2021, the first woman to win the Grand National.

232