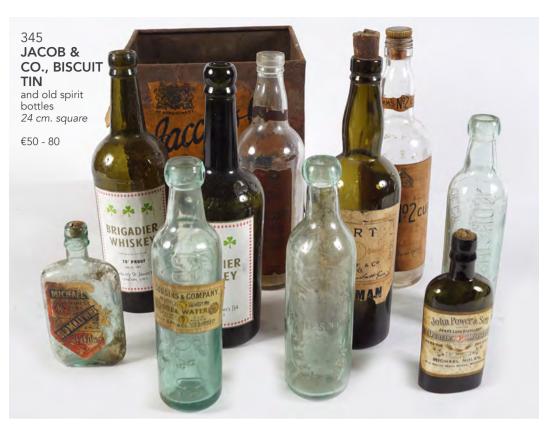

## JACOB & CO'S BISCUIT ORIGINAL **POSTER**

Reproduction of the photograph which won the first prize of 100 pounds offered by the London magazine to photographers throughout the world' monochrome poster, framed 49 x 35 cm.

€100 - 150