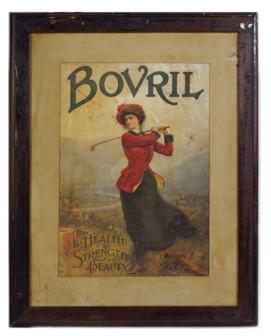

**BOVRIL ORIGINAL VINTAGE POSTER** For Health Strength & Beauty', depicting a lady golfing. poster framed 58 x 40 cm.

€200 - 300

46 A. MILLAR & CO'S CORDIALS ORIGINAL POSTER Thomas Street, Dublin, poster framed 43 x 54 cm.

#### 177 **BOVRIL - HEALTH STRENGHT & BEAUTY POSTER**

Original poster, framed, depicting a lady playing golf 58 x 42 cm.

€140 - 180