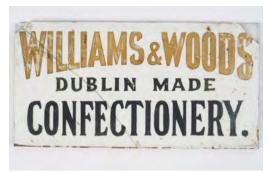

# WILLWOOD CHOCOLATE ORIGINAL POSTER

Williams & Woods Ltd., Dublin, poster framed 17 x 3 cm.

€80 - 120