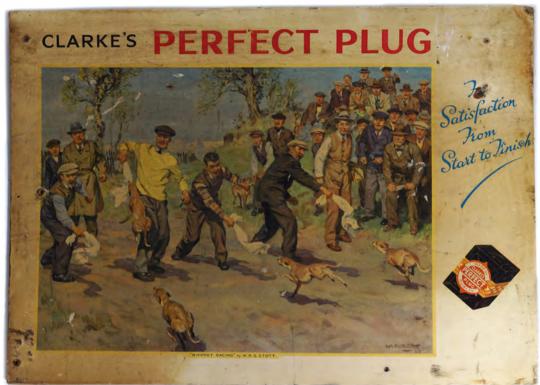

#### 51 SMOKE CLARKE'S PERFECT PLUG

Original enamelled sign 86 x 55 cm.

€200 - 300

52