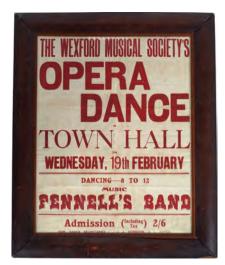

### 16 THE WEXFORD MUSICAL SOCIETY'S **OPERA DANCE POSTER**

In Town Hall, Wednesday 19th February', original advertisement poster enclosed in a mahogany frame 53 x 41 cm.

€150 - 250