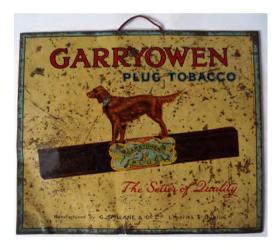

ORIGINAL
VINTAGE POSTER

Guinness - That's a Drink and a Half' poster laid on metal  $30 \times 20 \ cm$ .

€50 - 80



557
WILLS'S BULWARK PLUG TOBACCO
ORIGINAL SIGN

Orignal enamelled sign. 38 x 152 cm.









558

#### 1 ORIGINAL VINTAGE MIRROR & 2 **POSTERS**

Player's Please, Thank You', Pub mirror with bevelled edge; 'Player's Bachelors Welcomed Everywhere', poster laid on cardboard; 'Player's No. 3 Virginia Cigarettes', Irish made 36 x 25; 50 x 37; 34 x 23 cm.

€100 - 150

559

#### AFTON ENAMELLED SIGN

Original enamelled sign. 44 x 122 cm.

€400 - 600

560 **MACARDLE'S DUNDALK ALES ORIGINAL POSTER** Poster laid on cardboard

€50 - 80

38 x 50 cm.





## PHOENIX ALE PROMOTIONAL STATUE Made by Healy & Co., Phoenix Prize Ale, perspex 6 cm. high; 30 cm. wide 23 x 32 cm.

€50 - 80





## 564 GARRYOWEN PLUG TOBACCO ORIGINAL POSTER

Manufactured by G. Spillane & Co., Ltd, Limerick and Dublin, poster on metal  $25 \times 30 \ cm$ .

€200 - 300



565 GUINNESS

### GUINNESS IS GOOD FOR YOU ORIGINAL SIGN

Original enamelled sign.  $30 \times 250 \text{ cm}$ .

€300 - 500





566
2 AFTON FOR CHRISTMAS ORIGINAL POSTERS

I prefer Sweet Afton', each poster laid on cardboard, Pl. Carroll Company Limited Dundalk Ireland 35.5 x 22 cm.; 37 x 23 cm.

€50 - 80



567

PLAYER'S PLEASE ELECTRIC SIGN

One sided, in an alluminium case

57 x 68 x 27 cm.

€200 - 300





For Personal Freshness', poster laid on cardboard  $36 \times 24$  cm.

€50 - 80



## 569 GUINNESS ORIGINAL SIGN Double sided electric sign with motel

Double sided electric sign with metal bracket 74 cm. high; 57 cm.