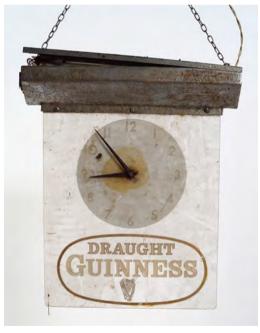

# DRAUGHT GUINNESS ADVERTISING PENGUIN

Made in Ireland 18 cm. high; 10 cm. wide; 8 cm. deep

€50 - 80

482 **2 ORIGINAL VINTAGE POSTERS** 

Player's Flip or Slide' poster laid on cardboard; One after another Player's Please, poster 63 x 50 ; 40 x 29 cm.