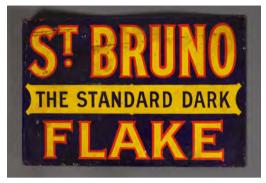

### **BYRNE & SON CALENDAR**

Tea & Wine Importers, Glenmalure, Rialto Bridge, (SCR), Dublin, depicting Mistress of the Hounds 68 x 50 cm.

€300 - 500

21 ST. BRUNO FLAKE ORIGINAL POSTER St. Bruno Flake rough cut 92 x 61 cm.

€80 - 120

# **SMOKE ST. BRUNO ORIGINAL POSTER**

The Standard Flake' print after Arthur Wardle, poster framed 39 x 29 cm.

€150 - 250