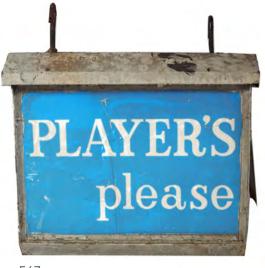

## AGENTS FOR INGERSOLL WATCHES & CLOCKS SIGN

Original double sided enamelled advertising sign  $30 \times 70 \ cm$ .

**PLAYER'S PLEASE ORIGINAL SIGN**Double sided enamelled sign
42 x 40 cm.

€150 - 250

#### 11 PLAYER'S PLEASE ORIGINAL VINTAGE SIGN

Large enamelled sign, depicting a sailor from HMS Invincible 145 x 97 cm.

€800 - 1,200