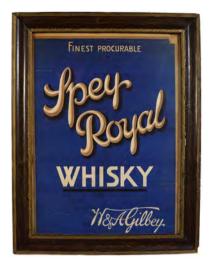

€100 - 150

321 **JOHN JAMESON'S WHISKEY** The Gap of Dunloe, Killarney, Land of John Jameson 34 x 48 cm.

€80 - 120

322 FINEST PROCURABLE SPEY ROYAL WHISKY ORIGINAL POSTER

W & A Gilby. Original poster. 50 x 37 cm.