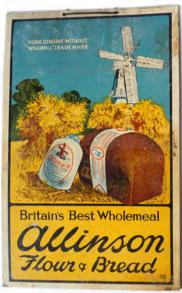

# 388 2 ORIGINAL VINTAGE POSTERS

Newson's Coffee Essence, Manufactured By Newson & Sons, Cork (poster laid on card); Allinson Flour & Bread (poster laid on card) 40 x 30 cm.

€100 - 150