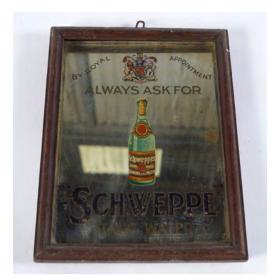

# 7 POWER'S PURE POT STILL WHISKEY ORIGINAL MIRROR

Advertising mirror, framed 48 x 33 cm.

€50 - 80

8