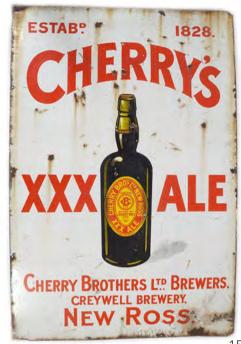

#### CHERRY'S XXX ALE ORIGINAL SIGN

Cherry Brothers Ltd. Brewers Craywell Brewery, New Ross. Enamelled sign 153 x 102 cm.

€500 - 800