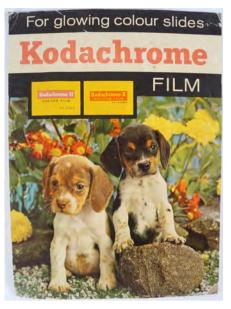

## KODACHROME FILM ORIGINAL **VINTAGE POSTER**

For Glowing Colour Slides', depicting two puppies, poster laid on card 34 x 25 cm.

€50 - 80