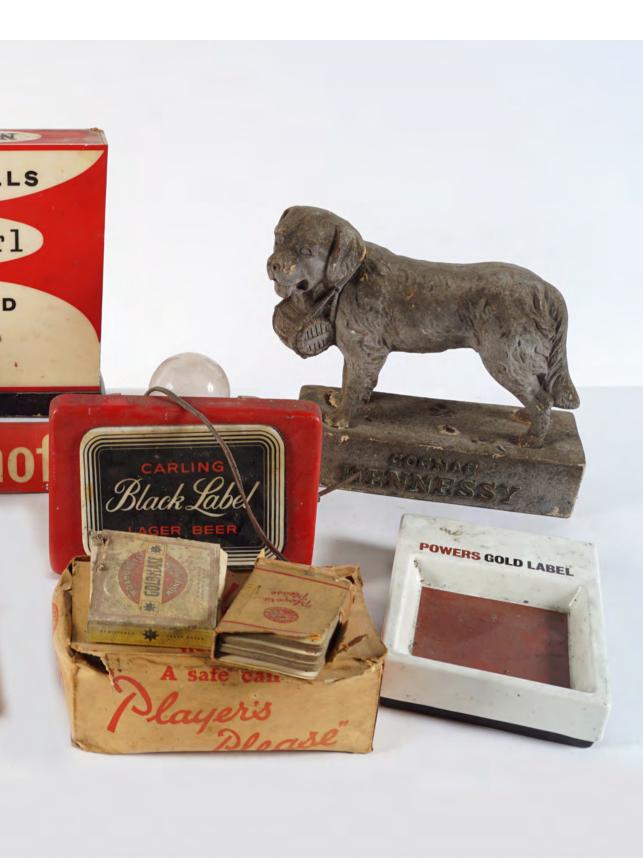

€100 - 150

321 **JOHN JAMESON'S WHISKEY** The Gap of Dunloe, Killarney, Land of John Jameson 34 x 48 cm.

€80 - 120

322 FINEST PROCURABLE SPEY ROYAL WHISKY ORIGINAL POSTER

W & A Gilby. Original poster. 50 x 37 cm.

#### 473 COGNAC **HENNESSY** ST. BERNARD **FIGURINE**

Original, made in Ireland 23 cm. high; 25 cm. wide; 8 cm. deep

€50 - 80