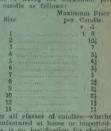

#### THE MEAT (MAXIMUM PRICES) **ORDER, 1917**

Ministry Of Food, Oct 6, 1919. Original poster. 50 x 37 cm.

€50 - 80

303