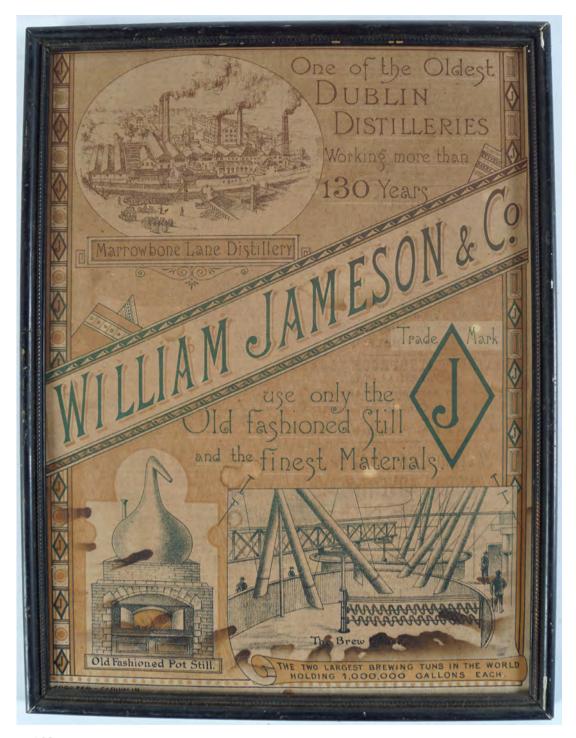

#### WILLIAM JAMESON & CO. ORIGINAL SIGN

One of the Oldest Dublin Distilleries. The Two Largest Brewing Tuns in the World' Marrowbone Lane Distilleries Forster & Co. Dublin print 27 x 20 cm.

€500 - 800