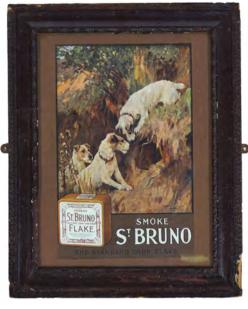

# **SMOKE ST. BRUNO ORIGINAL POSTER**

The Standard Flake' print after Arthur Wardle, poster framed 39 x 29 cm.

€150 - 250