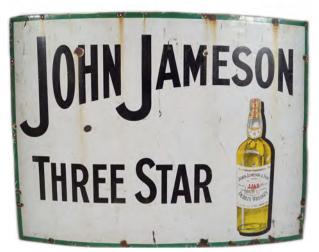

€1,500 - 2,500

171 JOHN JAMESON ORIGINAL SIGN Three Star, Dublin Whiskey', enamelled sign 102 x 138 cm.

€300 - 500

#### 187 JOHN JAMESON 3 STAR WHISKEY **POSTER**

Original poster, framed 73 x 48 cm.

€150 - 250

186 **ORIGINAL VINTAGE POSTER** 

Have a Capstan, They're made to make friends' poster framed 73 x 45 cm.

€200 - 300