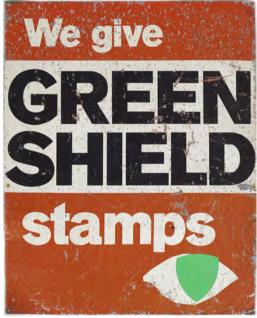

#### 69 WE GIVE GREENSHIELD STAMPS **ORIGINAL SIGN**

on metal 76 x 61 cm.

€80 - 120