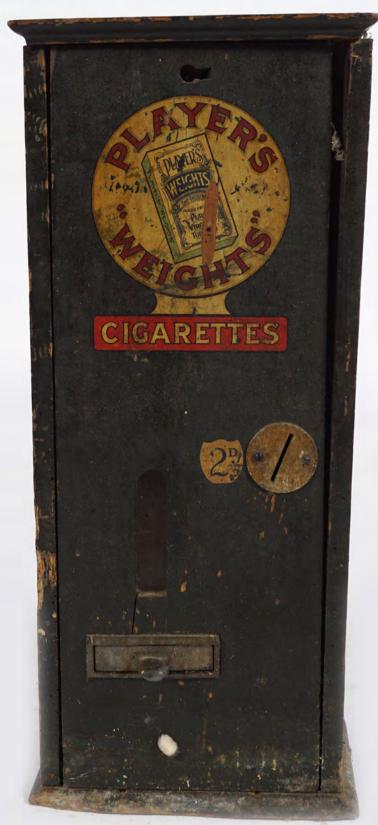

#### 199 **PLAYER'S DISPENSING**

MACHINE
Player's Weights
Cigarette wooden
dispensing machine
48 cm. high; 21 cm.
wide; 15 cm. deep

€500 - 800

200