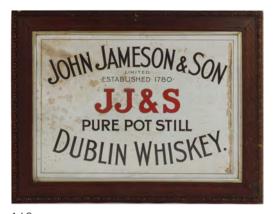

#### 160 JOHN JAMESON & SON LIMITED **ORIGINAL POSTER**

J.J. & S. Pure Pot Still, Dublin Whiskey', poster, framed 52 x 73 cm.

€200 - 300