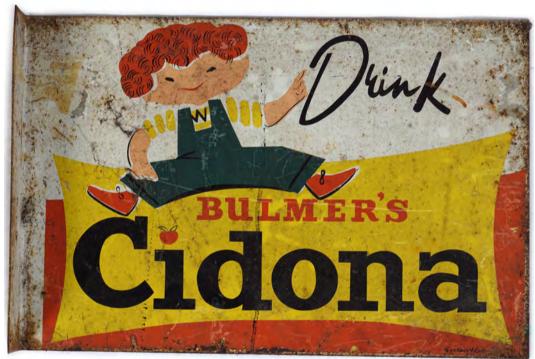

#### DRINK BULMER'S CIDONA ORIGINAL SIGN

Double sided metal sign 30 x 46 cm.

€80 - 120

50