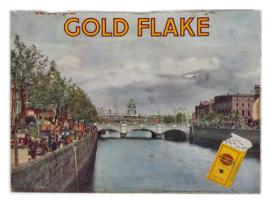

## GOLD FLAKE ORIGINAL SIGN

Double sided perspex sign 45 x 45 cm.

€140 - 180

20