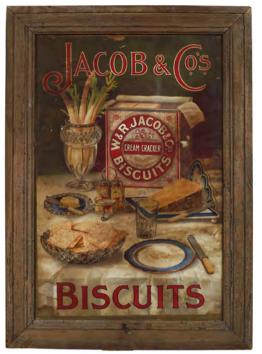

## JACOB & CO'S BISCUIT ORIGINAL **POSTER**

Reproduction of the photograph which won the first prize of 100 pounds offered by the London magazine to photographers throughout the world' monochrome poster, framed 49 x 35 cm.

€100 - 150