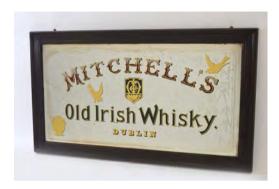

UBLIN ADVERTISING MIRROR.

Cowan's Old Irish Whiskey, Dublin. Advertising mirror. 110 x 85 cm.

€2,000 - 3,000



666
MILLIGAN'S HARDWARE
ADVERTISING MIRROR

Sandymount Green. Sign Design 21 Pembroke Lane, Ballsbridge D.4, framed 85 x 176 cm.

€800 - 1,200





# 667 KIRKER GREER & CO. OLD IRISH WHISKEY ADVERTISING MIRROR.

Kirker Greer & Co. Old Irish Whiskey. Advertising mirror.

148 x 107 cm.

€1,500 - 2,000



# 668 PERSSE'S GALWAY WHISKEY MIRROR

as supplied to the House of Commons, Nuns Island Distillery, William W. Cleland Falcon Steam printing works, Belfast

111 x 86 cm.

€5,000 - 8,000



### 669

# THE PHOENIX BREWERY ADVERTISING MIRROR

Special Porter, O'Connell's Dublin 96 x 96 cm.

€1,500 - 2,000



### 670

**19TH-CENTURY CORK PULLER**Counter mounted

37 cm. long

€50 - 80



671 MITCHELL'S OLD IRISH WHISKEY ADVERTISING MIRROR

Mitchell's Old Irish Whiskey. Advertising mirror.  $83 \times 145$  cm.

€2,000 - 3,000



672 **3 GLASS SYPHONS** 

of various sizes approx 31 cm. high

€30 - 50



# MICK MCQUAID FIGURE ADVERTISING CARROLL'S DUNDALK

Mick McQuaid figure advertising Carroll's, Dundalk.  $40 \times 30 \ cm$ .

€1,000 - 1,500



### HARP TAP FRONT

of crescent shape, cast metal and plastic 24 cm. high; 48 cm. wide; 51 cm. deep

€50 - 80



675 FRY'S CHOCOLATE ADVERTISING **MIRROR** 

Fry's Chocolate. Original advertising mirror.  $75 \times 50$  cm.

€400 - 600



677 STEPHENS INK BAROMETER **ENAMELLED ADVERTISING SIGN** 

Stephens Ink Barometer. Enamelled advertising sign. 158 x 33 cm.

€800 - 1,200



676 **2 ANTIQUE GLASS SYPHONS** 2 antique glass sy