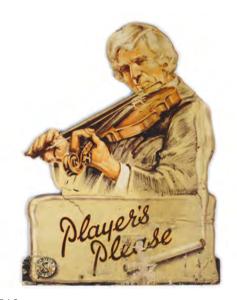

#### 518 PLAYER'S PLEASE ORIGINAL VINTAGE **POSTER**

Player's Please cut-out poster depicting a violinist 50 x 38 cm.

€150 - 250