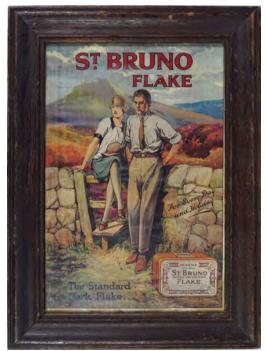

### **BYRNE & SON CALENDAR**

Tea & Wine Importers, Glenmalure, Rialto Bridge, (SCR), Dublin, depicting Mistress of the Hounds 68 x 50 cm.

€300 - 500

21 ST. BRUNO FLAKE ORIGINAL POSTER St. Bruno Flake rough cut 92 x 61 cm.