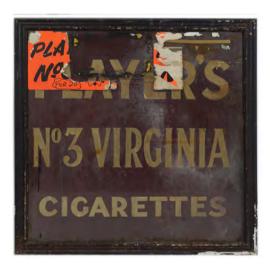

## AGENTS FOR INGERSOLL WATCHES & CLOCKS SIGN

Original double sided enamelled advertising sign  $30 \times 70 \ cm$ .

**PLAYER'S PLEASE ORIGINAL SIGN**Double sided enamelled sign
42 x 40 cm.

€150 - 250

#### 11 PLAYER'S PLEASE ORIGINAL VINTAGE SIGN

Large enamelled sign, depicting a sailor from HMS Invincible 145 x 97 cm.

€800 - 1,200