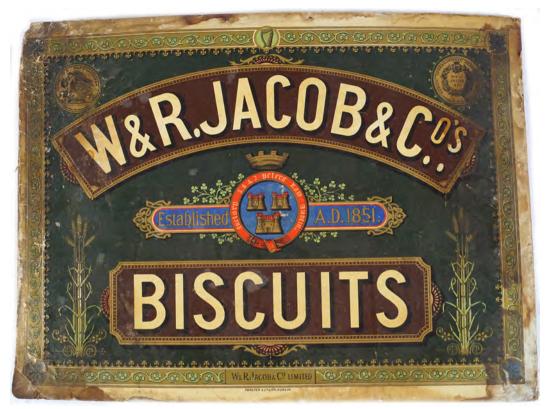

### W. & R. JACOB & CO'S BISCUITS

Factory 5, 6 & 7 Peters Road, Dublin, 19th-century lithograph  $38\times50~cm.$ 

€800 - 1,200

387 SHANNON FINGERING

Manufactured From Fleece To Yarn, By Athlone Woollen Mills, Co. Ltd. (poster laid on card) 27 x 24 cm.