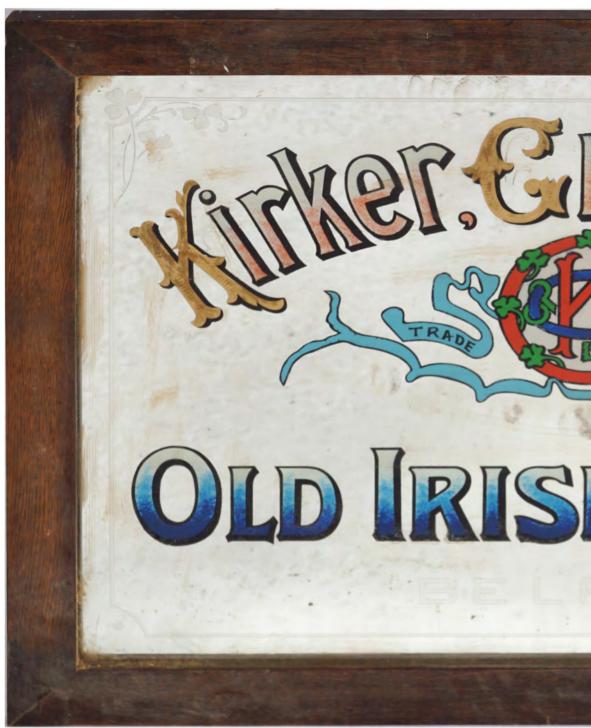

#### 89 WILLS'S WOODBINE CIGARETTES **ORIGINAL SIGN**

Enamelled sign 46 x 61 cm.

€150 - 250

90

KIRKER GREER & CO'S ORIGINAL PUB MIRROR Old Irish Whisky', Belfast, printed by W.W. Cleland, Belfast, framed 50 x 70 cm.

€800 - 1,200

**HEARNE & CO WATERFORD LTD. SIGN** Furniture Manufacturers Bargains in Bedsteads & Carpets'. Original enamelled sign 94 x 120 cm.

€100 - 150

SULLIVAN'S PALE ALES KILKENNY **ORIGINAL POSTER** Poster, framed 35 x 47 cm.