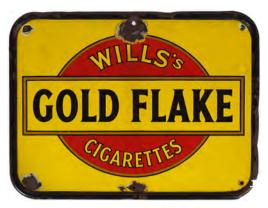

## GOLD FLAKE ORIGINAL SIGN

Double sided perspex sign 45 x 45 cm.

€140 - 180

20