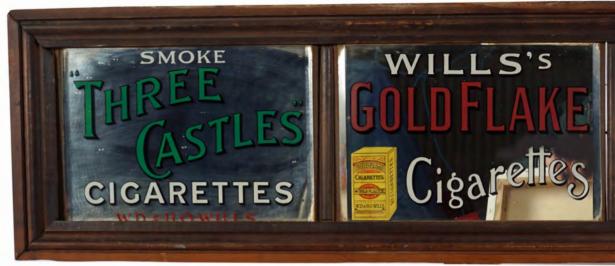

#### FOUR ADVERTISING MIRRORS

framed as one, 'Three Castles Cigarettes', (2), 'Wills's Gold Flake Cigarettes', (2) Each 23 x 29 cm.

€300 - 500