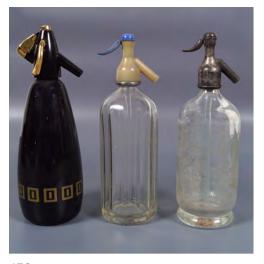

#### 331 LOT OF 6 VINTAGE SODA SYPHONS

Mineral Water Distributors, Dublin Thwaites & Co., Mackay, Hoopers Struve Each approx. 32 cm. high