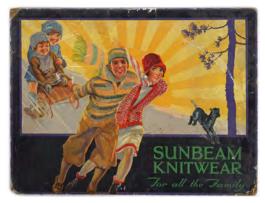

### 411 SUNBEAM KNITWEAR ORIGINAL VINTAGE POSTER

For All The Family', (poster laid on card) 39 x 52 cm.

€300 - 500