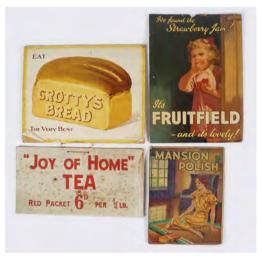

### **4 ORIGINAL VINTAGE POSTERS**

Crotty's Bread (poster laid on card) (Kilkenny); 'It's Fruitfield - And It's Lovely!', (poster laid on card); Mansion polish (poster laid on card; 'Joy of Home Tea' (poster laid on card 24 x 30 cm.