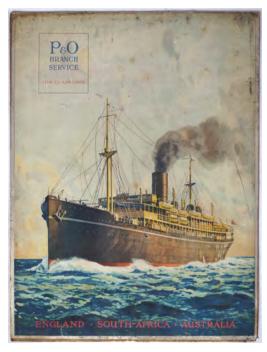

### **ORIGINAL VINTAGE POSTER**

P&O Branch Service, One Class Only', to England, South Africa, Australia, After a painting by V. Cooley, Canard labels verso, circa 1890? 50 x 38 cm.

€300 - 500