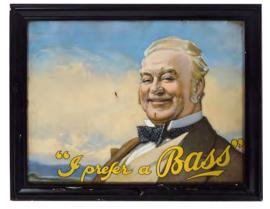

#### 176 **BASS ORIGINAL VINTAGE POSTER**

I prefer a Bass', depicting a man in a bow tie, poster framed 47 x 62 cm.

€150 - 250