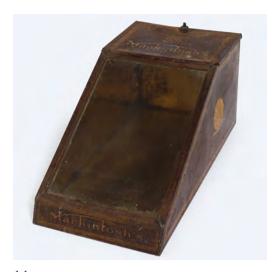

€200 - 300

14 MACKINTOSH'S ORIGINAL BISCUIT TIN

Shop biscuit tin with sloped glass front and hinged top 19 cm. high; 21 cm. wide; 41 cm. deep

€250 - 350