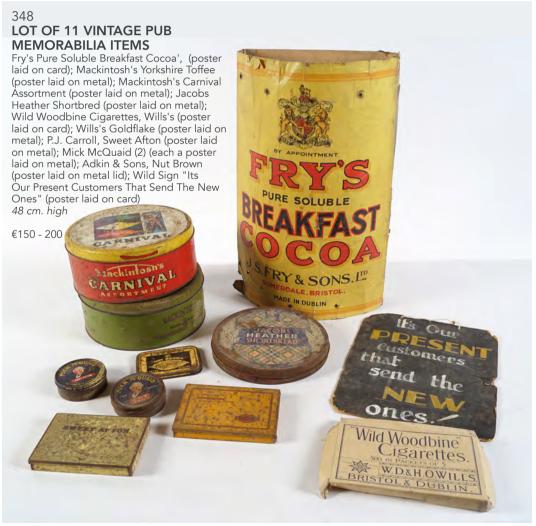

### W. & R. JACOB & CO'S BISCUITS

Factory 5, 6 & 7 Peters Road, Dublin, 19th-century lithograph  $38\times50~cm.$ 

€800 - 1,200

387 SHANNON FINGERING

Manufactured From Fleece To Yarn, By Athlone Woollen Mills, Co. Ltd. (poster laid on card) 27 x 24 cm.