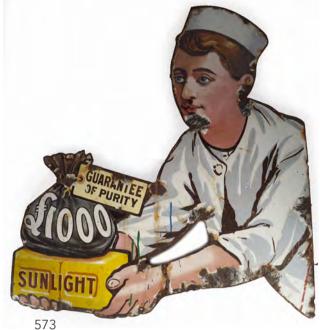

n an alluminium case

57 x 68 x 27 cm.

€200 - 300





For Personal Freshness', poster laid on cardboard  $36 \times 24$  cm.

€50 - 80



## 569 GUINNESS ORIGINAL SIGN Double sided electric sign with motel

Double sided electric sign with metal bracket 74 cm. high; 57 cm. wide; 16 cm. deep



THE FINEST OBTAINABILE

WWW.SHEPPARDS.IE | 227



570

CLARKE'S PERFECT PLUG ORIGINAL VINTAGE POSTER
For Satisfaction From Start to Finish', freestanding poster laid on cardboard, after a painting depicting whippet racing, by W.R.S. Stott

€150 - 250



571





572
2 CLARKE'S ORIGINAL VINTAGE
POSTERS

High Toast Snuff and Perfect Plug', 'The Peak of Perfection', The first a cut-out poster laid on cardboard, the second a poster laid on cardboard depicting a steeple chase Each 28 x 38 cm.

€50 - 80



SUNLIGHT SOAP ORIGINAL SIGN
Guarantee of Purity', enamelled cut-out sign
66 x 80 cm.

€200 - 300



574 GRANTS WHISKY ORIGINAL VINTAGE POSTER

Cut-out poster laid on cardboard 45 x 37 cm.

€150 - 250



575 LYONS COFFEE & CHICORY EXTRACT SIGN

Original enamelled sign. 29 x 90 cm.

€300 - 500



576 HIGNETT'S HIGH TOAST ORIGINAL VINTAGE POSTER Poster laid on metal 48 x 30 cm.

€150 - 250



577 **SAY TIME ORIGINAL POSTER**Poster on metal, a Domas design by Curran Ltd. 70 x 40 cm.

€100 - 150



578

BASS NO. 1 BARLEY WINE ORIGINAL VINTAGE POSTER

Poster laid on cardboard 30 x 46 cm.

€50 - 80



## 579 SAY TIME ORIGINAL POSTER Poster on metal, a Domas design by Curran Ltd. 70 x 40 cm.





580
HENNESSY
COGNAC ORIGINAL
VINTAGE POSTER

Une Valeur Sure', 2 posters on cardboard each 43 x 31 c