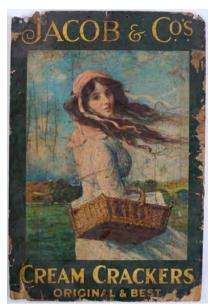

# MACONOCHIE MARMALADE PRINT POSTER ON CARD

Allison Flour & Bread (poster laid on card); John West's 'Middle Cut' Brand Salmon (poster laid on card)

43 x 27 cm.

€150 - 200

356 JACOB & CO'S CREAM CRACKERS ORIGINAL & BEST