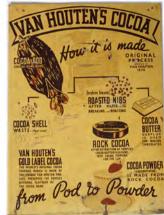

#### 478 2 ORIGINAL VAN HOUTEN'S **COCOA VINTAGE POSTERS**

How it is made' and Van Houten's Cocoa enamelled sign 54 x 41; 30 x 46 cm.

€50 - 80