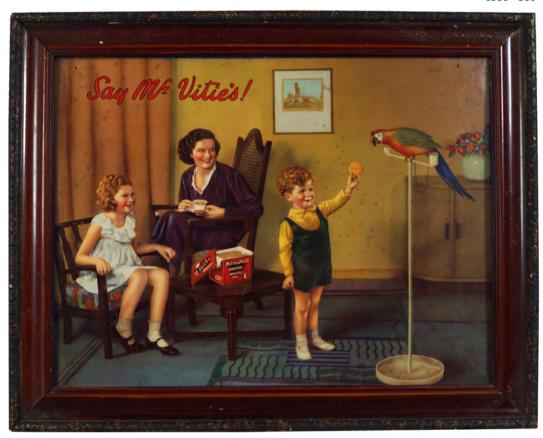

Jacob & Co's Biscuits. Framed poster. 49 x 36 cm.

€80 - 120

292 **MCVITIES! ORIGINAL POSTER** McVities!'. Original poster. 35 x 47 cm.

€300 - 500

293 **GUINNESS IS GOOD FOR YOU ORIGINAL POSTER** on board 65 x 50 cm.