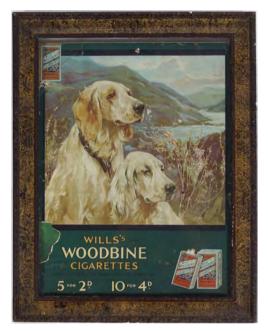

#### 37 WILLS'S WOODBINE CIGARETTES **ORIGINAL POSTER** Poster, framed

50 x 37 cm.

€100 - 150