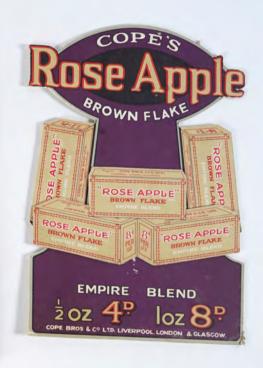

### **COLLECTION OF FREE STANDING CARD SIGNS**

Towels of Distinction' by Green Hills (31 cm. high); Terry's Crystal Mint Creams; McEwan's Export (poster laid on card laid on metal) (2); 'Are They Rowntrees?'; Terry's Assorted Neapolitans; Jacob's Famous Biscuits; Cope's Rose Apple Brown Flake