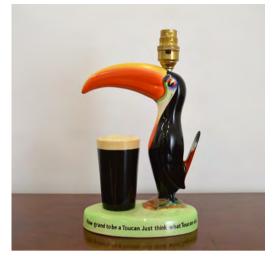

20$  cm.

€500 - 700



714

19TH-CENTURY SUIT OF ARMOUR
19th-century suit of armour
158 cm. high (approx.)

€800 - 1,200



### PAIR OF 19TH-CENTURY PORCELAIN WHISKEY AND BRANDY BARRELS CONVERTED TO TABLE LAMPS

Pair of 19th-century porcelain whiskey and brandy barrels converted to table lamps. 34 x 27 cm.

€500 - 700



715
PAIR OF 19TH-CENTURY PORCELAIN
WHISKEY AND BRANDY BARRELS

Pair of 19th-century porcelain whiskey and brandy barrels. 35 x 27 cm.

€400 - 600



### 19TH-CENTURY PORCELAIN BRANDY BARREL WITH PAINTED PANEL DEPICTING A STAG IN LANDSCAPE

19th-century porcelain brandy barrel with painted panel depicting a stag in landscape.  $34 \times 31 \text{ cm}$ .

€250 - 300



718 19TH-CENTURY PORCELAIN BRANDY BARREL

19th-century porcelain brandy barrel. 34 x 27 cm.

€150 - 200



719
CARLTON WARE TOUCAN FIGURE
GUINNESS ADVERTISEMENT

Carlton ware Toucan figure Guinness advertisement .  $28 \times 18 \text{ cm}$ .

€400 - 600



720 19TH-CENUTURY IRISH MARQUETRY INLAID TAVERN CLOCK ASKEN DUBLIN

19th-cenutury Irish marquetry inlaid Tavern clock Asken Dublin . 166 x 55 x 26 cm.

€2,000 - 3,000



### 721 VICTORIAN CAST IRON CIRCULAR PUB TABLE WITH MAHOGANY TOP

Victorian cast iron circular pub table with mahogany top. 71 x67 cm.

€400 - 600



722
VICTORIAN CAST IRON CIRCULAR
PUB TABLE WITH MAHOGANY TOP
Victorian cast iron circular pub table with
mahogany top.

69 x 54 cm.

€400 - 600



723 PAIR VICTORIAN SALOON DOORS

Pair Victorian saloon doors with etched glass panels, with brass and ebony pull handles.  $209 \times 145 \text{ cm}$ .

€600 - 800



724 19TH-CEN