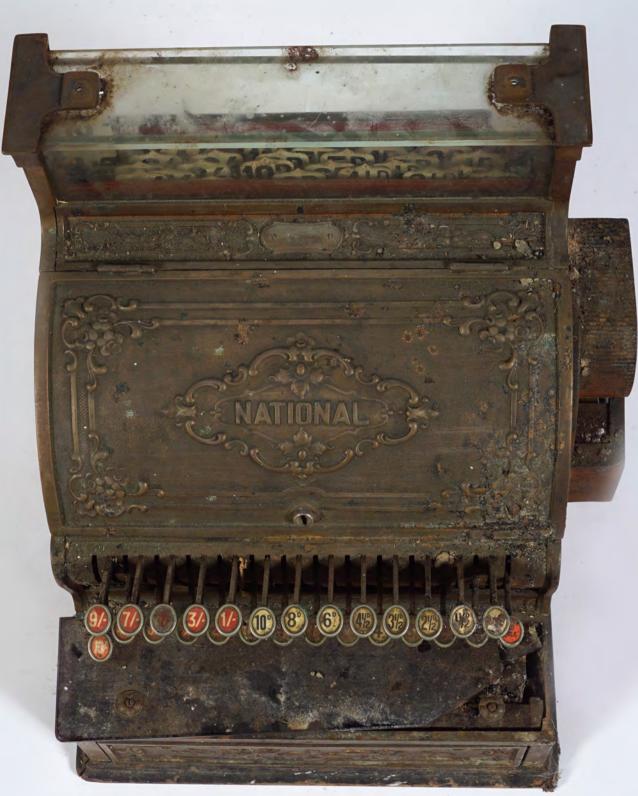

NATIONAL CASH REGISTER
Original, with rich scroll decoration
44 cm. high; 42 cm. wide; 38 cm. deep

€400 - 600

40 x 30 cm.

€140 - 180