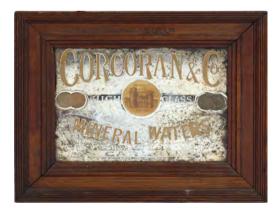

#### 4 CORCORAN & CO. CARLOW ORIGINAL MIRROR

High Class Mineral Waters, Carlow' Advertising mirror, framed with original Corcoran frame  $40 \times 50 \text{ cm}$ .

€300 - 500

#### **CORCORAN & CO'S MINERAL WATERS ORIGINAL SIGN**

My Favourite', Carlow Established 1827, designed and printed by Dollard Ltd., Dublin, framed 74 x 48 cm.

€250 - 350