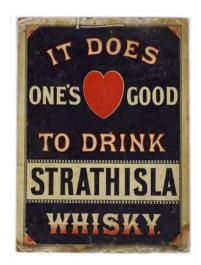

#### 492 IT DOES ONE'S (HEART) GOOD TO DRINK STRATHISLA WHISKY

Poster laid on cardboard, Davies & Davies, London  $47 \times 35 \ cm$ .