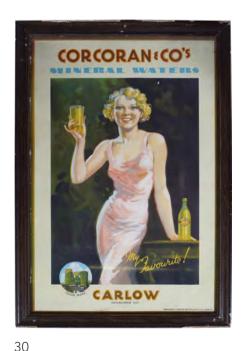

#### **CORCORAN & CO'S MINERAL WATERS ORIGINAL SIGN**

My Favourite', Carlow Established 1827, designed and printed by Dollard Ltd., Dublin, framed 74 x 48 cm.

€250 - 350