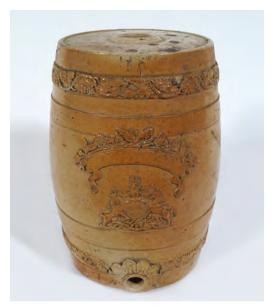

€80 - 120

208 LATE 19TH-CENTURY STONEWARE **WHISKEY JAR** 

Irish Street Stores, Enniscorthy 25 cm. high

209 LATE 19TH-CENTURY STONEWARE WHISKEY BARREL

Bearing the Royal Coat of Arms 25 cm. high

€80 - 120

LATE 19TH-CENTURY STONEWARE WHISKEY JAR