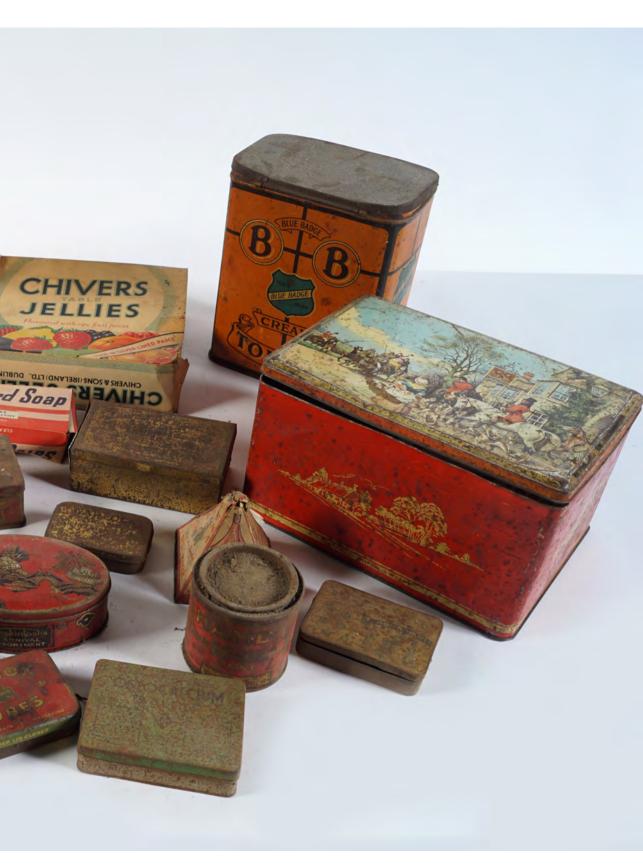

#### LOT OF 20 VINTAGE PUB MEMORABILIA ITEMS

Chivers Jellies (poster laid on card); Lemon's Pure Sweets; Safeguard Soap, boxes x 4 (poster laid on card); Ancient Irish Vellum (poster laid on card); Dando Powder (2)(poster laid on card & poster laid on metal); McVilie & Price's High Class Biscuits; Perfection Brand Pepper packed in Eire; Callard & Bowser's (poster laid on metal); Whites, Ireland's Piping Hot Breakfast (poster laid on card); Gipsy Black Lead (poster laid on card); Cidona Promotional cards; Nuggat Sunburn Block; Ridbeam Rear Reflection; Silcarn Machine Twist Thread; Barker & Dobson Caramels (poster laid on