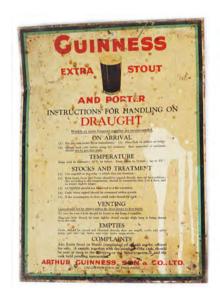

#### 510 2 ORIGINAL VINTAGE POSTERS

Guinness Memorandum for Retail Bottlers of Extra Stout' poster on metal; Guinness Extra Stout & Porter Instructions For Handling On Draught, poster on metal <sup>'</sup>36 x 25cm.; 38 x 28 cm.