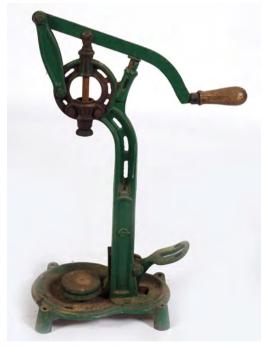

#### 199 **PLAYER'S DISPENSING**

MACHINE
Player's Weights
Cigarette wooden
dispensing machine
48 cm. high; 21 cm.
wide; 15 cm. deep

€500 - 800

200