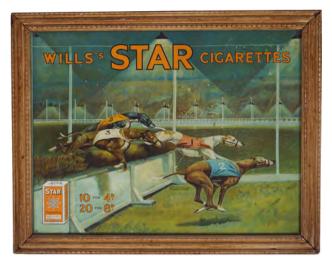

### 22 WILLS'S STAR CIGARETTES **ORIGINAL POSTER** depicting greyhounds, framed 38 x 50 cm.

€140 - 180