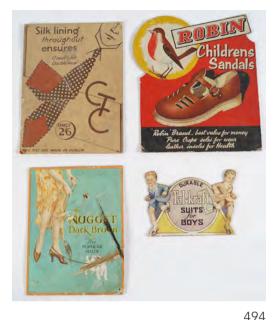

#### 4 ORIGINAL VINTAGE POSTERS

Robin Children's Sandals, cut out poster laid on cardboard; CTC Ties, poster laid on cardboard; 'Tal-Draft Suits for Boys', cut out poster laid on card; Nugget Dark Brown (shoe polish), poster laid on cardboard  $30 \times 28; 30 \times 23; 14 \times 2 \text{ cm.}; 20 \times 20 \text{ cm.}$ 