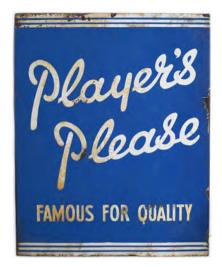

#### 18 PLAYER'S PLEASE ORIGINAL VINTAGE POSTER

Famous for Quality', enamelled advertising sign 76 x 61 cm.

€300 - 500