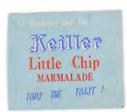

### **3 ORIGINAL VINTAGE POSTERS**

Down Goes "Dandy Shandy" (poster laid on card; Brasso Metal Polish (poster laid on card); Keiller's, Dundee, Littlechip (poster laid on card)  $30 \times 23$  cm.

€80 - 120