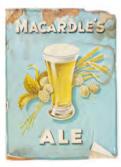

### **2 ORIGINAL VINTAGE POSTERS**

Caps Off to Macardles' (poster laid on card); Macardles Ale (poster laid on card) 39 x 25 cm.

€100 - 150