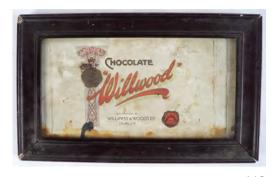

# WILLWOOD CHOCOLATE ORIGINAL POSTER

Williams & Woods Ltd., Dublin, poster framed 17 x 3 cm.

€80 - 120