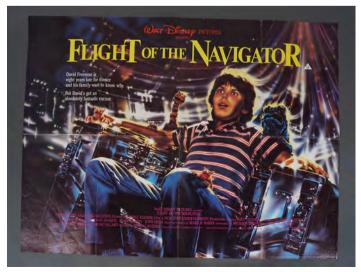

#### 11 PLAYER'S PLEASE ORIGINAL VINTAGE SIGN

Large enamelled sign, depicting a sailor from HMS Invincible 145 x 97 cm.

€800 - 1,200