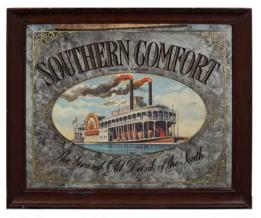

57 x 44 cm.

€200 - 300



688 MITCHELL'S OLD IRISH WHISKY POSTER

Mitchell & Co., Of Belfast Ltd., Distillers, Belfast, poster laid on card, framed  $59 \times 70 \text{ cm}$ .

€200 - 300



DONARD DEW OLD IRISH WHISKEY

Mooney Bros., Castlewellan Ireland, poster framed  $60 \times 68 \text{ cm}$ .

€100 - 150



### 690 AFTON 'THE BEST FOR ANY MATCH'

Afton 'The Best For Any Match'. Original poster, framed. 64 x 46 cm.

€200 - 300



### 691

# 100 TO 1 TYRCONNELL WINS RACING SCENE A. WATT CO. BRAND LTD IN OAK FRAME

100 to 1 Tyrconnell Wins Racing scene A. Watt Co. Brand Ltd. Original poster enclosed in an oak frame. 100 x 71 cm.

€300 - 500



### 693

# G. WATERS & SONS OLD MALT WHISKEY CORK

G. Waters & Sons Old Malt Whiskey, Cork. Original poster, framed. 77 x 53 cm.

€200 - 300



### 692

### SOUTHERN COMFORT PUB MIRROR

The Grand Old Drink of the South, depicting riverboat Comfort, framed 67 x 76 cm.

€300 - 500



### 694

### KINSALE IRISH BEER SIGN

Porters & Ales, Brewing Co. Galway, printed sign on wood, framed 70 x 49 cm.

€100 - 150



695

# B. DALY & CO. LTD. IRISH POT STILL WHISKEY TULLAMORE

B. Daly & Co. Ltd. Irish Pot Still Whiskey Tullamore .  $70 \times 64 \ cm$ .

€300 - 500



696

# ST. BRUNO THE STANDARD DARK FLAKE SIGN

Clarke's perfect plug, enamelled double side sign  $25 \times 39$  cm.

€250 - 350



697

# PURE OLD POWERS WHISKEY POT STILL ADVERTISING MIRROR

of rectangular form, Est. AD 1791 52 x 169 cm.

€1,500 - 2,000



698
PLAYER'S PLEASE ADVERTISING
MIRROR
of rectangular form, framed
28 x 22 cm.

€50 - 80



699 IRELAND'S HISTORICA