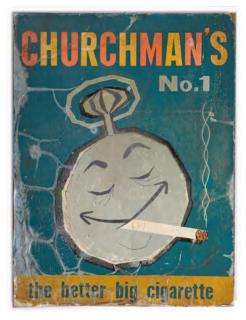

### CHURCHMAN'S NO.1 ORIGINAL POSTER

The Better Big Cigarette' poster laid on card  $45 \times 34$  cm.

€100 - 150