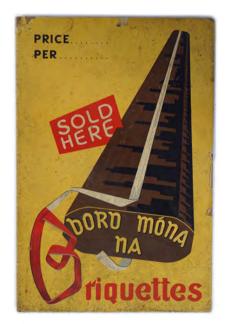

#### **BORD NA MONA BRIQUETTES ORIGINAL VINTAGE POSTER**

Bord Na Mona Briquettes Sold Here', free standing poster laid on card 45 x 30 cm.

€150 - 250