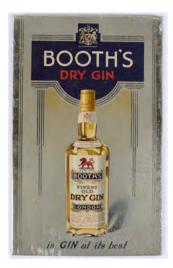

### 352 BOOTH'S DRY GIN, LONDON

Free standing (poster laid on metal overlaid on card) 32 cm. high; 20 cm. wide

€50 - 80