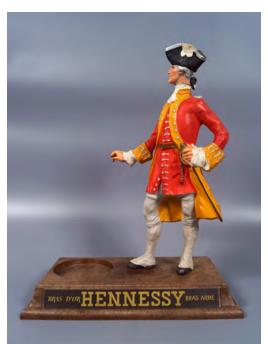

#### 473 COGNAC **HENNESSY** ST. BERNARD **FIGURINE**

Original, made in Ireland 23 cm. high; 25 cm. wide; 8 cm. deep

€50 - 80