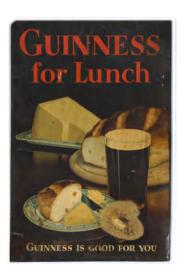

# GUINNESS FOR LUNCH ORIGINAL VINTAGE POSTER

Guinness is Good For You', poster laid on metal. Note: Initials FKG bottom left) 51 x 34 cm.

€400 - 600

460