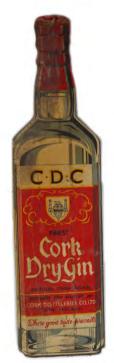

# CORK DRY GIN ORIGINAL VINTAGE POSTER

Cork Distilleries Co. Ltd., Cork, Ireland, (large poster laid on cardboard, cut-out) 70 x 19 cm.