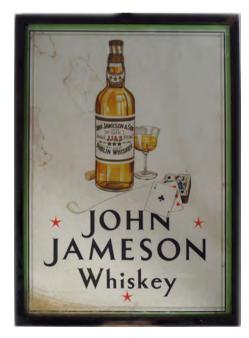

#### 62 **COLMAN'S MUSTARD ORIGINAL POSTER**

Only Gold' Paris 1878 Medal. The personal decoration of The Cross of the Legion of Honour Paris 1878, poster, framed 50 x 32 cm.

€500 - 800

63 JOHN JAMESON WHISKEY DOUBLE SIDED POSTER

Made From Irish Grown Barley', a double-sided poster enclosed in original John Jameson & Son Ltd. patent applied for frame. 23 x 43 cm.

€200 - 300

64 SPRATT'S MEAT ORIGINAL POSTER Meat in its Own Gravy', poster laid on cardboard 47 x 36 cm.