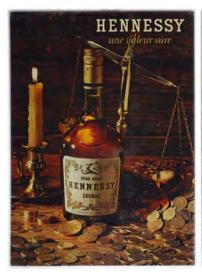

€100 - 150

321 **JOHN JAMESON'S WHISKEY** The Gap of Dunloe, Killarney, Land of John Jameson 34 x 48 cm.

€80 - 120

322 FINEST PROCURABLE SPEY ROYAL WHISKY ORIGINAL POSTER

W & A Gilby. Original poster. 50 x 37 cm.