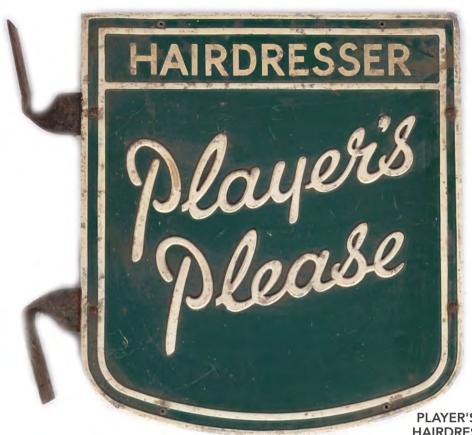

## AGENTS FOR INGERSOLL WATCHES & CLOCKS SIGN

Original double sided enamelled advertising sign  $30 \times 70 \ cm$ .

**PLAYER'S PLEASE ORIGINAL SIGN**Double sided enamelled sign
42 x 40 cm.

€150 - 250

#### 11 PLAYER'S PLEASE ORIGINAL VINTAGE SIGN

Large enamelled sign, depicting a sailor from HMS Invincible 145 x 97 cm.

€800 - 1,200