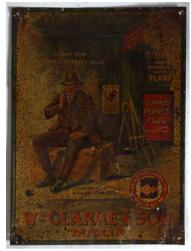

#### 51 SMOKE CLARKE'S PERFECT PLUG

Original enamelled sign 86 x 55 cm.

€200 - 300

52

# W. CLARKE & SON, DUBLIN, ORIGINAL **POSTER**

Perfect Plug', 'Signs of a Grand Tobacco', poster on metal panel 42 x 31 cm.

€80 - 120

140 REINDEER **SPARKLING MINERAL WATERS ORIGINAL POSTER** Kiloh & Co. Ltd Cork Guaranteed Pure, poster, framed