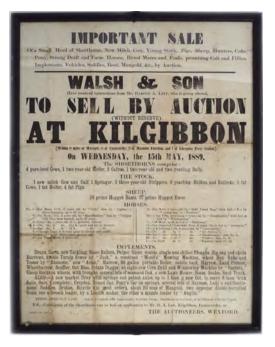

#### FRAMED AUCTION POSTER

Walsh & Son Auctioneers, Wexford, 15th May 1889, framed poster 56 x 43 cm.

€150 - 250