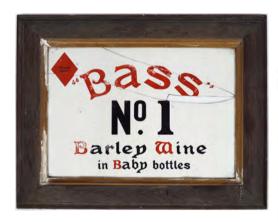

# **BASS ORIGINAL VINTAGE POSTER**

Bass No. 1, Barley Wine in Baby Bottles' poster on glass in original Bass frame (damaged) 334 x 50 cm.

€50 - 80

98