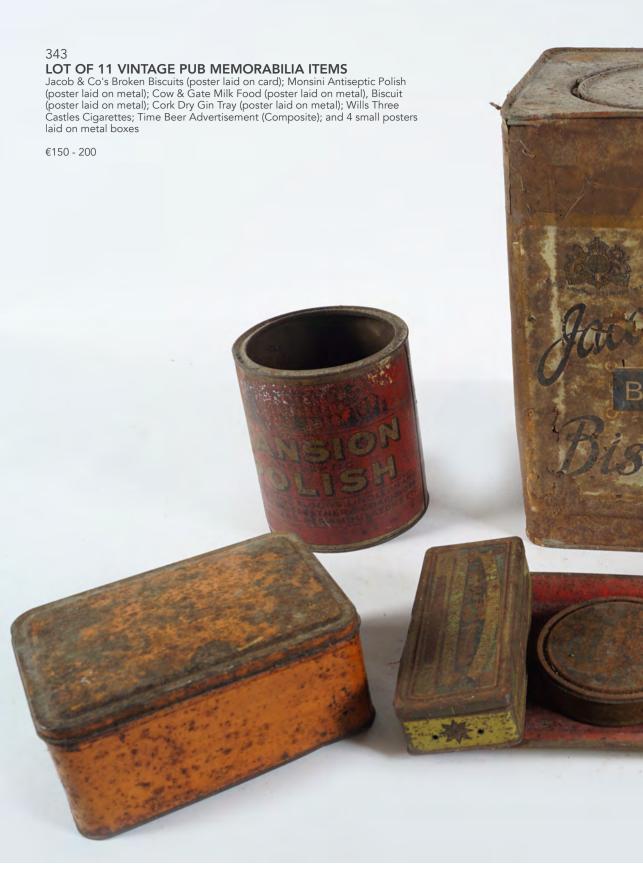

#### LOT OF 20 VINTAGE PUB MEMORABILIA ITEMS

Chivers Jellies (poster laid on card); Lemon's Pure Sweets; Safeguard Soap, boxes x 4 (poster laid on card); Ancient Irish Vellum (poster laid on card); Dando Powder (2)(poster laid on card & poster laid on metal); McVilie & Price's High Class Biscuits; Perfection Brand Pepper packed in Eire; Callard & Bowser's (poster laid on metal); Whites, Ireland's Piping Hot Breakfast (poster laid on card); Gipsy Black Lead (poster laid on card); Cidona Promotional cards; Nuggat Sunburn Block; Ridbeam Rear Reflection; Silcarn Machine Twist Thread; Barker & Dobson Caramels (poster laid on

#### LOT OF 27 VINTAGE PUB MEMORABILIA ITEMS

Chivers Table Jellies (poster laid on card); Bassett's Liquorice Allsorts (poster laid on card);, Oxo Cubes (poster laid on metal box); Andrews Liver Salts (poster laid on metal); Mackintoshs Carnival Assortments (poster laid on metal); Blue Badge Cream Toffee (poster laid on metal box); Oatfield Sweets (poster laid on metal box); Safeguard Soap (poster laid on card); Prestige Floor Mop (poster laid on metal), Fynnon Salt (poster laid on metal); Cremona Assorted (poster laid on metal); Millar & Co., Dublin, Pagoda Gold Tea (poster laid on card); California Syrup of Figs (boxed glass bottle); Etna Spill Maker (poster laid on card); Erinox Cubes (poster laid on metal) and 12 small poster laid on metal boxes