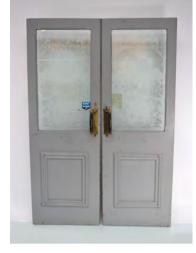

l depicting a stag in landscape.  $34 \times 31 \text{ cm}$ .

€250 - 300



718 19TH-CENTURY PORCELAIN BRANDY BARREL

19th-century porcelain brandy barrel. 34 x 27 cm.

€150 - 200



719
CARLTON WARE TOUCAN FIGURE
GUINNESS ADVERTISEMENT

Carlton ware Toucan figure Guinness advertisement .  $28 \times 18 \text{ cm}$ .

€400 - 600



720 19TH-CENUTURY IRISH MARQUETRY INLAID TAVERN CLOCK ASKEN DUBLIN

19th-cenutury Irish marquetry inlaid Tavern clock Asken Dublin . 166 x 55 x 26 cm.

€2,000 - 3,000



### 721 VICTORIAN CAST IRON CIRCULAR PUB TABLE WITH MAHOGANY TOP

Victorian cast iron circular pub table with mahogany top. 71 x67 cm.

€400 - 600



722
VICTORIAN CAST IRON CIRCULAR
PUB TABLE WITH MAHOGANY TOP
Victorian cast iron circular pub table with
mahogany top.

69 x 54 cm.

€400 - 600



723 PAIR VICTORIAN SALOON DOORS

Pair Victorian saloon doors with etched glass panels, with brass and ebony pull handles.  $209 \times 145 \text{ cm}$ .

€600 - 800



724 19TH-CENTURY SCUMBEL PITCH PINE SALOON DOORS

19th-century scumbel pitch pine saloon doors with brass pull handles.  $200 \times 163 \ cm$ .





### 725 19TH-CENTURY SCUMBEL PINE SALOON DOORS

19th-century scumbel pine saloon doors with glass panels. 202 x 105 cm.

€300 - 500



726
VICTORIAN CAST IRON PUB TABLE
Victorian cast iron pub table.
71 x 60 cm.

€400 - 600



727 **VICTORIAN CAST IRON PUB TABLE** Victorian cast iron pub table. 74 x 58 cm.

€400 - 600



728 **FISHGUARD - ROSSLARE FRAMED POSTER**Fishguard - Rosslare framed poster.
98 x 121 cm.

€300 - 400



729 19TH-CENTURY BRASS SHIP'S COMPASS

19th-century