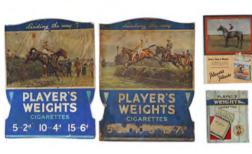

#### **4 ORIGINAL VINTAGE POSTERS**

Player's Weights Cigarettes (2 poster cut-outs on card); Player's Weights Cigarettes (poster laid on metal); 'Every Time A Winner, Player's Please' (poster laid on metal)

Each 55 x 43 cm.; 26 cm. high; 31 x 23 cm.

€200 - 300