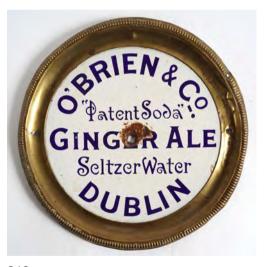

### O'BRIEN & CO., GINGER ALE, DUBLIN

Enamelled and brass, of circular form 30 cm.diameter

€150 - 200