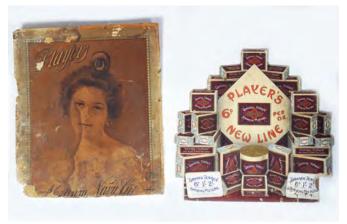

#### 2 PLAYER'S NEW LINE ORIGINAL **VINTAGE POSTERS**

Cut-out poster laid on cardboard; Player's Medium Navy Cut, poster laid on cardboard 43 x 36 cm.

€80 - 120