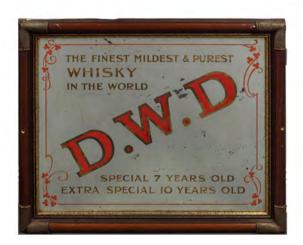

#### **DWD WHISKEY ORIGINAL MIRROR** The Dublin Distilleries Co. Limited, Jones Road, Distillery 46 x 28 cm.

# ASK FOR DWD THE FINEST WHISKY IN THE WORLD POSTER

Jones' Road Distillery, Dublin, Ireland. poster in original frame 42 x 59 cm.

€250 - 350