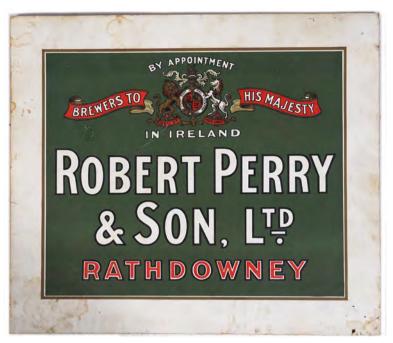

#### 433 ORIGINAL VINTAGE POSTER

Robert Perry & Son, Ltd., Rathdowney (Co. Laois) Brewers To His Majesty In Ireland. (poster laid on card) 33 x 38 cm.

€200 - 300