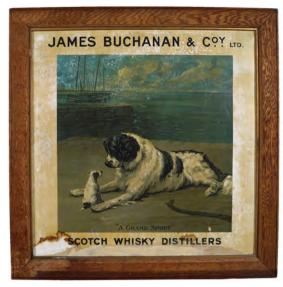

### O'BRIEN & CO., GINGER ALE, DUBLIN

Enamelled and brass, of circular form 30 cm.diameter

€150 - 200