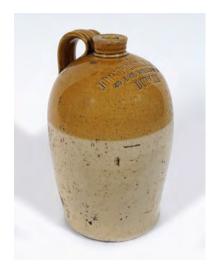

#### GILBEY'S INVALID PORT ORIGINAL SIGN

For all Occasions, Guaranteed Full Strength', enamelled sign 94 x 120 cm.

€300 - 500

201 LATE 19TH-CENTURY STONEWARE **WHISKEY JAR** 

Inscribed H. Downes & Co., Wine & Spirit Merchant, Waterford 46 cm. high;

€200 - 300

202 LATE 19TH-CENTURY STONEWARE WHISKEY JAR

O'Keeffe & Co. Wholesale spirit merchants, Clonmel 46 cm. high

€200 - 300

203 LATE 19TH-CENTURY STONEWARE **WHISKEY JAR** 

D.E. Allester Wine and Spirit Merchant 38.5 cm. high; 23 cm. diameter