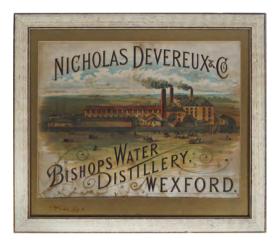

#### POWER'S WHISKEY ADVERTISING SIGN

Original aluminium advertising sign with raised lettering 62 x 139 cm.

€300 - 500

175 NICHOLAS DEVEREUX & CO.,

Bishops water Distillery Wexford, poster laid on card, framed 43 x 55 cm.