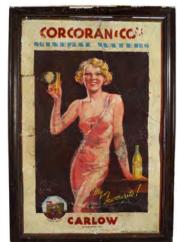

#### 4 CORCORAN & CO. CARLOW ORIGINAL MIRROR

High Class Mineral Waters, Carlow' Advertising mirror, framed with original Corcoran frame  $40 \times 50 \text{ cm}$ .

€300 - 500