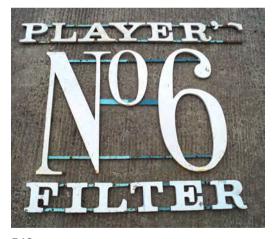

poster framed 35 x 58 cm.

€50 - 80



#### 537 19TH-CENTURY BRASS BOUND OAK BARREL 19th-century brass bound oak barrel.

46 cm. high; 32 cm. diameter



538 **SUNLIGHT SOAP ORIGINAL POSTER** Soap Makers, By Appointment To H.M. The King. Poster laid on cardboard. 60 x 92 cm.

€200 - 300







## 540 2 ORIGINAL VINTAGE ADVERTISEMENTS

Wills's Woodbines, You Can't beat 'em' poster laid on cardboard depicting the Customs House, Dublin; Wills's Woodbine pub mirror  $38 \times 50$  cm.;  $20 \times 15$  cm.

€100 - 150

#### NO ILLUSTRATION

#### 541 BULMER'S CIDER ON DRAUGHT ORIGINAL POSTER

Bulmer's Weather House. Poster laid on card. 28 cm. diameter

€100 - 150



#### 542 MARTELL'S BRANDY ORIGINAL VINTAGE POSTER

The Life Giver', poster laid on cardboard  $55 \times 70$  cm.

€100 - 150



## 543 PLAYER'S NO. 6 FILTER ORIGINAL SIGN

Cut-out sign 95 cm. high; 178 cm. wide



544 PLAYER'S WEIGHTS ORIGINAL **VINTAGE POSTER** Cut-out poster 44 x 33 cm.

€50 - 80



545 **AFTON** Enamelled sign 44 x 122 cm.

€200 - 200



#### 546 O'CONNELL'S NO.1 QUALITY ALE **VINTAGE POSTER** Extra Strength', Dublin Ale, Walkins Jameson

Pim & Co. Ltd, Brewers, Dublin, framed 40 x 30 cm.

€100 - 150



#### 547 **OXO BEEF IN BRIEF** Enamelled sign 46 x 122 cm.



# Player's Navy Cut Tobacco and Cigarettes

#### 548 WILLS'S CHAMPION PLUG ORIGINAL POSTER

Made At Their Dublin Factory, by W.D. & H. O. Wills poster depicting huntsman and greyhounds, framed 40 x 30 cm.

€200 - 300

#### 549

### PLAYER'S NAVY CUT TOBACCO & CIGARETTES SIGN

Original enamelled sign 46 x 178 cm.

€300 - 500





####