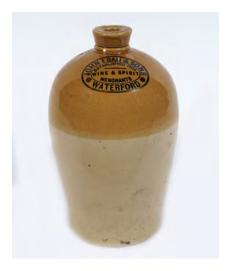

€200 - 300

202 LATE 19TH-CENTURY STONEWARE WHISKEY JAR

O'Keeffe & Co. Wholesale spirit merchants, Clonmel 46 cm. high

€200 - 300

203 LATE 19TH-CENTURY STONEWARE **WHISKEY JAR** 

D.E. Allester Wine and Spirit Merchant 38.5 cm. high; 23 cm. diameter