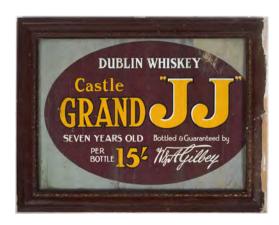

#### **DUBLIN WHISKEY ORIGINAL POSTER**

Castle Grand "J.J." Seven Years Old', Bottled & Guaranteed by W & A Gilbey 34 x 47 cm.

€100 - 150