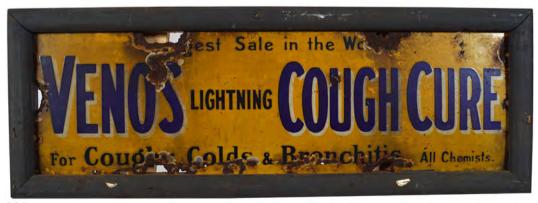

#### VENOS LIGHTENING COUGH CURE ORIGINAL POSTER

For Coughs, Colds and Bronchitis.  $^{\circ}$  Original poster.  $19 \times 64 \ cm$ .

286 **MOST PEOPLE PREFER** JAMESON' SIGN

on board 61 x 61 cm.

€150 - 250