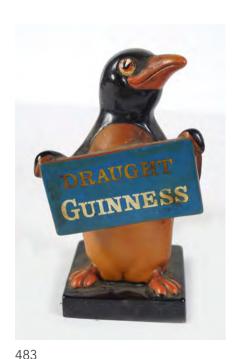

# DRAUGHT GUINNESS ADVERTISING PENGUIN

Made in Ireland 18 cm. high; 10 cm. wide; 8 cm. deep

€50 - 80

482 **2 ORIGINAL VINTAGE POSTERS** 

Player's Flip or Slide' poster laid on cardboard; One after another Player's Please, poster 63 x 50 ; 40 x 29 cm.