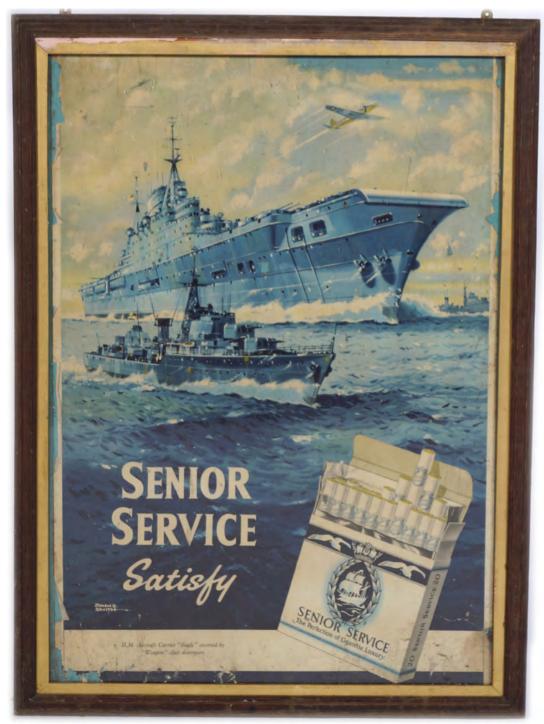

#### **ORIGINAL VINTAGE POSTER**

Senior Service Satisfy, H.M.S. Eagle aircraft Carrier escorted by "weapon" class destroyer. poster framed by John S. Smith 70 x 49 cm.

€200 - 300

116 **JOHN POWER & SON POT STILL** WHISKEY SIGN