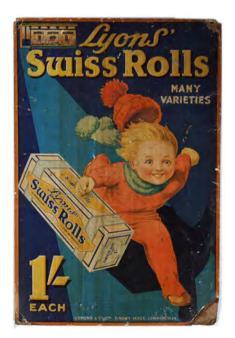

# LYON'S SWISS ROLLS ORIGINAL VINTAGE POSTER

Many varieties (free standing poster laid on card)  $61 \times 41$  cm.

€300 - 500