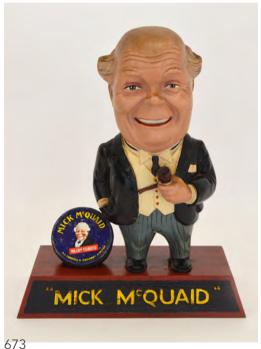

#### WILLS'S "GOLD FLAKE" CIGARETTES **MIRROR**

Early 20th-century advertising mirror 20 x 15 cm.

€100 - 150

329 PLAYER'S CIGARETTE ORIGINAL **DISPLAY STAND** 

together with a metal tobacco stand Mick McQuaid, Maltan Rich Dark Flake, Carrols "Old Road" and 9 old cigarette boxes. 20 x 20 cm. and 26 x 25 cm. and smaller

€50 - 80