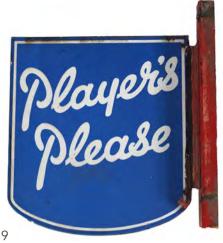

#### GET YOUR PLAYER'S PLEASE HERE **ORIGINAL SIGN**

Double sided enamelled sign 40 x 41 cm.

€150 - 250