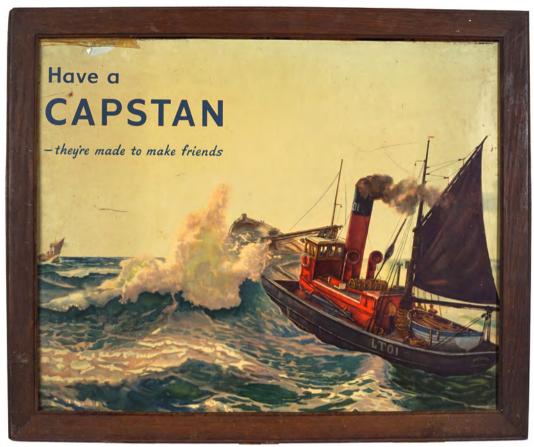

#### 187 JOHN JAMESON 3 STAR WHISKEY **POSTER**

Original poster, framed 73 x 48 cm.

€150 - 250

186 **ORIGINAL VINTAGE POSTER** 

Have a Capstan, They're made to make friends' poster framed 73 x 45 cm.

€200 - 300