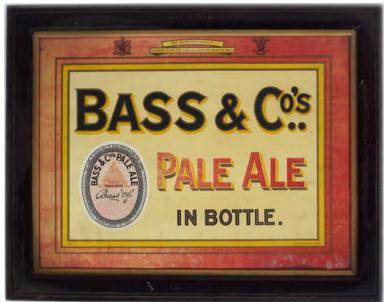

#### **BASS & CO'S PALE ALE ORIGINAL VINTAGE POSTER**

In Bottle', 'Gold Medal Paris Exhibition 1867, Medal International Exhibition 1862' poster. Enclosed in a bird's eye maple frame 62 x 46 cm.

€500 - 800