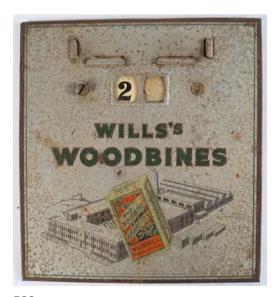

#### 37 WILLS'S WOODBINE CIGARETTES **ORIGINAL POSTER** Poster, framed

50 x 37 cm.

€100 - 150