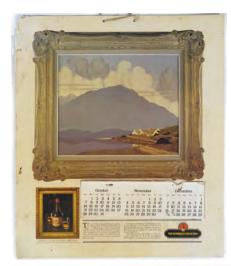

#### 53 ORIGINAL VINTAGE REDBREAST POSTER/CALENDAR

The Redbreast Collection, Paul Henry poster/ calendar on cardboard 50 x 43 cm.

€150 - 200