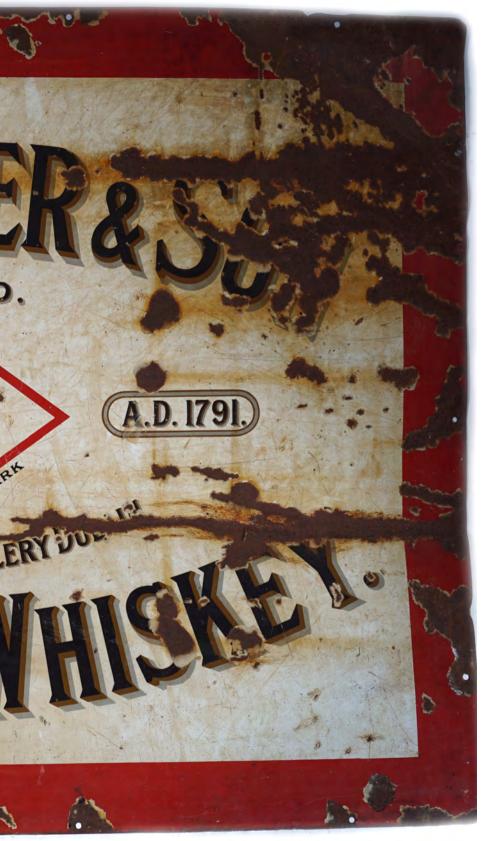

#### **POWER'S WHISKEY ORIGINAL MIRROR**

Gilded mirror, Est. AD 1791 51 x 35 cm.

€250 - 350