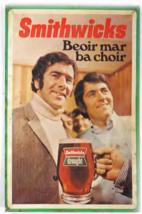

#### **6 SMITHWICKS ORIGINAL PRINT POSTERS**

Poulgorm Glengarrif, Co. Cork (2); River Lee Cork City; Inisbofin, Co. Galway; Smithwick's Beoir mar ba choir; Smithwicks makes it great, each a poster laid on metal