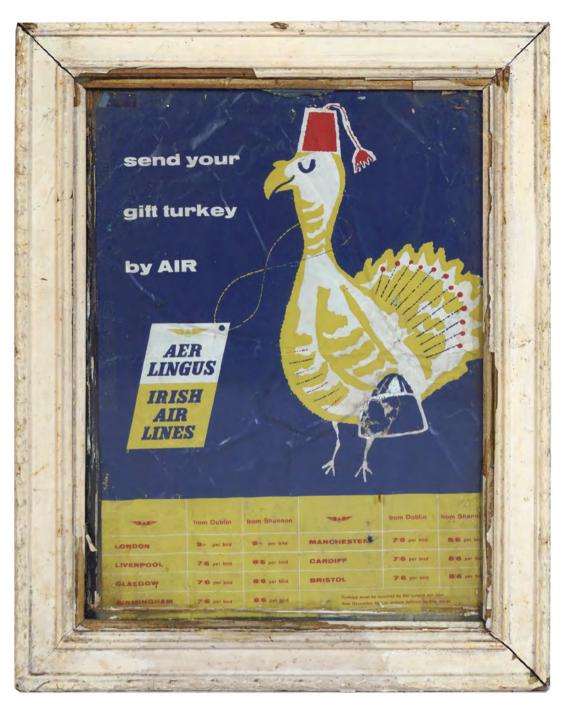

#### 135 AER LINGUS VINTAGE ORIGINAL POSTER Aer Lingus Send Your Gift Turkey by Air' Aer Lingus Irish

Airlines, poster framed 48 x 36 cm.

€300 - 500

8/6 per bird

7/6 per bird

Turkeys must be received by Aer Lingus not later than December 190 to ensure delivery by Chicamas