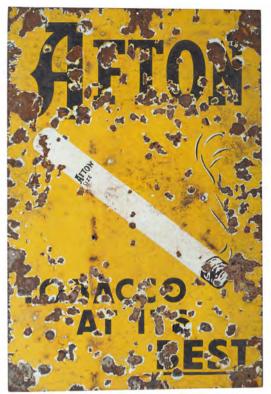

€500 - 800

LIK

H. & M WOODS. LITH. DUBLIN.

LOT 60

191 AFTON CIGARETTES ORIGINAL SIGN Tobacco at it's Best', enamelled sign 92 x 61 cm.

€200 - 300

**BATEY'S GINGER BEER ORIGINAL** VINTAGE POSTER

Works 216 Kingsland Road, London, C. Johnson & Co. printers Rosberry Ave., London E.C., poster framed 28 x 30 cm.