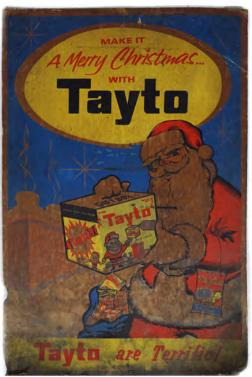

€100 - 150

47 **WOLSEY WOOLS ORIGINAL** VINTAGE POSTER

Poster, framed 51 x 33 cm.

€80 - 120

48 MAKE IT A MERRY CHRISTMAS WITH TAYTO POSTER

Original poster laid on cardboard 78 x 52 cm.

€80 - 120