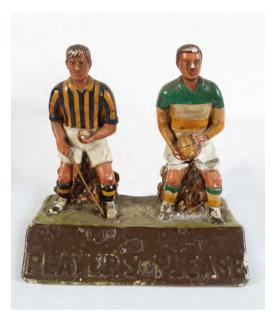

# 489 PLAYER'S PLEASE CERAMIC ADVERTISING FIGURE GROUP On all grounds, Hurler & Footballer on plinth 21 cm. high

€80 - 120

491 **PLAYER'S PLEASE** On all grounds, Hurler & Footballer 21 cm. high

€80 - 120