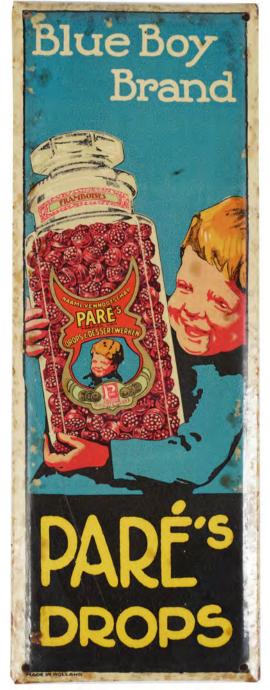

€400 - 600

MY GOODNESS MY GUINNESS **ORIGINAL SIGN** 

Advertisement print on metal, printed at the sign of the 3 candles Fleet St., Dublin 30 x 20 cm.

€50 - 80

134 **BLUE BOY BRAND PARE'S DROPS ORIGINAL POSTER** 

Poster on metal, made in Holland

24 x 9 cm. €30 - 50