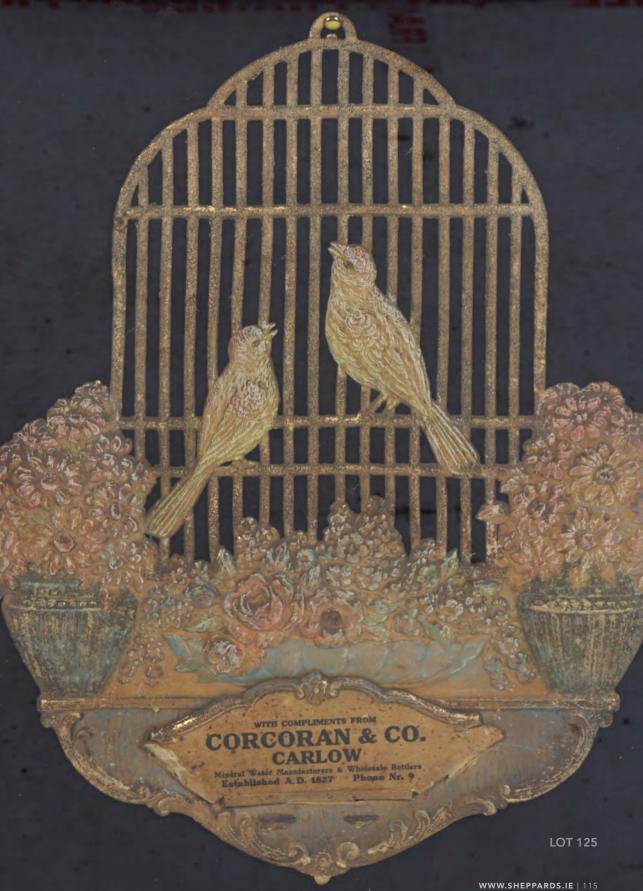

#### FRY'S PEARL COCOA ORIGINAL VINTAGE POSTER

Poster laid on cardboard, Barclay & Fry Printers, London 36 x 50 cm.

€50 - 80

ORIGINAL VINTAGE POSTER
Corcoran & Co. with Compliments Carlow, mineral water manufacturers & Wholesale Bottlers.
Composite reticulated birds in a cage, framed 45 x 34 cm.