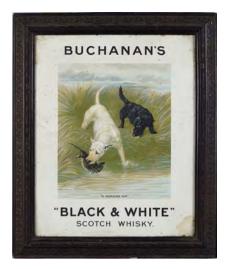

## 3 2 ORIGINAL VINTAGE POSTERS

Egans Ten Years Old Whiskey, Age & Quality; Gordon's Gin Stands Supreme; Each a poster on metal  $30 \times 22$  cm.

€100 - 150