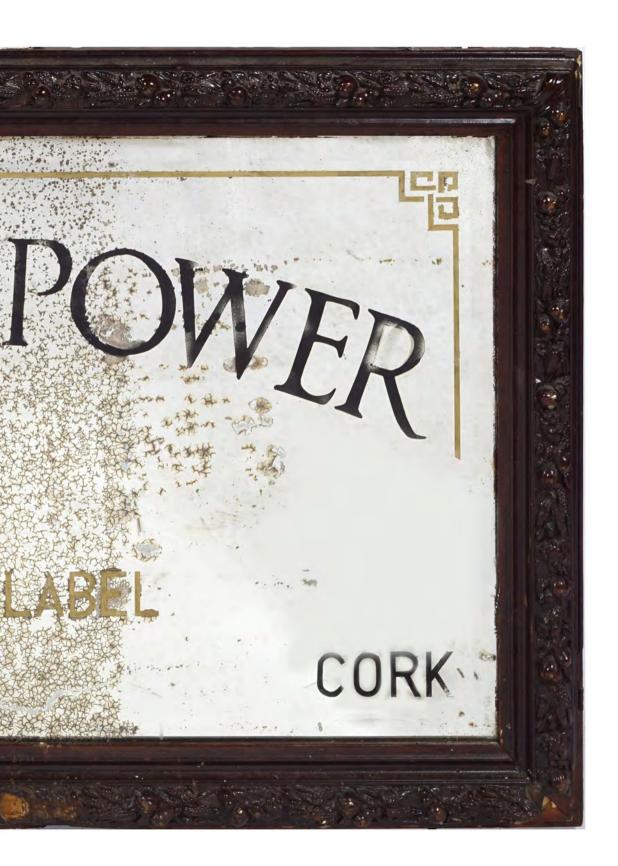

#### 132 JOHN POWER & SON WHISKEY **ORIGINAL POSTER**

John's Lane Distillery, Dublin, Sutton Sharp & Co. Queen Victoria St. London. poster with parcel gilding. Original John Ower & Son frame 47 x 62 cm.