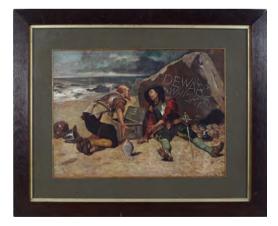

€80 - 120

240 **CORK DISTILLERIES ORIGINAL POSTER** Paddy Flaherty, framed 47 x 32 cm.

€80 - 120

242 **DEWERS WHISKEY POSTER** depicting cavaliers on a beach 31 x 41 cm.

€100 - 150

243
WILD WOODBINE CIGARETTES
ORIGINAL POSTER