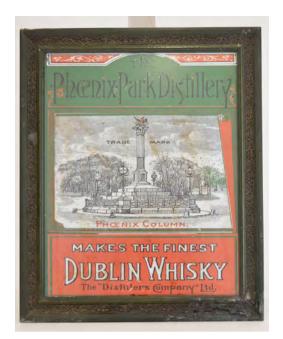

*3 GLASS SYPHONS** 

of various sizes approx 31 cm. high

€30 - 50



# MICK MCQUAID FIGURE ADVERTISING CARROLL'S DUNDALK

Mick McQuaid figure advertising Carroll's, Dundalk.  $40 \times 30 \ cm$ .

€1,000 - 1,500



### HARP TAP FRONT

of crescent shape, cast metal and plastic 24 cm. high; 48 cm. wide; 51 cm. deep

€50 - 80



675 FRY'S CHOCOLATE ADVERTISING **MIRROR** 

Fry's Chocolate. Original advertising mirror.  $75 \times 50$  cm.

€400 - 600



677 STEPHENS INK BAROMETER **ENAMELLED ADVERTISING SIGN** 

Stephens Ink Barometer. Enamelled advertising sign. 158 x 33 cm.

€800 - 1,200



676 **2 ANTIQUE GLASS SYPHONS** 2 antique glass syphons. tallest 47 cm. high

€50 - 80



678 ASK FOR PLAYER'S PLEASE SIGN Double sided circular enamelled sign, Irish made 60 cm. diameter

€200 - 300



### 679

### PHOENIX PARK DISTILLERY PHOENIX COLUMN FRAMED ADVERTISEMENT

Phoenix Park Distillery. Phoenix Column'. Framed advertisement. 60 x 50 cm.

€200 - 300



### 680

### CRAVEN 'A' ENAMELLED SIGN

Smoke will not affect your throat', double sided circular enamelled sign 56 cm. diameter

€200 - 300



### 681

### **GUINNESS EXTRA STOUT ST. JAMES GATE DUBLIN ADVERTISING MIRROR**

Guinness Extra Stout, St. James Gate, Dublin. Advertising mirror. 115 x 84 cm.

€1,200 - 1,800



### 682

WILLS'S "HANDY CUT" TOBACCO SIGN Enamelled 47 x 55 cm.

€150 - 250



683
MICK MCQUAID ADVERTISING POSTER

Mick McQuaid advertising poster 'you can't beat Mick' Mick McQuaid Tobacco. Enclosed in an oak frame.

74 x 47 cm.

€300 - 500



### 685

# MILLIONS SAY PLAYERS PLEASE ENAMELLED SIGN

Millions S