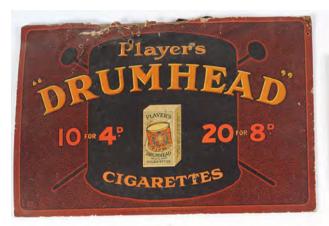

### **4 ORIGINAL VINTAGE POSTERS**

Player's Drumhead Cigarettes (poster laid on card); Glycerd of Malt (poster laid on card); Hafners Famous Veal & Ham Pies (poster laid on card); Borax Extract of Soup (poster laid on card) 25 x 38 cm.