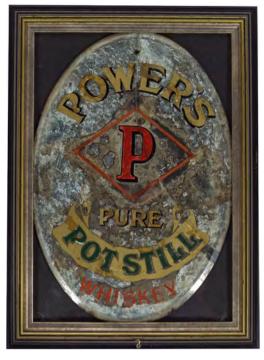

# 7 POWER'S PURE POT STILL WHISKEY ORIGINAL MIRROR

Advertising mirror, framed 48 x 33 cm.

€50 - 80

8