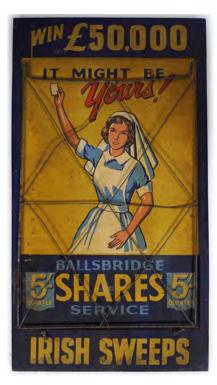

### MINER'S LIQUID STOCKINGS **ORIGINAL POSTER**

Pour Yourself a Pair of Stockings in 2 Real Stocking Shades' poster laid on cardboard 35 x 28 cm.

€150 - 250

WIN £50,000

RVICE

IRISH SWEEPS

75 **IRISH SWEEPS ORIGINAL POSTER** 

It Might Be Yours!', Ballsbridge shares 5 shilling a quarter, poster on board 101 x 56 cm.

€200 - 300

WWW.SHEPPARDS.IE | 31

#### 108 IRISH SWEEPS BALLSBRIDGE SHARES SERVICE POSTER

Original poster on wood, 'It Might Be Yours!' 102x 56 cm.

€150 - 250