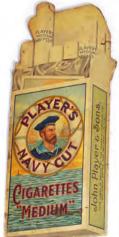

### 402 **ORIGINAL VINTAGE POSTER**

MEDIUM

Player's Navy Cut Tobacco & Cigarettes, depicting Outward Bound after A.D. McCormick R.I., Player's Navy Cut Cigarettes medium (poster laid on card) 23 x 30 cm.