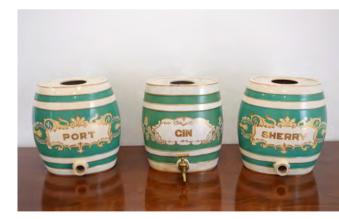

#### SANDEMAN'S PORTS & SHERRIES **ORIGINAL POSTER**

Messrs Sandeman & Co. Wine Lodges, Porto, poster laid on cardboard 54 x 74 cm.

**GOLD FLAKE SATISFY! ORIGINAL SIGN** Enamelled sign 90 x 59 cm.

€200 - 300