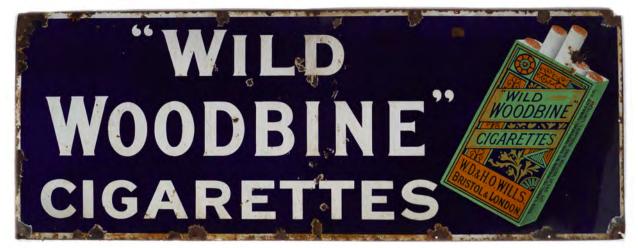

€80 - 120

240 **CORK DISTILLERIES ORIGINAL POSTER** Paddy Flaherty, framed 47 x 32 cm.

€80 - 120

242 **DEWERS WHISKEY POSTER** depicting cavaliers on a beach 31 x 41 cm.

€100 - 150

243
WILD WOODBINE CIGARETTES
ORIGINAL POSTER