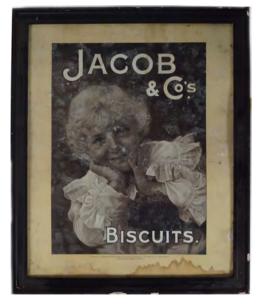

## JACOB & CO'S BISCUIT ORIGINAL **POSTER**

Reproduction of the photograph which won the first prize of 100 pounds offered by the London magazine to photographers throughout the world' monochrome poster, framed 49 x 35 cm.