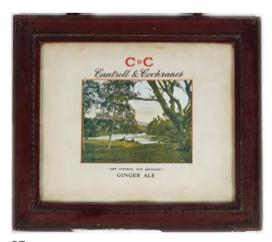

#### 87 **C&C CANTRELL & COCHRANE'S GINGER ALE POSTER**

Dry Imperial & Aromatic', depicting Vale of Avoca meeting of the waters, original poster framed 31 x 37 cm.

€100 - 150