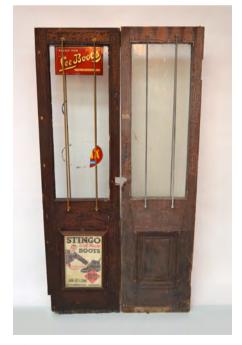

## AGENTS FOR INGERSOLL WATCHES & CLOCKS SIGN

Original double sided enamelled advertising sign  $30 \times 70 \ cm$ .

**PLAYER'S PLEASE ORIGINAL SIGN**Double sided enamelled sign
42 x 40 cm.

€150 - 250

#### 11 PLAYER'S PLEASE ORIGINAL VINTAGE SIGN

Large enamelled sign, depicting a sailor from HMS Invincible 145 x 97 cm.

€800 - 1,200