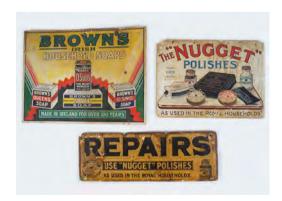

### **3 ORIGINAL VINTAGE POSTERS**

Brown's Irish Household Soap (poster laid on card); The Nugget Polishes (poster laid on card); Repairs Use "Nugget" (poster laid on card) 30 x 40 cm.

€100 - 150