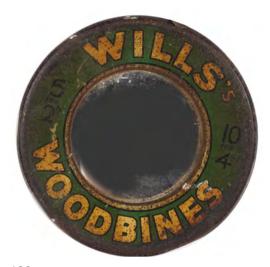

#### 37 WILLS'S WOODBINE CIGARETTES **ORIGINAL POSTER** Poster, framed

50 x 37 cm.

€100 - 150