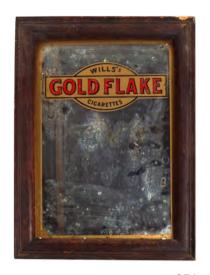

## GOLD FLAKE ORIGINAL SIGN

Double sided perspex sign 45 x 45 cm.

€140 - 180

20