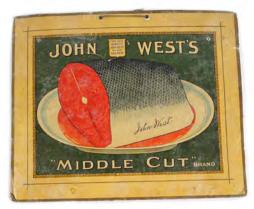

# MACONOCHIE MARMALADE PRINT POSTER ON CARD

Allison Flour & Bread (poster laid on card); John West's 'Middle Cut' Brand Salmon (poster laid on card)

43 x 27 cm.

€150 - 200

356 JACOB & CO'S CREAM CRACKERS ORIGINAL & BEST

### 2 ORIGINAL VINTAGE POSTERS

John West's Middle Cut' First Prize Awarded To John West For Salmon (poster laid on card); 'John West's Middle cut Salmon Plentiful Here. Take Some Home With You' (poster laid on card) 30 x 307 cm.