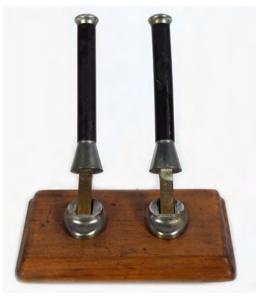

#### 199 **PLAYER'S DISPENSING**

MACHINE
Player's Weights
Cigarette wooden
dispensing machine
48 cm. high; 21 cm.
wide; 15 cm. deep

€500 - 800

200