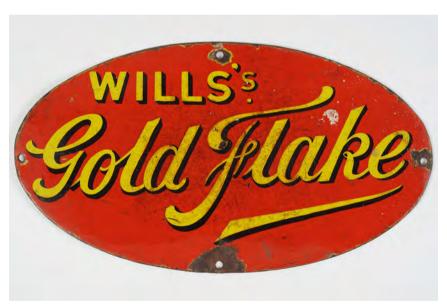

## GOLD FLAKE ORIGINAL SIGN

Double sided perspex sign 45 x 45 cm.

€140 - 180

20