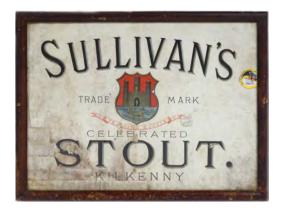

## **ORIGINAL VINTAGE POSTER**

Sullivan's Celebrated Stout, Kilkenny', poster, framed 37 x 51 cm.

WILLS'S WOODBINE CIGARETTES SIGN

Original enamelled sign 92 x 61 cm.

€150 - 250