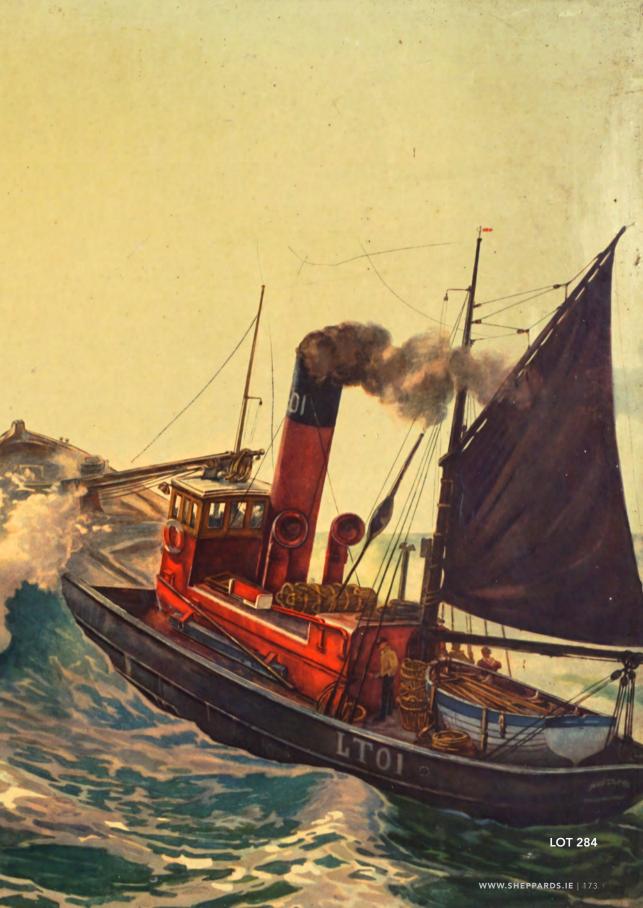

NAL VINTAGE POSTER**

Player's Navy Cut Tobacco & Cigarettes, Cromwell & The Kingship, After a painting by A. D. McCormick, R.I., Whitehall in the 17th-century (poster laid on metal)  $35 \times 48 \text{ cm}$ .

€150 - 250



### 397

### **ORIGINAL VINTAGE POSTER**

Clarke's Perfect Plug, 'For Long Lasting Satisfaction'. Clarke's Were Established In Cork in 1830, Their Factory Is Now At Dolphin Barn, Dublin (poster laid on card) 50 x 38 cm.

€300 - 500



### 398

### **ORIGINAL VINTAGE POSTER**

Stephenson Bros. Ltd., Antiseptic Floor Polish, Bradform (cut-out) (poster laid on card) 45 x 46 cm.

€150 - 250





### 399

### **ORIGINAL VINTAGE POSTER**

Player's Navy Cut , Wilds Wild Woodbine Cigarettes (self standing poster laid on card with cut-out)  $58 \times 25 \ cm$ .

€400 - 600





### 400 LARGE BISTO DISPLAY BOX Ah! Bisto', made of card

45 cm. high; 22 cm. wide; 12 cm. deep

€400 - 600



### 402 **ORIGINAL VINTAGE POSTER**

MEDIUM

Player's Navy Cut Tobacco & Cigarettes, depicting Outward Bound after A.D. McCormick R.I., Player's Navy Cut Cigarettes medium (poster laid on card) 23 x 30 cm.

€200 - 300





### 401 **ORIGINAL VINTAGE POSTER**

Player's "Digger" Display (poster laid on card); J&F Bell Three Nuns Tobacco, Glasgow display stand (poster laid on card) 23 x 26 cm.

€100 - 150





### 403

### **2 ORIGINAL VINTAGE POSTERS**

Caps Off to Macardles' (poster laid on card); Macardles Ale (poster laid on card) 39 x 25 cm.

€100 - 150





### 2 ORIGINAL VINTAGE POSTERS

John West's Middle Cut' First Prize Awarded To John West For Salmon (poster laid on ca