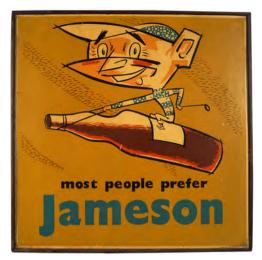

#### VENOS LIGHTENING COUGH CURE ORIGINAL POSTER

For Coughs, Colds and Bronchitis.  $^{\circ}$  Original poster.  $19 \times 64 \ cm$ .

286 **MOST PEOPLE PREFER** JAMESON' SIGN

on board 61 x 61 cm.

€150 - 250