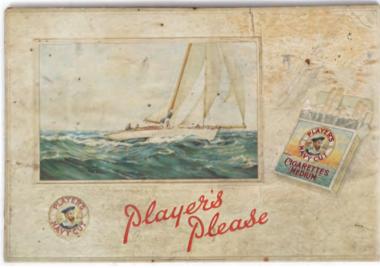

#### 44 **4 ORIGINAL VINTAGE POSTERS**

Player's Please' 1938 poster depicting a sailing boat, 'An Easy Winner by Montague Dawson; Player's Weights Cigarettes, Pure Virginia', poster on metal; Player's Number 3 'Extra Quality Cigarettes; Only Player's Please So Much ' poster laid on cardboard 25 x 38; 24 x 19 cm.; 25 x 19; 28 x 35 cm.