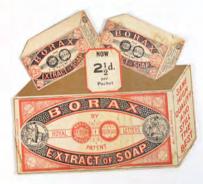

### **4 ORIGINAL VINTAGE POSTERS**

Player's Drumhead Cigarettes (poster laid on card); Glycerd of Malt (poster laid on card); Hafners Famous Veal & Ham Pies (poster laid on card); Borax Extract of Soup (poster laid on card) 25 x 38 cm.