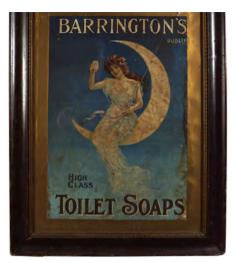

€300 - 500

318 **BARRINGTON'S TOILET SOAPS**High Class Toilet Soaps'. Original poster framed 50 x 37 cm.

€80 - 120

320
BLACK & WHITE WHISKY ORIGINAL POSTER

Finest Quality in Scotch' 49 x 37 cm.

€300 - 500

319 **WILLS'S WOODBINE SIGN** Smoked By Millions', *circa* 1965. Original poster. 50 x 35 cm.