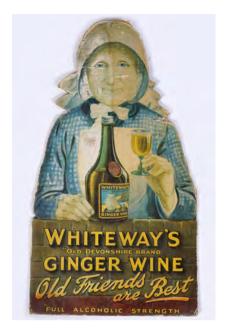

#### WHITEWAYS GINGER WINE ORIGINAL **VINTAGE POSTER**

Old Friends are Best, Full Alcoholic Strength'. Free standing cut-out poster laid on cardboard 56 x 32 cm.

€140 - 180