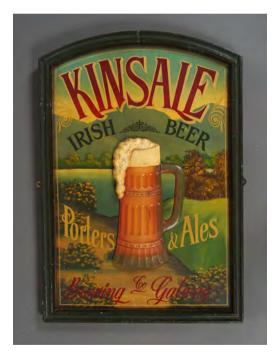

rd, framed  $59 \times 70 \text{ cm}$ .

€200 - 300



DONARD DEW OLD IRISH WHISKEY

Mooney Bros., Castlewellan Ireland, poster framed  $60 \times 68 \text{ cm}$ .

€100 - 150



### 690 AFTON 'THE BEST FOR ANY MATCH'

Afton 'The Best For Any Match'. Original poster, framed. 64 x 46 cm.

€200 - 300



### 691

# 100 TO 1 TYRCONNELL WINS RACING SCENE A. WATT CO. BRAND LTD IN OAK FRAME

100 to 1 Tyrconnell Wins Racing scene A. Watt Co. Brand Ltd. Original poster enclosed in an oak frame. 100 x 71 cm.

€300 - 500



### 693

# G. WATERS & SONS OLD MALT WHISKEY CORK

G. Waters & Sons Old Malt Whiskey, Cork. Original poster, framed. 77 x 53 cm.

€200 - 300



### 692

### SOUTHERN COMFORT PUB MIRROR

The Grand Old Drink of the South, depicting riverboat Comfort, framed 67 x 76 cm.

€300 - 500



### 694

### KINSALE IRISH BEER SIGN

Porters & Ales, Brewing Co. Galway, printed sign on wood, framed 70 x 49 cm.

€100 - 150



695

# B. DALY & CO. LTD. IRISH POT STILL WHISKEY TULLAMORE

B. Daly & Co. Ltd. Irish Pot Still Whiskey Tullamore .  $70 \times 64 \ cm$ .

€300 - 500



696

# ST. BRUNO THE STANDARD DARK FLAKE SIGN

Clarke's perfect plug, enamelled double side sign  $25 \times 39$  cm.

€250 - 350



697

# PURE OLD POWERS WHISKEY POT STILL ADVERTISING MIRROR

of rectangular form, Est. AD 1791 52 x 169 cm.

€1,500 - 2,000



698
PLAYER'S PLEASE ADVERTISING
MIRROR
of rectangular form, framed
28 x 22 cm.

€50 - 80



699 IRELAND'S HISTORICAL EMBLEMS in original frame 70 x 90 cm.

€200 - 300



700 **THWAITES PUB MIRROR** in original Thwaites moulded frame, A. & R. Thwaites & C