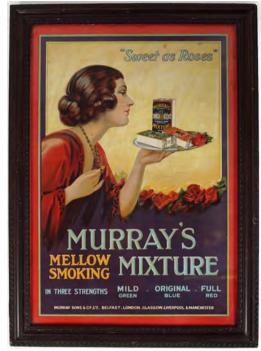

#### ORIGINAL VINTAGE POSTER

Colman's Mustard The National Condiment', poster depicting a jester, France 48 x 62 cm.

€800 - 1,200

COLMAN'S MUSTARD ORIGINAL **ENAMELLED SIGN** Vintage

€200 - 300

MURRAY'S TOBACCO ORIGINAL **POSTER** 

Sweet as Roses', 'Murray's Mixture Mellow Smoking', Murray Sons & Co. Ltd. Belfast, London, Glasgow, Liverpool and Manchester, poster in original frame 70 x 48 cm.

€250 - 350

103 WILLS'S **BULWARK CUT** PLUG ORIGINAL **POSTER** 