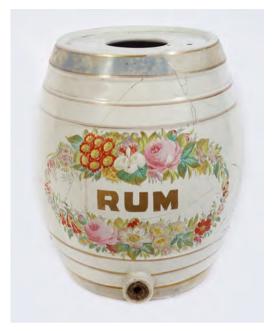

#### 521 LATE 19TH/EARLY 20TH-CENTURY RUM BARREL

Rum within a floral cartouche 39 cm. high

€80 - 120