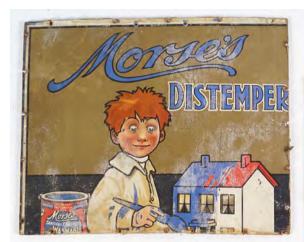

### **3 ORIGINAL VINTAGE POSTERS**

Morse's Stempers (poster laid on card; Morse's Distemper (poster laid on card) Morse's Distemper "Now They'll have to use it" (poster laid on card) 36 x 29 cm.

€300 - 500