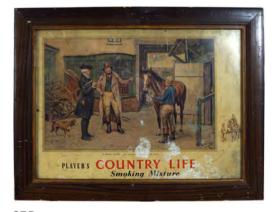

#### 11 PLAYER'S PLEASE ORIGINAL VINTAGE SIGN

Large enamelled sign, depicting a sailor from HMS Invincible 145 x 97 cm.

€800 - 1,200