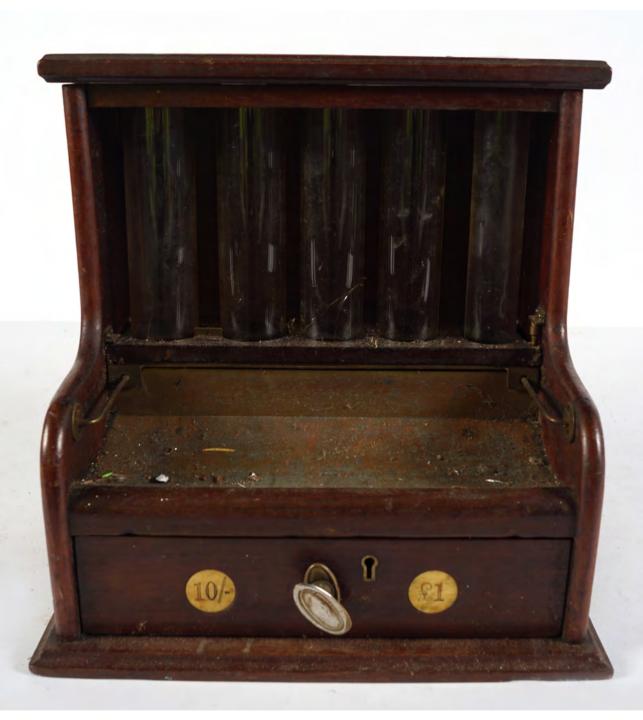

#### 199 **PLAYER'S DISPENSING**

MACHINE
Player's Weights
Cigarette wooden
dispensing machine
48 cm. high; 21 cm.
wide; 15 cm. deep

€500 - 800

200