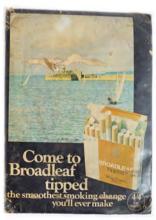

s medium navy cut poster laid on card; Wills Gold Flake Cigarettes, poster laid on card (Note: Signed Bradshaw Crandell) 50 x 38 cm.;43 x 36 cm.; 50 x 38 cm.

€100 - 150



451 **DENNY'S HAMS, BACON** & LARD ORIGINAL SIGN

Convex enamelled sign, Henry Denny & Sons 20 x 40 cm.

€200 - 300

#### 452 **5 ORIGINAL VINTAGE POSTERS**

Wills's Gold Flake, poster laid on metal; Wild Woodbine poster laid on metal; Wild Woodbine poster laid on cardboard; Afton Major the b-i-g cigarette of luxury, poster laid on metal; Clarke's Thunder Clouds Tobacco, Made In Dublin by Irish Labour, poster on metal 25 x 18; 25 x 18; 15 x 24; 20 x 15 cm.













#### 453 AN TOSTAL ORIGINAL VINTAGE POSTER

Ireland at Home, April 18th-May 9th 1954. poster laid on cardboard  $38 \times 25 \ cm$ .

€150 - 250









#### 454

#### **4 ORIGINAL VINTAGE POSTERS**

Player's No 6 and Player's Navy Cut, each a poster laid on cardboard; Broad Leaf Tipped Finest Virginia Tobacco, poster laid on cardboard; Old Colburn, Blended Virginia, poster laid on cardboard Each 42 x 27 cm.; 40 x 30 cm.; 28 x 20 cm.

# **GUINNESS TIME GUINNESS TIME ORIGINAL** VINTAGE POSTER Have this one with me!', Free standing poster laid on metal 50 x 33 cm. Have this one with me!







#### 456

#### **2 ORIGINAL VINTAGE POSTERS**

Andrews Liver Salts, cut-out poster laid on cardboard, 'I must have left it behind'; 'Andrews's For Inner Cleanliness', poster laid on cardboard 40 x 34 cm.; 15 x 28 cm.

€80 - 120



#### 458 VICK ORIGINAL VINTAGE POSTER

Your cold needs a rub with Vick', cut out poster laid on cardboard 46 x 47 cm.

€2