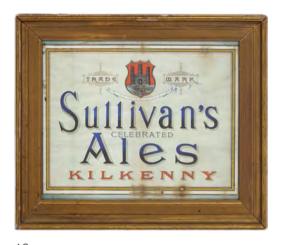

#### 60 **ORIGINAL VINTAGE POSTER**

Sullivan's Celebrated Ales Kilkenny', printed by H&M Woods Ltd., Dublin, framed 39 x 49 cm.

€800 - 1.200