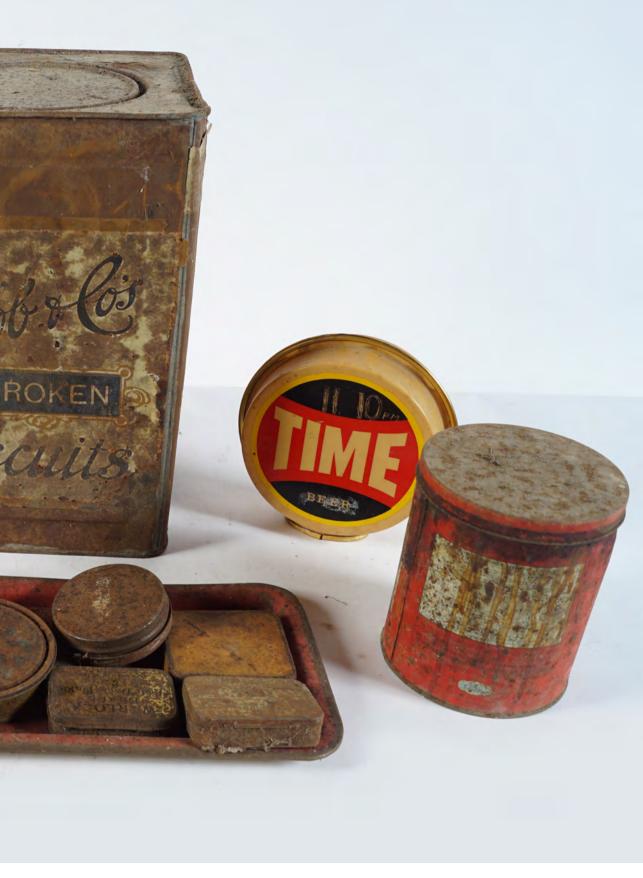

#### LOT OF 20 VINTAGE PUB MEMORABILIA ITEMS

Chivers Jellies (poster laid on card); Lemon's Pure Sweets; Safeguard Soap, boxes x 4 (poster laid on card); Ancient Irish Vellum (poster laid on card); Dando Powder (2)(poster laid on card & poster laid on metal); McVilie & Price's High Class Biscuits; Perfection Brand Pepper packed in Eire; Callard & Bowser's (poster laid on metal); Whites, Ireland's Piping Hot Breakfast (poster laid on card); Gipsy Black Lead (poster laid on card); Cidona Promotional cards; Nuggat Sunburn Block; Ridbeam Rear Reflection; Silcarn Machine Twist Thread; Barker & Dobson Caramels (poster laid on

#### LOT OF 27 VINTAGE PUB MEMORABILIA ITEMS

Chivers Table Jellies (poster laid on card); Bassett's Liquorice Allsorts (poster laid on card);, Oxo Cubes (poster laid on metal box); Andrews Liver Salts (poster laid on metal); Mackintoshs Carnival Assortments (poster laid on metal); Blue Badge Cream Toffee (poster laid on metal box); Oatfield Sweets (poster laid on metal box); Safeguard Soap (poster laid on card); Prestige Floor Mop (poster laid on metal), Fynnon Salt (poster laid on metal); Cremona Assorted (poster laid on metal); Millar & Co., Dublin, Pagoda Gold Tea (poster laid on card); California Syrup of Figs (boxed glass bottle); Etna Spill Maker (poster laid on card); Erinox Cubes (poster laid on metal) and 12 small poster laid on metal boxes