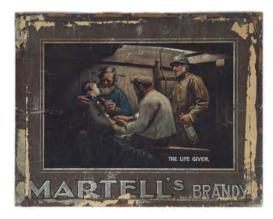

ated with turned ebony handle 39 cm. high

€100 - 150



536 **BOVRIL ORIGINAL VINTAGE POSTER** The 17 Types of Standard Cattle', poster framed 35 x 58 cm.

€50 - 80



#### 537 19TH-CENTURY BRASS BOUND OAK BARREL 19th-century brass bound oak barrel.

46 cm. high; 32 cm. diameter



538 **SUNLIGHT SOAP ORIGINAL POSTER** Soap Makers, By Appointment To H.M. The King. Poster laid on cardboard. 60 x 92 cm.

€200 - 300







## 540 2 ORIGINAL VINTAGE ADVERTISEMENTS

Wills's Woodbines, You Can't beat 'em' poster laid on cardboard depicting the Customs House, Dublin; Wills's Woodbine pub mirror  $38 \times 50$  cm.;  $20 \times 15$  cm.

€100 - 150

#### NO ILLUSTRATION

#### 541 BULMER'S CIDER ON DRAUGHT ORIGINAL POSTER

Bulmer's Weather House. Poster laid on card. 28 cm. diameter

€100 - 150



#### 542 MARTELL'S BRANDY ORIGINAL VINTAGE POSTER

The Life Giver', poster laid on cardboard  $55 \times 70$  cm.

€100 - 150



## 543 PLAYER'S NO. 6 FILTER ORIGINAL SIGN

Cut-out sign 95 cm. high; 178 cm. wide



544 PLAYER'S WEIGHTS ORIGINAL **VINTAGE POSTER** Cut-out poster 44 x 33 cm.

€50 - 80



545 **AFTON** Enamelled sign 44 x 122 cm.

€200 - 200



#### 546 O'CONNELL'S NO.1 QUALITY ALE **VINTAGE POSTER** Extra Strength', Dublin Ale, Walkins Jameson

Pim & Co. Ltd, Brewers, Dublin, framed 40 x 30 cm.

€100 - 150



#### 547 **OXO BEEF IN BRIEF** Enamelled sign 46 x 122 cm.



# Player's Navy Cut Tobacco and Cigarettes

#### 548 WILLS'S CHAMPION PLUG ORIGINAL POSTER

Made At Their Dublin Factory, by W.D. & H. O. Wills poster depicting huntsman and greyhounds, framed 40 x 30 cm.