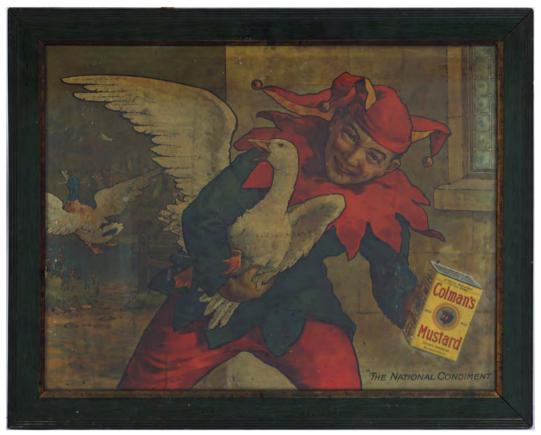

#### ORIGINAL VINTAGE POSTER

Colman's Mustard The National Condiment', poster depicting a jester, France 48 x 62 cm.

€800 - 1,200

COLMAN'S MUSTARD ORIGINAL **ENAMELLED SIGN** Vintage

€200 - 300

MURRAY'S TOBACCO ORIGINAL **POSTER** 