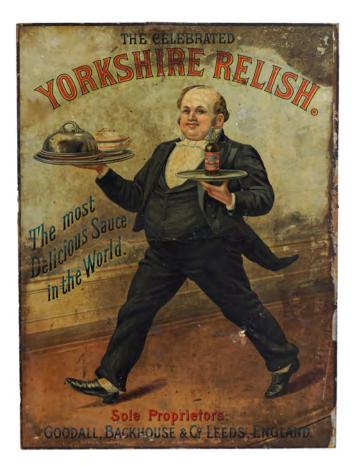

#### 25 YORKSHIRE RELISH ORIGINAL **VINTAGE POSTER**

The Celebrated Yorkshire Relish, The Most Delicious Sauce in The World' poster. Sale proprietors Goodall, Backhouse & Co., Leeds, England. 50 x 37 cm.