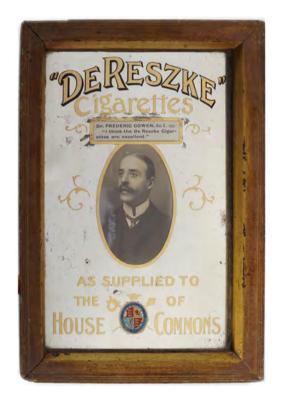

#### 143 DE RESZKE CIGARETTES ORIGINAL **MIRROR**

Printed mirror Dr. Frederic Cowen as supplied to House of Commons 'I think the De Reszke Cigarettes are Excellent' 35 x 24 cm.

€300 - 500

144 **2 BASS IN BOTTLE ORIGINAL POSTERS** Print on glass panel; print on glass panel, W. Davis & Sons, Birmingham 13 x 2; 35 x 51 cm.