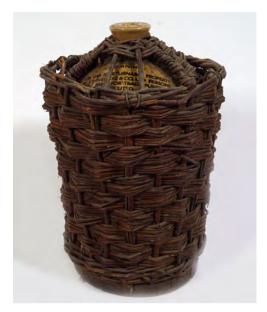

#### 214 LATE 19TH-CENTURY JOHN LOCKE'S **WHISKEY JAR**

encased in a woven wicker basket. 45 cm. high

€80 - 120

216 LATE 19TH-CENTURY STONEWARE **WHISKEY JAR** 

Power's whiskey 52 cm. high

217 LATE 19TH-CENTURY STONEWARE **WHISKEY JAR** 