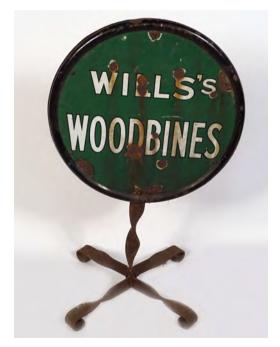

#### 37 WILLS'S WOODBINE CIGARETTES **ORIGINAL POSTER** Poster, framed

50 x 37 cm.

€100 - 150