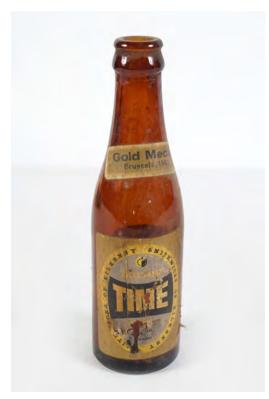

#### LOT OF 16 OLD WHISKEY AND BEER BOTTLES

Dunvilles Fine Old Whiskey, Belfast, Carnes Ale, Drogheda, Smithwicks Time Wine, Kilkenny (Gold Medal, Brussels, 1963) Lett & Co. Ltd Enniscorthy, Cousins & Co. Wexford, Hollywood and Donnelly Ltd., Belfast, J.W. Frank Guisborough, Doly's Special Whiskey Cork, Jameson Malt Whiskey, Walker & Son, Wexford