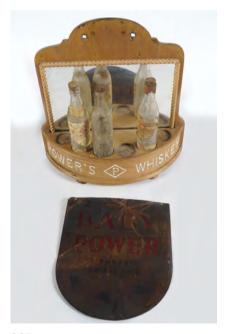

# 7 POWER'S PURE POT STILL WHISKEY ORIGINAL MIRROR

Advertising mirror, framed 48 x 33 cm.

€50 - 80

8