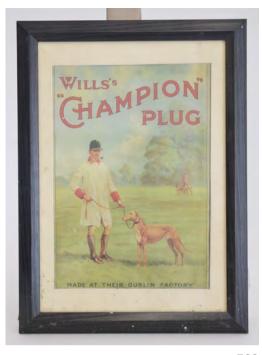

### **ORIGINAL VINTAGE POSTER**

Wills's 'Champion' plug, made at their Dublin factory by W.D. & H. O. Wills (poster laid on card) 37 x 25 cm.

€300 - 500

379