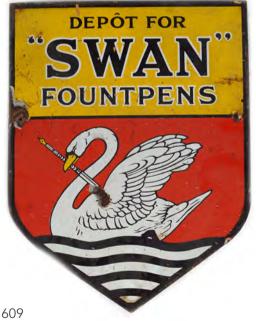

#### SWAN' PENS ORIGINAL VINTAGE **POSTER**

I've Got A Swan Too', poster laid on cardboard (Mabel Tucie Atwell) note: probably the artist 39 x 27 cm.

€140 - 180