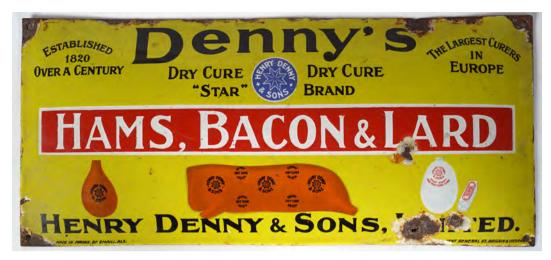

€100 - 150

451 **DENNY'S HAMS, BACON** & LARD ORIGINAL SIGN

Convex enamelled sign, Henry Denny & Sons 20 x 40 cm.

€200 - 300