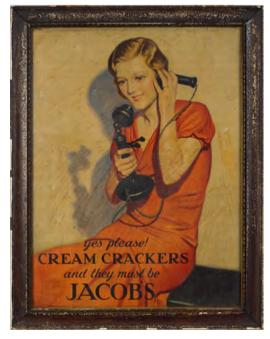

Buchanan's Snow Queen'. Original poster. 36 x 30 cm.

239 **BUCHANAN'S A MORNING NIP ORIGINAL POSTER** 

Buchanan's A Morning Nip'. Original poster. 45 x 36 cm.

€80 - 120

JACOBS CRACKERS ORIGINAL POSTER depicting woman with telephone 50 x 38 cm.

€20 - 30

JACOBS CRACKERS ORIGINAL POSTER depicting a woman with a telephone 49 x 37 cm.

€80 - 120

250 ST BRUNO FLAKE ORIGINAL POSTER Couple beside a wall 36 x 24 cm.

251 JOHN POWER & SON ORIGINAL POSTER

The Baby Power 36 x 26 cm