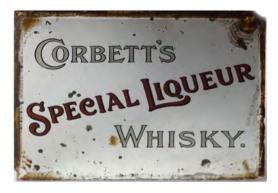

## CORBETT'S SPECIAL LIQUEUR WHISKY **ORIGINAL MIRROR**

Vintage advertising mirror 18 x 23 cm.