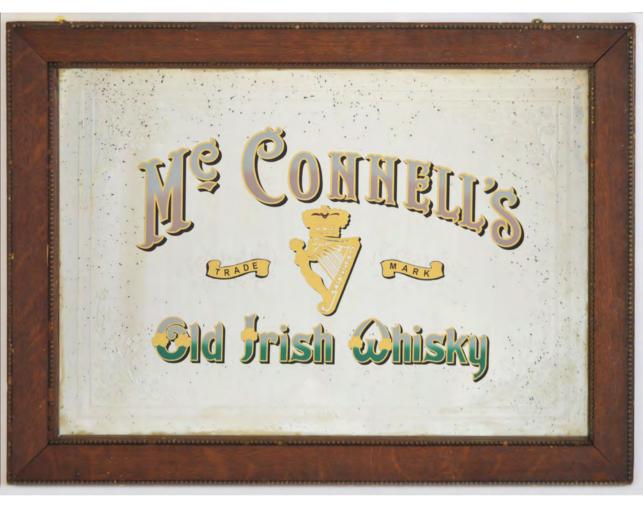

#### **DWD WHISKEY ORIGINAL MIRROR** The Dublin Distilleries Co. Limited, Jones Road, Distillery 46 x 28 cm.