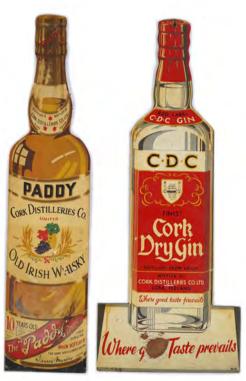

#### 2 ORIGINAL VINTAGE POSTERS

Paddy Old Irish Whisky, Cork Distilleries, Co. Ltd.; Cork Dry Gin, Cork Distilleries, Co. Ltd. Each a poster cut out on cardboard 80 x 13; 80 x 32 cm.

€400 - 600