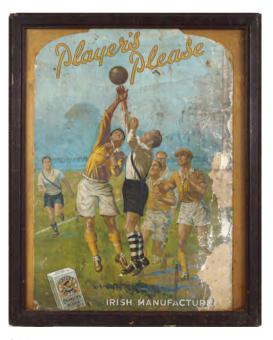

## 245 WILLS'S WOODBINES ORIGINAL POSTER

Irish Industries Series: Agriculture, in later frame  $44 \times 32$  cm.

€80 - 120

PLAYER'S PLEASE ORIGINAL POSTER
Irish manufacture depicting Gaelic football
57 x 41 cm.