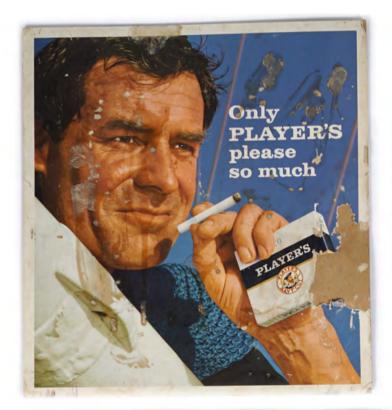

#### 44 **4 ORIGINAL VINTAGE POSTERS**

Player's Please' 1938 poster depicting a sailing boat, 'An Easy Winner by Montague Dawson; Player's Weights Cigarettes, Pure Virginia', poster on metal; Player's Number 3 'Extra Quality Cigarettes; Only Player's Please So Much ' poster laid on cardboard 25 x 38; 24 x 19 cm.; 25 x 19; 28 x 35 cm.