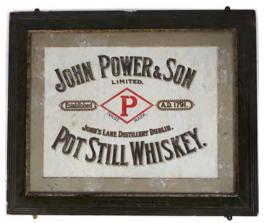

#### 6 JOHN POWER & SON ORIGINAL POSTER

John's Lane Distillery, Dublin, 'Pot Still Whiskey', poster framed 29 x 39 cm.

€100 - 150