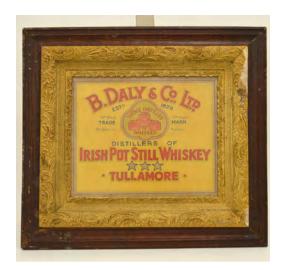

#### TULLAMORE WHISKEY ORIGINAL MIRROR

12 Years Old', DE Williams Ltd, Tullamore, advertising mirror framed 44 x 64 cm.

€400 - 600