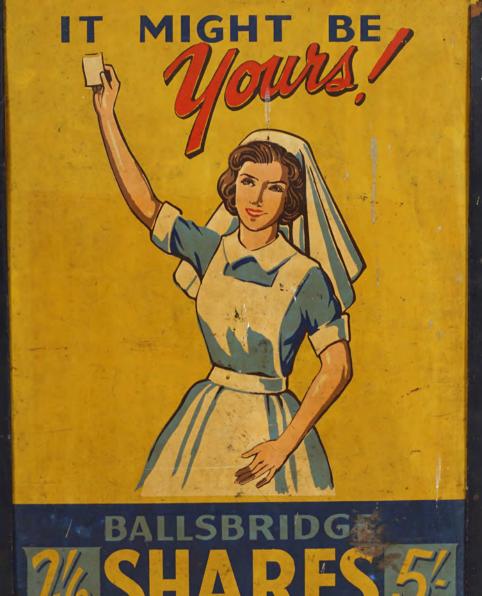

### MINER'S LIQUID STOCKINGS **ORIGINAL POSTER**

Pour Yourself a Pair of Stockings in 2 Real Stocking Shades' poster laid on cardboard 35 x 28 cm.

€150 - 250

WIN £50,000

RVICE

IRISH SWEEPS

75 **IRISH SWEEPS ORIGINAL POSTER** 

It Might Be Yours!', Ballsbridge shares 5 shilling a quarter, poster on board 101 x 56 cm.

€200 - 300

WWW.SHEPPARDS.IE | 31