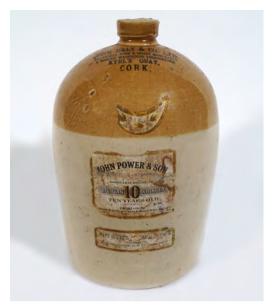

#### 213 LATE 19TH-CENTURY STONEWARE **WHISKEY JAR**

John Daly and Co. Ltd., Wholesale Wine and Spirt merchants & Bonded Warehouse Proprietors, Kyrl's Quay, Cork., Affixed with John Power & Son, 10 years old Dublin whiskey label, bottled by John Daly & Co., Ltd, no. 7164