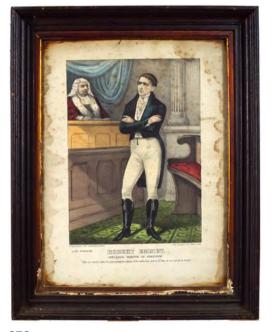

Jacob's Cream Crackers. Original poster. 48 x 32 cm.

€100 - 150

RED BREAST PRESERVING CO., DUBLIN **ORIGINAL PRINT** Early Mist, Winner of the Grand National, 1953

29 x 34 cm.

€15 - 20

**ROBERT EMMET ORIGINAL PRINT** Published by Courier Ives, New York City 40 x 30 cm.