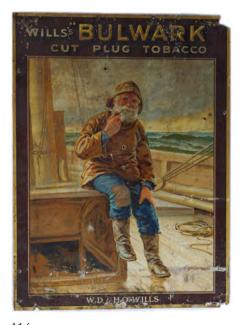

# 416 WILLS'S BULWARK ORIGINAL VINTAGE POSTER

Cut Plug Tobacco, W.D. & H. O Wills, (poster laid on card) 48 x 35 cm.

€150 - 250