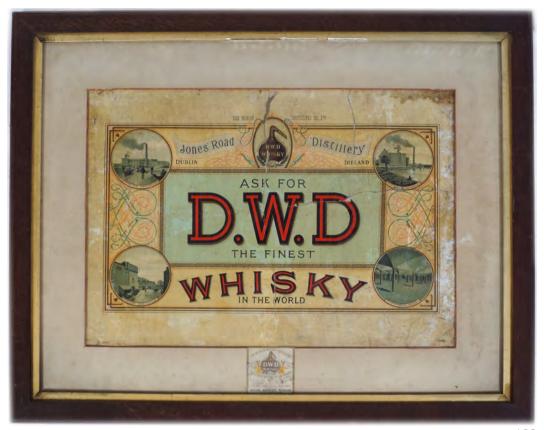

# ASK FOR DWD THE FINEST WHISKY IN THE WORLD POSTER

Jones' Road Distillery, Dublin, Ireland. poster in original frame 42 x 59 cm.

€250 - 350