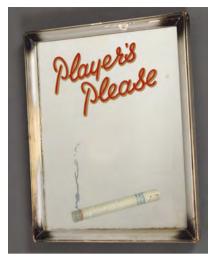

## AGENTS FOR INGERSOLL WATCHES & CLOCKS SIGN

Original double sided enamelled advertising sign  $30 \times 70 \ cm$ .

**PLAYER'S PLEASE ORIGINAL SIGN**Double sided enamelled sign
42 x 40 cm.

€150 - 250

#### 11 PLAYER'S PLEASE ORIGINAL VINTAGE SIGN

Large enamelled sign, depicting a sailor from HMS Invincible 145 x 97 cm.

€800 - 1,200