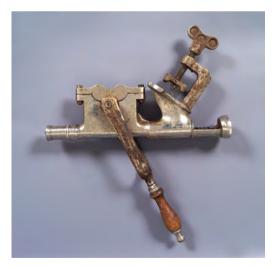

#### 199 **PLAYER'S DISPENSING**

MACHINE
Player's Weights
Cigarette wooden
dispensing machine
48 cm. high; 21 cm.
wide; 15 cm. deep

€500 - 800

200