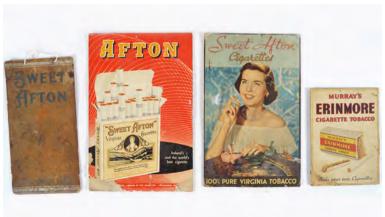

€500 - 800

LIK

H. & M WOODS. LITH. DUBLIN.

LOT 60

191 AFTON CIGARETTES ORIGINAL SIGN Tobacco at it's Best', enamelled sign 92 x 61 cm.

€200 - 300

**BATEY'S GINGER BEER ORIGINAL** VINTAGE POSTER

Works 216 Kingsland Road, London, C. Johnson & Co. printers Rosberry Ave., London E.C., poster framed 28 x 30 cm.