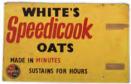

#### **4 ORIGINAL VINTAGE POSTERS**

Oxo With Hot Milk' (poster on cut-out card); White's Speedicook Oats (poster laid on card; Berkel's Bacon (free standing poster laid on metal); Homemade Puff Pastry (poster laid on card)

60 x 40 cm.; 30 x 50 cm.; 42 x 28 cm.; 28 x 24 cm.

€50 - 80