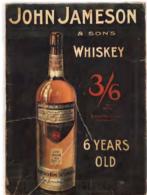

Made From Irish Grown Barley', a double-sided poster enclosed in original John Jameson & Son Ltd. patent applied for frame. 23 x 43 cm.

€200 - 300

64 SPRATT'S MEAT ORIGINAL POSTER Meat in its Own Gravy', poster laid on cardboard 47 x 36 cm.