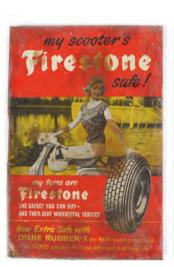

#### 480

#### **2 ORIGINAL VINTAGE POSTERS**

My Scooter's Firestone'; Firestone Motorcycle Tyres', each a poster laid on metal 38 x 25 cm.

481
2 IRISH MIST CERAMIC
ADVERTISING FIGURES
Irelands Legendary Liquid
47 cm. high; 13 cm. diameter