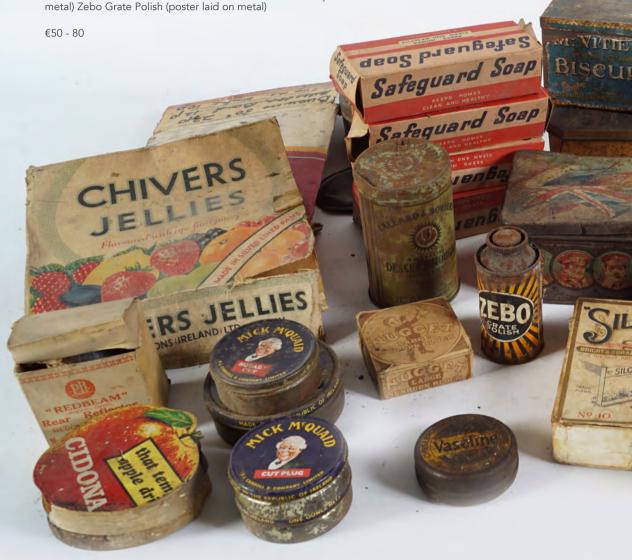

#### LOT OF 20 VINTAGE PUB MEMORABILIA ITEMS

Chivers Jellies (poster laid on card); Lemon's Pure Sweets; Safeguard Soap, boxes x 4 (poster laid on card); Ancient Irish Vellum (poster laid on card); Dando Powder (2)(poster laid on card & poster laid on metal); McVilie & Price's High Class Biscuits; Perfection Brand Pepper packed in Eire; Callard & Bowser's (poster laid on metal); Whites, Ireland's Piping Hot Breakfast (poster laid on card); Gipsy Black Lead (poster laid on card); Cidona Promotional cards; Nuggat Sunburn Block; Ridbeam Rear Reflection; Silcarn Machine Twist Thread; Barker & Dobson Caramels (poster laid on