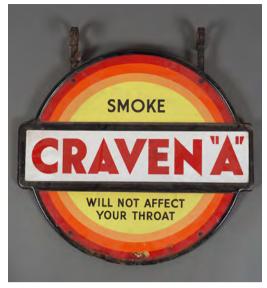

#### CRAVEN A CIGARETTE ORIGINAL **POSTER**

Virginia Cigarettes. Original poster. 73 x 48 cm.

291 JOHN PEEL **PORT ORIGINAL POSTER** 

D'ye ken John Peel?' Original poster. 48 x 36 cm.

€200 - 300

290 **JACOB & CO'S BISCUITS** FRAMED POSTER