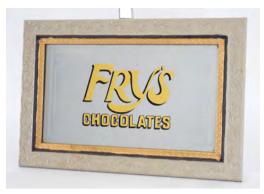

#### FRY'S PEARL COCOA ORIGINAL VINTAGE POSTER

Poster laid on cardboard, Barclay & Fry Printers, London 36 x 50 cm.

€50 - 80

ORIGINAL VINTAGE POSTER
Corcoran & Co. with Compliments Carlow, mineral water manufacturers & Wholesale Bottlers.
Composite reticulated birds in a cage, framed 45 x 34 cm.