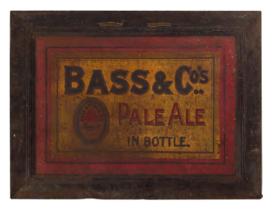

#### **BASS & CO'S PALE ALE ORIGINAL VINTAGE POSTER**

In Bottle', 'Gold Medal Paris Exhibition 1867, Medal International Exhibition 1862' poster. Enclosed in a bird's eye maple frame 62 x 46 cm.

€500 - 800