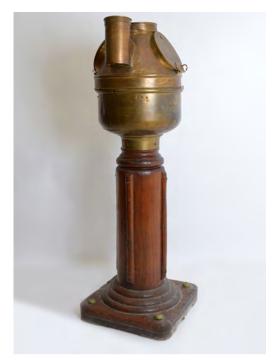

#### 199 **PLAYER'S DISPENSING**

MACHINE
Player's Weights
Cigarette wooden
dispensing machine
48 cm. high; 21 cm.
wide; 15 cm. deep

€500 - 800

200