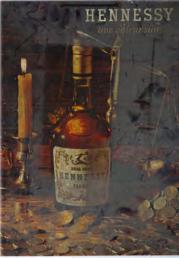

€100 - 150

321 **JOHN JAMESON'S WHISKEY** The Gap of Dunloe, Killarney, Land of John Jameson 34 x 48 cm.

€80 - 120

322 FINEST PROCURABLE SPEY ROYAL WHISKY ORIGINAL POSTER

W & A Gilby. Original poster. 50 x 37 cm.