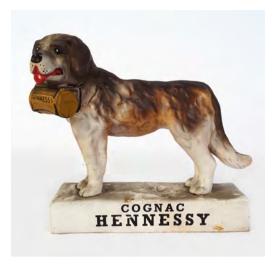

#### 473 COGNAC **HENNESSY** ST. BERNARD **FIGURINE**

Original, made in Ireland 23 cm. high; 25 cm. wide; 8 cm. deep

€50 - 80