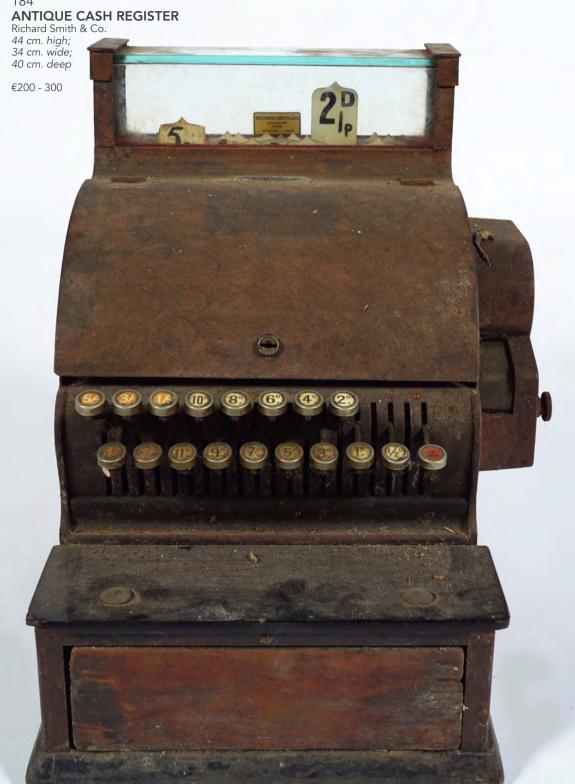

€80 - 120

ANTIQUE WOODEN CASH REGISTER
Antique wooden cash register.
18 cm. high; 45 cm. wide; 23 cm. deep

€100 - 150 506

#### WM. P. HARTLEY'S MARMALADE ORIGINAL VINTAGE POSTER

Cut-out poster, designed and printed by Sir Joseph Causton & Sons, Limited, London 80 x 44 cm.

€200 - 300

507
ANTIQUE WOODEN CASH REGISTER

Antique wooden cash register. 19 cm. high; 44 cm. wide; 23 cm. deep