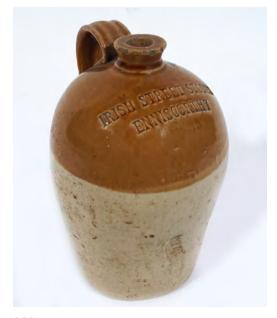

€80 - 120

208 LATE 19TH-CENTURY STONEWARE **WHISKEY JAR** 

Irish Street Stores, Enniscorthy 25 cm. high

209 LATE 19TH-CENTURY STONEWARE WHISKEY BARREL

Bearing the Royal Coat of Arms 25 cm. high

€80 - 120

LATE 19TH-CENTURY STONEWARE WHISKEY JAR