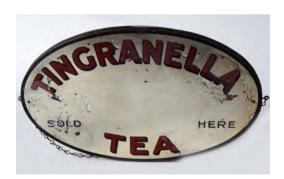

## TINGRANELLA TEA ORIGINAL ADVERTISEMENT MIRROR

Tingranella Tea Sold Here', print on mirror 19 x 31 cm.

€80 - 120