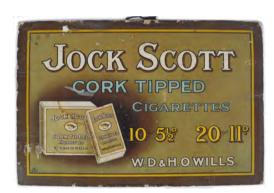

#### JOCK SCOTT ORIGINAL VINTAGE **POSTER**

Cork Tipped Cigarettes, W.D. & H.O. Wills, poster laid on cardboard 25 x 38 cm.

€200 - 300

463