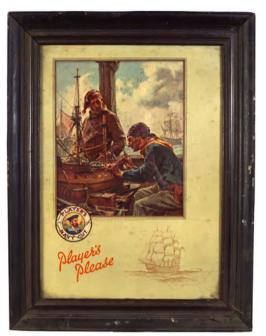

#### 11 PLAYER'S PLEASE ORIGINAL VINTAGE SIGN

Large enamelled sign, depicting a sailor from HMS Invincible 145 x 97 cm.

€800 - 1,200