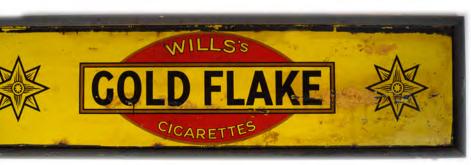

## GOLD FLAKE ORIGINAL SIGN

Double sided perspex sign 45 x 45 cm.

€140 - 180

20

#### SANDEMAN'S PORTS & SHERRIES **ORIGINAL POSTER**

Messrs Sandeman & Co. Wine Lodges, Porto, poster laid on cardboard 54 x 74 cm.

**GOLD FLAKE SATISFY! ORIGINAL SIGN** Enamelled sign 90 x 59 cm.

€200 - 300