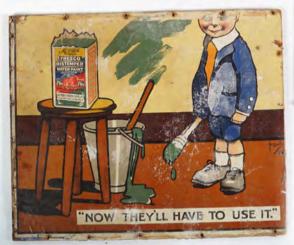

### **3 ORIGINAL VINTAGE POSTERS**

Morse's Stempers (poster laid on card; Morse's Distemper (poster laid on card) Morse's Distemper "Now They'll have to use it" (poster laid on card) 36 x 29 cm.

€300 - 500