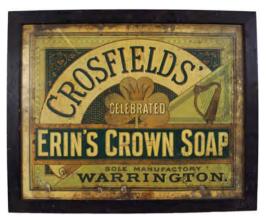

#### **CROSFIELDS' ORIGINAL POSTER**

Erin's Crown Soap, Sole Manufactory Warrington, Sir Joseph Caughton & Sons, designers and printers, London. Original poster. 45 x 58 cm

€100 - 150

307