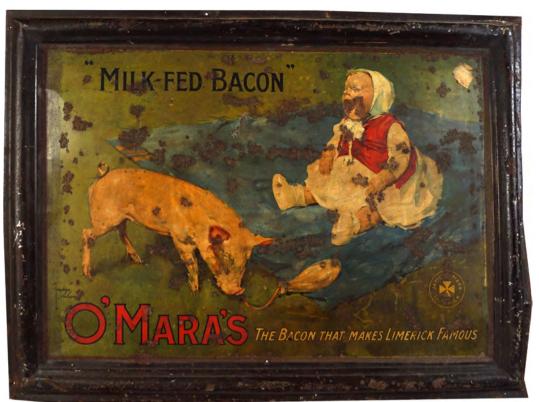

#### 35 SHAW'S LIMERICK BACON & HAMS **ORIGINAL POSTER**

A Breakfast Luxury, Delicious. Delicate. Digestible.' Poster framed. 74 x 50 cm.

€400 - 600

36 FRAMED NEWSPAPER Jan 16th 1926, 'The Free Press, Wexford' 49 x 34 cm.