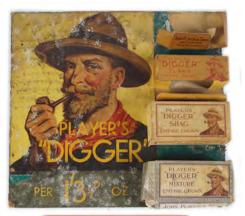

## 253 PLAYERS DIGGERS TOBACCO ORIGINAL POSTER

Players Diggers Tobacco'. Original poster. 36 x 28 cm.

€60 - 80

### 401 **ORIGINAL VINTAGE POSTER**

Player's "Digger" Display (poster laid on card); J&F Bell Three Nuns Tobacco, Glasgow display stand (poster laid on card) 23 x 26 cm.

€100 - 150