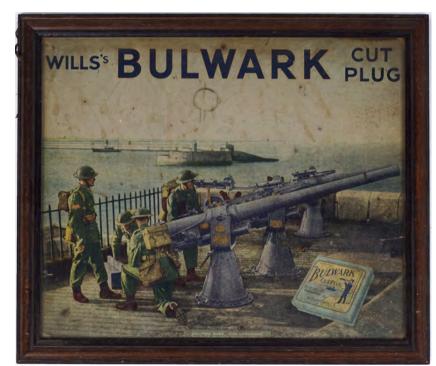

Sweet as Roses', 'Murray's Mixture Mellow Smoking', Murray Sons & Co. Ltd. Belfast, London, Glasgow, Liverpool and Manchester, poster in original frame 70 x 48 cm.

€250 - 350

103 WILLS'S **BULWARK CUT** PLUG ORIGINAL **POSTER** 