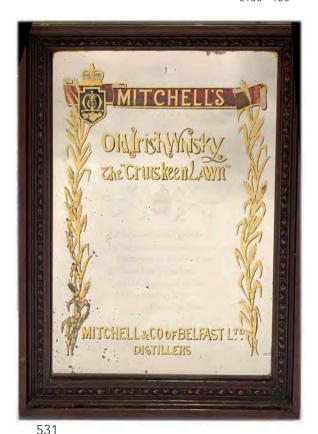

CLOCKS**

2 electrical, 2 battery operated 45 x 36 cm. & 17 x 36 cm.

€100 - 150





#### 526

#### **2 ORIGINAL VINTAGE POSTERS**

Wills's Handy Cut Flake Tobacco', Made At Their Dublin Factory, poster laid on cardboard; Country Life Smoking Mixture, cut-out poster, John Player & Sons

43 x 3; 29 x 26 cm.

€80 - 120



#### 527

#### **GALLAGHER & BURTON THERMOMETER**

86% blended whiskey', 'Baltimore Maryland' 30 cm. diameter

€100 - 150



528 SUPERB NEW PACK WOODBINE VIRGINIA ORIGINAL POSTER

Poster laid on cardboard 77 x 52 cm.

€100 - 150



530 DENNY'S STAR BRAND ORIGINAL BRASS PLAQUE

Finest Irish Bacon', armorial brass plaque on wooden panel 46 x 38 cm.

€300 - 500



529 3 CLOCKS Phoenix Beer, battery operated, Carroll's No.1, electric, Harp Lager, battery operated

€100 - 150



ORIGINAL MITCHELL'S OLD IRISH WHISKY ADVERTISING MIRROR

Original Mitchell's Old Irish Cruiskeen Lawn', in an original carved wooden frame

€3,000 - 5,000



#### 532

#### SMOKE CLARKE'S PERFECT PLUG ORIGINAL POSTER

For Lasting Satisfaction', poster laid on cardboard depicting an elderly man in an Irish landscape, framed (frame impressed W.H. Clarke & Son, Dublin) 49 x 36 cm.

€200 - 300



#### 534

### HIS MONEYS WORTH ORIGINAL VINTAGE POSTER

P.J. Carroll & Co. Ltd., Dundalk, Dublin, Cork, London, Glasgow, poster laid on cardboard, depicting a man smoking a pipe  $50 \times 35$  cm.

€80 - 120



# 3 19TH-CENTURY BENCH MOUNTED BRASS CORK PULLS

3 19th-century bench mounted brass Cork pulls. 42 cm. high

€100 - 150



#### 535

#### 2 BEER PULLS

each chrome plated with turned ebony