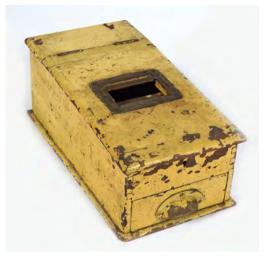

er laid on cardboard  $39 \times 32$  cm.

# DONOVAN

**FRIDAY 11 JUNE 2021** 

**VINTAGE ADVERTISING & PRINTED EPHEMERA** 

**Morning session** 

Lots 501 - 730 14:00 - 18:00 sharp

# FATTENER AND FINISHER



PIGS IN 'C

LOT 283

JONOVAN & SONS LE



501 FOUR 19TH-CENTURY EARTHENWARE WHISKEY BARRELS each with raised armorial decoration 35, 29, 28 & 27 cm. high

€250 - 350



502 **CARR & CO'S BISCUITS ORIGINAL VINTAGE POSTER** Poster laid on cardboard, framed

44 x 34 cm. €200 - 300



503 3 19TH-CENTURY EARTHENWARE WHISKEY BARRELS

3 19th-century earthenware whiskey barrels. 28, 26 and 30 cm. high

€200 - 300



504
CHIVERS OLDE ENGLISH MARMALADE
ORIGINAL POSTER

Cut-out poster laid on cardboard; Player's Medium Navy Cut, poster laid on cardboard  $70 \times 45 \text{ cm}$ .

€80 - 120



ANTIQUE WOODEN CASH REGISTER
Antique wooden cash register.
18 cm. high; 45 cm. wide; 23 cm. deep

€100 - 150 506



#### WM. P. HARTLEY'S MARMALADE ORIGINAL VINTAGE POSTER

Cut-out poster, designed and printed by Sir Joseph Causton & Sons, Limited, London 80 x 44 cm.

€200 - 300



507
ANTIQUE WOODEN CASH REGISTER

Antique wooden cash register. 19 cm. high; 44 cm. wide; 23 cm. deep

€100 - 150



508

#### COME IN FOR A GUINNESS ORIGINAL VINTAGE POSTER

Guinness is Good For You', poster laid on metal 30 x 51 cm.

£80 - 120



#### 509 LARGE WOODEN CASH REGISTER

Large wooden cash register. 24 cm. high; 48 cm. wide; 51 cm. deep

€200 - 300





#### 510 2 ORIGINAL VINTAGE POSTERS

Guinness Memorandum for Retail Bottlers of Extra Stout' poster on metal; Guinness Extra Stout & Porter Instru