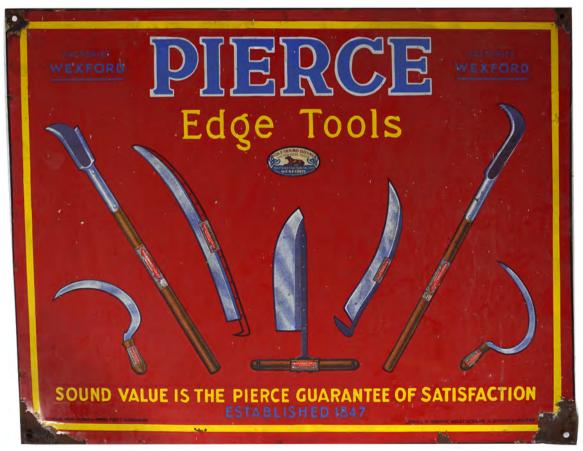

#### PIERCE FACTORIES WEXFORD ORIGINAL VINTAGE SIGN

Edge Tools Sound Value Is The Pierce Guarantee of Satisfaction; enamelled sign, plate made in France by Emaille IE Als ne Strasbourg  $57 \times 73 \ cm$ .