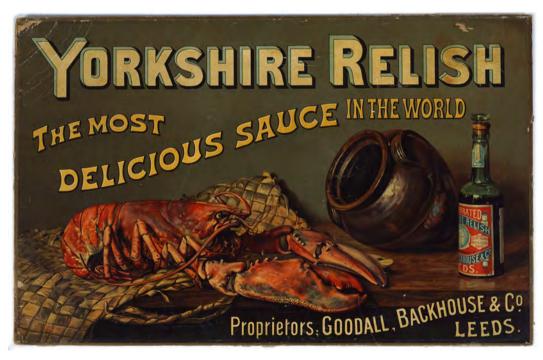

### YORKSHIRE RELISH ORIGINAL VINTAGE POSTER

The Most Delicious Sauce In The World', Proprietors: Goodall, Backhouse & Co. Leeds, (poster laid on card) 39 x 60 cm.

€400 - 600

421 DUNLOP CYCLE TYRES ORIGINAL VINTAGE POSTER