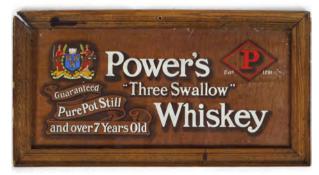

#### 27 POWERS THREE SWALLOW WHISKEY **ORIGINAL POSTER**

Guaranteed Pure Pot Still and over 7 years old', poster, framed 25 x 54 cm.