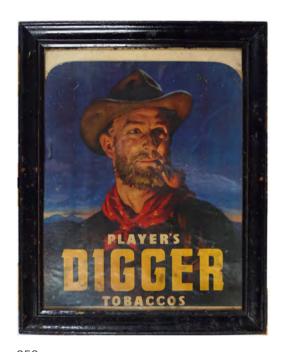

## 253 PLAYERS DIGGERS TOBACCO ORIGINAL POSTER

Players Diggers Tobacco'. Original poster. 36 x 28 cm.

€60 - 80