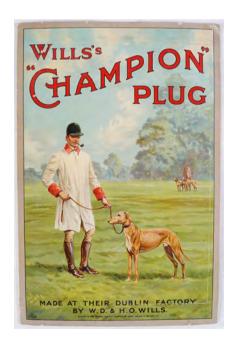

### **ORIGINAL VINTAGE POSTER**

Wills's 'Champion' plug, made at their Dublin factory by W.D. & H. O. Wills (poster laid on card) 37 x 25 cm.

€300 - 500

379