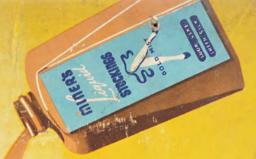

### MINER'S LIQUID STOCKINGS **ORIGINAL POSTER**

Pour Yourself a Pair of Stockings in 2 Real Stocking Shades' poster laid on cardboard 35 x 28 cm.

€150 - 250

WIN £50,000

RVICE

IRISH SWEEPS

75 **IRISH SWEEPS ORIGINAL POSTER** 