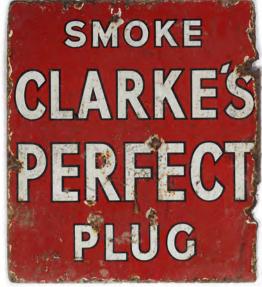

#### 51 SMOKE CLARKE'S PERFECT PLUG

Original enamelled sign 86 x 55 cm.

€200 - 300

52