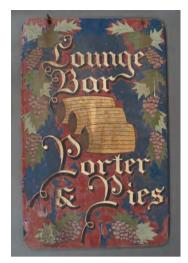

# 7 POWER'S PURE POT STILL WHISKEY ORIGINAL MIRROR

Advertising mirror, framed 48 x 33 cm.

€50 - 80

8