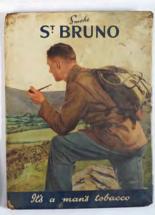

### **BYRNE & SON CALENDAR**

Tea & Wine Importers, Glenmalure, Rialto Bridge, (SCR), Dublin, depicting Mistress of the Hounds 68 x 50 cm.

€300 - 500

21 ST. BRUNO FLAKE ORIGINAL POSTER St. Bruno Flake rough cut 92 x 61 cm.