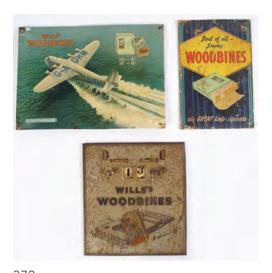

#### 37 WILLS'S WOODBINE CIGARETTES **ORIGINAL POSTER** Poster, framed

50 x 37 cm.

€100 - 150

## WILLS'S WOODBINE CIGARETTES **ORIGINAL SIGN**

Enamelled sign 92 x 61 cm.

€200 - 300

## **ORIGINAL VINTAGE POSTER**

Sullivan's Celebrated Stout, Kilkenny', poster, framed 37 x 51 cm.

WILLS'S WOODBINE CIGARETTES SIGN

Original enamelled sign 92 x 61 cm.

€150 - 250

# WILLS'S WOODBINE CIGARETTES **ORIGINAL POSTER**

Imperial Airways Long Large Empire Flying Boat Caledonia', poster, framed 47 x 35 cm.

€100 - 150