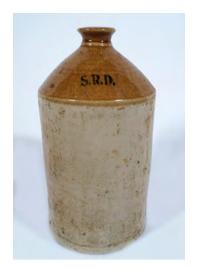

€80 - 120

206 LATE 19TH-CENTURY STONEWARE **WHISKEY JAR** S.R.D. 32 cm. high

€80 - 120

207 LATE 19TH-CENTURY STONEWARE **WHISKEY JAR** 

Inscribed Estd. 1818 Jeffres Bros., Wine and Spirit Merchants, Wexford 41 cm. high