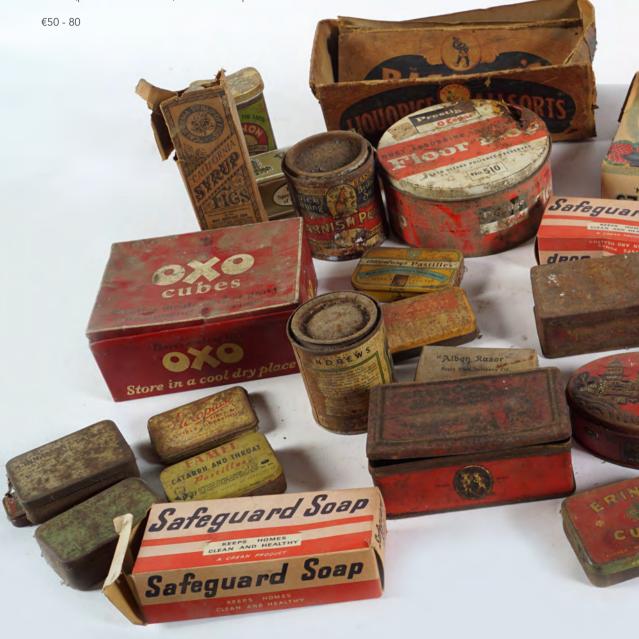

#### LOT OF 27 VINTAGE PUB MEMORABILIA ITEMS

Chivers Table Jellies (poster laid on card); Bassett's Liquorice Allsorts (poster laid on card);, Oxo Cubes (poster laid on metal box); Andrews Liver Salts (poster laid on metal); Mackintoshs Carnival Assortments (poster laid on metal); Blue Badge Cream Toffee (poster laid on metal box); Oatfield Sweets (poster laid on metal box); Safeguard Soap (poster laid on card); Prestige Floor Mop (poster laid on metal), Fynnon Salt (poster laid on metal); Cremona Assorted (poster laid on metal); Millar & Co., Dublin, Pagoda Gold Tea (poster laid on card); California Syrup of Figs (boxed glass bottle); Etna Spill Maker (poster laid on card); Erinox Cubes (poster laid on metal) and 12 small poster laid on metal boxes