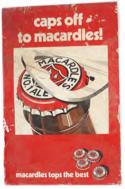

### **2 ORIGINAL VINTAGE POSTERS**

Caps Off to Macardles' (poster laid on card); Macardles Ale (poster laid on card) 39 x 25 cm.

€100 - 150