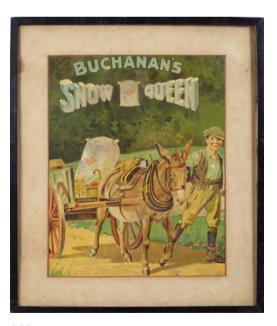

€80 - 120

236
"PLAYER WEIGHTS" ORIGINAL POSTER
circa 1930, in a later frame,
35 x 44 cm.

€80 - 120

237 **PLAYERS CIGARETTES**depicting Loch Tay, Luggela, Co. Wicklow 39 x 52 cm.

€80 - 120

238
BUCHANAN'S SNOW QUEEN
ORIGINAL POSTER

Buchanan's Snow Queen'. Original poster. 36 x 30 cm.

239 **BUCHANAN'S A MORNING NIP ORIGINAL POSTER** 

Buchanan's A Morning Nip'. Original poster. 45 x 36 cm.

€80 - 120

JACOBS CRACKERS ORIGINAL POSTER depicting woman with telephone 50 x 38 cm.