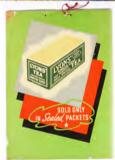

#### **4 ORIGINAL VINTAGE POSTERS**

Ovaltine Tonic Food Beverage' poster laid on cardboard; 'Lyons Tea Sold Only In Sealed Packets', poster laid on card); 'Kennedys Finest Quality Bread', poster laid on card; 'Ask for Provincial Brand Dainty & Delicious', poster laid on cardboard 36 x 30 cm.; 37 x 27 cm.; 37 x 29 cm.; 49 x 35 cm.