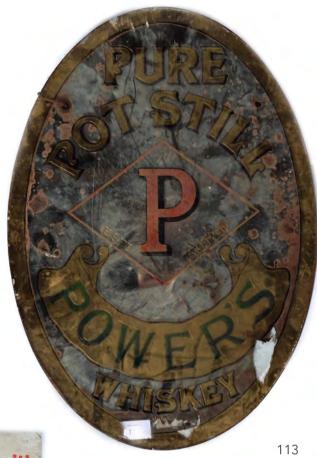

# 7 POWER'S PURE POT STILL WHISKEY ORIGINAL MIRROR

Advertising mirror, framed 48 x 33 cm.

€50 - 80

8