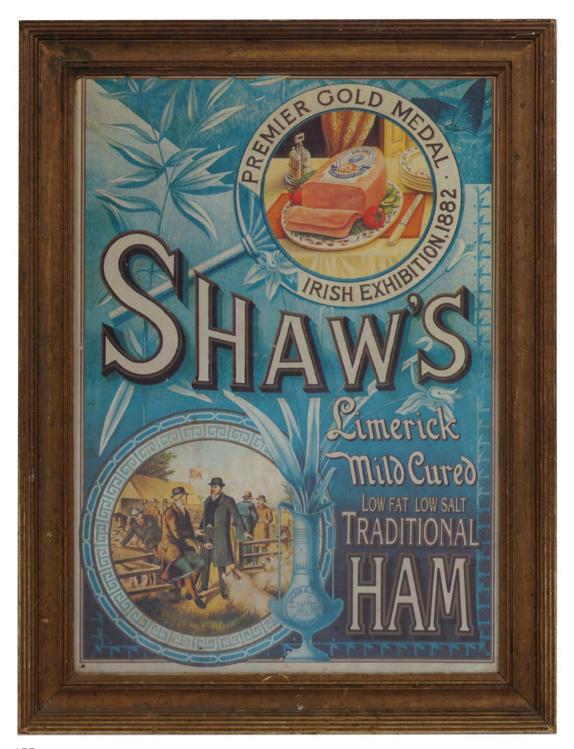

### SHAW'S HAM ORIGINAL VINTAGE POSTER

Shaw's Limerick Mild Cured Low Fat Low Salt Traditional Ham', Premier God Medal Irish Exhibition 1882  $70 \times 49 \text{ cm}$ .

€500 - 800