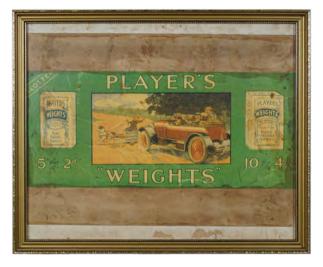

## AGENTS FOR INGERSOLL WATCHES & CLOCKS SIGN

Original double sided enamelled advertising sign  $30 \times 70 \ cm$ .

**PLAYER'S PLEASE ORIGINAL SIGN**Double sided enamelled sign
42 x 40 cm.

€150 - 250

#### 11 PLAYER'S PLEASE ORIGINAL VINTAGE SIGN

Large enamelled sign, depicting a sailor from HMS Invincible 145 x 97 cm.

€800 - 1,200