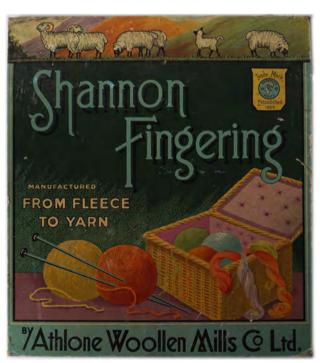

### W. & R. JACOB & CO'S BISCUITS

Factory 5, 6 & 7 Peters Road, Dublin, 19th-century lithograph  $38\times50~cm.$ 

€800 - 1,200

387 SHANNON FINGERING

Manufactured From Fleece To Yarn, By Athlone Woollen Mills, Co. Ltd. (poster laid on card) 27 x 24 cm.

€150 - 250