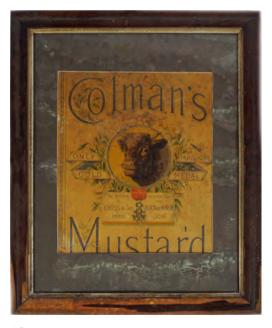

#### 62 **COLMAN'S MUSTARD ORIGINAL POSTER**

Only Gold' Paris 1878 Medal. The personal decoration of The Cross of the Legion of Honour Paris 1878, poster, framed 50 x 32 cm.

€500 - 800

63 JOHN JAMESON WHISKEY DOUBLE SIDED POSTER