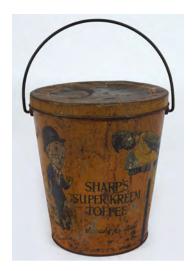

#### 12 JOHN POWER & SON LTD. ORIGINAL MIRROR

Pure Pot Still Whiskey, Dublin; advertising mirror, framed 66 x 56 cm.

€500 - 800

13 SHARP'S SUPER-KREEM TOFFEE TIN BUCKET

and lid with wire swing handle 27 x 24 cm. diameter