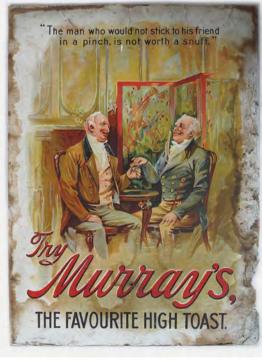

#### **2 ORIGINAL VINTAGE POSTERS**

Try Murray's .. The Favourite High Toast' 'The man who would not stick to his friend in a pinch, in not worth a snuff', poster laid on cardboard; Warren & Co's Prize Dairy Brand, Pure Fland Annatto' Irish Annatto works, Dublin. poster laid on cardboard approx. 50 x 38 cm.