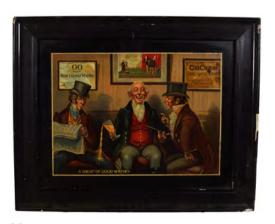

#### 301 J & J MCCONNELL LTD. ORIGINAL POSTER

Drop of Good Whisky', Cromac Distillery, Belfast  $34 \times 47$  cm.

€150 - 250

302