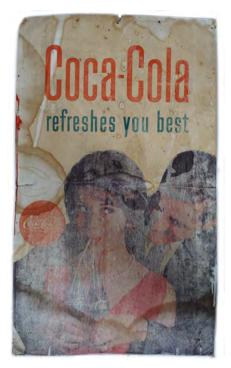

516 **COCA-COLA REFRESHES YOU BEST ORIGINAL POSTER** 

Poster laid on cardboard 69 x 40 cm.

€50 - 80

517 2 BEER PULLS

Chrome plated, mounted on a mahogany base 36 cm. high

€100 - 150