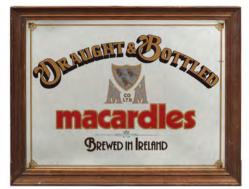

#### 12 JOHN POWER & SON LTD. ORIGINAL MIRROR

Pure Pot Still Whiskey, Dublin; advertising mirror, framed 66 x 56 cm.

€500 - 800

13 SHARP'S SUPER-KREEM TOFFEE TIN BUCKET

and lid with wire swing handle 27 x 24 cm. diameter