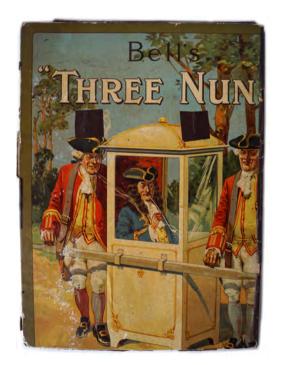

### 401 **ORIGINAL VINTAGE POSTER**

Player's "Digger" Display (poster laid on card); J&F Bell Three Nuns Tobacco, Glasgow display stand (poster laid on card) 23 x 26 cm.

€100 - 150