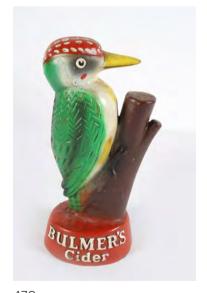

2 x 40 x 40 cm.; 36 x 49 cm.; 40 x 40 cm.;

477 **BULMER'S CIDER ILLUMINATED FIGURE** 

Depicting a woodpecker 19 cm. high; 13 cm. wide; 9 cm. deep

€50 - 80

#### 479 **BULMER'S CIDER** WOODPECKER

Made in Ireland 20 cm. high; 9 cm. wide; 8 cm. deep

€50 - 80