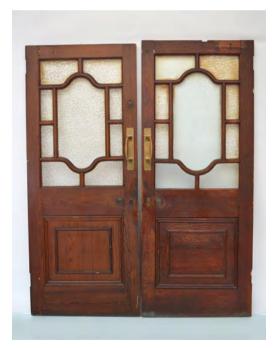

€150 - 200



719
CARLTON WARE TOUCAN FIGURE
GUINNESS ADVERTISEMENT

Carlton ware Toucan figure Guinness advertisement .  $28 \times 18 \text{ cm}$ .

€400 - 600



720 19TH-CENUTURY IRISH MARQUETRY INLAID TAVERN CLOCK ASKEN DUBLIN

19th-cenutury Irish marquetry inlaid Tavern clock Asken Dublin . 166 x 55 x 26 cm.

€2,000 - 3,000



### 721 VICTORIAN CAST IRON CIRCULAR PUB TABLE WITH MAHOGANY TOP

Victorian cast iron circular pub table with mahogany top. 71 x67 cm.

€400 - 600



722
VICTORIAN CAST IRON CIRCULAR
PUB TABLE WITH MAHOGANY TOP
Victorian cast iron circular pub table with
mahogany top.

69 x 54 cm.

€400 - 600



723 PAIR VICTORIAN SALOON DOORS

Pair Victorian saloon doors with etched glass panels, with brass and ebony pull handles.  $209 \times 145 \text{ cm}$ .

€600 - 800



724 19TH-CENTURY SCUMBEL PITCH PINE SALOON DOORS

19th-century scumbel pitch pine saloon doors with brass pull handles.  $200 \times 163 \ cm$ .





### 725 19TH-CENTURY SCUMBEL PINE SALOON DOORS

19th-century scumbel pine saloon doors with glass panels. 202 x 105 cm.

€300 - 500



726
VICTORIAN CAST IRON PUB TABLE
Victorian cast iron pub table.
71 x 60 cm.

€400 - 600



727 **VICTORIAN CAST IRON PUB TABLE** Victorian cast iron pub table. 74 x 58 cm.

€400 - 600



728 **FISHGUARD - ROSSLARE FRAMED POSTER**Fishguard - Rosslare framed poster.
98 x 121 cm.

€300 - 400



729 19TH-CENTURY BRASS SHIP'S COMPASS

19th-century brass ship's compass on a mahogany column.  $120 \times 40 \times 40 \text{ cm}$ .

€800 - 1,200



730
19TH-CENTURY BRASS SHIP'S
VENTILATOR
19th-century brass ship's