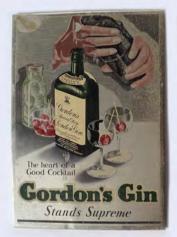

## 3 2 ORIGINAL VINTAGE POSTERS

Egans Ten Years Old Whiskey, Age & Quality; Gordon's Gin Stands Supreme; Each a poster on metal  $30 \times 22$  cm.

€100 - 150