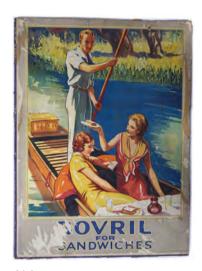

### 413 7 ORIGINAL VINTAGE POSTERS

Lyons Maid wall display; Dairy Bar; Dairy Bricks; KUP; Pineapple Mivvi; Bitter Lemon Maid; Family Bricks (all posters laid on metal) 59 x 24 cm.

414 BOVRIL FOR SANDWICHES ORIGINAL VINTAGE POSTER

Poster laid on card 50 x 37 cm.

€200 - 300