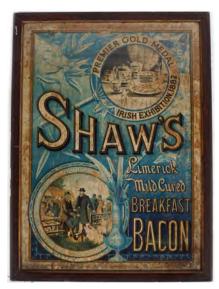

#### 35 SHAW'S LIMERICK BACON & HAMS **ORIGINAL POSTER**

A Breakfast Luxury, Delicious. Delicate. Digestible.' Poster framed. 74 x 50 cm.

€400 - 600

36 FRAMED NEWSPAPER Jan 16th 1926, 'The Free Press, Wexford' 49 x 34 cm.