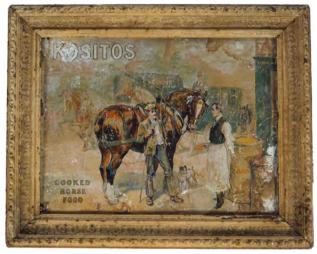

#### 17 KOSITOS COOKED HORSE FOOD **ORIGINAL POSTER**

Poster, framed 37 x 49 cm.

€50 - 80