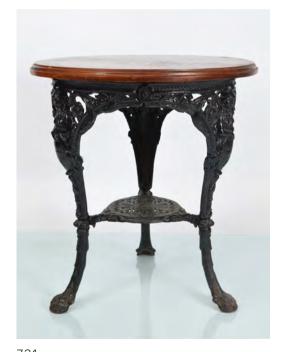

715
PAIR OF 19TH-CENTURY PORCELAIN
WHISKEY AND BRANDY BARRELS

Pair of 19th-century porcelain whiskey and brandy barrels. 35 x 27 cm.

€400 - 600



### 19TH-CENTURY PORCELAIN BRANDY BARREL WITH PAINTED PANEL DEPICTING A STAG IN LANDSCAPE

19th-century porcelain brandy barrel with painted panel depicting a stag in landscape.  $34 \times 31 \text{ cm}$ .

€250 - 300



718 19TH-CENTURY PORCELAIN BRANDY BARREL

19th-century porcelain brandy barrel. 34 x 27 cm.

€150 - 200



719
CARLTON WARE TOUCAN FIGURE
GUINNESS ADVERTISEMENT

Carlton ware Toucan figure Guinness advertisement .  $28 \times 18 \text{ cm}$ .

€400 - 600



720 19TH-CENUTURY IRISH MARQUETRY INLAID TAVERN CLOCK ASKEN DUBLIN

19th-cenutury Irish marquetry inlaid Tavern clock Asken Dublin . 166 x 55 x 26 cm.

€2,000 - 3,000



### 721 VICTORIAN CAST IRON CIRCULAR PUB TABLE WITH MAHOGANY TOP

Victorian cast iron circular pub table with mahogany top. 71 x67 cm.

€400 - 600



722
VICTORIAN CAST IRON CIRCULAR
PUB TABLE WITH MAHOGANY TOP
Victorian cast iron circular pub table with
mahogany top.

69 x 54 cm.

€400 - 600



723 PAIR VICTORIAN SALOON DOORS

Pair Victorian saloon doors with etched glass panels, with brass and ebony pull handles.  $209 \times 145 \text{ cm}$ .

€600 - 800



724 19TH-CENTURY SCUMBEL PITCH PINE SALOON DOORS

19th-century scumbel pitch pine saloon doors with brass pull handles.  $200 \times 163 \ cm$ .





### 725 19TH-CENTURY SCUMBEL PINE SALOON DOORS

19th-century scumbel pine saloon doors with glass panels. 202 x 105 cm.

€300 - 500



726
VICTORIAN CAST IRON PUB TABLE
Victorian cast