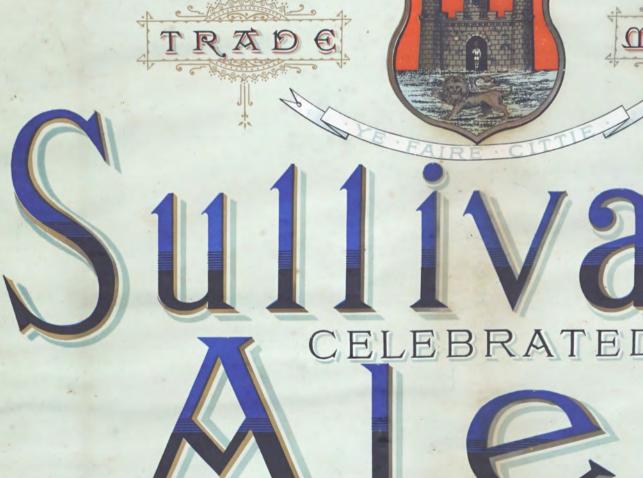

#### 60 **ORIGINAL VINTAGE POSTER**

Sullivan's Celebrated Ales Kilkenny', printed by H&M Woods Ltd., Dublin, framed 39 x 49 cm.

€800 - 1.200