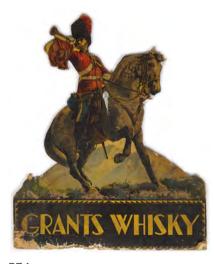

## 3 2 ORIGINAL VINTAGE POSTERS

Egans Ten Years Old Whiskey, Age & Quality; Gordon's Gin Stands Supreme; Each a poster on metal  $30 \times 22$  cm.

€100 - 150