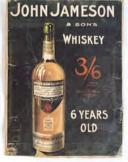

### 2 ORIGINAL VINTAGE POSTERS

John Jameson's Whiskey (Dublin), (poster laid on card); John Jameson & Sons Whiskey 3/6 per bottle, 6 years old (poster laid on card) 34 x 24 cm.

€250 - 350