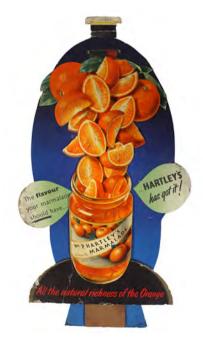

# 10 DELICIOUS MAZAWATTEE TEA CALENDAR 1898

Original calendar, framed 72 x 50 cm.

€50 - 80