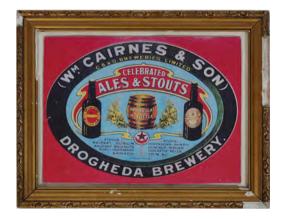

# **WM. CAIRNES & SON ALES & STOUTS**

Drogheda Brewery, on draught and in bottle, poster laid on card framed 28 x 37 cm.

€50 - 80

ORIGINAL VINTAGE POSTER

I Prefer a Bass' depicting a gentleman with bow tie, 'Guy & Co. Cork' label verso, Artist Berribal, poster laid on card, framed 46 x 62 cm.