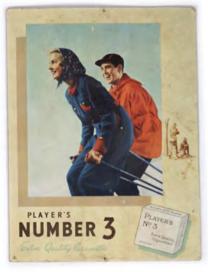

#### 44 **4 ORIGINAL VINTAGE POSTERS**

Player's Please' 1938 poster depicting a sailing boat, 'An Easy Winner by Montague Dawson; Player's Weights Cigarettes, Pure Virginia', poster on metal; Player's Number 3 'Extra Quality Cigarettes; Only Player's Please So Much ' poster laid on cardboard 25 x 38; 24 x 19 cm.; 25 x 19; 28 x 35 cm.