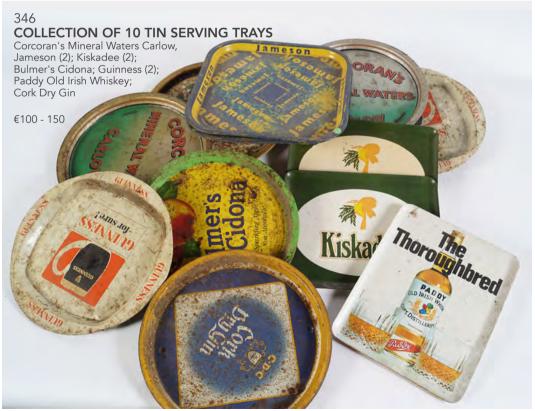

### **ORIGINAL VINTAGE POSTER**

Odlum (Sallins) Ltd., Maryborough, Portarlington, St. Mullins & Naas (poster laid on card) 35 x 25 cm.

€200 - 300

385
4 ORIGINAL VINTAGE POSTERS

Smithwicks Draught (Dun Muire) river Lee, Cork City (Poster); Smithwicks Draught, Inisbofin Co. Galway (poster); Smithwicks makes it great (poster laid on metal); Smithwicks Draught, Poulgorm, Glengarriff,
Co. Cork
36 x 49 cm.