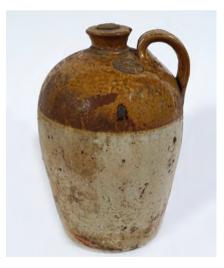

#### 214 LATE 19TH-CENTURY JOHN LOCKE'S **WHISKEY JAR**

encased in a woven wicker basket. 45 cm. high

€80 - 120

216 LATE 19TH-CENTURY STONEWARE **WHISKEY JAR** 

Power's whiskey 52 cm. high

217 LATE 19TH-CENTURY STONEWARE **WHISKEY JAR** 