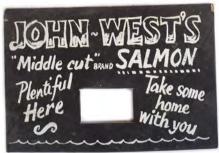

### 2 ORIGINAL VINTAGE POSTERS

John West's Middle Cut' First Prize Awarded To John West For Salmon (poster laid on card); 'John West's Middle cut Salmon Plentiful Here. Take Some Home With You' (poster laid on card) 30 x 307 cm.