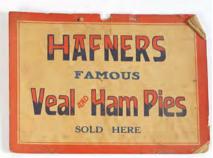

### **4 ORIGINAL VINTAGE POSTERS**

Player's Drumhead Cigarettes (poster laid on card); Glycerd of Malt (poster laid on card); Hafners Famous Veal & Ham Pies (poster laid on card); Borax Extract of Soup (poster laid on card) 25 x 38 cm.