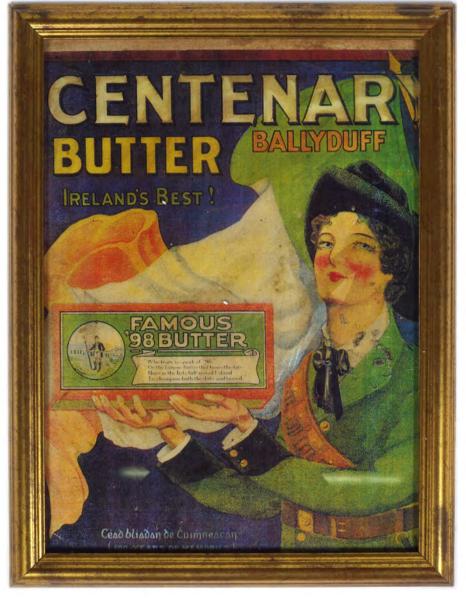

#### 465 CENTENARY BUTTER BALLYDUFF ORIGINAL VINTAGE POSTER

Ireland's Best!' (100 Year of memories) Framed poster enclosed in a gilt frame 43 x 30 cm.

€2,000 - 3,000