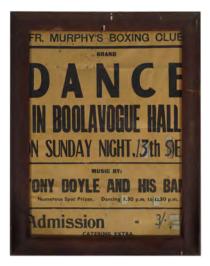

#### FR. MURPHY'S BOXING CLUB **ORIGINAL POSTER**

Dane in Boolavogue Hall, poster framed 50 x 37 cm.

€100 - 150

168