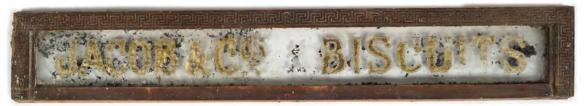

## JACOB & CO'S BISCUIT ORIGINAL **POSTER**

Reproduction of the photograph which won the first prize of 100 pounds offered by the London magazine to photographers throughout the world' monochrome poster, framed 49 x 35 cm.