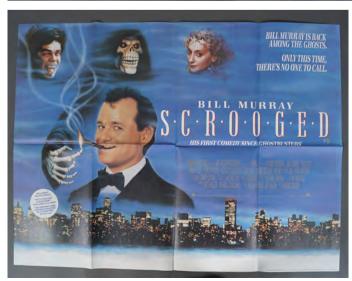

res 1848.

As person having and to should communicate with the dersigned.



## 789 **BOYS IN THE HOOD**

Cuba Gooding Jr., Laurence Fishburne, Hudhail Al-Amir, 1991, Single sided, corner missing, but does not effect art work 76.2 x 101.6 cm.

€200 - 300



## 790 THE COMMITMENTS

Original movie poster. Dir. Alan Parker, 29.2 x 40.64

€150 - 250



## 791 THE COMMITMENTS

Original movie poster. Dir. Alan Parker, 76.2 x 101.6 cm.

€150 - 250



### 792 **ROCKY V**

Director: John G. Avildsen Writer: Sylvester Stallone Stars: Sylvester Stallone, Talia Shire, Burt Young, double sided quad poster 76.2 x 101.6 cm.

€140 - 180



## 793 **SLEEPING WITH THE ENEMY**

Julia Roberts, original quad poster, single sided, together with a  $20 \times 13.5$  poster  $76.2 \times 101.6$  cm.

€250 - 350



## 794 SCROOGED

Billy Murray 76.2 x 101.6 cm.



### FX2

Dir. Richard Franklin, starring Bryan Brown, Brian Dennehy, Rachel Ticotin 76.2 x 101.6 cm.

€150 - 180



## 796 **STEEL MAGNOLIAS**

Shirley MacLaine, Olympia Dukakis, Sally Field, 1989 quad poster, single sided, together with a synopsis pamphlet 76.2 x 101.6 cm.

€200 - 300



## 797 TANGO & CASH

Sylvester Stallone, Kurt Russell. Quad poster 1989. Single sided quad poster 76.2 x 101.6 cm.

€200 - 300



798 **DA** 

Da Movie Poster, starring Martin Sheen, Barnard Hughes and William Hickey, 1988. 76.2 x 101.6 cm.

€150 - 250



## 799 **CRY FREEDOM**

Kevin Kline, Penelope Wilton, Denzel Washington, small puncture hole 76.2 x 101.6 cm.

€100 - 150



### 800 SKIN DEEP

Stars John Ritter, quad poster 1989, single sided 76.2 x 1