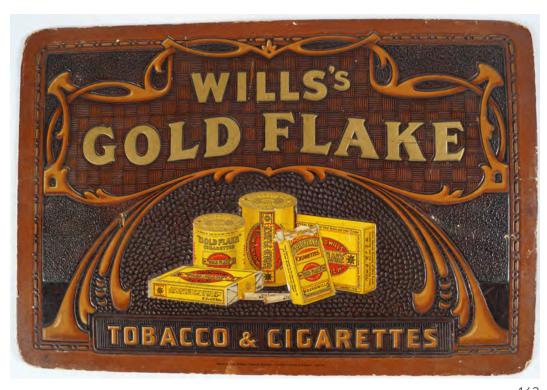

## GOLD FLAKE ORIGINAL SIGN

Double sided perspex sign 45 x 45 cm.

€140 - 180

20

### WILLS'S CIGARETTES SOLD HERE SIGN

Original enamelled sign 92 x 46 cm.

€200 - 300

32 TWILFIT CORSETRY 1937 CALENDAR Obtainable from Mrs R. Gough, Drapery Millinery 139 Tully St. Carlow 44 x 29 cm.

€100 - 150

## WILLS'S WOODBINE CIGARETTES **ORIGINAL SIGN**

Enamelled sign 92 x 61 cm.

€200 - 300

#### WILLS'S STAR CIGARETTES

W.D. & H.O. Wills, Bristol & London. Enamelled sign. 87 x 42 cm.

€150 - 250

30 x 39 cm. €80 - 120

**GOLD FLAKE CIGARETTES ORIGINAL POSTER** 

Gallaher Ltd., In Packets 10 for 3d, poster framed 60 x 44 cm.

€140 - 180

149 **OFFICIAL RIAC APPOINTED HOTEL SIGN** Original enamelled sign

#### 163 WILLS'S GOLD FLAKE CIGARETTES ORIGINAL **POSTER**

Tobacco & Cigarettes' gilded and embossed cardboard 26 x 39 cm.

€250 - 350

179
WILLS'S GOLD FLAKE CIGARETTES
ORIGINAL SIGN

Enamelled sign 45 x 61 cm.

€250 - 350

GOULDINGS MANURES CLOCK

Gouldings Manures Are The Best Cork, Dublin, Are The Best For All Crops' printed on a Baird drop dial clock 78 cm. high; 46 cm. wide

€400 - 600

181 WILLS'S CAPSTAN NAVY CUT CIGARETTES SIGN

Original enamelled sign. 153 x 92 cm.

WILLS'S GOLD FLAKE TOBACCO ORIGINAL POSTER

Tobacco and Cigarettes', poster framed 40 x 50 cm.

€200 - 300 €150 - 250