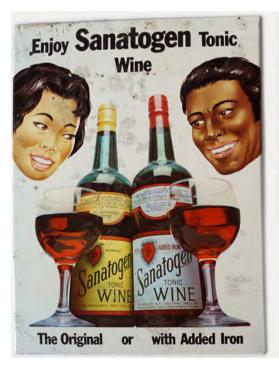

#### **2 ORIGINAL VINTAGE POSTERS**

Enjoy Sanatogen Tonic Wine, The Original or With Added Iron', each a poster on metal 29 x 22 cm.