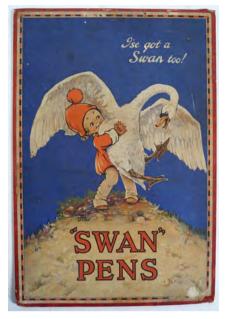

#### SWAN' PENS ORIGINAL VINTAGE **POSTER**

I've Got A Swan Too', poster laid on cardboard (Mabel Tucie Atwell) note: probably the artist 39 x 27 cm.

€140 - 180