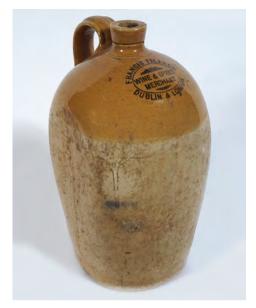

#### 213 LATE 19TH-CENTURY STONEWARE **WHISKEY JAR**

John Daly and Co. Ltd., Wholesale Wine and Spirt merchants & Bonded Warehouse Proprietors, Kyrl's Quay, Cork., Affixed with John Power & Son, 10 years old Dublin whiskey label, bottled by John Daly & Co., Ltd, no. 7164