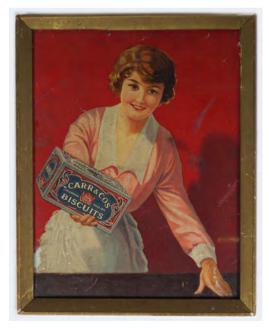

SPIRIT BARREL** of oval shape, metal bound with tap 68 cm. high; 62 cm. wide; 34 cm. deep

€100 - 150



# NEEDLER'S HOMELAND ASSORTMENT TIN BOX

of D-shape with hinged lid 13 cm. high; 28 cm. wide; 18 cm. deep

€80 - 120



#### 498 SMITHWICK'S MAKES IT GREAT ORIGINAL POSTER

Circular poster on plastic 60 cm. diameter

€50 - 80



#### 500

### SMOKE BENDIGO ORIGINAL VINTAGE POSTER

W. & M. Taylor Limited, Dublin, poster laid on cardboard  $39 \times 32$  cm.

# DONOVAN

**FRIDAY 11 JUNE 2021** 

**VINTAGE ADVERTISING & PRINTED EPHEMERA** 

**Morning session** 

Lots 501 - 730 14:00 - 18:00 sharp

# FATTENER AND FINISHER



PIGS IN 'C

LOT 283

JONOVAN & SONS LE



501 FOUR 19TH-CENTURY EARTHENWARE WHISKEY BARRELS each with raised armorial decoration 35, 29, 28 & 27 cm. high

€250 - 350



502 **CARR & CO'S BISCUITS ORIGINAL VINTAGE POSTER** Poster laid on cardboard, framed

44 x 34 cm. €200 - 300



503 3 19TH-CENTURY EARTHENWARE WHISKEY BARRELS

3 19th-century earthenware whiskey barrels. 28, 26 and 30 cm. high

€200 - 300



504
CHIVERS OLDE ENGLISH MARMALADE
ORIGINAL POSTER

Cut-out poster laid on cardboard; Player's Medium Navy Cut, poster laid on cardboard  $70 \times 45 \text{ cm}$ .

€80 - 120



ANTIQUE WOODEN CASH REGISTER
Antique wooden cash register.
18 cm. high; 45 cm. wide; 23 cm. deep

€100 - 150 506



#### WM. P. HARTLEY'S MARMALADE ORIGINAL VINTAGE POSTER

Cut-out poster, designed and printed by Sir Joseph Causton & Sons, Limited, London 80 x 44 cm.

€200 - 300



507
ANTIQUE WOODEN CASH REGISTER

Antique wooden cash register. 19 cm. high; 44 cm. wide; 23