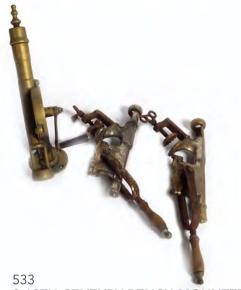

rish Bacon', armorial brass plaque on wooden panel 46 x 38 cm.

€300 - 500



529 3 CLOCKS Phoenix Beer, battery operated, Carroll's No.1, electric, Harp Lager, battery operated

€100 - 150



ORIGINAL MITCHELL'S OLD IRISH WHISKY ADVERTISING MIRROR

Original Mitchell's Old Irish Cruiskeen Lawn', in an original carved wooden frame

€3,000 - 5,000



#### 532

#### SMOKE CLARKE'S PERFECT PLUG ORIGINAL POSTER

For Lasting Satisfaction', poster laid on cardboard depicting an elderly man in an Irish landscape, framed (frame impressed W.H. Clarke & Son, Dublin) 49 x 36 cm.

€200 - 300



#### 534

### HIS MONEYS WORTH ORIGINAL VINTAGE POSTER

P.J. Carroll & Co. Ltd., Dundalk, Dublin, Cork, London, Glasgow, poster laid on cardboard, depicting a man smoking a pipe  $50 \times 35$  cm.

€80 - 120



# 3 19TH-CENTURY BENCH MOUNTED BRASS CORK PULLS

3 19th-century bench mounted brass Cork pulls. 42 cm. high

€100 - 150



#### 535

#### 2 BEER PULLS

each chrome plated with turned ebony handle 39 cm. high

€100 - 150



536 **BOVRIL ORIGINAL VINTAGE POSTER** The 17 Types of Standard Cattle', poster framed 35 x 58 cm.

€50 - 80



#### 537 19TH-CENTURY BRASS BOUND OAK BARREL 19th-century brass bound oak barrel.

46 cm. high; 32 cm. diameter



538 **SUNLIGHT SOAP ORIGINAL POSTER** Soap Makers, By Appointment To H.M. The King. Poster laid on cardboard. 60 x 92 cm.

€200 - 300







## 540 2 ORIGINAL VINTAGE ADVERTISEMENTS

Wills's Woodbines, You Can't beat 'em' poster laid on cardboard depicting the Customs House, Dublin; Wills's Woodbine pub mirror  $38 \times 50$  cm.;  $20 \times 15