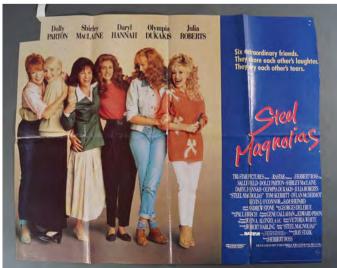

ck Bergin, lain Glen, Richard E. Grant. Single sided 76.2 x 101.6 cm.

€150 - 250



### 831 DICK TRACY

1990 Quad poster. Starring Warren Beatty, Madonna. Double sided 76.2 x 101.6 cm.

€100 - 150



### 832 COCKTAIL

1988 Quad poster. Starring Tom Cruise, Elisabeth Shue. Single sided 76.2 x 101.6 cm.

€80 - 120



### 833

### **UNCLE BUCK**

1989 Quad poster, Starring John Candy, Amy Madigan, Jean Louisa Kelly, dir. John Hughes. Single sided 76.2 x 101.6 cm.



### 834 **JOHNNY HANDSOME**

1989 Quad poster, Starring Mickey Rourke, Ellen Barkin, Elizabeth McGovern, Morgan Freeman, dir. Walter Hill. Single sided 76.2 x 101.6 cm.

€100 - 150



### 835

### JOE VERSUS THE VOLCANO

1990 comedy starring Tom Hanks and Meg Ryan. (single sided). Artist John Alvin

76.2 x 101.6 cm.

€140 - 180



### 836 STEEL MAGNOLIAS

Shirley MacLaine, Olympia Dukakis, Sally Field, 1989 quad poster, single sided. Has been cut on both sides and is missing top left hand corner 76.2 x 101.6 cm.



## 837 MY LEFT FOOT

Original Irish Quad poster 1989. Starring Daniel Day Lewis, Ray McAnally, Brenda Fricker. Single sided. Some wear and a few small tears 76.2 x 101.6 cm.

€150 - 250



### 838

### MY LEFT FOOT

Original Irish Quad poster 1989. Starring Daniel Day Lewis, Ray McAnally, Brenda Fricker. Single sided. Some wear and a few small tears 76.2 x 101.6 cm.

€150 - 250



### 839

#### KING RALPH

1991 Quad poster, dir. David S. Ward, starring John Goodman, Peter O'Toole, double sided 76.2 x 101.6 cm.



## 840 **WILD AT HEART**

1990 Quad poster, Dir. David Lynch, Elvis fan Nicolas Cage, Laura