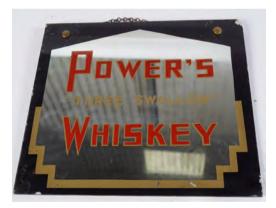

#### 27 POWERS THREE SWALLOW WHISKEY **ORIGINAL POSTER**

Guaranteed Pure Pot Still and over 7 years old', poster, framed 25 x 54 cm.