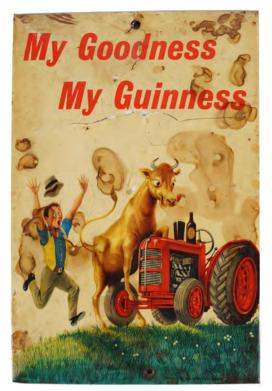

€400 - 600

MY GOODNESS MY GUINNESS **ORIGINAL SIGN** 

Advertisement print on metal, printed at the sign of the 3 candles Fleet St., Dublin 30 x 20 cm.

€50 - 80

134 **BLUE BOY BRAND PARE'S DROPS ORIGINAL POSTER** 