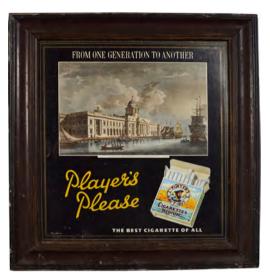

## AGENTS FOR INGERSOLL WATCHES & CLOCKS SIGN

Original double sided enamelled advertising sign  $30 \times 70 \ cm$ .

**PLAYER'S PLEASE ORIGINAL SIGN**Double sided enamelled sign
42 x 40 cm.

€150 - 250

#### 11 PLAYER'S PLEASE ORIGINAL VINTAGE SIGN

Large enamelled sign, depicting a sailor from HMS Invincible 145 x 97 cm.

€800 - 1,200