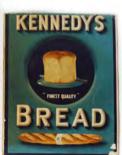

#### **4 ORIGINAL VINTAGE POSTERS**

Ovaltine Tonic Food Beverage' poster laid on cardboard; 'Lyons Tea Sold Only In Sealed Packets', poster laid on card); 'Kennedys Finest Quality Bread', poster laid on card; 'Ask for Provincial Brand Dainty & Delicious', poster laid on cardboard 36 x 30 cm.; 37 x 27 cm.; 37 x 29 cm.; 49 x 35 cm.