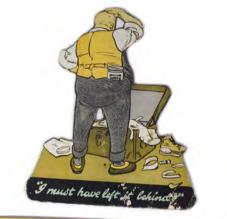

#### **2 ORIGINAL VINTAGE POSTERS**

Andrews Liver Salts, cut-out poster laid on cardboard, 'I must have left it behind'; 'Andrews's For Inner Cleanliness', poster laid on cardboard 40 x 34 cm.; 15 x 28 cm.