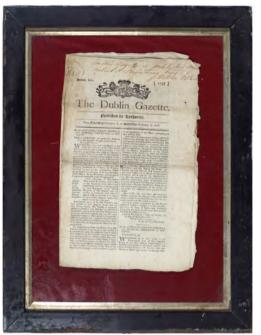

#### OH LA LA GODWIN CHAMPAGNE PERRY ORIGINAL POSTER

Oh La La Godwin Champagne Perry.' Original poster.  $34 \times 21$  cm.

€50 - 80

255 THE DUBLIN GAZETTE 6-8 October, 1808, framed 30 x 20 cm.

€40 - 60

257 PLAYER'S PLEASE MIRROR Player's Please'. Advertising mirror. 38 x 48 cm.