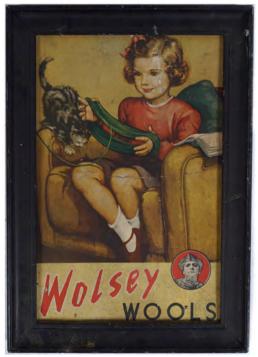

€100 - 150

47 **WOLSEY WOOLS ORIGINAL** VINTAGE POSTER

Poster, framed 51 x 33 cm.

€80 - 120

48 MAKE IT A MERRY CHRISTMAS WITH TAYTO POSTER

Original poster laid on cardboard 78 x 52 cm.

€80 - 120