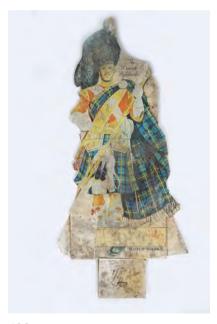

#### 11 PLAYER'S PLEASE ORIGINAL VINTAGE SIGN

Large enamelled sign, depicting a sailor from HMS Invincible 145 x 97 cm.

€800 - 1,200