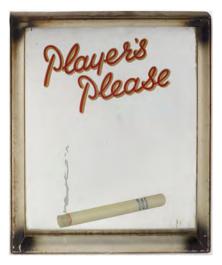

#### 11 PLAYER'S PLEASE ORIGINAL VINTAGE SIGN

Large enamelled sign, depicting a sailor from HMS Invincible 145 x 97 cm.

€800 - 1,200

#### 18 PLAYER'S PLEASE ORIGINAL VINTAGE POSTER

Famous for Quality', enamelled advertising sign 76 x 61 cm.

€300 - 500

#### GET YOUR PLAYER'S PLEASE HERE **ORIGINAL SIGN**

Double sided enamelled sign 40 x 41 cm.

€150 - 250

€80 - 120

PLAYER'S PLEASE ORIGINAL **ADVERTISING MIRROR** Framed

27 x 23 cm.

€100 - 150