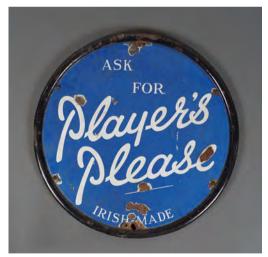

## AGENTS FOR INGERSOLL WATCHES & CLOCKS SIGN

Original double sided enamelled advertising sign  $30 \times 70 \ cm$ .

**PLAYER'S PLEASE ORIGINAL SIGN**Double sided enamelled sign
42 x 40 cm.

€150 - 250

#### 11 PLAYER'S PLEASE ORIGINAL VINTAGE SIGN

Large enamelled sign, depicting a sailor from HMS Invincible 145 x 97 cm.

€800 - 1,200