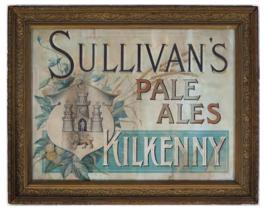

#### 60 **ORIGINAL VINTAGE POSTER**

Sullivan's Celebrated Ales Kilkenny', printed by H&M Woods Ltd., Dublin, framed 39 x 49 cm.

€800 - 1.200