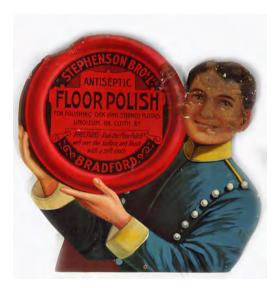

### **ORIGINAL VINTAGE POSTER**

Stephenson Bros. Ltd., Antiseptic Floor Polish, Bradform (cut-out) (poster laid on card) 45 x 46 cm.

€150 - 250