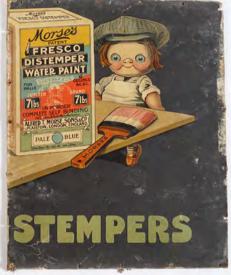

### **3 ORIGINAL VINTAGE POSTERS**

Morse's Stempers (poster laid on card; Morse's Distemper (poster laid on card) Morse's Distemper "Now They'll have to use it" (poster laid on card) 36 x 29 cm.

€300 - 500