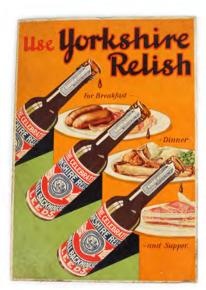

#### 25 YORKSHIRE RELISH ORIGINAL **VINTAGE POSTER**

The Celebrated Yorkshire Relish, The Most Delicious Sauce in The World' poster. Sale proprietors Goodall, Backhouse & Co., Leeds, England. 50 x 37 cm.

€200 - 300

### YORKSHIRE RELISH ORIGINAL VINTAGE POSTER

The Most Delicious Sauce In The World', Proprietors: Goodall, Backhouse & Co. Leeds, (poster laid on card) 39 x 60 cm.

€400 - 600

421 DUNLOP CYCLE TYRES ORIGINAL VINTAGE POSTER