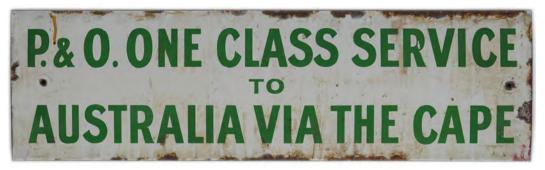

#### **P&O FINE CLASS SERVICE ORIGINAL SIGN**

To Australia via the Cape', enamelled sign 26 x 70 cm.

€80 - 120

100