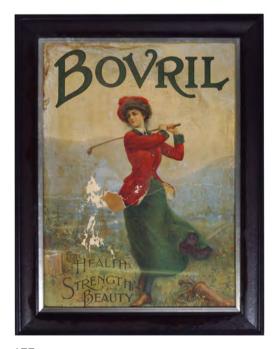

#### 177 **BOVRIL - HEALTH STRENGHT & BEAUTY POSTER**

Original poster, framed, depicting a lady playing golf 58 x 42 cm.

€140 - 180