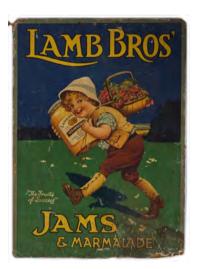

### LAMB BROS' JAMS & MARMALADE ORIGINAL POSTER

Poster laid on cardboard 47 x 34 cm.

€200 - 300

497 **LARGE SPIRIT BARREL** of oval shape, metal bound with tap 68 cm. high; 62 cm. wide; 34 cm. deep

€100 - 150