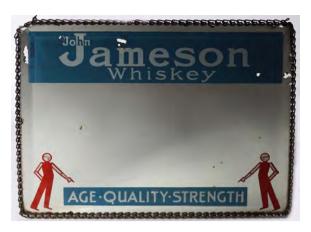

#### JOHN JAMESON WHISKEY ORIGINAL **POSTER**

Alex Thom & Co. Dublin, enclosed in original Jameson frame, print on card depicting playing cards and stars 74 x 54 cm.

€250 - 350

83 JOHN JAMESON WHISKEY MIRROR

Age. Quality. Strength' advertisement on bevelled edged mirror 24 x 31 cm.

€50 - 80