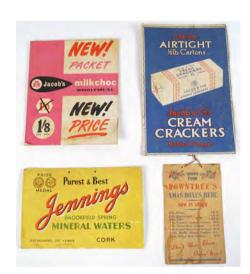

### **4 ORIGINAL VINTAGE POSTERS**

Jacob's Milkchoc (poster laid on card); Jacob & Co's Cream Crackers (poster laid on card); Jennings Brookfield Spring Mineral Waters, Cork (poster laid on card); Rowntree's Xmas Boxes Here (poster laid on card) 30 x 25 cm.