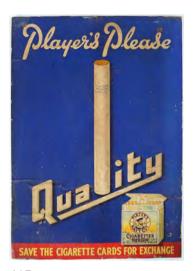

# 415 PLAYER'S PLEASE QUALITY ORIGINAL VINTAGE POSTER

Save the Cigarette, Cards for Exchange, (poster laid on card)
53 x 37 cm.

€150 - 250