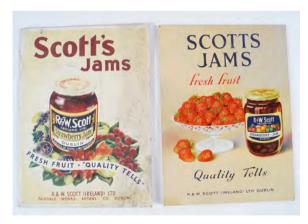

#### 449 THREE CASTLES CIGARETTES ORIGINAL VINTAGE MIRROR W.D. & H.O. Wills. Original vintage advertising

mirror.

23 x 30 cm.; 20 x 24 cm.

€200 - 300