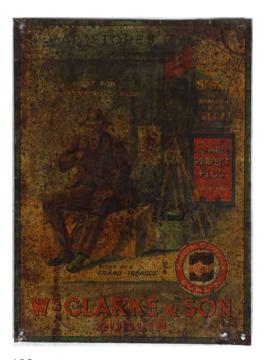

# W. CLARKE & SON, DUBLIN, ORIGINAL **POSTER**

Perfect Plug', 'Signs of a Grand Tobacco', poster on metal panel 42 x 31 cm.

€80 - 120

140 REINDEER **SPARKLING MINERAL WATERS ORIGINAL POSTER** Kiloh & Co. Ltd Cork Guaranteed Pure, poster, framed