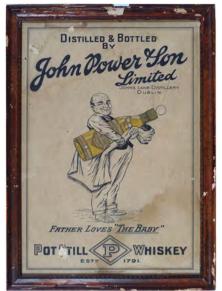

#### 6 JOHN POWER & SON ORIGINAL POSTER

John's Lane Distillery, Dublin, 'Pot Still Whiskey', poster framed 29 x 39 cm.

€100 - 150