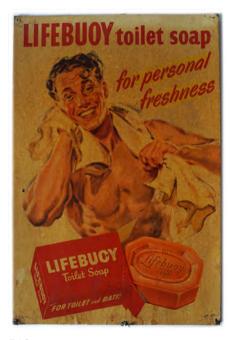

CARDLE'S DUNDALK ALES ORIGINAL POSTER** Poster laid on cardboard

€50 - 80

38 x 50 cm.





## PHOENIX ALE PROMOTIONAL STATUE Made by Healy & Co., Phoenix Prize Ale, perspex 6 cm. high; 30 cm. wide 23 x 32 cm.

€50 - 80





## 564 GARRYOWEN PLUG TOBACCO ORIGINAL POSTER

Manufactured by G. Spillane & Co., Ltd, Limerick and Dublin, poster on metal  $25 \times 30 \ cm$ .

€200 - 300



565 GUINNESS

### GUINNESS IS GOOD FOR YOU ORIGINAL SIGN

Original enamelled sign.  $30 \times 250 \text{ cm}$ .

€300 - 500





566
2 AFTON FOR CHRISTMAS ORIGINAL POSTERS

I prefer Sweet Afton', each poster laid on cardboard, Pl. Carroll Company Limited Dundalk Ireland 35.5 x 22 cm.; 37 x 23 cm.

€50 - 80



567

PLAYER'S PLEASE ELECTRIC SIGN

One sided, in an alluminium case

57 x 68 x 27 cm.

€200 - 300





For Personal Freshness', poster laid on cardboard  $36 \times 24$  cm.

€50 - 80



## 569 GUINNESS ORIGINAL SIGN Double sided electric sign with motel

Double sided electric sign with metal bracket 74 cm. high; 57 cm. wide; 16 cm. deep



THE FINEST OBTAINABILE

WWW.SHEPPARDS.IE | 227



570

CLARKE'S PERFECT PLUG ORIGINAL VINTAGE POSTER
For Satisfaction From Start to Finish', freestanding poster laid on cardboard, after a painting depicting whippet racing, by W.R.S. Stott

€150 - 250



571





572
2 CLARKE'S ORIGINAL VINTAGE
POSTERS

High Toast Snuff and Perfect Plug', 'The Peak of Perfection', The first a cut-out poster laid on cardboard, the second a poster laid on cardboard depicting a steeple chase Each 28 x 38 cm.

€50 - 80



SUNLIGHT SOAP ORIGINAL SIGN
Guarantee of Purity',