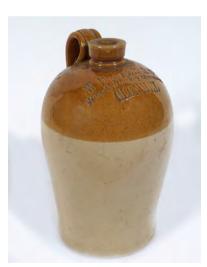

#### 214 LATE 19TH-CENTURY JOHN LOCKE'S **WHISKEY JAR**

encased in a woven wicker basket. 45 cm. high

€80 - 120

216 LATE 19TH-CENTURY STONEWARE **WHISKEY JAR** 

Power's whiskey 52 cm. high

217 LATE 19TH-CENTURY STONEWARE **WHISKEY JAR** 