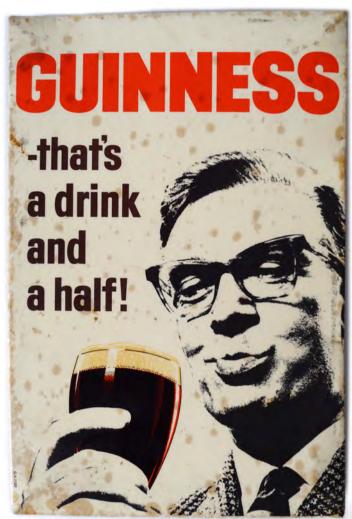

#### 432

### OXO AND MILK ORIGINAL VINTAGE POSTER

Brekky The Oxo Habit', (poster laid on card) 37 x 24 cm.

COMEXFORD PARMER'S at WINTER SHOW, DUBLIN. John Power & Son.
DECEMBER 1896.

**LOT 300** 