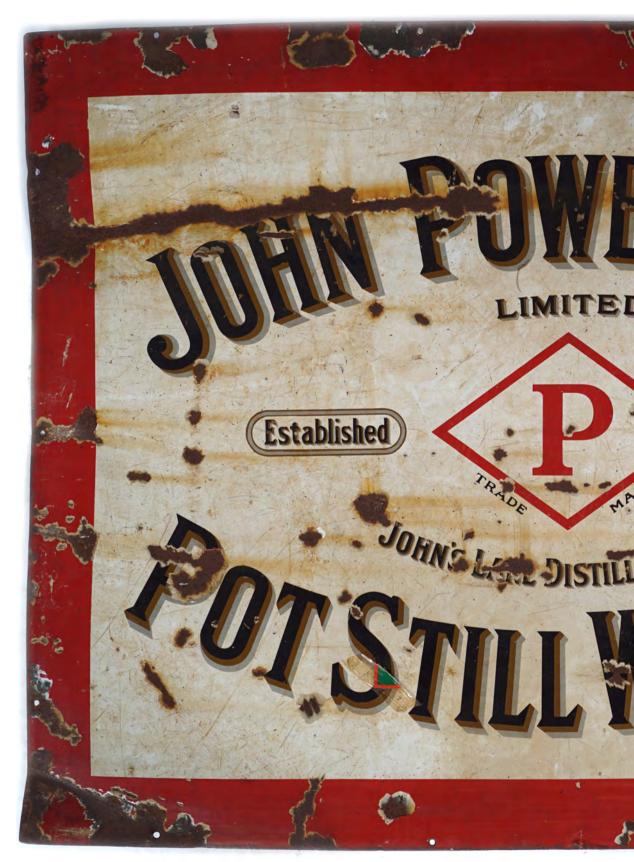

#### 6 JOHN POWER & SON ORIGINAL POSTER

John's Lane Distillery, Dublin, 'Pot Still Whiskey', poster framed 29 x 39 cm.

€100 - 150