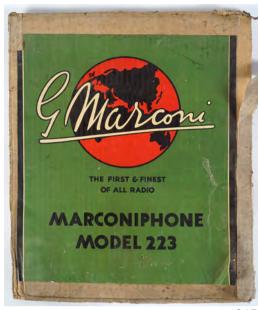

### 365

G. MARCONI RADIO The First and Finest Of All Radio 'Marconiphone' model 223', paper laid on card 43 x 38 cm.

€300 - 500