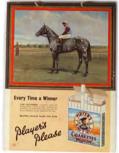

#### 11 PLAYER'S PLEASE ORIGINAL VINTAGE SIGN

Large enamelled sign, depicting a sailor from HMS Invincible 145 x 97 cm.

€800 - 1,200