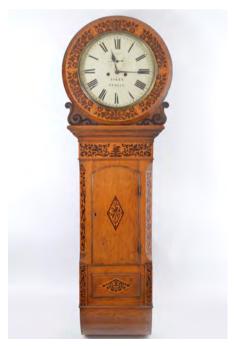

ORCELAIN WHISKEY AND BRANDY BARRELS CONVERTED TO TABLE LAMPS

Pair of 19th-century porcelain whiskey and brandy barrels converted to table lamps. 34 x 27 cm.

€500 - 700



715
PAIR OF 19TH-CENTURY PORCELAIN
WHISKEY AND BRANDY BARRELS

Pair of 19th-century porcelain whiskey and brandy barrels. 35 x 27 cm.

€400 - 600



### 19TH-CENTURY PORCELAIN BRANDY BARREL WITH PAINTED PANEL DEPICTING A STAG IN LANDSCAPE

19th-century porcelain brandy barrel with painted panel depicting a stag in landscape.  $34 \times 31 \text{ cm}$ .

€250 - 300



718 19TH-CENTURY PORCELAIN BRANDY BARREL

19th-century porcelain brandy barrel. 34 x 27 cm.

€150 - 200



719
CARLTON WARE TOUCAN FIGURE
GUINNESS ADVERTISEMENT

Carlton ware Toucan figure Guinness advertisement .  $28 \times 18 \text{ cm}$ .

€400 - 600



720 19TH-CENUTURY IRISH MARQUETRY INLAID TAVERN CLOCK ASKEN DUBLIN

19th-cenutury Irish marquetry inlaid Tavern clock Asken Dublin . 166 x 55 x 26 cm.

€2,000 - 3,000



### 721 VICTORIAN CAST IRON CIRCULAR PUB TABLE WITH MAHOGANY TOP

Victorian cast iron circular pub table with mahogany top. 71 x67 cm.

€400 - 600



722
VICTORIAN CAST IRON CIRCULAR
PUB TABLE WITH MAHOGANY TOP
Victorian cast iron circular pub table with
mahogany top.

69 x 54 cm.

€400 - 600



723 PAIR VICTORIAN SALOON DOORS

Pair Victorian saloon doors with etched glass panels, with brass and ebony pull handles.  $209 \times 145 \text{ cm}$ .

€600 - 800



724 19TH-CENTURY SCUMBEL PITCH PINE SALOON DOORS

19th-century scumbel pitch pine saloon doors with brass pull handles.  $200 \times 163 \ cm$ .





### 725 19TH-