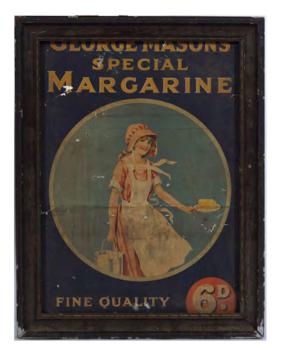

#### 95 **ORIGINAL VINTAGE POSTER**

George Masons Special Margarine - Fine Quality - 6 pence', poster laid on cardboard, framed 52 x 38 cm.

€150 - 250