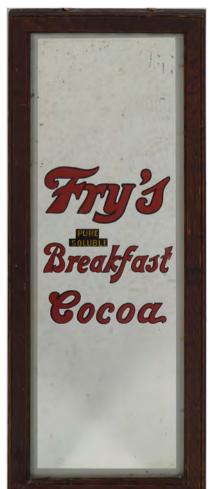

€150 - 250

197 FRY'S PURE SOLUBLE BREAKFAST **COCOA MIRROR** 

Original advertising mirror, framed 75 x 30 cm.

€150 - 200

198 LYONS TEA ORIGINAL SIGN

Double sided enamelled sign 28 x 38 cm.

€120 - 180