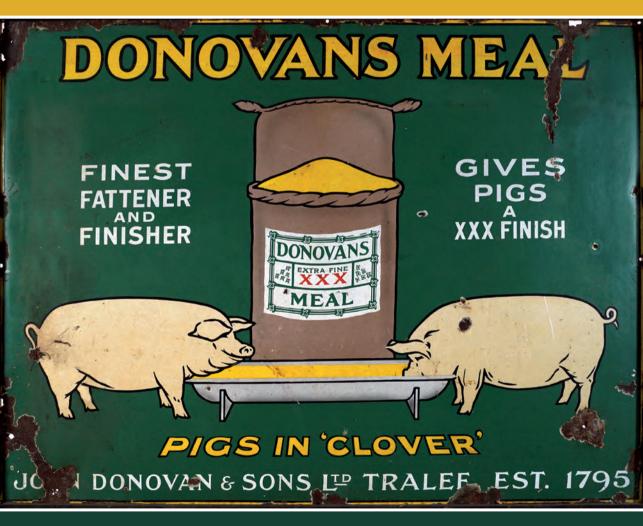

# 282 WOODBINE CIGARETTES ORIGINAL ENAMEL SIGN

W. D & H. O. Wills. Original enamelled sign.  $89 \times 59 \text{ cm}$ .

€200 - 300

283 DONOVAN'S MEAL ORIGINAL ENAMEL SIGN

John Donovan & Sons Ltd. Tralee Est. 1795 74 x 99 cm.