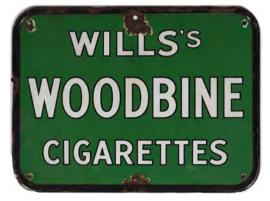

#### 37 WILLS'S WOODBINE CIGARETTES **ORIGINAL POSTER** Poster, framed

50 x 37 cm.

€100 - 150

## WILLS'S WOODBINE CIGARETTES **ORIGINAL SIGN**

Enamelled sign 92 x 61 cm.

€200 - 300

## **ORIGINAL VINTAGE POSTER**

Sullivan's Celebrated Stout, Kilkenny', poster, framed 37 x 51 cm.

WILLS'S WOODBINE CIGARETTES SIGN

Original enamelled sign 92 x 61 cm.

€150 - 250

#### 89 WILLS'S WOODBINE CIGARETTES **ORIGINAL SIGN**

Enamelled sign 46 x 61 cm.

€150 - 250

90

KIRKER GREER & CO'S ORIGINAL PUB MIRROR Old Irish Whisky', Belfast, printed by W.W. Cleland, Belfast, framed 50 x 70 cm.

# WILLS'S WOODBINE CIGARETTES **ORIGINAL POSTER**

Imperial Airways Long Large Empire Flying Boat Caledonia', poster, framed 47 x 35 cm.

€100 - 150

# 282 WOODBINE CIGARETTES ORIGINAL ENAMEL SIGN

W. D & H. O. Wills. Original enamelled sign.  $89 \times 59 \text{ cm}$ .

€200 - 300

283 DONOVAN'S MEAL ORIGINAL ENAMEL SIGN

John Donovan & Sons Ltd. Tralee Est. 1795 74 x 99 cm.