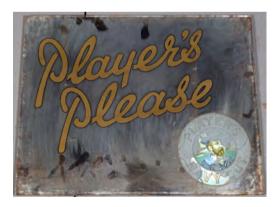

## AGENTS FOR INGERSOLL WATCHES & CLOCKS SIGN

Original double sided enamelled advertising sign  $30 \times 70 \ cm$ .

**PLAYER'S PLEASE ORIGINAL SIGN**Double sided enamelled sign
42 x 40 cm.

€150 - 250

#### 11 PLAYER'S PLEASE ORIGINAL VINTAGE SIGN

Large enamelled sign, depicting a sailor from HMS Invincible 145 x 97 cm.

€800 - 1,200