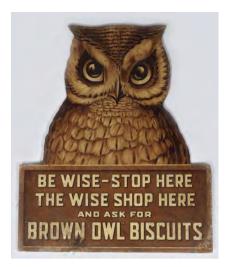

### ORIGINAL VINTAGE POSTER

Brown Owl Biscuits, Be Wise - Stop Here, The Wise Shop Here' (poster laid on card) 42 x 36 cm.

€150 - 250