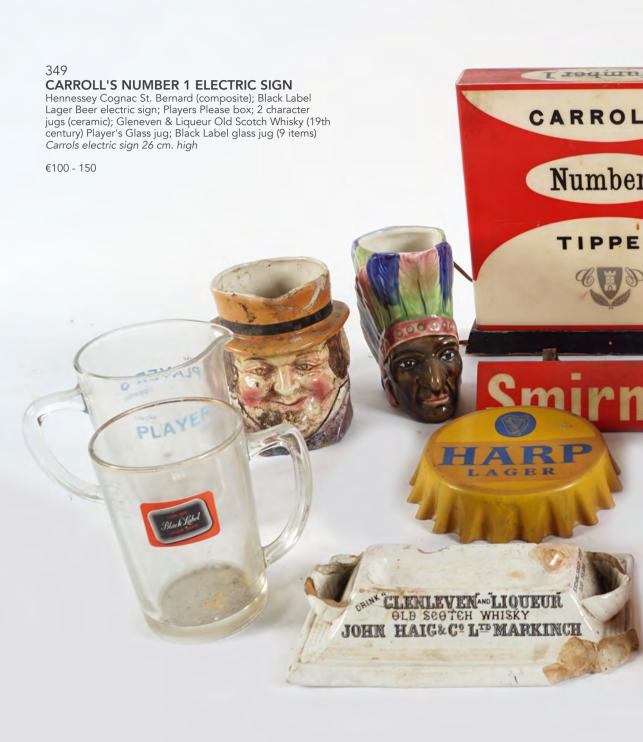

metal box); Oatfield Sweets (poster laid on metal box); Safeguard Soap (poster laid on card); Prestige Floor Mop (poster laid on metal), Fynnon Salt (poster laid on metal); Cremona Assorted (poster laid on metal); Millar & Co., Dublin, Pagoda Gold Tea (poster laid on card); California Syrup of Figs (boxed glass bottle); Etna Spill Maker (poster laid on card); Erinox Cubes (poster laid on metal) and 12 small poster laid on metal boxes











#### 344 19TH-CENTURY MAHOGANY CASH REGISTER

with glass coin dispenser, above a drawer 30 cm. high; 30 cm. wide; 20 cm. deep

€500 - 800

IS. TOPIERCE AT 59, RUE DE FLANDRE. PARIS. The Vale of Avoca H 1 m 1 1 1 1 1 **LOT 170** 







### 347 **CORCORAN & CO CARLOW WOODEN**

Corcoran's Mineral Waters, Carlow (Tin Tray) 32 cm. diameter

€30 - 50











### **COLLECTION OF FREE STANDING CARD SIGNS**

Towels of Distinction' by Green Hills (31 cm. high); Terry's Crystal Mint Creams; McEwan's Export (poster laid on card laid on metal) (2); 'Are They Rowntrees?'; Terry's Assorted Neapolitans; Jacob's Famous Biscuits; Cope's Rose Apple Brown Flake

31 cm. high



















### 352 BOOTH'S DRY GIN, LONDON

Free standing (poster laid on metal overlaid on card) 32 cm. high; 20 cm. wide

€50 - 80



### 353

## GILLETTE SUPER SILVER POSTER ON METAL

Gillette Platinum card boxes (3) 36 x 25 cm.

€50 - 80



### 354

# MERCANTILE CREDIT COMPANY OF IRELAND LIMITED

(free standing card); 'Cameron's Best Bitter' (poster laid on card); Insurance Tickets (poster laid on card); Medallions for Cats & Dogs (poster laid on card); 'Green Goddess