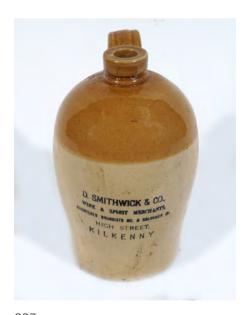

€80 - 120

227 LATE 19TH-CENTURY STONEWARE WHISKEY JAR

D. Smithwick & Co., Wine and Spirit Merchants, Registered Druggists Oil and Colorman & etc, High Street Kilkenny 26 cm. high

€80 - 120

226 LATE 19TH-CENTURY STONEWARE WHISKEY JAR