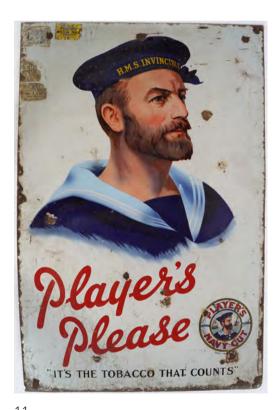

#### 11 PLAYER'S PLEASE ORIGINAL VINTAGE SIGN

Large enamelled sign, depicting a sailor from HMS Invincible 145 x 97 cm.

€800 - 1,200