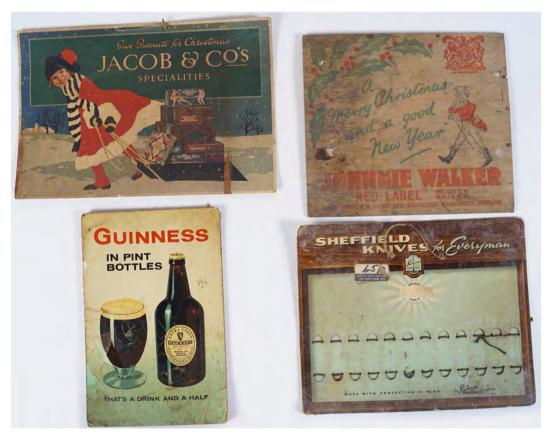

#### JACOB AND CO'S (SPECIALITIES) ORIGINAL POSTER

Give Biscuits For Christmas' and 'Sheffield Knives For Every Man', Johnnie Walker Red Label Scotch Whiskey, 'Merry Christmas & A Good New Year', Guinness In Pint Bottles, each a poster laid on board. 25 x 38 and 26 x 33 cm. and 26 x 28 cm. and 20 x 30 cm.