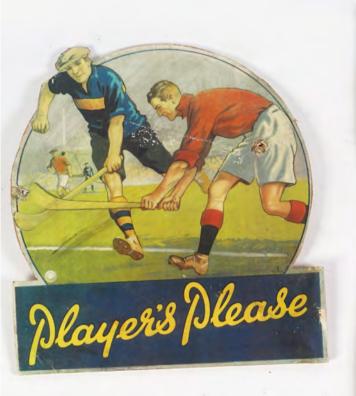

#### 11 PLAYER'S PLEASE ORIGINAL VINTAGE SIGN

Large enamelled sign, depicting a sailor from HMS Invincible 145 x 97 cm.

€800 - 1,200