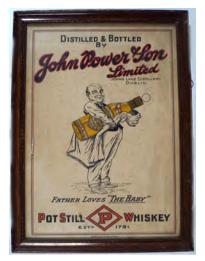

### JOHN POWER & SON ORIGINAL

Father loves The Baby', Published by Cherry & Smalldridge Ltd., Dublin. Original poster. 44 x 31 cm.

€100 - 150

305