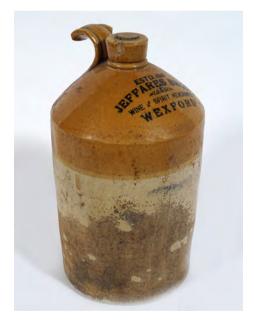

€80 - 120

206 LATE 19TH-CENTURY STONEWARE **WHISKEY JAR** S.R.D. 32 cm. high

€80 - 120

207 LATE 19TH-CENTURY STONEWARE **WHISKEY JAR** 

Inscribed Estd. 1818 Jeffres Bros., Wine and Spirit Merchants, Wexford 41 cm. high