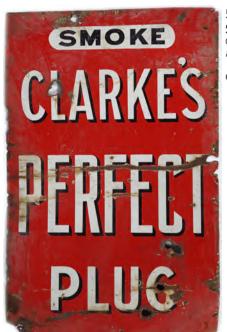

#### 51 SMOKE CLARKE'S PERFECT PLUG

Original enamelled sign 86 x 55 cm.

€200 - 300

52