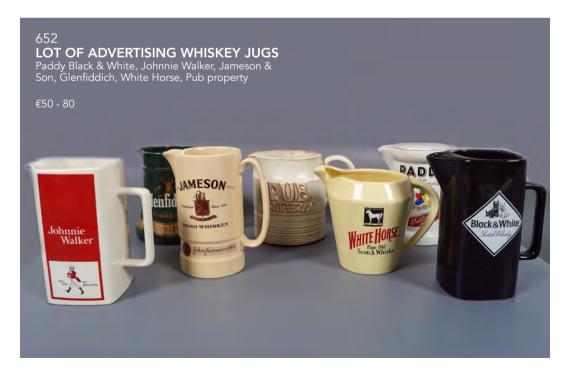

### 670

**19TH-CENTURY CORK PULLER**Counter mounted

37 cm. long

€50 - 80

671 MITCHELL'S OLD IRISH WHISKEY ADVERTISING MIRROR

Mitchell's Old Irish Whiskey. Advertising mirror.  $83 \times 145$  cm.

€2,000 - 3,000