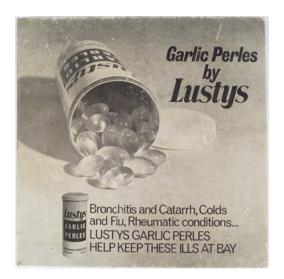

#### **GARLIC PERLES ORIGINAL VINTAGE POSTER**

by Lustys, monochrome poster laid on cardboard 30 x 30 cm.

€100 - 150

106