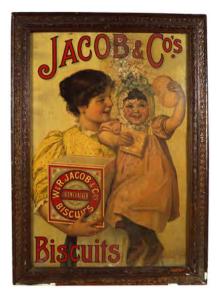

## JACOB & CO'S BISCUIT ORIGINAL **POSTER**

Reproduction of the photograph which won the first prize of 100 pounds offered by the London magazine to photographers throughout the world' monochrome poster, framed 49 x 35 cm.