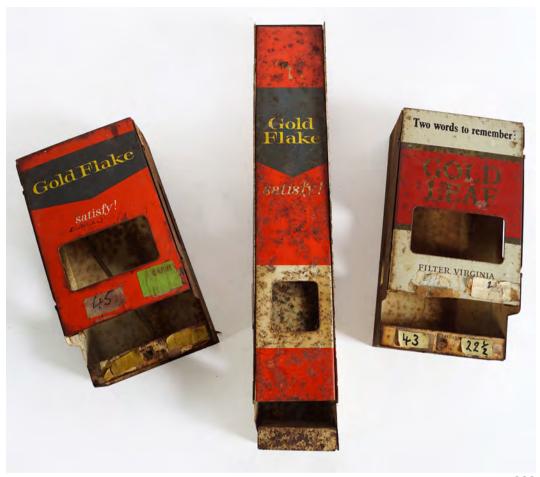

#### 3 VINTAGE ORIGINAL GOLD FLAKE DISPENSERS

each wall mounted 50 cm. high; 10 cm. wide; and 28 cm. high; 16 cm. wide and 29 cm. high; 16 cm. wide

€50 - 80