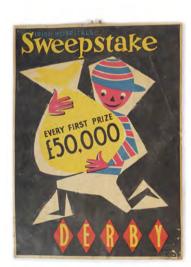

€80 - 120

471 JOHN JAMESON ORIGINAL SIGN Large enamelled sign 87 x 175 cm.

€400 - 600

472

3 IRISH SWEEPSTAKE ORIGINAL POSTERS
Irish Hospitals' Sweepstake on the Grand National;
Remember 50,000; Irish Hospitals Sweepstake Derby, each a poster 37 x 26 cm.