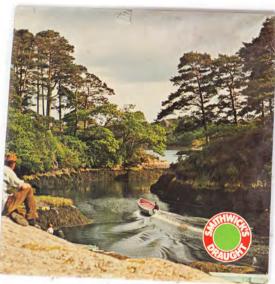

### **ORIGINAL VINTAGE POSTER**

Odlum (Sallins) Ltd., Maryborough, Portarlington, St. Mullins & Naas (poster laid on card) 35 x 25 cm.

€200 - 300

385
4 ORIGINAL VINTAGE POSTERS

Smithwicks Draught (Dun Muire) river Lee, Cork City (Poster); Smithwicks Draught, Inisbofin Co. Galway (poster); Smithwicks makes it great (poster laid on metal); Smithwicks Draught, Poulgorm, Glengarriff,
Co. Cork
36 x 49 cm.