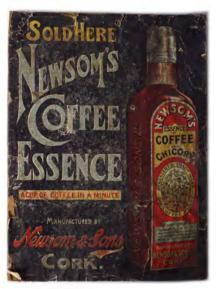

# 388 2 ORIGINAL VINTAGE POSTERS

Newson's Coffee Essence, Manufactured By Newson & Sons, Cork (poster laid on card); Allinson Flour & Bread (poster laid on card) 40 x 30 cm.

€100 - 150