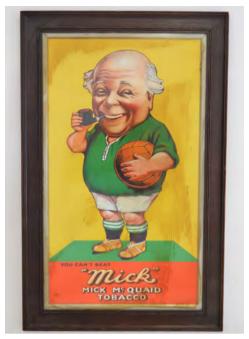

n. 158 x 33 cm.

€800 - 1,200



676 **2 ANTIQUE GLASS SYPHONS** 2 antique glass syphons. tallest 47 cm. high

€50 - 80



678 ASK FOR PLAYER'S PLEASE SIGN Double sided circular enamelled sign, Irish made 60 cm. diameter

€200 - 300



### 679

### PHOENIX PARK DISTILLERY PHOENIX COLUMN FRAMED ADVERTISEMENT

Phoenix Park Distillery. Phoenix Column'. Framed advertisement. 60 x 50 cm.

€200 - 300



### 680

### CRAVEN 'A' ENAMELLED SIGN

Smoke will not affect your throat', double sided circular enamelled sign 56 cm. diameter

€200 - 300



### 681

### **GUINNESS EXTRA STOUT ST. JAMES GATE DUBLIN ADVERTISING MIRROR**

Guinness Extra Stout, St. James Gate, Dublin. Advertising mirror. 115 x 84 cm.

€1,200 - 1,800



### 682

WILLS'S "HANDY CUT" TOBACCO SIGN Enamelled 47 x 55 cm.

€150 - 250



683
MICK MCQUAID ADVERTISING POSTER

Mick McQuaid advertising poster 'you can't beat Mick' Mick McQuaid Tobacco. Enclosed in an oak frame.

74 x 47 cm.

€300 - 500



### 685

# MILLIONS SAY PLAYERS PLEASE ENAMELLED SIGN

Millions Say Players Please'. Enamelled sign. 88 x 57 cm.

€500 - 700



### 684

## DEWAR'S WHISKEY ADVERTISING MIRROR

By Royal Warrant to his Majesty The King, special whiskies 94 x 42 cm.

€200 - 300



### 686

### **OLD BUSHMILLS WHISKEY POSTER**

A Delightful Spirit with the subtle touch that pleases', poster framed  $65 \times 52 \text{ cm}$ .

€200 - 300



687 **GOLD FLAKE ADVERTISING MIRROR** Gold Flake. Advertising mirror. 57 x 44 cm.

€200 - 300



688 MITCHELL'S OLD IRISH WHISKY POSTER

Mitchell & Co., Of Belfast Ltd., Distillers, Belfast, poster laid on c