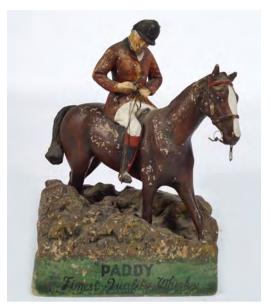

#### 493 PADDY FINEST QUALITY WHISKEY HUNTSMAN & HORSE

Papier mache, Cork Distilleries Co., Ltd, made by Pytram Ltd, New Malden England 40 cm. high; 27 cm. wide; 26 cm. deep

€300 - 500