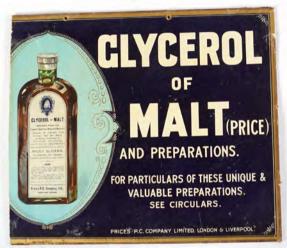

### **4 ORIGINAL VINTAGE POSTERS**

Player's Drumhead Cigarettes (poster laid on card); Glycerd of Malt (poster laid on card); Hafners Famous Veal & Ham Pies (poster laid on card); Borax Extract of Soup (poster laid on card) 25 x 38 cm.