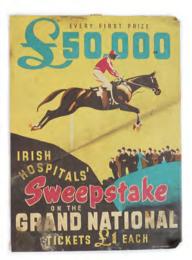

€80 - 120

471 JOHN JAMESON ORIGINAL SIGN Large enamelled sign 87 x 175 cm.

€400 - 600

472

3 IRISH SWEEPSTAKE ORIGINAL POSTERS
Irish Hospitals' Sweepstake on the Grand National;
Remember 50,000; Irish Hospitals Sweepstake Derby, each a poster 37 x 26 cm.