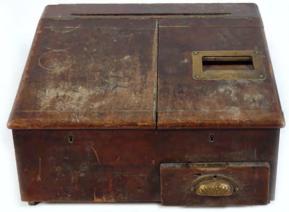

#### 344 19TH-CENTURY MAHOGANY CASH REGISTER

with glass coin dispenser, above a drawer 30 cm. high; 30 cm. wide; 20 cm. deep

€500 - 800

IS. TOPIERCE AT 59, RUE DE FLANDRE. PARIS. The Vale of Avoca H 1 m 1 1 1 1 1 **LOT 170** 