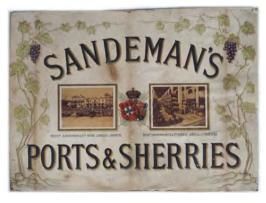

#### SANDEMAN'S PORTS & SHERRIES **ORIGINAL POSTER**

Messrs Sandeman & Co. Wine Lodges, Porto, poster laid on cardboard 54 x 74 cm.

**GOLD FLAKE SATISFY! ORIGINAL SIGN** Enamelled sign 90 x 59 cm.

€200 - 300