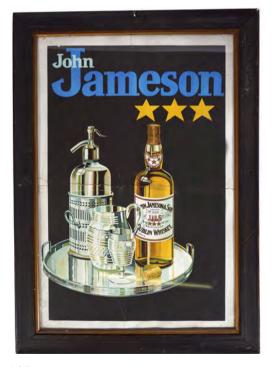

# JOHN JAMESON WHISKEY ORIGINAL

Gilded mirror with verre eglomise border, framed 37 x 27 cm.

€200 - 300