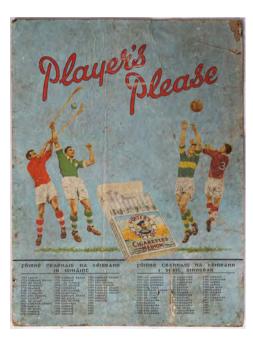

## AGENTS FOR INGERSOLL WATCHES & CLOCKS SIGN

Original double sided enamelled advertising sign  $30 \times 70 \ cm$ .

**PLAYER'S PLEASE ORIGINAL SIGN**Double sided enamelled sign
42 x 40 cm.

€150 - 250

#### 11 PLAYER'S PLEASE ORIGINAL VINTAGE SIGN

Large enamelled sign, depicting a sailor from HMS Invincible 145 x 97 cm.

€800 - 1,200