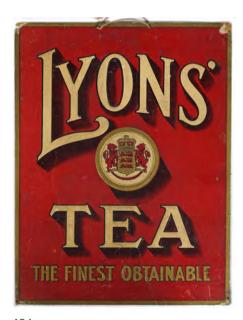

#### 431 LYON'S TEA ORIGINAL VINTAGE POSTER

The Finest Obtainable', (poster laid on card with raised embossed lettering)  $45 \times 34$  cm.

€400 - 600