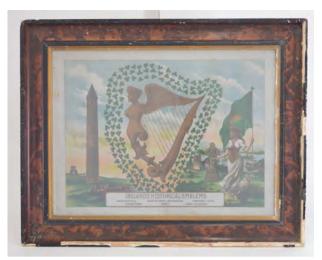

77 x 53 cm.

€200 - 300



### 692

### SOUTHERN COMFORT PUB MIRROR

The Grand Old Drink of the South, depicting riverboat Comfort, framed 67 x 76 cm.

€300 - 500



### 694

### KINSALE IRISH BEER SIGN

Porters & Ales, Brewing Co. Galway, printed sign on wood, framed 70 x 49 cm.

€100 - 150



695

# B. DALY & CO. LTD. IRISH POT STILL WHISKEY TULLAMORE

B. Daly & Co. Ltd. Irish Pot Still Whiskey Tullamore .  $70 \times 64 \ cm$ .

€300 - 500



696

# ST. BRUNO THE STANDARD DARK FLAKE SIGN

Clarke's perfect plug, enamelled double side sign  $25 \times 39$  cm.

€250 - 350



697

# PURE OLD POWERS WHISKEY POT STILL ADVERTISING MIRROR

of rectangular form, Est. AD 1791 52 x 169 cm.

€1,500 - 2,000



698
PLAYER'S PLEASE ADVERTISING
MIRROR
of rectangular form, framed
28 x 22 cm.

€50 - 80



699 IRELAND'S HISTORICAL EMBLEMS in original frame 70 x 90 cm.

€200 - 300



700 **THWAITES PUB MIRROR** in original Thwaites moulded frame, A. & R. Thwaites & Co., Dublin 31 x 41 cm.

€250 - 350



### 701 LYONS ADVERTISEMENT IN ORIGINAL FRAME

Lyons advertisement in original frame. 42 x 56 cm.

€100 - 150

# CENTEMAK BUTTER BALLYDUFF

IRELAND'S BEST!



# FAMOUS 98BUTTER

Who fears to speak of "98"
On the famous Butter that bears the date
Hope in the lists full armed I stand
To champion both the date and brand

Cead bliadan de Cumneacan

LOT 435

WWW.SHEPPARDS.IE | 269



702 MACANDLES PUB MIRROR

Draught & Bottled, brewed in Ireland in original frame  $40 \times 50 \ cm$ .

€150 - 250



704
POWER'S WHISKEY
ADVERTISEMENT MIRROR

Pure Pot Still Whiskey, framed 67 x 35 cm.

€150 - 250