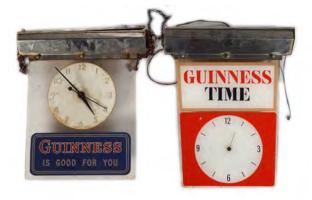

#### **4 GUINNESS CLOCKS**

2 electrical, 2 battery operated 45 x 36 cm. & 17 x 36 cm.

€100 - 150