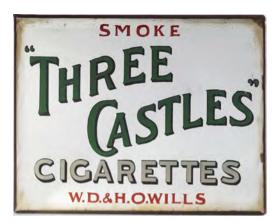

### 22 WILLS'S STAR CIGARETTES **ORIGINAL POSTER** depicting greyhounds, framed 38 x 50 cm.

€140 - 180

#### WILLS'S STAR CIGARETTES

W.D. & H.O. Wills, Bristol & London. Enamelled sign. 87 x 42 cm.

€150 - 250