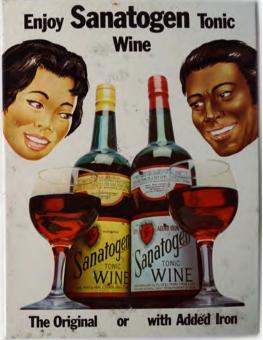

#### **2 ORIGINAL VINTAGE POSTERS**

Enjoy Sanatogen Tonic Wine, The Original or With Added Iron', each a poster on metal 29 x 22 cm.