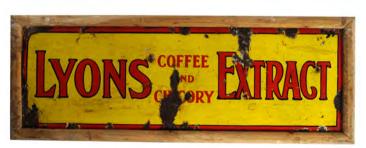

€150 - 250

197 FRY'S PURE SOLUBLE BREAKFAST **COCOA MIRROR** 

Original advertising mirror, framed 75 x 30 cm.

€150 - 200

198 LYONS TEA ORIGINAL SIGN

Double sided enamelled sign 28 x 38 cm.

€120 - 180