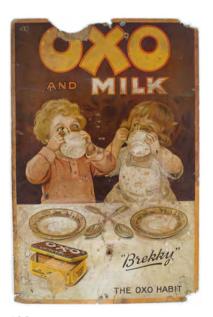

### OXO AND MILK ORIGINAL VINTAGE POSTER

Brekky The Oxo Habit', (poster laid on card) 37 x 24 cm.

COMEXFORD PARMER'S at WINTER SHOW, DUBLIN. John Power & Son.
DECEMBER 1896.

**LOT 300** 