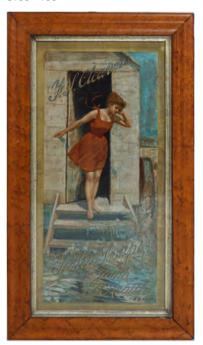

### MINER'S LIQUID STOCKINGS **ORIGINAL POSTER**

Pour Yourself a Pair of Stockings in 2 Real Stocking Shades' poster laid on cardboard 35 x 28 cm.

€150 - 250

WIN £50,000

RVICE

IRISH SWEEPS

75 **IRISH SWEEPS ORIGINAL POSTER** 

It Might Be Yours!', Ballsbridge shares 5 shilling a quarter, poster on board 101 x 56 cm.

€200 - 300

WWW.SHEPPARDS.IE | 31