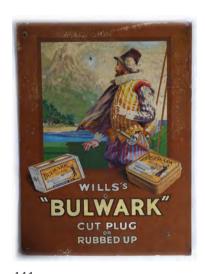

#### WILLS'S BULWARK CUT PLUG ORIGINAL VINTAGE POSTER

Cut Plug Or Rubbed Up', free standing poster laid on cardboard 44 x 33 cm.

€150 - 250