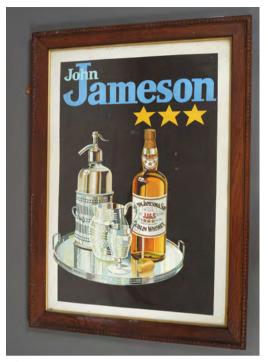

#### 66 JOHN JAMESON WHISKEY ORIGINAL POSTER

In original John Jameson & Son Ltd. frame 69 x 47 cm.

€80 - 120