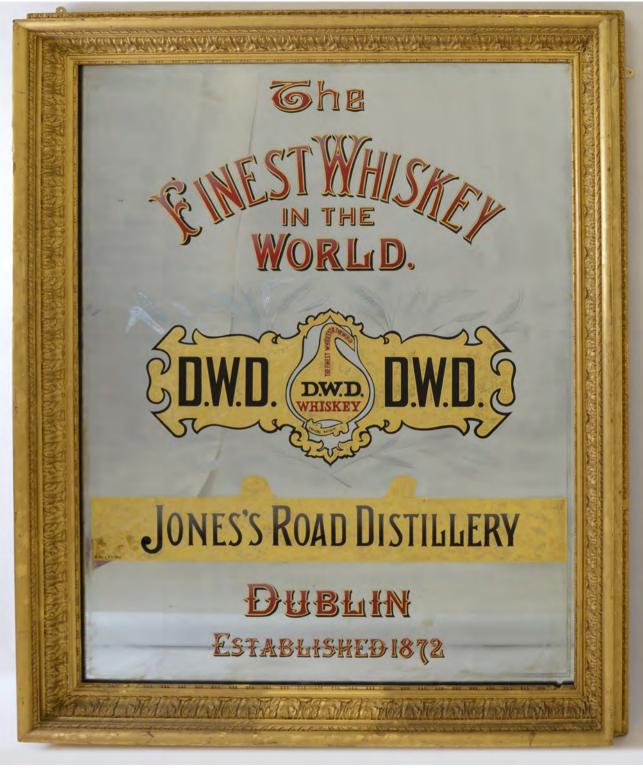

#### **DWD WHISKEY ORIGINAL MIRROR** The Dublin Distilleries Co. Limited, Jones Road, Distillery 46 x 28 cm.

# ASK FOR DWD THE FINEST WHISKY IN THE WORLD POSTER

Jones' Road Distillery, Dublin, Ireland. poster in original frame 42 x 59 cm.

€250 - 350