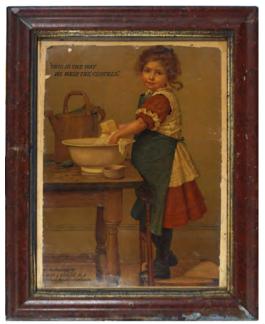

### SHAW'S HAM ORIGINAL VINTAGE POSTER

Shaw's Limerick Mild Cured Low Fat Low Salt Traditional Ham', Premier God Medal Irish Exhibition 1882  $70 \times 49 \text{ cm}$ .

€500 - 800