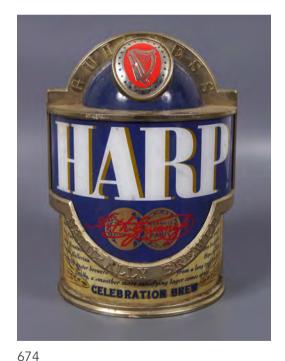

vertising mirror.

148 x 107 cm.

€1,500 - 2,000



# 668 PERSSE'S GALWAY WHISKEY MIRROR

as supplied to the House of Commons, Nuns Island Distillery, William W. Cleland Falcon Steam printing works, Belfast

111 x 86 cm.

€5,000 - 8,000



### 669

# THE PHOENIX BREWERY ADVERTISING MIRROR

Special Porter, O'Connell's Dublin 96 x 96 cm.

€1,500 - 2,000



### 670

**19TH-CENTURY CORK PULLER**Counter mounted

37 cm. long

€50 - 80



671 MITCHELL'S OLD IRISH WHISKEY ADVERTISING MIRROR

Mitchell's Old Irish Whiskey. Advertising mirror.  $83 \times 145$  cm.

€2,000 - 3,000



672 **3 GLASS SYPHONS** 

of various sizes approx 31 cm. high

€30 - 50



# MICK MCQUAID FIGURE ADVERTISING CARROLL'S DUNDALK

Mick McQuaid figure advertising Carroll's, Dundalk.  $40 \times 30 \ cm$ .

€1,000 - 1,500



### HARP TAP FRONT

of crescent shape, cast metal and plastic 24 cm. high; 48 cm. wide; 51 cm. deep

€50 - 80



675 FRY'S CHOCOLATE ADVERTISING **MIRROR** 

Fry's Chocolate. Original advertising mirror.  $75 \times 50$  cm.

€400 - 600



677 STEPHENS INK BAROMETER **ENAMELLED ADVERTISING SIGN** 

Stephens Ink Barometer. Enamelled advertising sign. 158 x 33 cm.

€800 - 1,200



676 **2 ANTIQUE GLASS SYPHONS** 2 antique glass syphons. tallest 47 cm. high

€50 - 80



678 ASK FOR PLAYER'S PLEASE SIGN Double sided circular enamelled sign, Irish made 60 cm. diameter

€200 - 300



### 679

### PHOENIX PARK DISTILLERY PHOENIX COLUMN FRAMED ADVERTISEMENT

Phoenix Park Distillery. Phoenix Column'. Framed advertisement. 60 x 50 cm.

€200 - 300



### 680

### CRAVEN 'A' ENAMELLED SIGN

Smoke wi