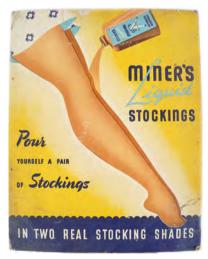

### MINER'S LIQUID STOCKINGS **ORIGINAL POSTER**

Pour Yourself a Pair of Stockings in 2 Real Stocking Shades' poster laid on cardboard 35 x 28 cm.

€150 - 250

WIN £50,000

RVICE

IRISH SWEEPS

75 **IRISH SWEEPS ORIGINAL POSTER** 