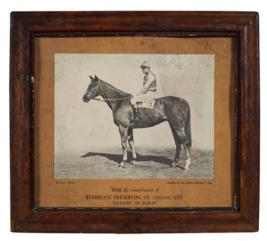

#### |231 |<mark>RACH</mark>AEL BLACKMORE

Autographed photograph of Rachael Blackmore on Minella Times, Aintree, 2021.

Blackmore created history becoming the first woman to win the Grand National.

Donated by Rachael Blackmore to benefit Little Blue Heroes Foundation. Little Blue Heroes is a not-for-profit charity operated entirely by volunteers made up of An Garda Síochána (the Irish National Police Service) members/staff, retired Garda members, their families, friends and civic minded people from communities. It aims to help families in need from local communities in Ireland undergoing long-term medical treatment for serious illness.

30 x 20 cm.

Registered Charity Number (RCN) 20158712.

Rachael Blackmore on Blackmore created history becoming

Minella Times, Aintree 2021, the first woman to win the Grand National.

232