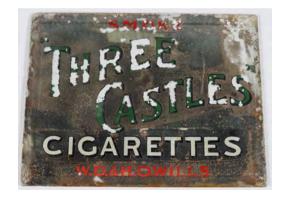

#### 452 **5 ORIGINAL VINTAGE POSTERS**

Wills's Gold Flake, poster laid on metal; Wild Woodbine poster laid on metal; Wild Woodbine poster laid on cardboard; Afton Major the b-i-g cigarette of luxury, poster laid on metal; Clarke's Thunder Clouds Tobacco, Made In Dublin by Irish Labour, poster on metal 25 x 18; 25 x 18; 15 x 24; 20 x 15 cm.