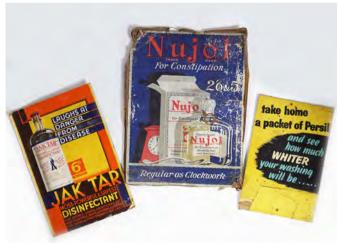

#### 3 ORIGINAL VINTAGE POSTERS

Nujol For Constipation' (poster laid on card); 'Jak Tar Most Powerful And Safest Disinfectant', (poster laid on card), 'Take Home A Packet Of Persil', (poster laid on card)

44 x 33 cm.; 38 x 25 cm.; 33 x 22 cm.