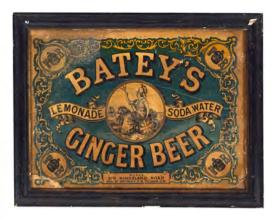

€500 - 800

LIK

H. & M WOODS. LITH. DUBLIN.

LOT 60

191 AFTON CIGARETTES ORIGINAL SIGN Tobacco at it's Best', enamelled sign 92 x 61 cm.

€200 - 300

**BATEY'S GINGER BEER ORIGINAL** VINTAGE POSTER

Works 216 Kingsland Road, London, C. Johnson & Co. printers Rosberry Ave., London E.C., poster framed 28 x 30 cm.