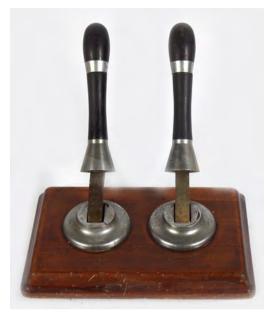

#### 199 **PLAYER'S DISPENSING**

MACHINE
Player's Weights
Cigarette wooden
dispensing machine
48 cm. high; 21 cm.
wide; 15 cm. deep

€500 - 800

200