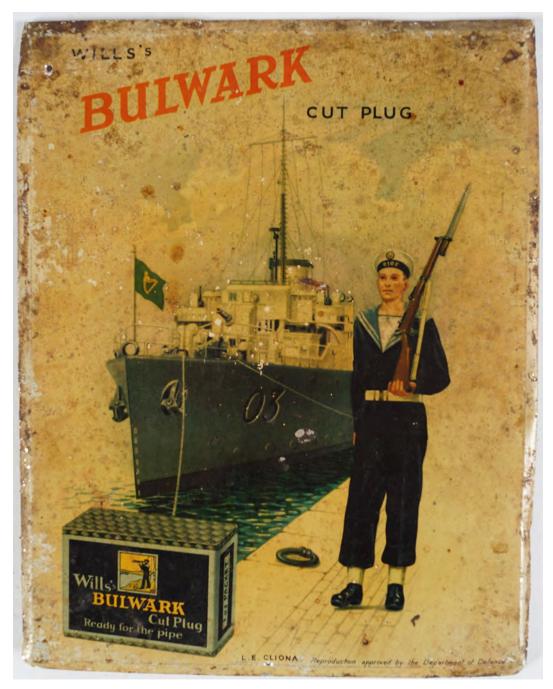

Sweet as Roses', 'Murray's Mixture Mellow Smoking', Murray Sons & Co. Ltd. Belfast, London, Glasgow, Liverpool and Manchester, poster in original frame 70 x 48 cm.

€250 - 350

103 WILLS'S **BULWARK CUT** PLUG ORIGINAL **POSTER** 

Saluting Base Dun Laoghaire Reproduction Approved by Department of Defence, poster framed 30 x36 cm.

€200 - 300