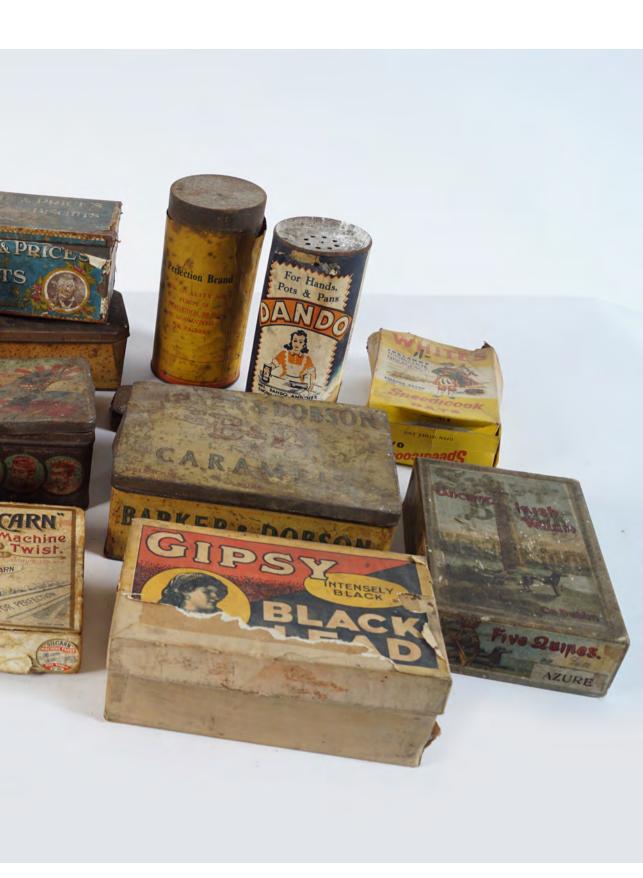

#### LOT OF 27 VINTAGE PUB MEMORABILIA ITEMS

Chivers Table Jellies (poster laid on card); Bassett's Liquorice Allsorts (poster laid on card);, Oxo Cubes (poster laid on metal box); Andrews Liver Salts (poster laid on metal); Mackintoshs Carnival Assortments (poster laid on metal); Blue Badge Cream Toffee (poster laid on metal box); Oatfield Sweets (poster laid on metal box); Safeguard Soap (poster laid on card); Prestige Floor Mop (poster laid on metal), Fynnon Salt (poster laid on metal); Cremona Assorted (poster laid on metal); Millar & Co., Dublin, Pagoda Gold Tea (poster laid on card); California Syrup of Figs (boxed glass bottle); Etna Spill Maker (poster laid on card); Erinox Cubes (poster laid on metal) and 12 small poster laid on metal boxes