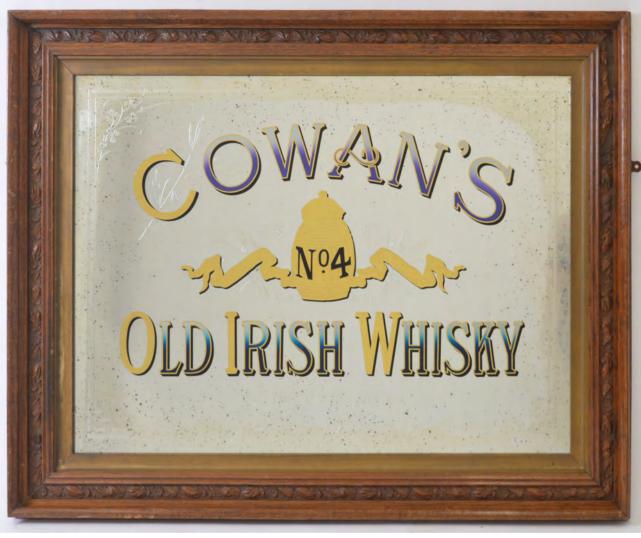

- 1,800



## 656 LOCKE'S KILBEGGAN IRISH WHISKEY EARTHENWARE JAR Locke's Kilbeggan Irish Whiskey earthenware jar.

Locke's Kilbeggan Irish Whiskey earthenware jar. 18 cm. high

€40 - 60



### 657 MCCONNELL'S OLD IRISH WHISKEY ADVERTISING MIRROR

in an oak frame 81 x 108 cm.

€1,200 - 1,800



658
HENNESSY ADVERTISING FIGURE
Bras D'Or Bras Arme'. Plastic
37 cm. high

€100 - 150



659
FRAMED IRISH PROCLAMATION
with G.P.O. stamps
77 x 53 cm.

€250 - 350





662
CARLSBERG ADVERTISING
BLOCK
Acrylic and composite

€50 - 80

22 cm. high



# CHIVES REGAL BLENDED SCOTCH WHISKY ADVERTISING MIRROR.

Chives Regal Blended Scotch Whisky advertising mirror. 125 x 124 cm.

€1,500 - 2,000



# 664 PAIR OF ANTIQUE COPPER SPIRIT FUNNELS

One of domed shape, one of conical approx 10 cm. high

€40 - 60



665 COWANS OLD IRISH WHISKEY DUBLIN ADVERTISING MIRROR.

Cowan's Old Irish Whiskey, Dublin. Advertising mirror. 110 x 85 cm.

€2,000 - 3,000



666
MILLIGAN'S HARDWARE
ADVERTISING MIRROR

Sandymount Green. Sign Design 21 Pembroke Lane, Ballsbridge D.4, framed 85 x 176 cm.

€800 - 1,200





# 667 KIRKER GREER & CO. OLD IRISH WHISKEY ADVERTISING MIRROR.

Kirker Greer & Co. Old Irish Whiskey. Advertising mirror.

148 x 107 cm.

€1,500 - 2,000



# 668 PERSSE'S GALWAY WHISKEY MIRROR

as supplied to the House of Commons, Nuns Island Distillery, William W. Cleland Falcon Steam printing works, Belfast

111 x 86 cm.

€5,000 - 8,000



### 669

# THE PHOENIX BREWERY ADVERTISING MIRROR

Special Porter, O'Connell's Dublin 96 x 96 cm.

€1,500 - 2,000



### 670

**19TH-CENTURY CORK PULLER**Counter