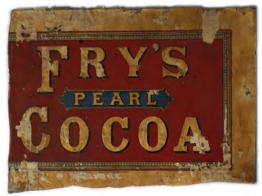

#### FRY'S PEARL COCOA ORIGINAL VINTAGE POSTER

Poster laid on cardboard, Barclay & Fry Printers, London 36 x 50 cm.

€50 - 80

ORIGINAL VINTAGE POSTER
Corcoran & Co. with Compliments Carlow, mineral water manufacturers & Wholesale Bottlers.
Composite reticulated birds in a cage, framed 45 x 34 cm.