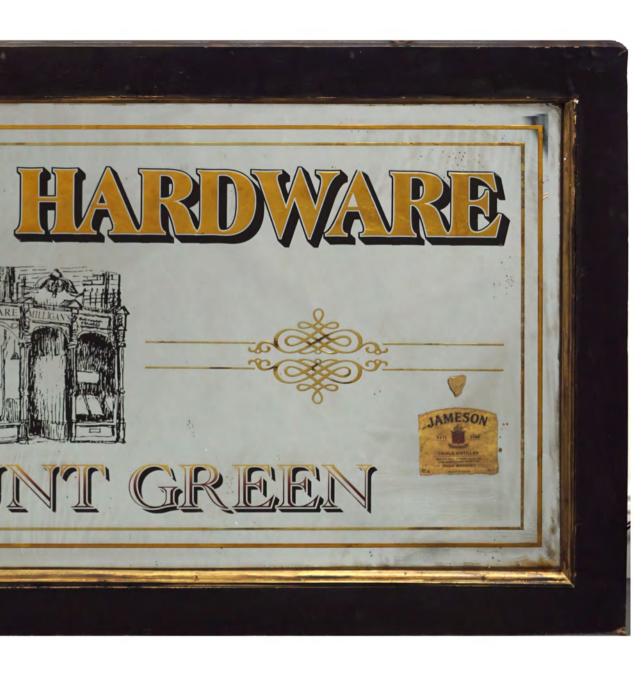

800



658
HENNESSY ADVERTISING FIGURE
Bras D'Or Bras Arme'. Plastic
37 cm. high

€100 - 150



659
FRAMED IRISH PROCLAMATION
with G.P.O. stamps
77 x 53 cm.

€250 - 350





662
CARLSBERG ADVERTISING
BLOCK
Acrylic and composite

€50 - 80

22 cm. high



# CHIVES REGAL BLENDED SCOTCH WHISKY ADVERTISING MIRROR.

Chives Regal Blended Scotch Whisky advertising mirror. 125 x 124 cm.

€1,500 - 2,000



# 664 PAIR OF ANTIQUE COPPER SPIRIT FUNNELS

One of domed shape, one of conical approx 10 cm. high

€40 - 60



665 COWANS OLD IRISH WHISKEY DUBLIN ADVERTISING MIRROR.

Cowan's Old Irish Whiskey, Dublin. Advertising mirror. 110 x 85 cm.

€2,000 - 3,000



666
MILLIGAN'S HARDWARE
ADVERTISING MIRROR

Sandymount Green. Sign Design 21 Pembroke Lane, Ballsbridge D.4, framed 85 x 176 cm.

€800 - 1,200





# 667 KIRKER GREER & CO. OLD IRISH WHISKEY ADVERTISING MIRROR.

Kirker Greer & Co. Old Irish Whiskey. Advertising mirror.

148 x 107 cm.

€1,500 - 2,000



# 668 PERSSE'S GALWAY WHISKEY MIRROR

as supplied to the House of Commons, Nuns Island Distillery, William W. Cleland Falcon Steam printing works, Belfast

111 x 86 cm.

€5,000 - 8,000



### 669

# THE PHOENIX BREWERY ADVERTISING MIRROR

Special Porter, O'Connell's Dublin 96 x 96 cm.

€1,500 - 2,000



### 670

**19TH-CENTURY CORK PULLER**Counter mounted

37 cm. long

€50 - 80



671 MITCHELL'S OLD IRISH WHISKEY ADVERTISING MIRROR

Mitchell's Old Irish Whiskey. Advertising mirror.  $83 \times 145$  cm.

€2,000 - 3,000



672 **3 GLASS SYPHONS** 

of various sizes approx 31 cm. high

€30 - 50



# MICK MCQUAID FIGURE ADVERTISING CAR