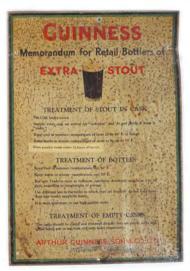

#### 510 2 ORIGINAL VINTAGE POSTERS

Guinness Memorandum for Retail Bottlers of Extra Stout' poster on metal; Guinness Extra Stout & Porter Instructions For Handling On Draught, poster on metal <sup>'</sup>36 x 25cm.; 38 x 28 cm.