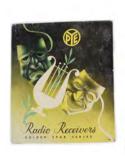

#### **2 ORIGINAL VINTAGE POSTERS**

Pye Radio Receivers, Golden Star Series, poster laid on cardboard; Mullard The Master Valve, cut-out poster laid on cardboard 20 x 18; 28 x 21 cm.

€50 - 80