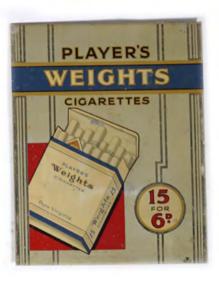

#### 44 **4 ORIGINAL VINTAGE POSTERS**

Player's Please' 1938 poster depicting a sailing boat, 'An Easy Winner by Montague Dawson; Player's Weights Cigarettes, Pure Virginia', poster on metal; Player's Number 3 'Extra Quality Cigarettes; Only Player's Please So Much ' poster laid on cardboard 25 x 38; 24 x 19 cm.; 25 x 19; 28 x 35 cm.