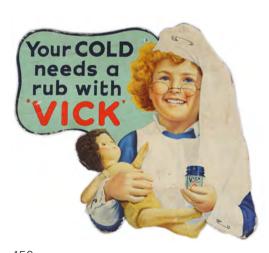

#### 458 VICK ORIGINAL VINTAGE POSTER

Your cold needs a rub with Vick', cut out poster laid on cardboard 46 x 47 cm.

€200 - 300