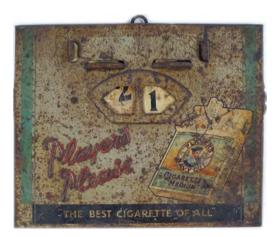

#### 123 PLAYER'S PLEASE ORIGINAL TIN **CALENDAR**

The Best Cigarette of All' 21 x 26 cm.

€80 - 120

124