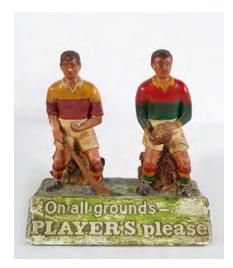

## AGENTS FOR INGERSOLL WATCHES & CLOCKS SIGN

Original double sided enamelled advertising sign  $30 \times 70 \ cm$ .

**PLAYER'S PLEASE ORIGINAL SIGN**Double sided enamelled sign
42 x 40 cm.

€150 - 250

#### 11 PLAYER'S PLEASE ORIGINAL VINTAGE SIGN

Large enamelled sign, depicting a sailor from HMS Invincible 145 x 97 cm.

€800 - 1,200