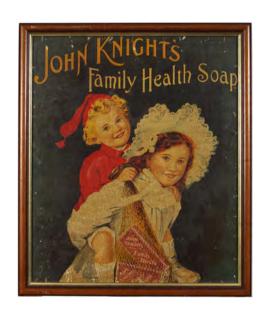

#### 233 JOHN KNIGHTS FAMILY HEALTH SOAP ORIGINAL POSTER

Framed 43.5 x 36.5 cm.

€80 - 120