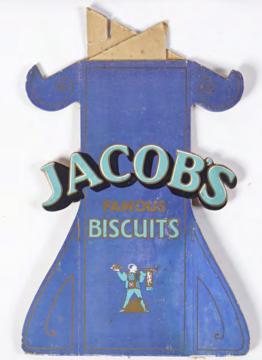

### **COLLECTION OF FREE STANDING CARD SIGNS**

Towels of Distinction' by Green Hills (31 cm. high); Terry's Crystal Mint Creams; McEwan's Export (poster laid on card laid on metal) (2); 'Are They Rowntrees?'; Terry's Assorted Neapolitans; Jacob's Famous Biscuits; Cope's Rose Apple Brown Flake