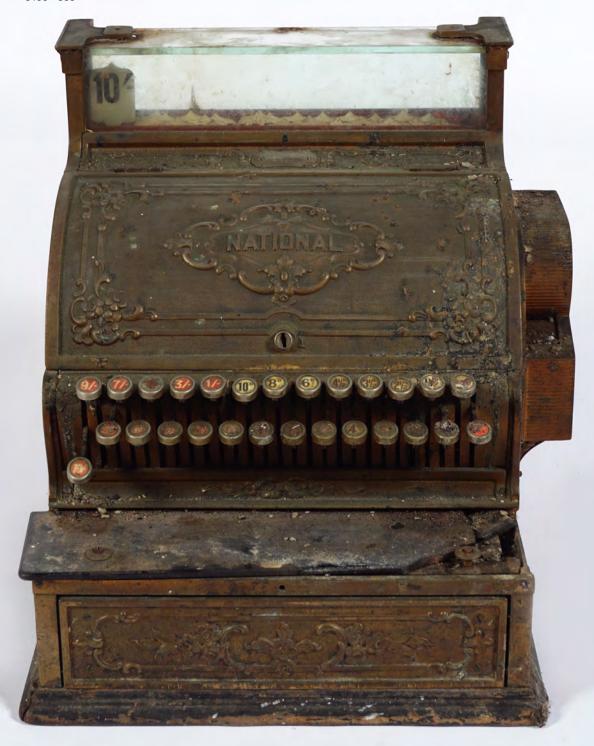

NATIONAL CASH REGISTER
Original, with rich scroll decoration
44 cm. high; 42 cm. wide; 38 cm. deep

€400 - 600

40 x 30 cm.

€140 - 180