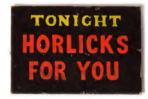

### 3 ORIGINAL VINTAGE POSTERS

Aspro Soothes Pain Away (poster on cut-out card); 'Aspro Is Fast - It's Full Of Action' (poster laid on card; 'Tonight Horlicks For You' (poster laid on card) 28 x 21 cm.; 38 x 50 cm.