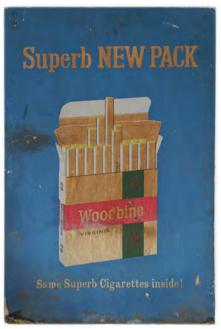

#### 37 WILLS'S WOODBINE CIGARETTES **ORIGINAL POSTER** Poster, framed

50 x 37 cm.

€100 - 150