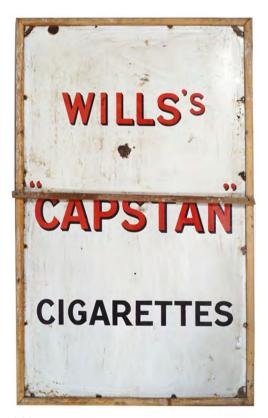

#### 161 WILLS'S CAPSTAN CIGARETTES **ORIGINAL SIGN**

Enamelled 153 x 94 cm.

€150 - 250