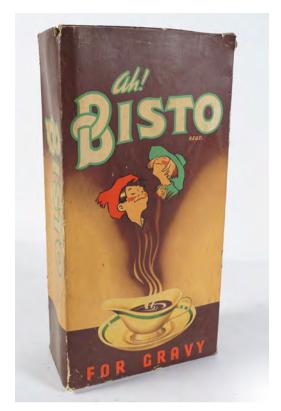

### 400 LARGE BISTO DISPLAY BOX Ah! Bisto', made of card

45 cm. high; 22 cm. wide; 12 cm. deep

€400 - 600