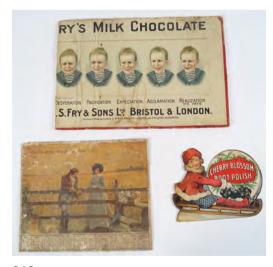

### **3 ORIGINAL VINTAGE POSTERS**

Fry's Milk Chocolate (poster laid on card); Cherry Blossom Boot Polish (poster laid on card); Horniman's Pure Tea Almanac 1914 (poster laid on card) 28 x 41 cm.

€140 - 180